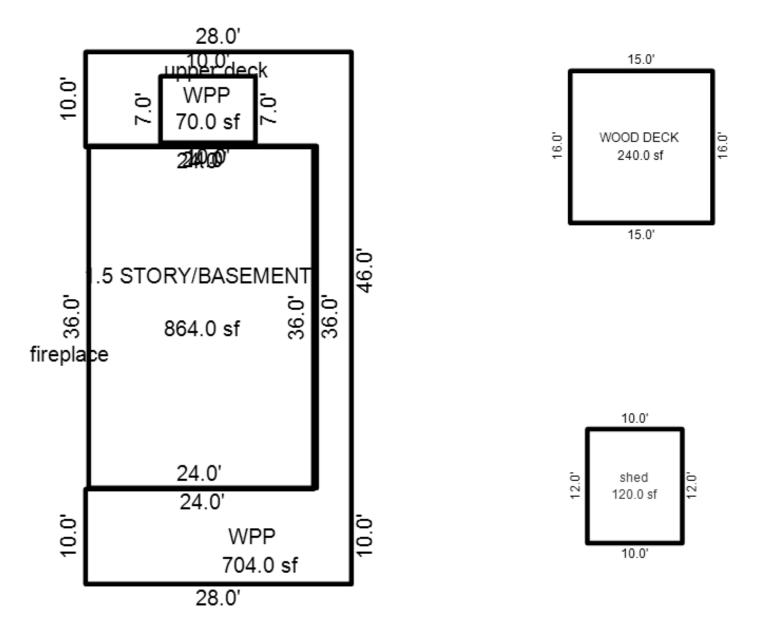

Sup:<br>in deemed reliable but :                                                                                                 | -                                                                                                                                                                | Totals: 306,632 245,305                                                                                                                                                                                                                                                                                                                                                                                                                                                                                                |



\*\*\* Information herein deemed reliable but not guaranteed\*\*\*

Parcel Number: 45-006-203-004-00

Jurisdiction: GLEN ARBOR TOWNSHIP

County: LEELANAU

01/20/2025

Printed on

| Grantor                                                                                                                                                                                                                                                                                                                                                                                                                                                              | Grantee               |     | Sale<br>Price