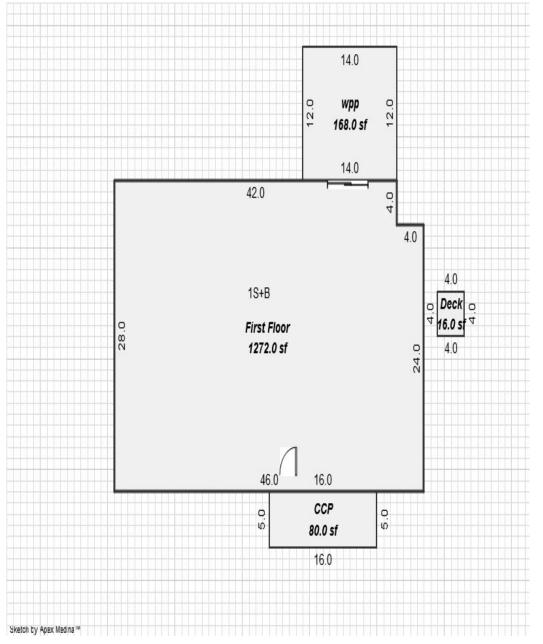

| Deck<br>Treated Wood<br>Notes:                                                                                                                                                                                                         | DR VILLAGE & SURROUND                                                                                                                                                                                                                  | 16<br>Totals: 208,                                          | 736 515<br>675 146,055                                                                                                                                                                  |



| Parcel Number: 45-006-53