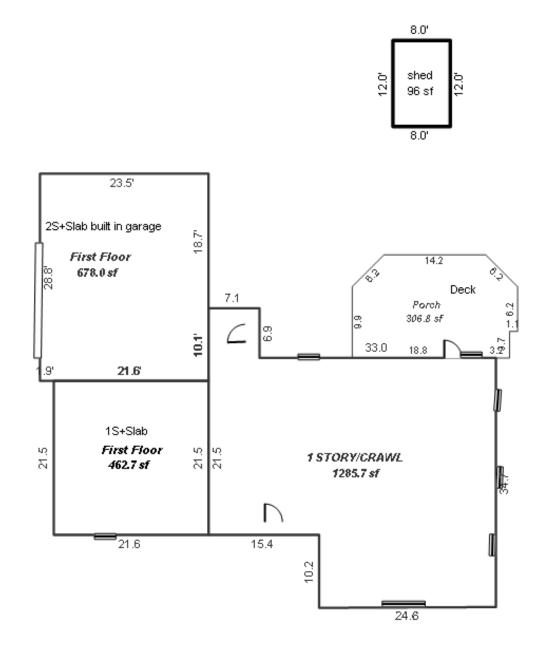

| Parcel Number: 45-006-203                                                                                                                                                                                                                                                                                                                             | -002-00                                    | ction: GLE                                               | n arboi                                                 | R TOWNSHIP                          | C                                | County: LEELANAU                         |                                                                    | Printed on                     |                           | 01/20/2025         |                                            |
|-------------------------------------------------------------------------------------------------------------------------------------------------------------------------------------------------------------------------------------------------------------------------------------------------------------------------------------------------------|--------------------------------------------|----------------------------------------------------------|---------------------------------------------------------|-------------------------------------|----------------------------------|------------------------------------------|--------------------------------------------------------------------|--------------------------------|---------------------------|--------------------|--------------------------------------------|
| Grantor                                                                                                                                                                                                                                                                                                                                               | Grantee                                    |                                                          | I                                                       | Sale<br>Price                       | Sale<br>Date                     | Inst.<br>Type                            | Terms of Sale                                                      | Liber<br>& Page                |                           | erified            | Prcnt.<br>Trans.                           |
| PARKINSON                                                                                                                                                                                                                                                                                                                                             | HAGADON & MAPLES                           |                                                          | 100                                                     | 5,000                               | 11/07/1994                       | WD                                       | 03-ARM'S LENGTH                                                    | 396:22                         | OTHER                     |                    | 0.0                                        |
| DURKEE ALMON J & NORMA W                                                                                                                                                                                                                                                                                                                              | PARKINSON DOUGLA                           | SR                                                       | 54                                                      | 4,500                               | 08/29/1986                       | WD                                       | 03-ARM'S LENGTH                                                    | 267P18                         | 3 DE                      | ED                 | 0.0                                        |
| BUMGARDNER GEROGE D & BAR                                                                                                                                                                                                                                                                                                                             | DURKEE ALMON J &                           | NORMA                                                    | 50                                                      | 0,000                               | 03/26/1983                       | LC                                       | C 16-LC PAYOFF                                                     |                                | 2 & 237P DE               | ED                 | 0.0                                        |
| BECKER JOHN B & PATRICIA                                                                                                                                                                                                                                                                                                                              | BUMGARDNER GEORG                           | E DAVII                                                  | D & 18                                                  | 8,500 07/01/1974 WD 03-ARM'S LENGTH |                                  | 173P91                                   | 8 DE                                                               | DEED                           |                           |                    |                                            |
| Property Address                                                                                                                                                                                                                                                                                                                                      |                                            | Class:                                                   | RESIDENTIAI                                             | -IMPRC                              | Zoning: R                        | -1 ( Buil                                | Lding Permit(s)                                                    | Date                           | e Numbe                   | r s                | tatus                                      |
| 7938 S GLEN LAKE RD                                                                                                                                                                                                                                                                                                                                   |                                            | School: GLEN LAKE COMMUNIT                               |                                                         |                                     | -                                |                                          | -                                                                  |                                |                           |                    |                                            |
|                                                                                                                                                                                                                                                                                                                                                       |                                            | P.R.E.                                                   | 08                                                      |                                     |                                  |                                          |                                                                    |                                |                           |                    |                                            |
| Owner's Name/Address                                                                                                                                                                                                                                                                                                                                  |                                            | MAP #:                                                   |                                                         |                                     |                                  |                                          |                                                                    |                                |                           |                    |                                            |
| MAPLES SHEILA                                                                                                                                                                                                                                                                                                                                         |                                            | · · · · ·                                                | 5 Est TCV 32                                            | 24.336                              | TCV/TEA· 2                       | 86.01                                    |                                                                    |                                |                           |                    |                                            |
| 32928 HARGROVE CT                                                                                                                                                                                                                                                                                                                                     |                                            | X Imp                                                    |                                                         | acant                               |                                  |                                          | tes for Land Table                                                 | - 4120 4120 RES                | т                         |                    |                                            |
| FARMINGTON HILLS MI 48334                                                                                                                                                                                                                                                                                                                             |                                            | Pub                                                      |                                                         | rearre                              |                                  | actors *                                 | 1                                                                  |                                |                           |                    |                                            |
| Tax Description                                                                                                                                                                                                                                                                                                                                       |                                            | Imp                                                      | rovements<br>t Road                                     |                                     | E 200' 0                         | 9 800/ 1                                 | ntage Depth From<br>00.00 250.00 1.124                             | nt Depth Rate<br>47 0.8707 800 | 100                       |                    | Value<br>78,340                            |
| L267 P185 L396 P22&23/94 P                                                                                                                                                                                                                                                                                                                            | Gravel Road<br>X Paved Road<br>Storm Sewer |                                                          |                                                         | E 200' 0<br>125 Ac                  |                                  | 25.00 250.00 1.124<br>t Feet, 0.72 Total |                                                                    | 50 SURE<br>l Est. Lanc         | PLUS: ZONING<br>A Value = | ; 100 ft<br>88,132 |                                            |
| SEC 3 COM NW COR TH E 50 FT TH S 170.53<br>I TO C/L DAY FOREST RD TH S 57 DEG 45' E<br>LG C/L 319 FT TH CONT ON SD C/L 446.66<br>I TH N 60 DEG 00' E 153 FT TH N 40 DEG<br>7' E 168.72 FT TO POB TH N 40 DEG 07' E<br>29.41 FT TH S 65 DEG E 256.25 FT TH S 25<br>EG W 125 FT TH N 65 DEG W 289.77 FT TO<br>DB SEC 3 T28N R14W.<br>omments/Influences |                                            | Sid<br>Wat<br>Sew<br>X Ele<br>X Gas<br>Cur<br>Str<br>Sta | ewalk<br>er<br>ctric<br>b<br>eet Lights<br>ndard Utilit |                                     | Descript<br>Resident<br>Descript | tion<br>tial Local<br>tion<br>IMPROVEMEN | Cost Estimates<br>Cost Land Improve<br>TS 25<br>Otal Estimated Lan | Rate<br>2,500.00               | Size<br>1                 | 200                | Cash Value<br>Cash Value<br>2,500<br>2,500 |
|                                                                                                                                                                                                                                                                                                                                                       |                                            |                                                          | erground Uti<br>ography of<br>e                         |                                     |                                  |                                          |                                                                    |                                |                           |                    |                                            |
|                                                                                                                                                                                                                                                                                                                                                       |                                            | Low<br>Hig                                               | ling<br>h<br>dscaped<br>mp<br>ded                       |                                     |                                  |                                          |                                                                    |                                |                           |                    |                                            |
|                                                                                                                                                                                                                                                                                                                                                       | ŀ                                          | Wat<br>Rav<br>Wet                                        | erfront<br>ine<br>land                                  |                                     | Year                             | Land                                     | 1 Building                                                         | Assessed                       | Board o                   | f Tribunal         | / Taxable                                  |
|                                                                                                                                                                                                                                                                                                                                                       |                                            |                                                          | od Plain                                                |                                     |                                  | Value                                    | value                                                              | Value                          | Revie                     |                    | r Value                                    |
| 3                                                                                                                                                                                                                                                                                                                                                     | and the second of the                      | Who                                                      | When                                                    | What                                | 2025                             | 44,100                                   | · · · · ·                                                          | 162,200                        |                           |                    | 74,8790                                    |
| The Equalizer. Copyright                                                                                                                                                                                                                                                                                                                              | (a) 1000 = 2000                            | TPC 04                                                   | /16/2021 INS                                            | SPECTEL                             |                                  | 55,100                                   |                                                                    | 161,600                        |                           |                    | 72,6280                                    |
| Licensed To: Township of G                                                                                                                                                                                                                                                                                                                            |                                            | WAS 10                                                   | /19/200/ INS                                            | SPECTED                             | 2023                             | 44,100                                   | 92,900                                                             | 137,000                        |                           |                    | 69 <b>,</b> 170C                           |
| County of Leelanau, Michig                                                                                                                                                                                                                                                                                                                            |                                            |                                                          |                                                         |                                     | 2022                             | 26,000                                   | 68,600                                                             | 94,600                         |                           |                    | 65,877C                                    |