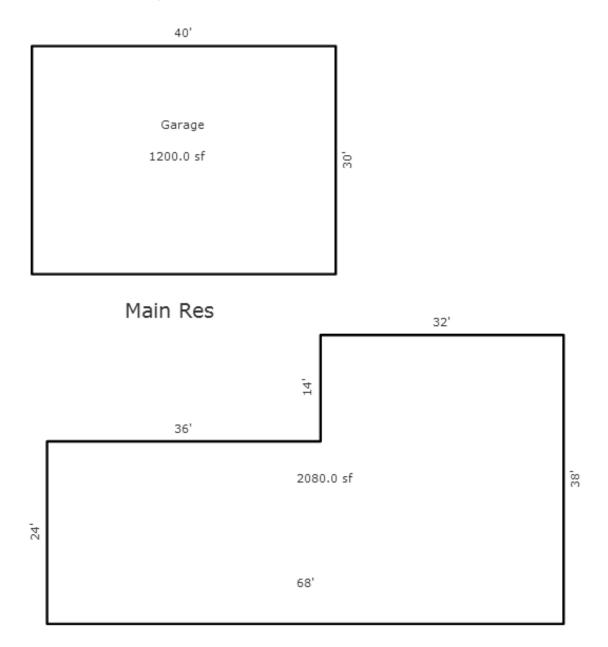

# Parcel Number: 45-006-203-001-00

Printed on

01/20/2025

| Building Type                                                                                                                                                        | (3) Roof (cont.)                                                                                                                                                                                                                                                                                                                                                            | (11) Heating/Cooling                                                                                                                                                                                                                                                                     | (15) Built-ins (15) Fireplaces (16) Porches/Decks (17) Garage                                                                                                                                                                                                                                                                                                                                                                                                                                                                                                                                 |
|----------------------------------------------------------------------------------------------------------------------------------------------------------------------|-----------------------------------------------------------------------------------------------------------------------------------------------------------------------------------------------------------------------------------------------------------------------------------------------------------------------------------------------------------------------------|------------------------------------------------------------------------------------------------------------------------------------------------------------------------------------------------------------------------------------------------------------------------------------------|-----------------------------------------------------------------------------------------------------------------------------------------------------------------------------------------------------------------------------------------------------------------------------------------------------------------------------------------------------------------------------------------------------------------------------------------------------------------------------------------------------------------------------------------------------------------------------------------------|
| X Single Family<br>Mobile Home<br>Town Home<br>Duplex<br>A-Frame<br>X Wood Frame<br>Building Style:<br>MODULAR<br>Yr Built Remodeled<br>1994 0<br>Condition: Average | Eavestrough         X       Insulation         0       Front Overhang         0       Other Overhang         (4)       Interior         X       Drywall       Plaster         Paneled       Wood T&G         Trim & Decoration         Ex       X       Ord       Min         Size of Closets       Lg       X       Ord       Small         Doors       Solid X       H.C. | XGas<br>WoodOil<br>CoalElec.<br>SteamForced Air w/o DuctsXForced Air w/ DuctsForced Hot Water<br>Electric BaseboardElec. Ceil. Radiant<br>Radiant (in-floor)Electric Wall Heat<br>Space Heater<br>Wall/Floor Furnace<br>Forced Heat & Cool<br>Heat Pump<br>No Heating/CoolingCentral Air | Dishwasher<br>Garbage Disposal<br>Bath Heater2nd/Same Stack<br>Two Sided128 Treated WoodClass:<br>Exterior:<br>Brick Ven.:<br>Stone Ven.:<br>Common Wall:<br>Foundation:<br>Finished ?:<br>Auto. Doors:<br>Jacuzzi Tub<br>Jacuzzi repl.TubUnvented Hood<br>Vented Hood<br>Jacuzzi Tub<br>Oven<br>Standard Range<br>Self Clean Range2nd/Same Stack<br>Two Sided<br>Exterior 1 Story<br>Prefab 1 Story<br>Prefab 2 Story<br>Heat Circulator<br>Birck Ven.:<br>Stone Ven.:<br>Common Wall:<br>Foundation:<br>Finished ?:<br>Auto. Doors:<br>Area:<br>% Good:<br>Storage Area:<br>No Conc. Floor: |
| 5 Basement                                                                                                                                                           | (5) Floors                                                                                                                                                                                                                                                                                                                                                                  | Wood Furnace                                                                                                                                                                                                                                                                             | Trash Compactor Total Depr Cost: 112,711 X 1.900                                                                                                                                                                                                                                                                                                                                                                                                                                                                                                                                              |
| 1st Floor<br>2nd Floor                                                                                                                                               | Kitchen:                                                                                                                                                                                                                                                                                                                                                                    | (12) Electric<br>150 Amps Service                                                                                                                                                                                                                                                        | Central Vacuum<br>Security System                                                                                                                                                                                                                                                                                                                                                                                                                                                                                                                                                             |
| 3 Bedrooms<br>(1) Exterior                                                                                                                                           | Other: Carpeted<br>Other: Vinyl                                                                                                                                                                                                                                                                                                                                             | No./Qual. of Fixtures                                                                                                                                                                                                                                                                    | Cost Est. for Res. Bldg: 2 Single Family MODULAR Cls D Blt 1994<br>(11) Heating System: Forced Air w/ Ducts                                                                                                                                                                                                                                                                                                                                                                                                                                                                                   |
| Wood/Shingle<br>X Aluminum/Vinyl<br>Brick<br>X Insulation<br>(2) Windows                                                                                             | (6) Ceilings<br>X Drywall<br>(7) Excavation                                                                                                                                                                                                                                                                                                                                 | No. of Elec. Outlets<br>Many X Ave. Few<br>(13) Plumbing<br>1 Average Fixture(s)                                                                                                                                                                                                         | Ground Area = 1248 SF Floor Area = 1248 SF.<br>Phy/Ab.Phy/Func/Econ/Comb. % Good=75/100/100/100/75<br>Building Areas<br>Stories Exterior Foundation Size Cost New Depr. Cost<br>1 Story Siding Crawl Space 1,248<br>Total: 131,519 98,638                                                                                                                                                                                                                                                                                                                                                     |
| X Avg. X Avg.<br>Few Small                                                                                                                                           | Basement: 0 S.F.<br>Crawl: 1248 S.F.<br>Slab: 0 S.F.<br>Height to Joists: 0.0                                                                                                                                                                                                                                                                                               | 2 3 Fixture Bath<br>2 Fixture Bath<br>Softener, Auto<br>Softener, Manual<br>Solar Water Heat                                                                                                                                                                                             | Other Additions/Adjustments<br>Plumbing<br>Average Fixture(s) 1 1,032 774<br>3 Fixture Bath 1 3,268 2,451<br>Water/Sewer                                                                                                                                                                                                                                                                                                                                                                                                                                                                      |
| X Metal Sash<br>Vinyl Sash<br>Double Hung                                                                                                                            | (8) Basement<br>Conc. Block                                                                                                                                                                                                                                                                                                                                                 | No Plumbing<br>Extra Toilet<br>Extra Sink<br>Separate Shower                                                                                                                                                                                                                             | 1000 Gal Septic       1       4,293       3,220         Water Well, 100 Feet       1       5,545       4,159         Deck       7       7       7         Treated Wood       128       2,976       2,232                                                                                                                                                                                                                                                                                                                                                                                      |
| X Horiz. Slide<br>Casement<br>Double Glass<br>Patio Doors<br>Storms & Screens                                                                                        | Poured Conc.<br>Stone<br>Treated Wood<br>Concrete Floor<br>(9) Basement Finish                                                                                                                                                                                                                                                                                              | Ceramic Tile Floor<br>Ceramic Tile Wains<br>Ceramic Tub Alcove<br>Vent Fan                                                                                                                                                                                                               | Built-Ins         1         1,650         1,237           Appliance Allow.         1         150,283         112,711           Notes: MODULAR         1         150,283         112,711                                                                                                                                                                                                                                                                                                                                                                                                       |
| (3) Roof       X     Gable       Hip     Mansard       Flat     Shed       X     Asphalt Shingle       Chimney:     Metal                                            | Recreation SF<br>Living SF                                                                                                                                                                                                                                                                                                                                                  | 1 1000 Gal Septic                                                                                                                                                                                                                                                                        | ECF (4203 SECTION - CORNER OF M22& W DAY FOREST AREA) 1.900 => TCV: 214,151                                                                                                                                                                                                                                                                                                                                                                                                                                                                                                                   |