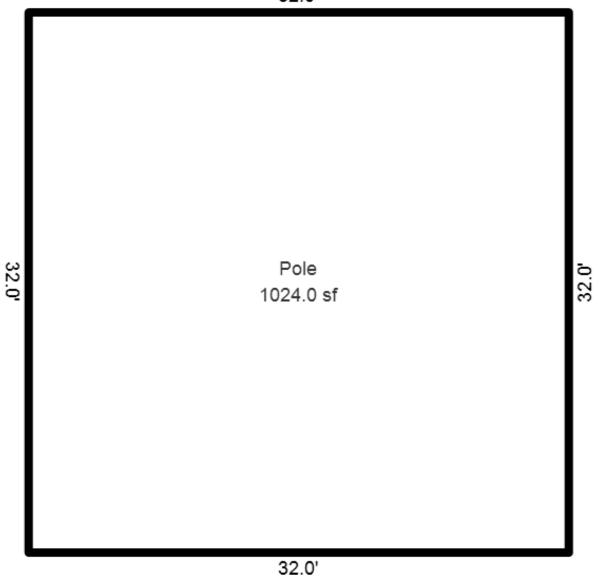

#### Parcel Number: 45-006-203-001-00

Printed on

01/20/2025

| Building Type                                                                                                                                                              | (3) Roof (cont.)                                                                                                                                                                       | (11) Heating/Cooling                                                                                                                                                                                                                                                                  | (15) Built-ins (15) Fireplaces (16) Porches/Decks (17) Garage                                                                                                                                                                                                                                                                                                                                           |
|----------------------------------------------------------------------------------------------------------------------------------------------------------------------------|----------------------------------------------------------------------------------------------------------------------------------------------------------------------------------------|---------------------------------------------------------------------------------------------------------------------------------------------------------------------------------------------------------------------------------------------------------------------------------------|---------------------------------------------------------------------------------------------------------------------------------------------------------------------------------------------------------------------------------------------------------------------------------------------------------------------------------------------------------------------------------------------------------|
| X Single Family<br>Mobile Home<br>Town Home<br>Duplex<br>A-Frame<br>X Wood Frame<br>Building Style:<br>1.75 STORY<br>Yr Built Remodeled<br>1930 1999<br>Condition: Average | Eavestrough<br>X Insulation<br>0 Front Overhang<br>0 Other Overhang<br>(4) Interior<br>X Drywall Plaster<br>X Paneled Wood T&G<br>Trim & Decoration<br>Ex X Ord Min<br>Size of Closets | XGas<br>WoodOil<br>CoalElec.<br>SteamForced Air w/o DuctsXForced Air w/ DuctsForced Hot Water<br>Electric Baseboard<br>Elec. Ceil. Radiant<br>Radiant (in-floor)<br>Electric Wall Heat<br>Space Heater<br>Wall/Floor Furnace<br>Forced Heat & Cool<br>Heat Pump<br>No Heating/Cooling | 1Appliance Allow.<br>Cook Top<br>Dishwasher<br>Garbage Disposal<br>Bath Heater<br>Vent Fan<br>Hot Tub<br>Unvented Hood<br>Intercom<br>Jacuzzi Tub<br>Jacuzzi repl.Tub<br>Oven<br>MicrowaveInterior 1 Story<br>2nd/Same Stack<br>Two Sided<br>Exterior 1 Story<br>Prefab 1 Story<br>Prefab 2 Story<br>Heat Circulator<br>Raised Hearth<br>Direct-Vented GaArea TypeYear Built: 1930<br>Car Capacity:<br> |
| Room List                                                                                                                                                                  | Lg X Ord Small<br>Doors Solid X H.C.                                                                                                                                                   | Central Air<br>Wood Furnace                                                                                                                                                                                                                                                           | Standard Range       Self Clean Range         Self Clean Range       Floor Area: 2,073         Total Base New : 306,008       E.C.F.         Bsmnt Garage:                                                                                                                                                                                                                                              |
| Basement<br>5 1st Floor                                                                                                                                                    | (5) Floors                                                                                                                                                                             | (12) Electric                                                                                                                                                                                                                                                                         | SatisfaTotal Depr Cost: 170,557X 1.900Trash Compactor<br>Control MaximumEstimated T.C.V: 324,058Carport Area:                                                                                                                                                                                                                                                                                           |
| 2 2nd Floor<br>Bedrooms                                                                                                                                                    | Kitchen:<br>Other:                                                                                                                                                                     | 200 Amps Service                                                                                                                                                                                                                                                                      | Security System Roof:                                                                                                                                                                                                                                                                                                                                                                                   |
| (1) Exterior<br>Wood/Shingle                                                                                                                                               | Other:<br>(6) Ceilings                                                                                                                                                                 | No./Qual. of Fixtures<br>Ex. X Ord. Min<br>No. of Elec. Outlets                                                                                                                                                                                                                       | Cost Est. for Res. Bldg: 1 Single Family 1.75 STORY Cls CD Blt 1930<br>(11) Heating System: Forced Air w/ Ducts<br>Ground Area = 1587 SF Floor Area = 2073 SF.                                                                                                                                                                                                                                          |
| X Aluminum/Vinyl<br>Brick<br>Insulation                                                                                                                                    | X Plaster<br>X Suspende                                                                                                                                                                | Many X Ave. Few<br>(13) Plumbing<br>1 Average Fixture(s)                                                                                                                                                                                                                              | Phy/Ab.Phy/Func/Econ/Comb. % Good=55/100/100/100/55<br>Building Areas<br>Stories Exterior Foundation Size Cost New Depr. Cost<br>1.75 Story Siding Basement 648                                                                                                                                                                                                                                         |
| (2) Windows<br>Many Large                                                                                                                                                  | (7) Excavation<br>Basement: 1587 S.F.                                                                                                                                                  | 1 3 Fixture Bath<br>2 Fixture Bath<br>Softener, Auto                                                                                                                                                                                                                                  | 1 Story Siding Basement 939<br>Total: 233,514 128,433<br>Other Additions/Adjustments                                                                                                                                                                                                                                                                                                                    |
| X Avg. X Avg.<br>Few Small<br>X Wood Sash                                                                                                                                  | Crawl: 0 S.F.<br>Slab: 0 S.F.<br>Height to Joists: 0.0                                                                                                                                 | Softener, Manual<br>Solar Water Heat                                                                                                                                                                                                                                                  | Plumbing<br>Average Fixture(s) 1 1,238 681<br>Water/Sewer                                                                                                                                                                                                                                                                                                                                               |
| Metal Sash<br>Vinyl Sash                                                                                                                                                   | (8) Basement                                                                                                                                                                           | No Plumbing<br>Extra Toilet<br>Extra Sink                                                                                                                                                                                                                                             | 1000 Gal Septic         1         4,582         2,520           Water Well, 100 Feet         1         5,680         3,124           Porches         1         5,680         3,124                                                                                                                                                                                                                      |
| X Double Hung<br>Horiz. Slide<br>Casement<br>Double Glass                                                                                                                  | Conc. Block<br>Poured Conc.<br>Stone<br>Treated Wood                                                                                                                                   | Separate Shower<br>Ceramic Tile Floor<br>Ceramic Tile Wains                                                                                                                                                                                                                           | WCP (1 Story)         149         5,926         5,511           CGEP (1 Story)         160         9,483         5,216           Garages         5,216         5,216         5,216                                                                                                                                                                                                                      |
| Patio Doors<br>Storms & Screens                                                                                                                                            | Concrete Floor<br>(9) Basement Finish                                                                                                                                                  | Ceramic Tub Alcove<br>Vent Fan<br>(14) Water/Sewer                                                                                                                                                                                                                                    | Class: CD Exterior: Siding Foundation: 18 Inch (Unfinished)<br>Door Opener 1 489 269<br>Base Cost 200 9,034 4,969                                                                                                                                                                                                                                                                                       |
| (3) Roof<br>X Gable Gambrel<br>Hip Mansard<br>Flat Shed                                                                                                                    | Recreation SF<br>Living SF<br>Walkout Doors (B)<br>No Floor SF                                                                                                                         | Public Water<br>Public Sewer<br>1 Water Well                                                                                                                                                                                                                                          | Class: CD Exterior: Pole (Unfinished)<br>Door Opener 2 977 537<br>Base Cost 1152 25,056 13,781<br>Built-Ins                                                                                                                                                                                                                                                                                             |
| X Asphalt Shingle                                                                                                                                                          | Walkout Doors (A)<br>(10) Floor Support                                                                                                                                                | 1 1000 Gal Septic<br>2000 Gal Septic<br>Lump Sum Items:                                                                                                                                                                                                                               | Appliance Allow. 1 1,947 1,071<br>Fireplaces                                                                                                                                                                                                                                                                                                                                                            |
| Chimney: Brick                                                                                                                                                             | Joists: 2X10X16<br>Unsupported Len:<br>Cntr.Sup:                                                                                                                                       | παπέρ σαπ ττέμε:                                                                                                                                                                                                                                                                      | Interior 2 Story15,9173,254Wood Stove12,1641,190<<<<< Calculations too long.                                                                                                                                                                                                                                                                                                                            |