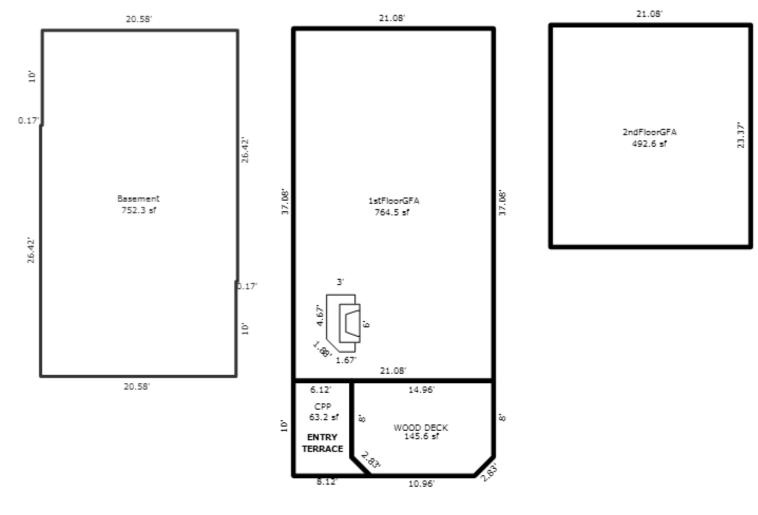

| Public Water11,927217Public Sewer11,927217<<<< Calculations too long.                                                                                                                                                                                                                                                                                                                                                                                                                                                                                                                                                                                                                                            |



UNIT 2

| ARCORDUG         Altone         Bate         Yume         Altone         Sy         Tanon           ARCORDUG         <