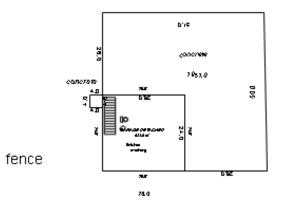

| Parcel Number: 45-006-203                                                                                                                                                                                                                          | 3-001-00                                                                                                        | Jurisdi                                                                         | .ction: 0                                                        | GLEN ARBO     | OR TOWNSHIP                   | C                                                                                                                                 | County: LEELANAU                                                         | Pri               | inted on           | 01                 | /20/2025                                 |  |
|----------------------------------------------------------------------------------------------------------------------------------------------------------------------------------------------------------------------------------------------------|-----------------------------------------------------------------------------------------------------------------|---------------------------------------------------------------------------------|------------------------------------------------------------------|---------------|-------------------------------|-----------------------------------------------------------------------------------------------------------------------------------|--------------------------------------------------------------------------|-------------------|--------------------|--------------------|------------------------------------------|--|
| Grantor                                                                                                                                                                                                                                            | Grantee                                                                                                         |                                                                                 |                                                                  | Sale<br>Price | Sale<br>Date                  | Inst.<br>Type                                                                                                                     | Terms of Sale                                                            | Liber<br>& Page   | Ver<br>By          | ified              | Prcnt.<br>Trans.                         |  |
| HEIN RICHARD G & MARIE                                                                                                                                                                                                                             | HEIN MARIE TRUST                                                                                                | 1                                                                               |                                                                  | 100           | 04/17/2014                    | QC                                                                                                                                | 09-FAMILY                                                                | 1196P152          | 52 PROPERTY TRANS  |                    | ER 0.0                                   |  |
| HEIN MARIE TRUST                                                                                                                                                                                                                                   | HEIN RICHARD G &                                                                                                | MARIE                                                                           | Η&                                                               | 0             | 06/11/2013                    | QC                                                                                                                                | 09-FAMILY                                                                | 1168P109          | PRO                | PROPERTY TRANSFE   |                                          |  |
| HEIN MARIE                                                                                                                                                                                                                                         | HEIN MARIE TRUST                                                                                                | 1                                                                               |                                                                  | 100           | 10/30/2012                    | QC                                                                                                                                | 09-FAMILY                                                                | L1142P938         | DEE                | DEED               |                                          |  |
| HEIN RICHARD G & MARIE                                                                                                                                                                                                                             | HEIN MARIE                                                                                                      |                                                                                 |                                                                  | 0             | 06/12/2001                    | QC                                                                                                                                | 09-FAMILY                                                                | 1142P834          | DEE                | D                  | 0.0                                      |  |
| Property Address                                                                                                                                                                                                                                   | 1                                                                                                               | Class:                                                                          | RESIDENT                                                         | IAL-IMPR      | .O Zoning: F                  | R-1 ( Buil                                                                                                                        | lding Permit(s)                                                          | Date              | Number             | Stat               | tus                                      |  |
| 7960 S GLEN LAKE RD                                                                                                                                                                                                                                |                                                                                                                 | School                                                                          | : GLEN LA                                                        | KE COMMU      | NITY SCH DI                   | ST Res.                                                                                                                           | . Demolition                                                             | 11/05/2024        | 4 PB24-05          | 593 1009           | & FINIS                                  |  |
|                                                                                                                                                                                                                                                    |                                                                                                                 | P.R.E.                                                                          | 100% 05/                                                         | 10/1994       |                               | Mech                                                                                                                              | nanical                                                                  | 09/19/2023        | 3 PM23-07          | 788 1009           | & FINIS                                  |  |
| Owner's Name/Address                                                                                                                                                                                                                               |                                                                                                                 | MAP #:                                                                          | 72                                                               |               |                               | Mech                                                                                                                              | nanical                                                                  | 10/27/2022        | 2 PM22-09          | 911 1009           | & FINIS                                  |  |
| HEIN MARIE TRUST                                                                                                                                                                                                                                   |                                                                                                                 | 202                                                                             | 5 Est TCV                                                        | 639,440       | TCV/TFA: 1                    | .92.54 Mech                                                                                                                       | nanical                                                                  | 08/25/2022        | 2 PM22-0           | 718 1009           | & FINIS                                  |  |
| 7960 S GLEN LAKE RD<br>GLEN ARBOR MI 49636                                                                                                                                                                                                         |                                                                                                                 | X Imp:                                                                          |                                                                  | Vacant        |                               |                                                                                                                                   | tes for Land Table                                                       |                   |                    |                    |                                          |  |
| Tax Description                                                                                                                                                                                                                                    | Grav                                                                                                            |                                                                                 |                                                                  |               | E 200'                        |                                                                                                                                   |                                                                          | Value<br>70,983   |                    |                    |                                          |  |
|                                                                                                                                                                                                                                                    | 4 .6 FT TO C/L HWY TH ON Storm                                                                                  |                                                                                 |                                                                  |               |                               | E 200' @ 800/ 81.00 244.00 1.0253 0.8654 800 50 SURPLUS: ZONIN<br>181 Actual Front Feet, 1.01 Total Acres Total Est. Land Value = |                                                                          |                   |                    |                    |                                          |  |
| C/L S 62 DEG 27' E 56.38 F<br>E 319 FT & S 30 DEG E 446.<br>DEG E 153 FT TH S 30 DEG F<br>65 DEG 20' E 60.88 FT FOR<br>E 242.12 FT TO C/L ST RD N<br>C/L 181.7 FT TH N 65 DEG W<br>24 DEG 32' 40" W181.7 FT T<br>T28N R14W.<br>Comments/Influences | .66 FT TH N 60<br>E 33.5 FT TH S<br>POB TH S 65 DEG<br>4-22 TH NELY ALG<br>V 246.28 FT TH S                     | Side<br>Wate<br>Sewe<br>X Elee<br>X Gas<br>Curl<br>Stre<br>Star                 | ewalk<br>er<br>er<br>ctric                                       | lities        | Descrip<br>Residen<br>Descrip | tion<br>tial Local<br>tion<br>IMPROVEMEN                                                                                          | Cost Estimates<br>. Cost Land Improvem<br>MTS 15<br>Potal Estimated Land | Rate<br>1,500.00  | Size<br>1          | % Good Ca<br>100   | ash Value<br>ash Value<br>1,500<br>1,500 |  |
|                                                                                                                                                                                                                                                    |                                                                                                                 |                                                                                 | ography o<br>e                                                   |               |                               |                                                                                                                                   |                                                                          |                   |                    |                    |                                          |  |
|                                                                                                                                                                                                                                                    | 7<br>9<br>6<br>0                                                                                                | X Rol.<br>Low<br>High<br>Land<br>Swan<br>X Wood<br>Pond<br>Wate<br>Rav.<br>Wet. | ling<br>h<br>dscaped<br>mp<br>ded<br>d<br>erfront<br>ine<br>land |               |                               | Ţ                                                                                                                                 |                                                                          |                   | Decord of          | Teilerel (         | The second second                        |  |
| and the second                                                                                                                                                                                                                                     |                                                                                                                 | Floo                                                                            | od Plain                                                         |               | Year                          | Lano<br>Value                                                                                                                     | e Value                                                                  | Assessed<br>Value | Board of<br>Review | Tribunal/<br>Other | Value                                    |  |
| The second second second                                                                                                                                                                                                                           |                                                                                                                 | Who                                                                             | When                                                             | What          |                               | 49,900                                                                                                                            |                                                                          | 319,700           |                    |                    | 139,423C                                 |  |
| The second s                                                                                                                                     | the second se |                                                                                 |                                                                  |               |                               |                                                                                                                                   |                                                                          |                   |                    |                    |                                          |  |
| The Freeliner Course it                                                                                                                                                                                                                            | (a) 1000 0000                                                                                                   |                                                                                 | /07/2024                                                         |               |                               | 62,300                                                                                                                            | 278,800                                                                  | 341,100           |                    |                    | 150,792C                                 |  |
| The Equalizer. Copyright<br>Licensed To: Township of C                                                                                                                                                                                             |                                                                                                                 | TPC 10                                                                          | /07/2024<br>/28/2022<br>/12/2020                                 | INSPECTE      | D 2023                        | 62,300<br>49,900                                                                                                                  |                                                                          | 341,100           |                    |                    | 150,792C<br>143,612C                     |  |