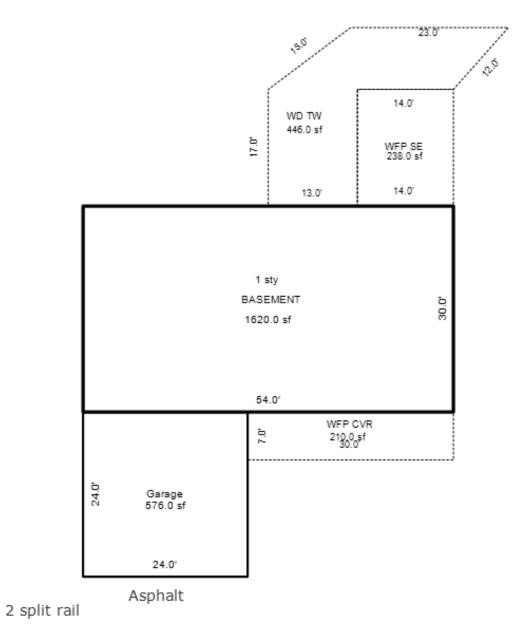

#### Parcel Number: 45-006-203-001-00

Printed on

01/20/2025

| Building Type                                                                                                                                                              | (3) Roof (cont.)                                                                                                                                                                       | (11) Heating/Cooling                                                                                                                                                                                                                                                                  | (15) Built-ins (15) Fireplaces (16) Porches/Decks (17) Garage                                                                                                                                                                                                                                                                                                                                           |
|----------------------------------------------------------------------------------------------------------------------------------------------------------------------------|----------------------------------------------------------------------------------------------------------------------------------------------------------------------------------------|---------------------------------------------------------------------------------------------------------------------------------------------------------------------------------------------------------------------------------------------------------------------------------------|---------------------------------------------------------------------------------------------------------------------------------------------------------------------------------------------------------------------------------------------------------------------------------------------------------------------------------------------------------------------------------------------------------|
| X Single Family<br>Mobile Home<br>Town Home<br>Duplex<br>A-Frame<br>X Wood Frame<br>Building Style:<br>1.75 STORY<br>Yr Built Remodeled<br>1930 1999<br>Condition: Average | Eavestrough<br>X Insulation<br>0 Front Overhang<br>0 Other Overhang<br>(4) Interior<br>X Drywall Plaster<br>X Paneled Wood T&G<br>Trim & Decoration<br>Ex X Ord Min<br>Size of Closets | XGas<br>WoodOil<br>CoalElec.<br>SteamForced Air w/o DuctsXForced Air w/ DuctsForced Hot Water<br>Electric Baseboard<br>Elec. Ceil. Radiant<br>Radiant (in-floor)<br>Electric Wall Heat<br>Space Heater<br>Wall/Floor Furnace<br>Forced Heat & Cool<br>Heat Pump<br>No Heating/Cooling | 1Appliance Allow.<br>Cook Top<br>Dishwasher<br>Garbage Disposal<br>Bath Heater<br>Vent Fan<br>Hot Tub<br>Unvented Hood<br>Intercom<br>Jacuzzi Tub<br>Jacuzzi repl.Tub<br>Oven<br>MicrowaveInterior 1 Story<br>2nd/Same Stack<br>Two Sided<br>Exterior 1 Story<br>Prefab 1 Story<br>Prefab 2 Story<br>Heat Circulator<br>Raised Hearth<br>Direct-Vented GaArea TypeYear Built: 1930<br>Car Capacity:<br> |
| Room List                                                                                                                                                                  | Lg X Ord Small<br>Doors Solid X H.C.                                                                                                                                                   | Central Air<br>Wood Furnace                                                                                                                                                                                                                                                           | Standard Range       Self Clean Range         Self Clean Range       Floor Area: 2,073         Total Base New : 306,008       E.C.F.         Bsmnt Garage:                                                                                                                                                                                                                                              |
| Basement<br>5 1st Floor                                                                                                                                                    | (5) Floors                                                                                                                                                                             | (12) Electric                                                                                                                                                                                                                                                                         | SatisfaTotal Depr Cost: 170,557X 1.900Trash Compactor<br>Control MaximumEstimated T.C.V: 324,058Carport Area:                                                                                                                                                                                                                                                                                           |
| 2 2nd Floor<br>Bedrooms                                                                                                                                                    | Kitchen:<br>Other:                                                                                                                                                                     | 200 Amps Service                                                                                                                                                                                                                                                                      | Security System Roof:                                                                                                                                                                                                                                                                                                                                                                                   |
| (1) Exterior<br>Wood/Shingle                                                                                                                                               | Other:<br>(6) Ceilings                                                                                                                                                                 | No./Qual. of Fixtures<br>Ex. X Ord. Min<br>No. of Elec. Outlets                                                                                                                                                                                                                       | Cost Est. for Res. Bldg: 1 Single Family 1.75 STORY Cls CD Blt 1930<br>(11) Heating System: Forced Air w/ Ducts<br>Ground Area = 1587 SF Floor Area = 2073 SF.                                                                                                                                                                                                                                          |
| X Aluminum/Vinyl<br>Brick<br>Insulation                                                                                                                                    | X Plaster<br>X Suspende                                                                                                                                                                | Many X Ave. Few<br>(13) Plumbing<br>1 Average Fixture(s)                                                                                                                                                                                                                              | Phy/Ab.Phy/Func/Econ/Comb. % Good=55/100/100/100/55<br>Building Areas<br>Stories Exterior Foundation Size Cost New Depr. Cost<br>1.75 Story Siding Basement 648                                                                                                                                                                                                                                         |
| (2) Windows<br>Many Large                                                                                                                                                  | (7) Excavation<br>Basement: 1587 S.F.                                                                                                                                                  | 1 3 Fixture Bath<br>2 Fixture Bath<br>Softener, Auto                                                                                                                                                                                                                                  | 1 Story Siding Basement 939<br>Total: 233,514 128,433<br>Other Additions/Adjustments                                                                                                                                                                                                                                                                                                                    |
| X Avg. X Avg.<br>Few Small<br>X Wood Sash                                                                                                                                  | Crawl: 0 S.F.<br>Slab: 0 S.F.<br>Height to Joists: 0.0                                                                                                                                 | Softener, Manual<br>Solar Water Heat                                                                                                                                                                                                                                                  | Plumbing<br>Average Fixture(s) 1 1,238 681<br>Water/Sewer                                                                                                                                                                                                                                                                                                                                               |
| Metal Sash<br>Vinyl Sash                                                                                                                                                   | (8) Basement                                                                                                                                                                           | No Plumbing<br>Extra Toilet<br>Extra Sink                                                                                                                                                                                                                                             | 1000 Gal Septic         1         4,582         2,520           Water Well, 100 Feet         1         5,680         3,124           Porches         1         5,680         3,124                                                                                                                                                                                                                      |
| X Double Hung<br>Horiz. Slide<br>Casement<br>Double Glass                                                                                                                  | Conc. Block<br>Poured Conc.<br>Stone<br>Treated Wood                                                                                                                                   | Separate Shower<br>Ceramic Tile Floor<br>Ceramic Tile Wains                                                                                                                                                                                                                           | WCP (1 Story)         149         5,926         5,511           CGEP (1 Story)         160         9,483         5,216           Garages         5,216         5,216         5,216                                                                                                                                                                                                                      |
| Patio Doors<br>Storms & Screens                                                                                                                                            | Concrete Floor<br>(9) Basement Finish                                                                                                                                                  | Ceramic Tub Alcove<br>Vent Fan<br>(14) Water/Sewer                                                                                                                                                                                                                                    | Class: CD Exterior: Siding Foundation: 18 Inch (Unfinished)<br>Door Opener 1 489 269<br>Base Cost 200 9,034 4,969                                                                                                                                                                                                                                                                                       |
| (3) Roof<br>X Gable Gambrel<br>Hip Mansard<br>Flat Shed                                                                                                                    | Recreation SF<br>Living SF<br>Walkout Doors (B)<br>No Floor SF                                                                                                                         | Public Water<br>Public Sewer<br>1 Water Well                                                                                                                                                                                                                                          | Class: CD Exterior: Pole (Unfinished)<br>Door Opener 2 977 537<br>Base Cost 1152 25,056 13,781<br>Built-Ins                                                                                                                                                                                                                                                                                             |
| X Asphalt Shingle                                                                                                                                                          | Walkout Doors (A)<br>(10) Floor Support                                                                                                                                                | 1 1000 Gal Septic<br>2000 Gal Septic<br>Lump Sum Items:                                                                                                                                                                                                                               | Appliance Allow. 1 1,947 1,071<br>Fireplaces                                                                                                                                                                                                                                                                                                                                                            |
| Chimney: Brick                                                                                                                                                             | Joists: 2X10X16<br>Unsupported Len:<br>Cntr.Sup:                                                                                                                                       | παπέρ σαπ ττέμε:                                                                                                                                                                                                                                                                      | Interior 2 Story15,9173,254Wood Stove12,1641,190<<<<< Calculations too long.                                                                                                                                                                                                                                                                                                                            |