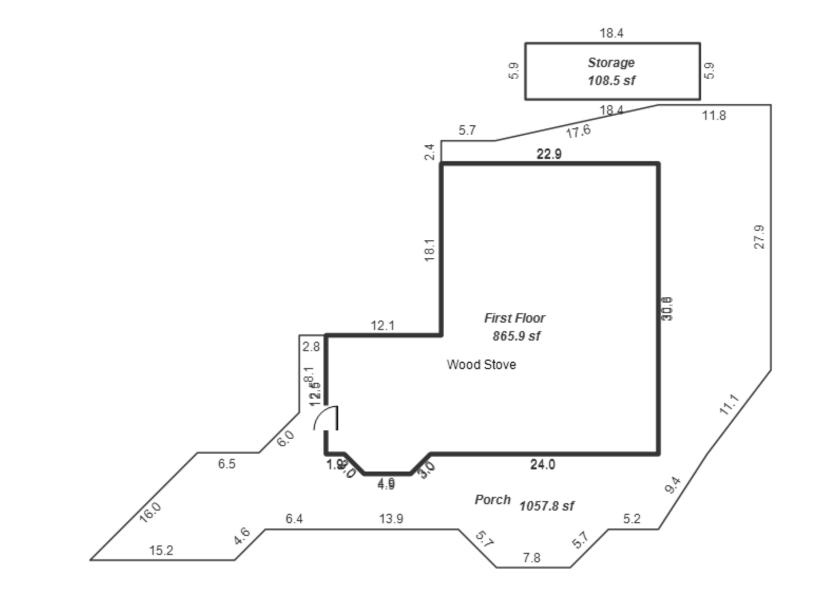

#### Parcel Number: 45-006-203-001-00

Printed on

01/20/2025

| Building Type                                                                                                                                                              | (3) Roof (cont.)                                                                                                                                                                       | (11) Heating/Cooling                                                                                                                                                                                                                                                                  | (15) Built-ins (15) Fireplaces (16) Porches/Decks (17) Garage                                                                                                                                                                                                                                                                                                                                           |
|----------------------------------------------------------------------------------------------------------------------------------------------------------------------------|----------------------------------------------------------------------------------------------------------------------------------------------------------------------------------------|---------------------------------------------------------------------------------------------------------------------------------------------------------------------------------------------------------------------------------------------------------------------------------------|---------------------------------------------------------------------------------------------------------------------------------------------------------------------------------------------------------------------------------------------------------------------------------------------------------------------------------------------------------------------------------------------------------|
| X Single Family<br>Mobile Home<br>Town Home<br>Duplex<br>A-Frame<br>X Wood Frame<br>Building Style:<br>1.75 STORY<br>Yr Built Remodeled<br>1930 1999<br>Condition: Average | Eavestrough<br>X Insulation<br>0 Front Overhang<br>0 Other Overhang<br>(4) Interior<br>X Drywall Plaster<br>X Paneled Wood T&G<br>Trim & Decoration<br>Ex X Ord Min<br>Size of Closets | XGas<br>WoodOil<br>CoalElec.<br>SteamForced Air w/o DuctsXForced Air w/ DuctsForced Hot Water<br>Electric Baseboard<br>Elec. Ceil. Radiant<br>Radiant (in-floor)<br>Electric Wall Heat<br>Space Heater<br>Wall/Floor Furnace<br>Forced Heat & Cool<br>Heat Pump<br>No Heating/Cooling | 1Appliance Allow.<br>Cook Top<br>Dishwasher<br>Garbage Disposal<br>Bath Heater<br>Vent Fan<br>Hot Tub<br>Unvented Hood<br>Intercom<br>Jacuzzi Tub<br>Jacuzzi repl.Tub<br>Oven<br>MicrowaveInterior 1 Story<br>2nd/Same Stack<br>Two Sided<br>Exterior 1 Story<br>Prefab 1 Story<br>Prefab 2 Story<br>Heat Circulator<br>Raised Hearth<br>Direct-Vented GaArea TypeYear Built: 1930<br>Car Capacity:<br> |
| Room List                                                                                                                                                                  | Lg X Ord Small<br>Doors Solid X H.C.                                                                                                                                                   | Central Air<br>Wood Furnace                                                                                                                                                                                                                                                           | Standard Range       Self Clean Range         Self Clean Range       Floor Area: 2,073         Total Base New : 306,008       E.C.F.         Bsmnt Garage:                                                                                                                                                                                                                                              |
| Basement<br>5 1st Floor                                                                                                                                                    | (5) Floors                                                                                                                                                                             | (12) Electric                                                                                                                                                                                                                                                                         | SatisfaTotal Depr Cost: 170,557X 1.900Trash Compactor<br>Control MaximumEstimated T.C.V: 324,058Carport Area:                                                                                                                                                                                                                                                                                           |
| 2 2nd Floor<br>Bedrooms                                                                                                                                                    | Kitchen:<br>Other:                                                                                                                                                                     | 200 Amps Service                                                                                                                                                                                                                                                                      | Security System Roof:                                                                                                                                                                                                                                                                                                                                                                                   |
| (1) Exterior<br>Wood/Shingle                                                                                                                                               | Other:<br>(6) Ceilings                                                                                                                                                                 | No./Qual. of Fixtures<br>Ex. X Ord. Min<br>No. of Elec. Outlets                                                                                                                                                                                                                       | Cost Est. for Res. Bldg: 1 Single Family 1.75 STORY Cls CD Blt 1930<br>(11) Heating System: Forced Air w/ Ducts<br>Ground Area = 1587 SF Floor Area = 2073 SF.                                                                                                                                                                                                                                          |
| X Aluminum/Vinyl<br>Brick<br>Insulation                                                                                                                                    | X Plaster<br>X Suspende                                                                                                                                                                | Many X Ave. Few<br>(13) Plumbing<br>1 Average Fixture(s)                                                                                                                                                                                                                              | Phy/Ab.Phy/Func/Econ/Comb. % Good=55/100/100/100/55<br>Building Areas<br>Stories Exterior Foundation Size Cost New Depr. Cost<br>1.75 Story Siding Basement 648                                                                                                                                                                                                                                         |
| (2) Windows<br>Many Large                                                                                                                                                  | (7) Excavation<br>Basement: 1587 S.F.                                                                                                                                                  | 1 3 Fixture Bath<br>2 Fixture Bath<br>Softener, Auto                                                                                                                                                                                                                                  | 1 Story Siding Basement 939<br>Total: 233,514 128,433<br>Other Additions/Adjustments                                                                                                                                                                                                                                                                                                                    |
| X Avg. X Avg.<br>Few Small<br>X Wood Sash                                                                                                                                  | Crawl: 0 S.F.<br>Slab: 0 S.F.<br>Height to Joists: 0.0                                                                                                                                 | Softener, Manual<br>Solar Water Heat                                                                                                                                                                                                                                                  | Plumbing<br>Average Fixture(s) 1 1,238 681<br>Water/Sewer                                                                                                                                                                                                                                                                                                                                               |
| Metal Sash<br>Vinyl Sash                                                                                                                                                   | (8) Basement                                                                                                                                                                           | No Plumbing<br>Extra Toilet<br>Extra Sink                                                                                                                                                                                                                                             | 1000 Gal Septic         1         4,582         2,520           Water Well, 100 Feet         1         5,680         3,124           Porches         1         5,680         3,124                                                                                                                                                                                                                      |
| X Double Hung<br>Horiz. Slide<br>Casement<br>Double Glass                                                                                                                  | Conc. Block<br>Poured Conc.<br>Stone<br>Treated Wood                                                                                                                                   | Separate Shower<br>Ceramic Tile Floor<br>Ceramic Tile Wains                                                                                                                                                                                                                           | WCP (1 Story)         149         5,926         5,511           CGEP (1 Story)         160         9,483         5,216           Garages         5,216         5,216         5,216                                                                                                                                                                                                                      |
| Patio Doors<br>Storms & Screens                                                                                                                                            | Concrete Floor<br>(9) Basement Finish                                                                                                                                                  | Ceramic Tub Alcove<br>Vent Fan<br>(14) Water/Sewer                                                                                                                                                                                                                                    | Class: CD Exterior: Siding Foundation: 18 Inch (Unfinished)<br>Door Opener 1 489 269<br>Base Cost 200 9,034 4,969                                                                                                                                                                                                                                                                                       |
| (3) Roof<br>X Gable Gambrel<br>Hip Mansard<br>Flat Shed                                                                                                                    | Recreation SF<br>Living SF<br>Walkout Doors (B)<br>No Floor SF                                                                                                                         | Public Water<br>Public Sewer<br>1 Water Well                                                                                                                                                                                                                                          | Class: CD Exterior: Pole (Unfinished)<br>Door Opener 2 977 537<br>Base Cost 1152 25,056 13,781<br>Built-Ins                                                                                                                                                                                                                                                                                             |
| X Asphalt Shingle                                                                                                                                                          | Walkout Doors (A)<br>(10) Floor Support                                                                                                                                                | 1 1000 Gal Septic<br>2000 Gal Septic<br>Lump Sum Items:                                                                                                                                                                                                                               | Appliance Allow. 1 1,947 1,071<br>Fireplaces                                                                                                                                                                                                                                                                                                                                                            |
| Chimney: Brick                                                                                                                                                             | Joists: 2X10X16<br>Unsupported Len:<br>Cntr.Sup:                                                                                                                                       | παπέρ σαπ ττέμε:                                                                                                                                                                                                                                                                      | Interior 2 Story15,9173,254Wood Stove12,1641,190<<<<< Calculations too long.                                                                                                                                                                                                                                                                                                                            |