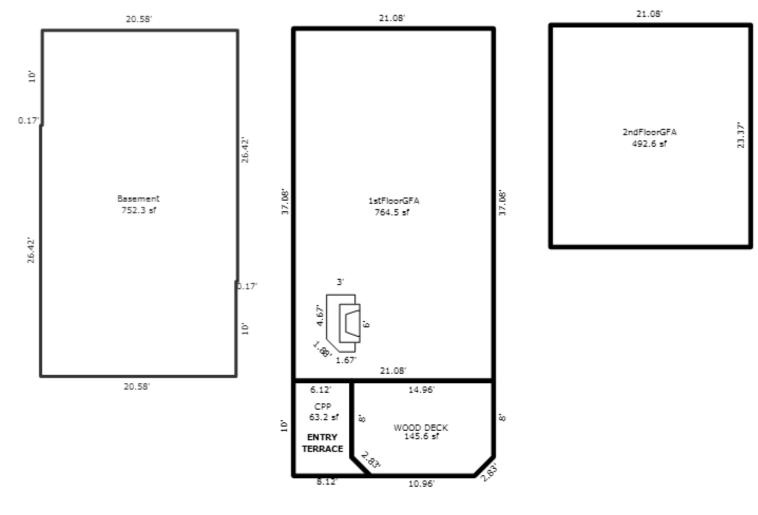

#### Parcel Number: 45-006-203-001-00

Printed on

01/20/2025

| Building Type                                                                                                                                                              | (3) Roof (cont.)                                                                                                                                                                       | (11) Heating/Cooling                                                                                                                                                                                                                                                                  | (15) Built-ins (15) Fireplaces (16) Porches/Decks (17) Garage                                                                                                                                                                                                                                                                                                                                           |
|----------------------------------------------------------------------------------------------------------------------------------------------------------------------------|----------------------------------------------------------------------------------------------------------------------------------------------------------------------------------------|---------------------------------------------------------------------------------------------------------------------------------------------------------------------------------------------------------------------------------------------------------------------------------------|---------------------------------------------------------------------------------------------------------------------------------------------------------------------------------------------------------------------------------------------------------------------------------------------------------------------------------------------------------------------------------------------------------|
| X Single Family<br>Mobile Home<br>Town Home<br>Duplex<br>A-Frame<br>X Wood Frame<br>Building Style:<br>1.75 STORY<br>Yr Built Remodeled<br>1930 1999<br>Condition: Average | Eavestrough<br>X Insulation<br>0 Front Overhang<br>0 Other Overhang<br>(4) Interior<br>X Drywall Plaster<br>X Paneled Wood T&G<br>Trim & Decoration<br>Ex X Ord Min<br>Size of Closets | XGas<br>WoodOil<br>CoalElec.<br>SteamForced Air w/o DuctsXForced Air w/ DuctsForced Hot Water<br>Electric Baseboard<br>Elec. Ceil. Radiant<br>Radiant (in-floor)<br>Electric Wall Heat<br>Space Heater<br>Wall/Floor Furnace<br>Forced Heat & Cool<br>Heat Pump<br>No Heating/Cooling | 1Appliance Allow.<br>Cook Top<br>Dishwasher<br>Garbage Disposal<br>Bath Heater<br>Vent Fan<br>Hot Tub<br>Unvented Hood<br>Intercom<br>Jacuzzi Tub<br>Jacuzzi repl.Tub<br>Oven<br>MicrowaveInterior 1 Story<br>2nd/Same Stack<br>Two Sided<br>Exterior 1 Story<br>Prefab 1 Story<br>Prefab 2 Story<br>Heat Circulator<br>Raised Hearth<br>Direct-Vented GaArea TypeYear Built: 1930<br>Car Capacity:<br> |
| Room List                                                                                                                                                                  | Lg X Ord Small<br>Doors Solid X H.C.                                                                                                                                                   | Central Air<br>Wood Furnace                                                                                                                                                                                                                                                           | Standard Range       Self Clean Range         Self Clean Range       Floor Area: 2,073         Total Base New : 306,008       E.C.F.         Bsmnt Garage:                                                                                                                                                                                                                                              |
| Basement<br>5 1st Floor                                                                                                                                                    | (5) Floors                                                                                                                                                                             | (12) Electric                                                                                                                                                                                                                                                                         | SatisfaTotal Depr Cost: 170,557X 1.900Trash Compactor<br>Control MaximumEstimated T.C.V: 324,058Carport Area:                                                                                                                                                                                                                                                                                           |
| 2 2nd Floor<br>Bedrooms                                                                                                                                                    | Kitchen:<br>Other:                                                                                                                                                                     | 200 Amps Service                                                                                                                                                                                                                                                                      | Security System Roof:                                                                                                                                                                                                                                                                                                                                                                                   |
| (1) Exterior<br>Wood/Shingle                                                                                                                                               | Other:<br>(6) Ceilings                                                                                                                                                                 | No./Qual. of Fixtures<br>Ex. X Ord. Min<br>No. of Elec. Outlets                                                                                                                                                                                                                       | Cost Est. for Res. Bldg: 1 Single Family 1.75 STORY Cls CD Blt 1930<br>(11) Heating System: Forced Air w/ Ducts<br>Ground Area = 1587 SF Floor Area = 2073 SF.                                                                                                                                                                                                                                          |
| X Aluminum/Vinyl<br>Brick<br>Insulation                                                                                                                                    | X Plaster<br>X Suspende                                                                                                                                                                | Many X Ave. Few<br>(13) Plumbing<br>1 Average Fixture(s)                                                                                                                                                                                                                              | Phy/Ab.Phy/Func/Econ/Comb. % Good=55/100/100/100/55<br>Building Areas<br>Stories Exterior Foundation Size Cost New Depr. Cost<br>1.75 Story Siding Basement 648                                                                                                                                                                                                                                         |
| (2) Windows<br>Many Large                                                                                                                                                  | (7) Excavation<br>Basement: 1587 S.F.                                                                                                                                                  | 1 3 Fixture Bath<br>2 Fixture Bath<br>Softener, Auto                                                                                                                                                                                                                                  | 1 Story Siding Basement 939<br>Total: 233,514 128,433<br>Other Additions/Adjustments                                                                                                                                                                                                                                                                                                                    |
| X Avg. X Avg.<br>Few Small<br>X Wood Sash                                                                                                                                  | Crawl: 0 S.F.<br>Slab: 0 S.F.<br>Height to Joists: 0.0                                                                                                                                 | Softener, Manual<br>Solar Water Heat                                                                                                                                                                                                                                                  | Plumbing<br>Average Fixture(s) 1 1,238 681<br>Water/Sewer                                                                                                                                                                                                                                                                                                                                               |
| Metal Sash<br>Vinyl Sash                                                                                                                                                   | (8) Basement                                                                                                                                                                           | No Plumbing<br>Extra Toilet<br>Extra Sink                                                                                                                                                                                                                                             | 1000 Gal Septic         1         4,582         2,520           Water Well, 100 Feet         1         5,680         3,124           Porches         1         5,680         3,124                                                                                                                                                                                                                      |
| X Double Hung<br>Horiz. Slide<br>Casement<br>Double Glass                                                                                                                  | Conc. Block<br>Poured Conc.<br>Stone<br>Treated Wood                                                                                                                                   | Separate Shower<br>Ceramic Tile Floor<br>Ceramic Tile Wains                                                                                                                                                                                                                           | WCP (1 Story)         149         5,926         5,511           CGEP (1 Story)         160         9,483         5,216           Garages         5,216         5,216         5,216                                                                                                                                                                                                                      |
| Patio Doors<br>Storms & Screens                                                                                                                                            | Concrete Floor<br>(9) Basement Finish                                                                                                                                                  | Ceramic Tub Alcove<br>Vent Fan<br>(14) Water/Sewer                                                                                                                                                                                                                                    | Class: CD Exterior: Siding Foundation: 18 Inch (Unfinished)<br>Door Opener 1 489 269<br>Base Cost 200 9,034 4,969                                                                                                                                                                                                                                                                                       |
| (3) Roof<br>X Gable Gambrel<br>Hip Mansard<br>Flat Shed                                                                                                                    | Recreation SF<br>Living SF<br>Walkout Doors (B)<br>No Floor SF                                                                                                                         | Public Water<br>Public Sewer<br>1 Water Well                                                                                                                                                                                                                                          | Class: CD Exterior: Pole (Unfinished)<br>Door Opener 2 977 537<br>Base Cost 1152 25,056 13,781<br>Built-Ins                                                                                                                                                                                                                                                                                             |
| X Asphalt Shingle                                                                                                                                                          | Walkout Doors (A)<br>(10) Floor Support                                                                                                                                                | 1 1000 Gal Septic<br>2000 Gal Septic<br>Lump Sum Items:                                                                                                                                                                                                                               | Appliance Allow. 1 1,947 1,071<br>Fireplaces                                                                                                                                                                                                                                                                                                                                                            |
| Chimney: Brick                                                                                                                                                             | Joists: 2X10X16<br>Unsupported Len:<br>Cntr.Sup:                                                                                                                                       | παπέρ σαπ ττέμε:                                                                                                                                                                                                                                                                      | Interior 2 Story15,9173,254Wood Stove12,1641,190<<<<< Calculations too long.                                                                                                                                                                                                                                                                                                                            |