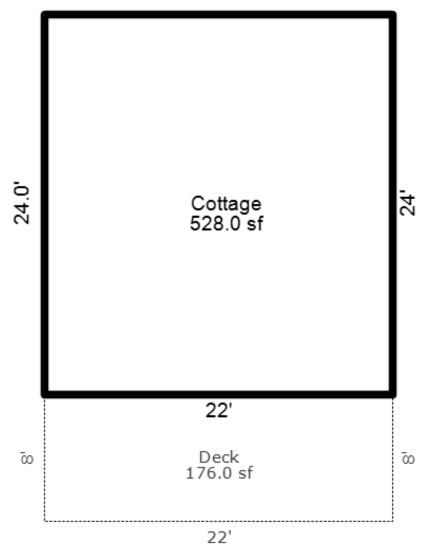

#### Parcel Number: 45-006-203-001-00

Printed on

01/20/2025

| Building Type                                                                                                                                                              | (3) Roof (cont.)                                                                                                                                                                       | (11) Heating/Cooling                                                                                                                                                                                                                                                                  | (15) Built-ins (15) Fireplaces (16) Porches/Decks (17) Garage                                                                                                                                                                                                                                                                                                                                           |
|----------------------------------------------------------------------------------------------------------------------------------------------------------------------------|----------------------------------------------------------------------------------------------------------------------------------------------------------------------------------------|---------------------------------------------------------------------------------------------------------------------------------------------------------------------------------------------------------------------------------------------------------------------------------------|---------------------------------------------------------------------------------------------------------------------------------------------------------------------------------------------------------------------------------------------------------------------------------------------------------------------------------------------------------------------------------------------------------|
| X Single Family<br>Mobile Home<br>Town Home<br>Duplex<br>A-Frame<br>X Wood Frame<br>Building Style:<br>1.75 STORY<br>Yr Built Remodeled<br>1930 1999<br>Condition: Average | Eavestrough<br>X Insulation<br>0 Front Overhang<br>0 Other Overhang<br>(4) Interior<br>X Drywall Plaster<br>X Paneled Wood T&G<br>Trim & Decoration<br>Ex X Ord Min<br>Size of Closets | XGas<br>WoodOil<br>CoalElec.<br>SteamForced Air w/o DuctsXForced Air w/ DuctsForced Hot Water<br>Electric Baseboard<br>Elec. Ceil. Radiant<br>Radiant (in-floor)<br>Electric Wall Heat<br>Space Heater<br>Wall/Floor Furnace<br>Forced Heat & Cool<br>Heat Pump<br>No Heating/Cooling | 1Appliance Allow.<br>Cook Top<br>Dishwasher<br>Garbage Disposal<br>Bath Heater<br>Vent Fan<br>Hot Tub<br>Unvented Hood<br>Intercom<br>Jacuzzi Tub<br>Jacuzzi repl.Tub<br>Oven<br>MicrowaveInterior 1 Story<br>2nd/Same Stack<br>Two Sided<br>Exterior 1 Story<br>Prefab 1 Story<br>Prefab 2 Story<br>Heat Circulator<br>Raised Hearth<br>Direct-Vented GaArea TypeYear Built: 1930<br>Car Capacity:<br> |
| Room List                                                                                                                                                                  | Lg X Ord Small<br>Doors Solid X H.C.                                                                                                                                                   | Central Air<br>Wood Furnace                                                                                                                                                                                                                                                           | Standard Range       Self Clean Range         Self Clean Range       Floor Area: 2,073         Total Base New : 306,008       E.C.F.         Bsmnt Garage:                                                                                                                                                                                                                                              |
| Basement<br>5 1st Floor                                                                                                                                                    | (5) Floors                                                                                                                                                                             | (12) Electric                                                                                                                                                                                                                                                                         | SatisfaTotal Depr Cost: 170,557X 1.900Trash Compactor<br>Control MaximumEstimated T.C.V: 324,058Carport Area:                                                                                                                                                                                                                                                                                           |
| 2 2nd Floor<br>Bedrooms                                                                                                                                                    | Kitchen:<br>Other:                                                                                                                                                                     | 200 Amps Service                                                                                                                                                                                                                                                                      | Security System Roof:                                                                                                                                                                                                                                                                                                                                                                                   |
| (1) Exterior<br>Wood/Shingle                                                                                                                                               | Other:<br>(6) Ceilings                                                                                                                                                                 | No./Qual. of Fixtures<br>Ex. X Ord. Min<br>No. of Elec. Outlets                                                                                                                                                                                                                       | Cost Est. for Res. Bldg: 1 Single Family 1.75 STORY Cls CD Blt 1930<br>(11) Heating System: Forced Air w/ Ducts<br>Ground Area = 1587 SF Floor Area = 2073 SF.                                                                                                                                                                                                                                          |
| X Aluminum/Vinyl<br>Brick<br>Insulation                                                                                                                                    | X Plaster<br>X Suspende                                                                                                                                                                | Many X Ave. Few<br>(13) Plumbing<br>1 Average Fixture(s)                                                                                                                                                                                                                              | Phy/Ab.Phy/Func/Econ/Comb. % Good=55/100/100/100/55<br>Building Areas<br>Stories Exterior Foundation Size Cost New Depr. Cost<br>1.75 Story Siding Basement 648                                                                                                                                                                                                                                         |
| (2) Windows<br>Many Large                                                                                                                                                  | (7) Excavation<br>Basement: 1587 S.F.                                                                                                                                                  | 1 3 Fixture Bath<br>2 Fixture Bath<br>Softener, Auto                                                                                                                                                                                                                                  | 1 Story Siding Basement 939<br>Total: 233,514 128,433<br>Other Additions/Adjustments                                                                                                                                                                                                                                                                                                                    |
| X Avg. X Avg.<br>Few Small<br>X Wood Sash                                                                                                                                  | Crawl: 0 S.F.<br>Slab: 0 S.F.<br>Height to Joists: 0.0                                                                                                                                 | Softener, Manual<br>Solar Water Heat                                                                                                                                                                                                                                                  | Plumbing<br>Average Fixture(s) 1 1,238 681<br>Water/Sewer                                                                                                                                                                                                                                                                                                                                               |
| Metal Sash<br>Vinyl Sash                                                                                                                                                   | (8) Basement                                                                                                                                                                           | No Plumbing<br>Extra Toilet<br>Extra Sink                                                                                                                                                                                                                                             | 1000 Gal Septic         1         4,582         2,520           Water Well, 100 Feet         1         5,680         3,124           Porches         1         5,680         3,124                                                                                                                                                                                                                      |
| X Double Hung<br>Horiz. Slide<br>Casement<br>Double Glass                                                                                                                  | Conc. Block<br>Poured Conc.<br>Stone<br>Treated Wood                                                                                                                                   | Separate Shower<br>Ceramic Tile Floor<br>Ceramic Tile Wains                                                                                                                                                                                                                           | WCP (1 Story)         149         5,926         5,511           CGEP (1 Story)         160         9,483         5,216           Garages         5,216         5,216         5,216                                                                                                                                                                                                                      |
| Patio Doors<br>Storms & Screens                                                                                                                                            | Concrete Floor<br>(9) Basement Finish                                                                                                                                                  | Ceramic Tub Alcove<br>Vent Fan<br>(14) Water/Sewer                                                                                                                                                                                                                                    | Class: CD Exterior: Siding Foundation: 18 Inch (Unfinished)<br>Door Opener 1 489 269<br>Base Cost 200 9,034 4,969                                                                                                                                                                                                                                                                                       |
| (3) Roof<br>X Gable Gambrel<br>Hip Mansard<br>Flat Shed                                                                                                                    | Recreation SF<br>Living SF<br>Walkout Doors (B)<br>No Floor SF                                                                                                                         | Public Water<br>Public Sewer<br>1 Water Well                                                                                                                                                                                                                                          | Class: CD Exterior: Pole (Unfinished)<br>Door Opener 2 977 537<br>Base Cost 1152 25,056 13,781<br>Built-Ins                                                                                                                                                                                                                                                                                             |
| X Asphalt Shingle                                                                                                                                                          | Walkout Doors (A)<br>(10) Floor Support                                                                                                                                                | 1 1000 Gal Septic<br>2000 Gal Septic<br>Lump Sum Items:                                                                                                                                                                                                                               | Appliance Allow. 1 1,947 1,071<br>Fireplaces                                                                                                                                                                                                                                                                                                                                                            |
| Chimney: Brick                                                                                                                                                             | Joists: 2X10X16<br>Unsupported Len:<br>Cntr.Sup:                                                                                                                                       | παπέρ σαπ ττέμε:                                                                                                                                                                                                                                                                      | Interior 2 Story15,9173,254Wood Stove12,1641,190<<<<< Calculations too long.                                                                                                                                                                                                                                                                                                                            |