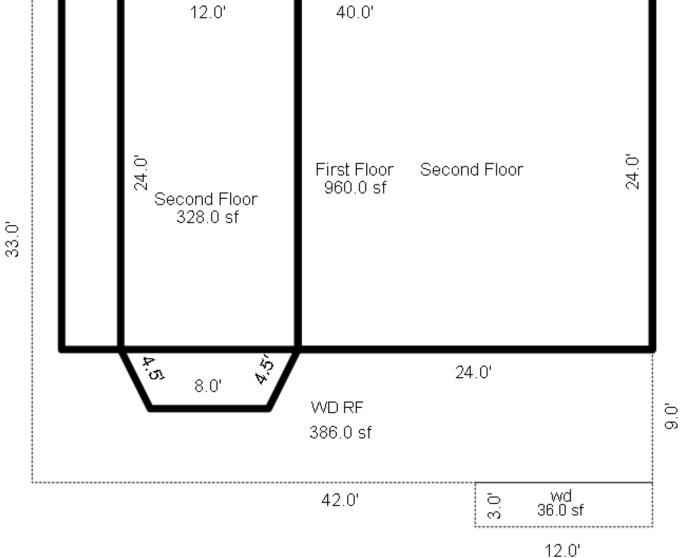

|                                                                                                                                                                                                                                                                                                                                                          |                                         |                                                                                                                                                                                                                                          |





Parcel Number: 45-006-203-024-00 Jurisdiction: GLEN ARBOR TOWNSHIP County: LEELANAU

01/20/2025 Printed on

| Price         Date         Type         # Page         By         Teal           2007HIG 3AY ARLEN         =         0         0/07/2008         CC         33-TO BE DETEMINED         22/167 IC         DEED         =           X200HIG 3AY ARLEN         SLOE GAY PROPERTY LLC         0         11/22/2006         ND         05-ARGY'S LENGTH         922:224         OTHER         =         =         =         =         =         =         =         =         =         =         =         =         =         =         =         =         =         =         =         =         =         =         =         =         =         =         =         =         =         =         =         =