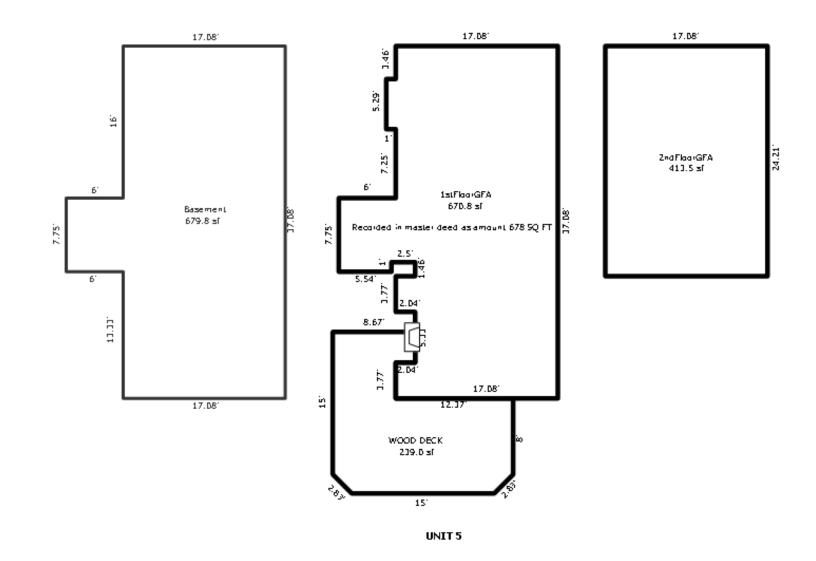

#### Parcel Number: 45-006-203-001-00

Printed on

01/20/2025

| Building Type                                                                                                                                                              | (3) Roof (cont.)                                                                                                                                                                       | (11) Heating/Cooling                                                                                                                                                                                                                                                                  | (15) Built-ins (15) Fireplaces (16) Porches/Decks (17) Garage                                                                                                                                                                                                                                                                                                                                           |
|----------------------------------------------------------------------------------------------------------------------------------------------------------------------------|----------------------------------------------------------------------------------------------------------------------------------------------------------------------------------------|---------------------------------------------------------------------------------------------------------------------------------------------------------------------------------------------------------------------------------------------------------------------------------------|---------------------------------------------------------------------------------------------------------------------------------------------------------------------------------------------------------------------------------------------------------------------------------------------------------------------------------------------------------------------------------------------------------|
| X Single Family<br>Mobile Home<br>Town Home<br>Duplex<br>A-Frame<br>X Wood Frame<br>Building Style:<br>1.75 STORY<br>Yr Built Remodeled<br>1930 1999<br>Condition: Average | Eavestrough<br>X Insulation<br>0 Front Overhang<br>0 Other Overhang<br>(4) Interior<br>X Drywall Plaster<br>X Paneled Wood T&G<br>Trim & Decoration<br>Ex X Ord Min<br>Size of Closets | XGas<br>WoodOil<br>CoalElec.<br>SteamForced Air w/o DuctsXForced Air w/ DuctsForced Hot Water<br>Electric Baseboard<br>Elec. Ceil. Radiant<br>Radiant (in-floor)<br>Electric Wall Heat<br>Space Heater<br>Wall/Floor Furnace<br>Forced Heat & Cool<br>Heat Pump<br>No Heating/Cooling | 1Appliance Allow.<br>Cook Top<br>Dishwasher<br>Garbage Disposal<br>Bath Heater<br>Vent Fan<br>Hot Tub<br>Unvented Hood<br>Intercom<br>Jacuzzi Tub<br>Jacuzzi repl.Tub<br>Oven<br>MicrowaveInterior 1 Story<br>2nd/Same Stack<br>Two Sided<br>Exterior 1 Story<br>Prefab 1 Story<br>Prefab 2 Story<br>Heat Circulator<br>Raised Hearth<br>Direct-Vented GaArea TypeYear Built: 1930<br>Car Capacity:<br> |
| Room List                                                                                                                                                                  | Lg X Ord Small<br>Doors Solid X H.C.                                                                                                                                                   | Central Air<br>Wood Furnace                                                                                                                                                                                                                                                           | Standard Range       Self Clean Range         Self Clean Range       Floor Area: 2,073         Total Base New : 306,008       E.C.F.         Bsmnt Garage:                                                                                                                                                                                                                                              |
| Basement<br>5 1st Floor                                                                                                                                                    | (5) Floors                                                                                                                                                                             | (12) Electric                                                                                                                                                                                                                                                                         | SatisfaTotal Depr Cost: 170,557X 1.900Trash Compactor<br>Control MaximumEstimated T.C.V: 324,058Carport Area:                                                                                                                                                                                                                                                                                           |
| 2 2nd Floor<br>Bedrooms                                                                                                                                                    | Kitchen:<br>Other:                                                                                                                                                                     | 200 Amps Service                                                                                                                                                                                                                                                                      | Security System Roof:                                                                                                                                                                                                                                                                                                                                                                                   |
| (1) Exterior<br>Wood/Shingle                                                                                                                                               | Other:<br>(6) Ceilings                                                                                                                                                                 | No./Qual. of Fixtures<br>Ex. X Ord. Min<br>No. of Elec. Outlets                                                                                                                                                                                                                       | Cost Est. for Res. Bldg: 1 Single Family 1.75 STORY Cls CD Blt 1930<br>(11) Heating System: Forced Air w/ Ducts<br>Ground Area = 1587 SF Floor Area = 2073 SF.                                                                                                                                                                                                                                          |
| X Aluminum/Vinyl<br>Brick<br>Insulation                                                                                                                                    | X Plaster<br>X Suspende                                                                                                                                                                | Many X Ave. Few<br>(13) Plumbing<br>1 Average Fixture(s)                                                                                                                                                                                                                              | Phy/Ab.Phy/Func/Econ/Comb. % Good=55/100/100/100/55<br>Building Areas<br>Stories Exterior Foundation Size Cost New Depr. Cost<br>1.75 Story Siding Basement 648                                                                                                                                                                                                                                         |
| (2) Windows<br>Many Large                                                                                                                                                  | (7) Excavation<br>Basement: 1587 S.F.                                                                                                                                                  | 1 3 Fixture Bath<br>2 Fixture Bath<br>Softener, Auto                                                                                                                                                                                                                                  | 1 Story Siding Basement 939<br>Total: 233,514 128,433<br>Other Additions/Adjustments                                                                                                                                                                                                                                                                                                                    |
| X Avg. X Avg.<br>Few Small<br>X Wood Sash                                                                                                                                  | Crawl: 0 S.F.<br>Slab: 0 S.F.<br>Height to Joists: 0.0                                                                                                                                 | Softener, Manual<br>Solar Water Heat                                                                                                                                                                                                                                                  | Plumbing<br>Average Fixture(s) 1 1,238 681<br>Water/Sewer                                                                                                                                                                                                                                                                                                                                               |
| Metal Sash<br>Vinyl Sash                                                                                                                                                   | (8) Basement                                                                                                                                                                           | No Plumbing<br>Extra Toilet<br>Extra Sink                                                                                                                                                                                                                                             | 1000 Gal Septic         1         4,582         2,520           Water Well, 100 Feet         1         5,680         3,124           Porches         1         5,680         3,124                                                                                                                                                                                                                      |
| X Double Hung<br>Horiz. Slide<br>Casement<br>Double Glass                                                                                                                  | Conc. Block<br>Poured Conc.<br>Stone<br>Treated Wood                                                                                                                                   | Separate Shower<br>Ceramic Tile Floor<br>Ceramic Tile Wains                                                                                                                                                                                                                           | WCP (1 Story)         149         5,926         5,511           CGEP (1 Story)         160         9,483         5,216           Garages         5,216         5,216         5,216                                                                                                                                                                                                                      |
| Patio Doors<br>Storms & Screens                                                                                                                                            | Concrete Floor<br>(9) Basement Finish                                                                                                                                                  | Ceramic Tub Alcove<br>Vent Fan<br>(14) Water/Sewer                                                                                                                                                                                                                                    | Class: CD Exterior: Siding Foundation: 18 Inch (Unfinished)<br>Door Opener 1 489 269<br>Base Cost 200 9,034 4,969                                                                                                                                                                                                                                                                                       |
| (3) Roof<br>X Gable Gambrel<br>Hip Mansard<br>Flat Shed                                                                                                                    | Recreation SF<br>Living SF<br>Walkout Doors (B)<br>No Floor SF                                                                                                                         | Public Water<br>Public Sewer<br>1 Water Well                                                                                                                                                                                                                                          | Class: CD Exterior: Pole (Unfinished)<br>Door Opener 2 977 537<br>Base Cost 1152 25,056 13,781<br>Built-Ins                                                                                                                                                                                                                                                                                             |
| X Asphalt Shingle                                                                                                                                                          | Walkout Doors (A)<br>(10) Floor Support                                                                                                                                                | 1 1000 Gal Septic<br>2000 Gal Septic<br>Lump Sum Items:                                                                                                                                                                                                                               | Appliance Allow. 1 1,947 1,071<br>Fireplaces                                                                                                                                                                                                                                                                                                                                                            |
| Chimney: Brick                                                                                                                                                             | Joists: 2X10X16<br>Unsupported Len:<br>Cntr.Sup:                                                                                                                                       | παπέρ σαπ ττέμε:                                                                                                                                                                                                                                                                      | Interior 2 Story15,9173,254Wood Stove12,1641,190<<<<< Calculations too long.                                                                                                                                                                                                                                                                                                                            |