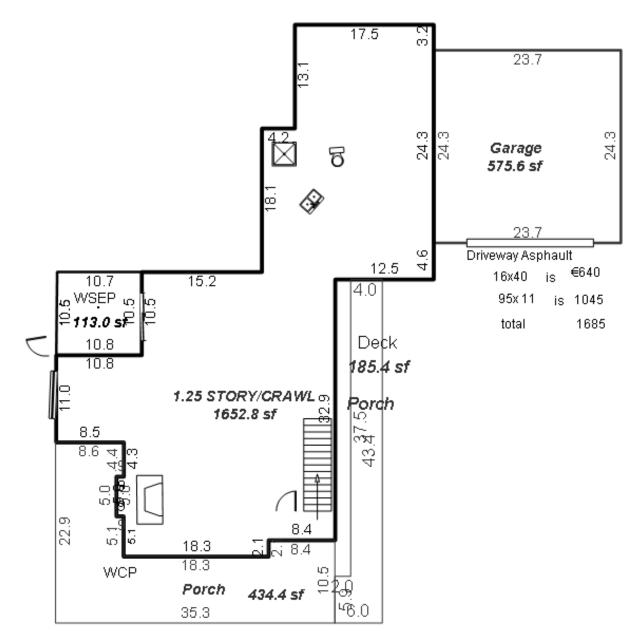

# Parcel Number: 45-006-203-001-00

Printed on

01/20/2025

| Building Type                                                                                                                                                        | (3) Roof (cont.)                                                                                                                                                                                                                                                                                                                                                            | (11) Heating/Cooling                                                                                                                                                                                                                                                                     | (15) Built-ins (15) Fireplaces (16) Porches/Decks (17) Garage                                                                                                                                                                                                                                                                                                                                                                                                                                                                                                                                 |
|----------------------------------------------------------------------------------------------------------------------------------------------------------------------|-----------------------------------------------------------------------------------------------------------------------------------------------------------------------------------------------------------------------------------------------------------------------------------------------------------------------------------------------------------------------------|------------------------------------------------------------------------------------------------------------------------------------------------------------------------------------------------------------------------------------------------------------------------------------------|-----------------------------------------------------------------------------------------------------------------------------------------------------------------------------------------------------------------------------------------------------------------------------------------------------------------------------------------------------------------------------------------------------------------------------------------------------------------------------------------------------------------------------------------------------------------------------------------------|
| X Single Family<br>Mobile Home<br>Town Home<br>Duplex<br>A-Frame<br>X Wood Frame<br>Building Style:<br>MODULAR<br>Yr Built Remodeled<br>1994 0<br>Condition: Average | Eavestrough         X       Insulation         0       Front Overhang         0       Other Overhang         (4)       Interior         X       Drywall       Plaster         Paneled       Wood T&G         Trim & Decoration         Ex       X       Ord       Min         Size of Closets       Lg       X       Ord       Small         Doors       Solid X       H.C. | XGas<br>WoodOil<br>CoalElec.<br>SteamForced Air w/o DuctsXForced Air w/ DuctsForced Hot Water<br>Electric BaseboardElec. Ceil. Radiant<br>Radiant (in-floor)Electric Wall Heat<br>Space Heater<br>Wall/Floor Furnace<br>Forced Heat & Cool<br>Heat Pump<br>No Heating/CoolingCentral Air | Dishwasher<br>Garbage Disposal<br>Bath Heater2nd/Same Stack<br>Two Sided128 Treated WoodClass:<br>Exterior:<br>Brick Ven.:<br>Stone Ven.:<br>Common Wall:<br>Foundation:<br>Finished ?:<br>Auto. Doors:<br>Jacuzzi Tub<br>Jacuzzi repl.TubUnvented Hood<br>Vented Hood<br>Jacuzzi Tub<br>Oven<br>Standard Range<br>Self Clean Range2nd/Same Stack<br>Two Sided<br>Exterior 1 Story<br>Prefab 1 Story<br>Prefab 2 Story<br>Heat Circulator<br>Birck Ven.:<br>Stone Ven.:<br>Common Wall:<br>Foundation:<br>Finished ?:<br>Auto. Doors:<br>Area:<br>% Good:<br>Storage Area:<br>No Conc. Floor: |
| 5 Basement                                                                                                                                                           | (5) Floors                                                                                                                                                                                                                                                                                                                                                                  | Wood Furnace                                                                                                                                                                                                                                                                             | Trash Compactor Total Depr Cost: 112,711 X 1.900                                                                                                                                                                                                                                                                                                                                                                                                                                                                                                                                              |
| 1st Floor<br>2nd Floor                                                                                                                                               | Kitchen:                                                                                                                                                                                                                                                                                                                                                                    | (12) Electric<br>150 Amps Service                                                                                                                                                                                                                                                        | Central Vacuum<br>Security System                                                                                                                                                                                                                                                                                                                                                                                                                                                                                                                                                             |
| 3 Bedrooms<br>(1) Exterior                                                                                                                                           | Other: Carpeted<br>Other: Vinyl                                                                                                                                                                                                                                                                                                                                             | No./Qual. of Fixtures                                                                                                                                                                                                                                                                    | Cost Est. for Res. Bldg: 2 Single Family MODULAR Cls D Blt 1994<br>(11) Heating System: Forced Air w/ Ducts                                                                                                                                                                                                                                                                                                                                                                                                                                                                                   |
| Wood/Shingle<br>X Aluminum/Vinyl<br>Brick<br>X Insulation<br>(2) Windows                                                                                             | (6) Ceilings<br>X Drywall<br>(7) Excavation                                                                                                                                                                                                                                                                                                                                 | No. of Elec. Outlets<br>Many X Ave. Few<br>(13) Plumbing<br>1 Average Fixture(s)                                                                                                                                                                                                         | Ground Area = 1248 SF Floor Area = 1248 SF.<br>Phy/Ab.Phy/Func/Econ/Comb. % Good=75/100/100/100/75<br>Building Areas<br>Stories Exterior Foundation Size Cost New Depr. Cost<br>1 Story Siding Crawl Space 1,248<br>Total: 131,519 98,638                                                                                                                                                                                                                                                                                                                                                     |
| X Avg. X Avg.<br>Few Small                                                                                                                                           | Basement: 0 S.F.<br>Crawl: 1248 S.F.<br>Slab: 0 S.F.<br>Height to Joists: 0.0                                                                                                                                                                                                                                                                                               | 2 3 Fixture Bath<br>2 Fixture Bath<br>Softener, Auto<br>Softener, Manual<br>Solar Water Heat                                                                                                                                                                                             | Other Additions/Adjustments<br>Plumbing<br>Average Fixture(s) 1 1,032 774<br>3 Fixture Bath 1 3,268 2,451<br>Water/Sewer                                                                                                                                                                                                                                                                                                                                                                                                                                                                      |
| X Metal Sash<br>Vinyl Sash<br>Double Hung                                                                                                                            | (8) Basement<br>Conc. Block                                                                                                                                                                                                                                                                                                                                                 | No Plumbing<br>Extra Toilet<br>Extra Sink<br>Separate Shower                                                                                                                                                                                                                             | 1000 Gal Septic       1       4,293       3,220         Water Well, 100 Feet       1       5,545       4,159         Deck       7       7       7         Treated Wood       128       2,976       2,232                                                                                                                                                                                                                                                                                                                                                                                      |
| X Horiz. Slide<br>Casement<br>Double Glass<br>Patio Doors<br>Storms & Screens                                                                                        | Poured Conc.<br>Stone<br>Treated Wood<br>Concrete Floor<br>(9) Basement Finish                                                                                                                                                                                                                                                                                              | Ceramic Tile Floor<br>Ceramic Tile Wains<br>Ceramic Tub Alcove<br>Vent Fan                                                                                                                                                                                                               | Built-Ins         1         1,650         1,237           Appliance Allow.         1         150,283         112,711           Notes: MODULAR         1         150,283         112,711                                                                                                                                                                                                                                                                                                                                                                                                       |
| (3) Roof       X     Gable       Hip     Mansard       Flat     Shed       X     Asphalt Shingle       Chimney:     Metal                                            | Recreation SF<br>Living SF                                                                                                                                                                                                                                                                                                                                                  | 1 1000 Gal Septic                                                                                                                                                                                                                                                                        | ECF (4203 SECTION - CORNER OF M22& W DAY FOREST AREA) 1.900 => TCV: 214,151                                                                                                                                                                                                                                                                                                                                                                                                                                                                                                                   |