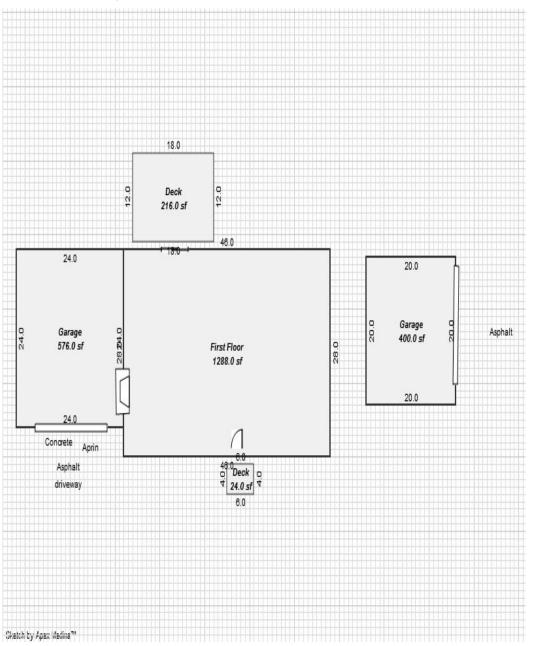

| Lump Sum Items:                                                                                                                                                                         | Fireplaces<br>Exterior 1 Story<br><<<< Calculations to                                                 | o long. See Valuati                                                                                                                                                                                                | 1 6                                              | ,559 4,919                                                                                                                 |



| Parcel Number: 45-006-531                                                      | -023-00          | Juri                          | sdiction:                                                                                                                                                                                                        | GLEN ARB                                          | OR TOWNSHIP     |                                        | County: LEELANAU                                                                |                | Prin                             | ted on            |                  | 01/20   | 0/2025                                            |
|--------------------------------------------------------------------------------|------------------|------