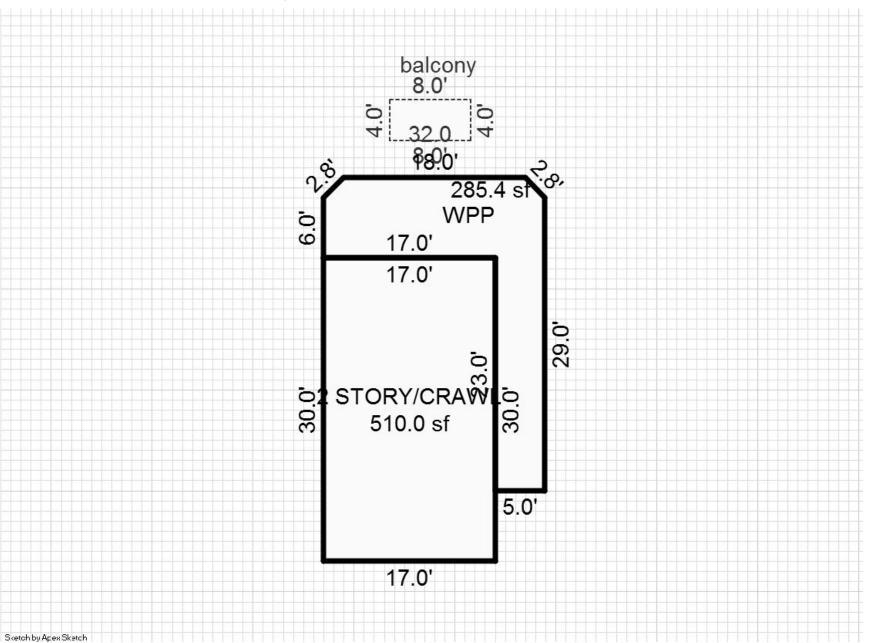

# Parcel Number: 45-006-203-001-00

Printed on

01/20/2025

| Building Type                                                                                                                                                        | (3) Roof (cont.)                                                                                                                                                                                                                                                                                                                                                            | (11) Heating/Cooling                                                                                                                                                                                                                                                                     | (15) Built-ins (15) Fireplaces (16) Porches/Decks (17) Garage                                                                                                                                                                                                                                                                                                                                                                                                                                                                                                                                 |
|----------------------------------------------------------------------------------------------------------------------------------------------------------------------|-----------------------------------------------------------------------------------------------------------------------------------------------------------------------------------------------------------------------------------------------------------------------------------------------------------------------------------------------------------------------------|------------------------------------------------------------------------------------------------------------------------------------------------------------------------------------------------------------------------------------------------------------------------------------------|-----------------------------------------------------------------------------------------------------------------------------------------------------------------------------------------------------------------------------------------------------------------------------------------------------------------------------------------------------------------------------------------------------------------------------------------------------------------------------------------------------------------------------------------------------------------------------------------------|
| X Single Family<br>Mobile Home<br>Town Home<br>Duplex<br>A-Frame<br>X Wood Frame<br>Building Style:<br>MODULAR<br>Yr Built Remodeled<br>1994 0<br>Condition: Average | Eavestrough         X       Insulation         0       Front Overhang         0       Other Overhang         (4)       Interior         X       Drywall       Plaster         Paneled       Wood T&G         Trim & Decoration         Ex       X       Ord       Min         Size of Closets       Lg       X       Ord       Small         Doors       Solid X       H.C. | XGas<br>WoodOil<br>CoalElec.<br>SteamForced Air w/o DuctsXForced Air w/ DuctsForced Hot Water<br>Electric BaseboardElec. Ceil. Radiant<br>Radiant (in-floor)Electric Wall Heat<br>Space Heater<br>Wall/Floor Furnace<br>Forced Heat & Cool<br>Heat Pump<br>No Heating/CoolingCentral Air | Dishwasher<br>Garbage Disposal<br>Bath Heater2nd/Same Stack<br>Two Sided128 Treated WoodClass:<br>Exterior:<br>Brick Ven.:<br>Stone Ven.:<br>Common Wall:<br>Foundation:<br>Finished ?:<br>Auto. Doors:<br>Jacuzzi Tub<br>Jacuzzi repl.TubUnvented Hood<br>Vented Hood<br>Jacuzzi Tub<br>Oven<br>Standard Range<br>Self Clean Range2nd/Same Stack<br>Two Sided<br>Exterior 1 Story<br>Prefab 1 Story<br>Prefab 2 Story<br>Heat Circulator<br>Birck Ven.:<br>Stone Ven.:<br>Common Wall:<br>Foundation:<br>Finished ?:<br>Auto. Doors:<br>Area:<br>% Good:<br>Storage Area:<br>No Conc. Floor: |
| 5 Basement                                                                                                                                                           | (5) Floors                                                                                                                                                                                                                                                                                                                                                                  | Wood Furnace                                                                                                                                                                                                                                                                             | Trash Compactor Total Depr Cost: 112,711 X 1.900                                                                                                                                                                                                                                                                                                                                                                                                                                                                                                                                              |
| 1st Floor<br>2nd Floor                                                                                                                                               | Kitchen:                                                                                                                                                                                                                                                                                                                                                                    | (12) Electric<br>150 Amps Service                                                                                                                                                                                                                                                        | Central Vacuum<br>Security System                                                                                                                                                                                                                                                                                                                                                                                                                                                                                                                                                             |
| 3 Bedrooms<br>(1) Exterior                                                                                                                                           | Other: Carpeted<br>Other: Vinyl                                                                                                                                                                                                                                                                                                                                             | No./Qual. of Fixtures                                                                                                                                                                                                                                                                    | Cost Est. for Res. Bldg: 2 Single Family MODULAR Cls D Blt 1994<br>(11) Heating System: Forced Air w/ Ducts                                                                                                                                                                                                                                                                                                                                                                                                                                                                                   |
| Wood/Shingle<br>X Aluminum/Vinyl<br>Brick<br>X Insulation<br>(2) Windows                                                                                             | (6) Ceilings<br>X Drywall<br>(7) Excavation                                                                                                                                                                                                                                                                                                                                 | No. of Elec. Outlets<br>Many X Ave. Few<br>(13) Plumbing<br>1 Average Fixture(s)                                                                                                                                                                                                         | Ground Area = 1248 SF Floor Area = 1248 SF.<br>Phy/Ab.Phy/Func/Econ/Comb. % Good=75/100/100/100/75<br>Building Areas<br>Stories Exterior Foundation Size Cost New Depr. Cost<br>1 Story Siding Crawl Space 1,248<br>Total: 131,519 98,638                                                                                                                                                                                                                                                                                                                                                     |
| X Avg. X Avg.<br>Few Small                                                                                                                                           | Basement: 0 S.F.<br>Crawl: 1248 S.F.<br>Slab: 0 S.F.<br>Height to Joists: 0.0                                                                                                                                                                                                                                                                                               | 2 3 Fixture Bath<br>2 Fixture Bath<br>Softener, Auto<br>Softener, Manual<br>Solar Water Heat                                                                                                                                                                                             | Other Additions/Adjustments<br>Plumbing<br>Average Fixture(s) 1 1,032 774<br>3 Fixture Bath 1 3,268 2,451<br>Water/Sewer                                                                                                                                                                                                                                                                                                                                                                                                                                                                      |
| X Metal Sash<br>Vinyl Sash<br>Double Hung                                                                                                                            | (8) Basement<br>Conc. Block                                                                                                                                                                                                                                                                                                                                                 | No Plumbing<br>Extra Toilet<br>Extra Sink<br>Separate Shower                                                                                                                                                                                                                             | 1000 Gal Septic       1       4,293       3,220         Water Well, 100 Feet       1       5,545       4,159         Deck       7       7       7         Treated Wood       128       2,976       2,232                                                                                                                                                                                                                                                                                                                                                                                      |
| X Horiz. Slide<br>Casement<br>Double Glass<br>Patio Doors<br>Storms & Screens                                                                                        | Poured Conc.<br>Stone<br>Treated Wood<br>Concrete Floor<br>(9) Basement Finish                                                                                                                                                                                                                                                                                              | Ceramic Tile Floor<br>Ceramic Tile Wains<br>Ceramic Tub Alcove<br>Vent Fan                                                                                                                                                                                                               | Built-Ins         1         1,650         1,237           Appliance Allow.         1         150,283         112,711           Notes: MODULAR         1         150,283         112,711                                                                                                                                                                                                                                                                                                                                                                                                       |
| (3) Roof       X     Gable       Hip     Mansard       Flat     Shed       X     Asphalt Shingle       Chimney:     Metal                                            | Recreation SF<br>Living SF                                                                                                                                                                                                                                                                                                                                                  | 1 1000 Gal Septic                                                                                                                                                                                                                                                                        | ECF (4203 SECTION - CORNER OF M22& W DAY FOREST AREA) 1.900 => TCV: 214,151                                                                                                                                                                                                                                                                                                                                                                                                                                                                                                                   |