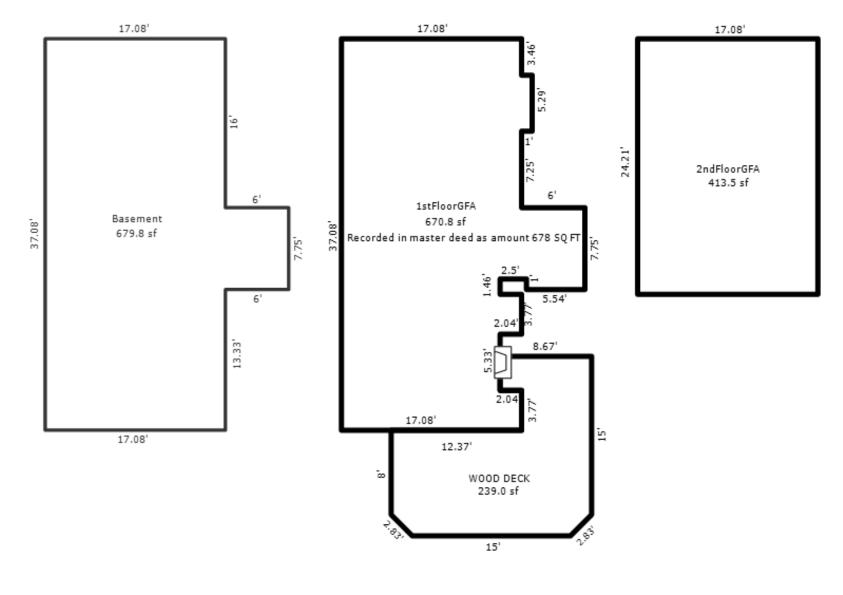

#### Parcel Number: 45-006-203-001-00

Printed on

01/20/2025

| Building Type                                                                                                                                                              | (3) Roof (cont.)                                                                                                                                                                       | (11) Heating/Cooling                                                                                                                                                                                                                                                                  | (15) Built-ins (15) Fireplaces (16) Porches/Decks (17) Garage                                                                                                                                                                                                                                                                                                                                           |
|----------------------------------------------------------------------------------------------------------------------------------------------------------------------------|----------------------------------------------------------------------------------------------------------------------------------------------------------------------------------------|---------------------------------------------------------------------------------------------------------------------------------------------------------------------------------------------------------------------------------------------------------------------------------------|---------------------------------------------------------------------------------------------------------------------------------------------------------------------------------------------------------------------------------------------------------------------------------------------------------------------------------------------------------------------------------------------------------|
| X Single Family<br>Mobile Home<br>Town Home<br>Duplex<br>A-Frame<br>X Wood Frame<br>Building Style:<br>1.75 STORY<br>Yr Built Remodeled<br>1930 1999<br>Condition: Average | Eavestrough<br>X Insulation<br>0 Front Overhang<br>0 Other Overhang<br>(4) Interior<br>X Drywall Plaster<br>X Paneled Wood T&G<br>Trim & Decoration<br>Ex X Ord Min<br>Size of Closets | XGas<br>WoodOil<br>CoalElec.<br>SteamForced Air w/o DuctsXForced Air w/ DuctsForced Hot Water<br>Electric Baseboard<br>Elec. Ceil. Radiant<br>Radiant (in-floor)<br>Electric Wall Heat<br>Space Heater<br>Wall/Floor Furnace<br>Forced Heat & Cool<br>Heat Pump<br>No Heating/Cooling | 1Appliance Allow.<br>Cook Top<br>Dishwasher<br>Garbage Disposal<br>Bath Heater<br>Vent Fan<br>Hot Tub<br>Unvented Hood<br>Intercom<br>Jacuzzi Tub<br>Jacuzzi repl.Tub<br>Oven<br>MicrowaveInterior 1 Story<br>2nd/Same Stack<br>Two Sided<br>Exterior 1 Story<br>Prefab 1 Story<br>Prefab 2 Story<br>Heat Circulator<br>Raised Hearth<br>Direct-Vented GaArea TypeYear Built: 1930<br>Car Capacity:<br> |
| Room List                                                                                                                                                                  | Lg X Ord Small<br>Doors Solid X H.C.                                                                                                                                                   | Central Air<br>Wood Furnace                                                                                                                                                                                                                                                           | Standard Range       Self Clean Range         Self Clean Range       Floor Area: 2,073         Total Base New : 306,008       E.C.F.         Bsmnt Garage:                                                                                                                                                                                                                                              |
| Basement<br>5 1st Floor                                                                                                                                                    | (5) Floors                                                                                                                                                                             | (12) Electric                                                                                                                                                                                                                                                                         | SatisfaTotal Depr Cost: 170,557X 1.900Trash Compactor<br>Control MaximumEstimated T.C.V: 324,058Carport Area:                                                                                                                                                                                                                                                                                           |
| 2 2nd Floor<br>Bedrooms                                                                                                                                                    | Kitchen:<br>Other:                                                                                                                                                                     | 200 Amps Service                                                                                                                                                                                                                                                                      | Security System Roof:                                                                                                                                                                                                                                                                                                                                                                                   |
| (1) Exterior<br>Wood/Shingle                                                                                                                                               | Other:<br>(6) Ceilings                                                                                                                                                                 | No./Qual. of Fixtures<br>Ex. X Ord. Min<br>No. of Elec. Outlets                                                                                                                                                                                                                       | Cost Est. for Res. Bldg: 1 Single Family 1.75 STORY Cls CD Blt 1930<br>(11) Heating System: Forced Air w/ Ducts<br>Ground Area = 1587 SF Floor Area = 2073 SF.                                                                                                                                                                                                                                          |
| X Aluminum/Vinyl<br>Brick<br>Insulation                                                                                                                                    | X Plaster<br>X Suspende                                                                                                                                                                | Many X Ave. Few<br>(13) Plumbing<br>1 Average Fixture(s)                                                                                                                                                                                                                              | Phy/Ab.Phy/Func/Econ/Comb. % Good=55/100/100/100/55<br>Building Areas<br>Stories Exterior Foundation Size Cost New Depr. Cost<br>1.75 Story Siding Basement 648                                                                                                                                                                                                                                         |
| (2) Windows<br>Many Large                                                                                                                                                  | (7) Excavation<br>Basement: 1587 S.F.                                                                                                                                                  | 1 3 Fixture Bath<br>2 Fixture Bath<br>Softener, Auto                                                                                                                                                                                                                                  | 1 Story Siding Basement 939<br>Total: 233,514 128,433<br>Other Additions/Adjustments                                                                                                                                                                                                                                                                                                                    |
| X Avg. X Avg.<br>Few Small<br>X Wood Sash                                                                                                                                  | Crawl: 0 S.F.<br>Slab: 0 S.F.<br>Height to Joists: 0.0                                                                                                                                 | Softener, Manual<br>Solar Water Heat                                                                                                                                                                                                                                                  | Plumbing<br>Average Fixture(s) 1 1,238 681<br>Water/Sewer                                                                                                                                                                                                                                                                                                                                               |
| Metal Sash<br>Vinyl Sash                                                                                                                                                   | (8) Basement                                                                                                                                                                           | No Plumbing<br>Extra Toilet<br>Extra Sink                                                                                                                                                                                                                                             | 1000 Gal Septic         1         4,582         2,520           Water Well, 100 Feet         1         5,680         3,124           Porches         1         5,680         3,124                                                                                                                                                                                                                      |
| X Double Hung<br>Horiz. Slide<br>Casement<br>Double Glass                                                                                                                  | Conc. Block<br>Poured Conc.<br>Stone<br>Treated Wood                                                                                                                                   | Separate Shower<br>Ceramic Tile Floor<br>Ceramic Tile Wains                                                                                                                                                                                                                           | WCP (1 Story)         149         5,926         5,511           CGEP (1 Story)         160         9,483         5,216           Garages         5,216         5,216         5,216                                                                                                                                                                                                                      |
| Patio Doors<br>Storms & Screens                                                                                                                                            | Concrete Floor<br>(9) Basement Finish                                                                                                                                                  | Ceramic Tub Alcove<br>Vent Fan<br>(14) Water/Sewer                                                                                                                                                                                                                                    | Class: CD Exterior: Siding Foundation: 18 Inch (Unfinished)<br>Door Opener 1 489 269<br>Base Cost 200 9,034 4,969                                                                                                                                                                                                                                                                                       |
| (3) Roof<br>X Gable Gambrel<br>Hip Mansard<br>Flat Shed                                                                                                                    | Recreation SF<br>Living SF<br>Walkout Doors (B)<br>No Floor SF                                                                                                                         | Public Water<br>Public Sewer<br>1 Water Well                                                                                                                                                                                                                                          | Class: CD Exterior: Pole (Unfinished)<br>Door Opener 2 977 537<br>Base Cost 1152 25,056 13,781<br>Built-Ins                                                                                                                                                                                                                                                                                             |
| X Asphalt Shingle                                                                                                                                                          | Walkout Doors (A)<br>(10) Floor Support                                                                                                                                                | 1 1000 Gal Septic<br>2000 Gal Septic<br>Lump Sum Items:                                                                                                                                                                                                                               | Appliance Allow. 1 1,947 1,071<br>Fireplaces                                                                                                                                                                                                                                                                                                                                                            |
| Chimney: Brick                                                                                                                                                             | Joists: 2X10X16<br>Unsupported Len:<br>Cntr.Sup:                                                                                                                                       | παπέρ σαπ ττέμε:                                                                                                                                                                                                                                                                      | Interior 2 Story15,9173,254Wood Stove12,1641,190<<<<< Calculations too long.                                                                                                                                                                                                                                                                                                                            |