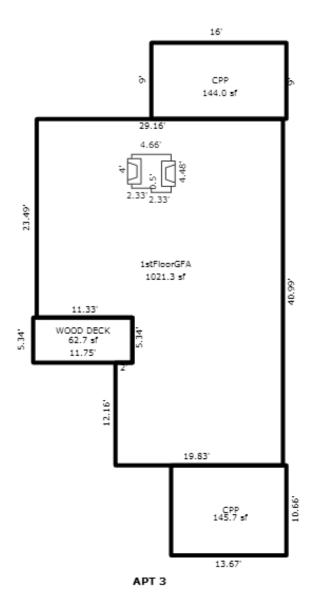

# Parcel Number: 45-006-203-001-00

Printed on

01/20/2025

| Building Type                                                                                                                                                        | (3) Roof (cont.)                                                                                                                                                                                                                                                                                                                                                            | (11) Heating/Cooling                                                                                                                                                                                                                                                                     | (15) Built-ins (15) Fireplaces (16) Porches/Decks (17) Garage                                                                                                                                                                                                                                                                                                                                                                                                                                                                                                                                 |
|----------------------------------------------------------------------------------------------------------------------------------------------------------------------|-----------------------------------------------------------------------------------------------------------------------------------------------------------------------------------------------------------------------------------------------------------------------------------------------------------------------------------------------------------------------------|------------------------------------------------------------------------------------------------------------------------------------------------------------------------------------------------------------------------------------------------------------------------------------------|-----------------------------------------------------------------------------------------------------------------------------------------------------------------------------------------------------------------------------------------------------------------------------------------------------------------------------------------------------------------------------------------------------------------------------------------------------------------------------------------------------------------------------------------------------------------------------------------------|
| X Single Family<br>Mobile Home<br>Town Home<br>Duplex<br>A-Frame<br>X Wood Frame<br>Building Style:<br>MODULAR<br>Yr Built Remodeled<br>1994 0<br>Condition: Average | Eavestrough         X       Insulation         0       Front Overhang         0       Other Overhang         (4)       Interior         X       Drywall       Plaster         Paneled       Wood T&G         Trim & Decoration         Ex       X       Ord       Min         Size of Closets       Lg       X       Ord       Small         Doors       Solid X       H.C. | XGas<br>WoodOil<br>CoalElec.<br>SteamForced Air w/o DuctsXForced Air w/ DuctsForced Hot Water<br>Electric BaseboardElec. Ceil. Radiant<br>Radiant (in-floor)Electric Wall Heat<br>Space Heater<br>Wall/Floor Furnace<br>Forced Heat & Cool<br>Heat Pump<br>No Heating/CoolingCentral Air | Dishwasher<br>Garbage Disposal<br>Bath Heater2nd/Same Stack<br>Two Sided128 Treated WoodClass:<br>Exterior:<br>Brick Ven.:<br>Stone Ven.:<br>Common Wall:<br>Foundation:<br>Finished ?:<br>Auto. Doors:<br>Jacuzzi Tub<br>Jacuzzi repl.TubUnvented Hood<br>Vented Hood<br>Jacuzzi Tub<br>Oven<br>Standard Range<br>Self Clean Range2nd/Same Stack<br>Two Sided<br>Exterior 1 Story<br>Prefab 1 Story<br>Prefab 2 Story<br>Heat Circulator<br>Birck Ven.:<br>Stone Ven.:<br>Common Wall:<br>Foundation:<br>Finished ?:<br>Auto. Doors:<br>Area:<br>% Good:<br>Storage Area:<br>No Conc. Floor: |
| 5 Basement                                                                                                                                                           | (5) Floors                                                                                                                                                                                                                                                                                                                                                                  | Wood Furnace                                                                                                                                                                                                                                                                             | Trash Compactor Total Depr Cost: 112,711 X 1.900                                                                                                                                                                                                                                                                                                                                                                                                                                                                                                                                              |
| 1st Floor<br>2nd Floor                                                                                                                                               | Kitchen:                                                                                                                                                                                                                                                                                                                                                                    | (12) Electric<br>150 Amps Service                                                                                                                                                                                                                                                        | Central Vacuum<br>Security System                                                                                                                                                                                                                                                                                                                                                                                                                                                                                                                                                             |
| 3 Bedrooms<br>(1) Exterior                                                                                                                                           | Other: Carpeted<br>Other: Vinyl                                                                                                                                                                                                                                                                                                                                             | No./Qual. of Fixtures                                                                                                                                                                                                                                                                    | Cost Est. for Res. Bldg: 2 Single Family MODULAR Cls D Blt 1994<br>(11) Heating System: Forced Air w/ Ducts                                                                                                                                                                                                                                                                                                                                                                                                                                                                                   |
| Wood/Shingle<br>X Aluminum/Vinyl<br>Brick<br>X Insulation<br>(2) Windows                                                                                             | (6) Ceilings<br>X Drywall<br>(7) Excavation                                                                                                                                                                                                                                                                                                                                 | No. of Elec. Outlets<br>Many X Ave. Few<br>(13) Plumbing<br>1 Average Fixture(s)                                                                                                                                                                                                         | Ground Area = 1248 SF Floor Area = 1248 SF.<br>Phy/Ab.Phy/Func/Econ/Comb. % Good=75/100/100/100/75<br>Building Areas<br>Stories Exterior Foundation Size Cost New Depr. Cost<br>1 Story Siding Crawl Space 1,248<br>Total: 131,519 98,638                                                                                                                                                                                                                                                                                                                                                     |
| X Avg. X Avg.<br>Few Small                                                                                                                                           | Basement: 0 S.F.<br>Crawl: 1248 S.F.<br>Slab: 0 S.F.<br>Height to Joists: 0.0                                                                                                                                                                                                                                                                                               | 2 3 Fixture Bath<br>2 Fixture Bath<br>Softener, Auto<br>Softener, Manual<br>Solar Water Heat                                                                                                                                                                                             | Other Additions/Adjustments<br>Plumbing<br>Average Fixture(s) 1 1,032 774<br>3 Fixture Bath 1 3,268 2,451<br>Water/Sewer                                                                                                                                                                                                                                                                                                                                                                                                                                                                      |
| X Metal Sash<br>Vinyl Sash<br>Double Hung                                                                                                                            | (8) Basement<br>Conc. Block                                                                                                                                                                                                                                                                                                                                                 | No Plumbing<br>Extra Toilet<br>Extra Sink<br>Separate Shower                                                                                                                                                                                                                             | 1000 Gal Septic       1       4,293       3,220         Water Well, 100 Feet       1       5,545       4,159         Deck       7       7       7         Treated Wood       128       2,976       2,232                                                                                                                                                                                                                                                                                                                                                                                      |
| X Horiz. Slide<br>Casement<br>Double Glass<br>Patio Doors<br>Storms & Screens                                                                                        | Poured Conc.<br>Stone<br>Treated Wood<br>Concrete Floor<br>(9) Basement Finish                                                                                                                                                                                                                                                                                              | Ceramic Tile Floor<br>Ceramic Tile Wains<br>Ceramic Tub Alcove<br>Vent Fan                                                                                                                                                                                                               | Built-Ins         1         1,650         1,237           Appliance Allow.         1         150,283         112,711           Notes: MODULAR         1         150,283         112,711                                                                                                                                                                                                                                                                                                                                                                                                       |
| (3) Roof       X     Gable       Hip     Mansard       Flat     Shed       X     Asphalt Shingle       Chimney:     Metal                                            | Recreation SF<br>Living SF                                                                                                                                                                                                                                                                                                                                                  | 1 1000 Gal Septic                                                                                                                                                                                                                                                                        | ECF (4203 SECTION - CORNER OF M22& W DAY FOREST AREA) 1.900 => TCV: 214,151                                                                                                                                                                                                                                                                                                                                                                                                                                                                                                                   |