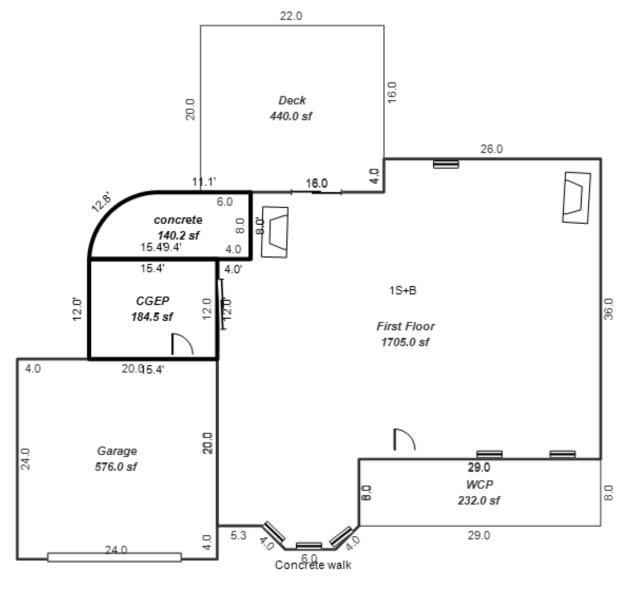

#### Parcel Number: 45-006-203-001-00

Printed on

01/20/2025

| Building Type                                                                                                                                                              | (3) Roof (cont.)                                                                                                                                                                       | (11) Heating/Cooling                                                                                                                                                                                                                                                                  | (15) Built-ins (15) Fireplaces (16) Porches/Decks (17) Garage                                                                                                                                                                                                                                                                                                                                           |
|----------------------------------------------------------------------------------------------------------------------------------------------------------------------------|----------------------------------------------------------------------------------------------------------------------------------------------------------------------------------------|---------------------------------------------------------------------------------------------------------------------------------------------------------------------------------------------------------------------------------------------------------------------------------------|---------------------------------------------------------------------------------------------------------------------------------------------------------------------------------------------------------------------------------------------------------------------------------------------------------------------------------------------------------------------------------------------------------|
| X Single Family<br>Mobile Home<br>Town Home<br>Duplex<br>A-Frame<br>X Wood Frame<br>Building Style:<br>1.75 STORY<br>Yr Built Remodeled<br>1930 1999<br>Condition: Average | Eavestrough<br>X Insulation<br>0 Front Overhang<br>0 Other Overhang<br>(4) Interior<br>X Drywall Plaster<br>X Paneled Wood T&G<br>Trim & Decoration<br>Ex X Ord Min<br>Size of Closets | XGas<br>WoodOil<br>CoalElec.<br>SteamForced Air w/o DuctsXForced Air w/ DuctsForced Hot Water<br>Electric Baseboard<br>Elec. Ceil. Radiant<br>Radiant (in-floor)<br>Electric Wall Heat<br>Space Heater<br>Wall/Floor Furnace<br>Forced Heat & Cool<br>Heat Pump<br>No Heating/Cooling | 1Appliance Allow.<br>Cook Top<br>Dishwasher<br>Garbage Disposal<br>Bath Heater<br>Vent Fan<br>Hot Tub<br>Unvented Hood<br>Intercom<br>Jacuzzi Tub<br>Jacuzzi repl.Tub<br>Oven<br>MicrowaveInterior 1 Story<br>2nd/Same Stack<br>Two Sided<br>Exterior 1 Story<br>Prefab 1 Story<br>Prefab 2 Story<br>Heat Circulator<br>Raised Hearth<br>Direct-Vented GaArea TypeYear Built: 1930<br>Car Capacity:<br> |
| Room List                                                                                                                                                                  | Lg X Ord Small<br>Doors Solid X H.C.                                                                                                                                                   | Central Air<br>Wood Furnace                                                                                                                                                                                                                                                           | Standard Range       Self Clean Range         Self Clean Range       Floor Area: 2,073         Total Base New : 306,008       E.C.F.         Bsmnt Garage:                                                                                                                                                                                                                                              |
| Basement<br>5 1st Floor                                                                                                                                                    | (5) Floors                                                                                                                                                                             | (12) Electric                                                                                                                                                                                                                                                                         | SatisfaTotal Depr Cost: 170,557X 1.900Trash Compactor<br>Control MaximumEstimated T.C.V: 324,058Carport Area:                                                                                                                                                                                                                                                                                           |
| 2 2nd Floor<br>Bedrooms                                                                                                                                                    | Kitchen:<br>Other:                                                                                                                                                                     | 200 Amps Service                                                                                                                                                                                                                                                                      | Security System Roof:                                                                                                                                                                                                                                                                                                                                                                                   |
| (1) Exterior<br>Wood/Shingle                                                                                                                                               | Other:<br>(6) Ceilings                                                                                                                                                                 | No./Qual. of Fixtures<br>Ex. X Ord. Min<br>No. of Elec. Outlets                                                                                                                                                                                                                       | Cost Est. for Res. Bldg: 1 Single Family 1.75 STORY Cls CD Blt 1930<br>(11) Heating System: Forced Air w/ Ducts<br>Ground Area = 1587 SF Floor Area = 2073 SF.                                                                                                                                                                                                                                          |
| X Aluminum/Vinyl<br>Brick<br>Insulation                                                                                                                                    | X Plaster<br>X Suspende                                                                                                                                                                | Many X Ave. Few<br>(13) Plumbing<br>1 Average Fixture(s)                                                                                                                                                                                                                              | Phy/Ab.Phy/Func/Econ/Comb. % Good=55/100/100/100/55<br>Building Areas<br>Stories Exterior Foundation Size Cost New Depr. Cost<br>1.75 Story Siding Basement 648                                                                                                                                                                                                                                         |
| (2) Windows<br>Many Large                                                                                                                                                  | (7) Excavation<br>Basement: 1587 S.F.                                                                                                                                                  | 1 3 Fixture Bath<br>2 Fixture Bath<br>Softener, Auto                                                                                                                                                                                                                                  | 1 Story Siding Basement 939<br>Total: 233,514 128,433<br>Other Additions/Adjustments                                                                                                                                                                                                                                                                                                                    |
| X Avg. X Avg.<br>Few Small<br>X Wood Sash                                                                                                                                  | Crawl: 0 S.F.<br>Slab: 0 S.F.<br>Height to Joists: 0.0                                                                                                                                 | Softener, Manual<br>Solar Water Heat                                                                                                                                                                                                                                                  | Plumbing<br>Average Fixture(s) 1 1,238 681<br>Water/Sewer                                                                                                                                                                                                                                                                                                                                               |
| Metal Sash<br>Vinyl Sash                                                                                                                                                   | (8) Basement                                                                                                                                                                           | No Plumbing<br>Extra Toilet<br>Extra Sink                                                                                                                                                                                                                                             | 1000 Gal Septic         1         4,582         2,520           Water Well, 100 Feet         1         5,680         3,124           Porches         1         5,680         3,124                                                                                                                                                                                                                      |
| X Double Hung<br>Horiz. Slide<br>Casement<br>Double Glass                                                                                                                  | Conc. Block<br>Poured Conc.<br>Stone<br>Treated Wood                                                                                                                                   | Separate Shower<br>Ceramic Tile Floor<br>Ceramic Tile Wains                                                                                                                                                                                                                           | WCP (1 Story)         149         5,926         5,511           CGEP (1 Story)         160         9,483         5,216           Garages         5,216         5,216         5,216                                                                                                                                                                                                                      |
| Patio Doors<br>Storms & Screens                                                                                                                                            | Concrete Floor<br>(9) Basement Finish                                                                                                                                                  | Ceramic Tub Alcove<br>Vent Fan<br>(14) Water/Sewer                                                                                                                                                                                                                                    | Class: CD Exterior: Siding Foundation: 18 Inch (Unfinished)<br>Door Opener 1 489 269<br>Base Cost 200 9,034 4,969                                                                                                                                                                                                                                                                                       |
| (3) Roof<br>X Gable Gambrel<br>Hip Mansard<br>Flat Shed                                                                                                                    | Recreation SF<br>Living SF<br>Walkout Doors (B)<br>No Floor SF                                                                                                                         | Public Water<br>Public Sewer<br>1 Water Well                                                                                                                                                                                                                                          | Class: CD Exterior: Pole (Unfinished)<br>Door Opener 2 977 537<br>Base Cost 1152 25,056 13,781<br>Built-Ins                                                                                                                                                                                                                                                                                             |
| X Asphalt Shingle                                                                                                                                                          | Walkout Doors (A)<br>(10) Floor Support                                                                                                                                                | 1 1000 Gal Septic<br>2000 Gal Septic<br>Lump Sum Items:                                                                                                                                                                                                                               | Appliance Allow. 1 1,947 1,071<br>Fireplaces                                                                                                                                                                                                                                                                                                                                                            |
| Chimney: Brick                                                                                                                                                             | Joists: 2X10X16<br>Unsupported Len:<br>Cntr.Sup:                                                                                                                                       | παπέρ σαπ ττέμε:                                                                                                                                                                                                                                                                      | Interior 2 Story15,9173,254Wood Stove12,1641,190<<<<< Calculations too long.                                                                                                                                                                                                                                                                                                                            |