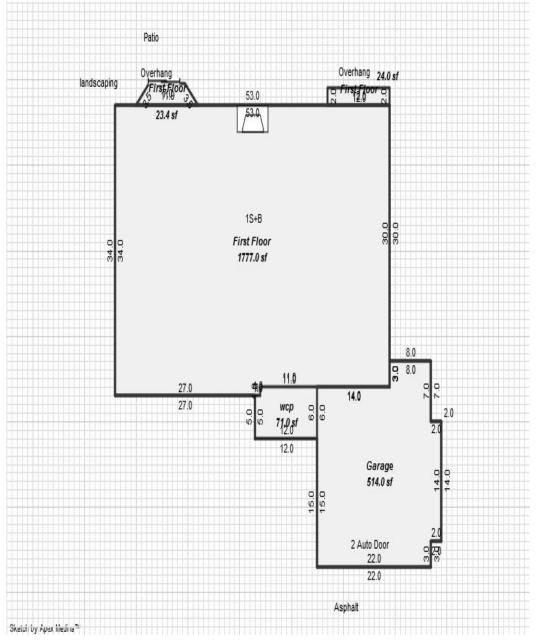

#### Parcel Number: 45-006-203-001-00

Printed on

01/20/2025

| Building Type                                                                                                                                                              | (3) Roof (cont.)                                                                                                                                                                       | (11) Heating/Cooling                                                                                                                                                                                                                                                                  | (15) Built-ins (15) Fireplaces (16) Porches/Decks (17) Garage                                                                                                                                                                                                                                                                                                                                           |
|----------------------------------------------------------------------------------------------------------------------------------------------------------------------------|----------------------------------------------------------------------------------------------------------------------------------------------------------------------------------------|---------------------------------------------------------------------------------------------------------------------------------------------------------------------------------------------------------------------------------------------------------------------------------------|---------------------------------------------------------------------------------------------------------------------------------------------------------------------------------------------------------------------------------------------------------------------------------------------------------------------------------------------------------------------------------------------------------|
| X Single Family<br>Mobile Home<br>Town Home<br>Duplex<br>A-Frame<br>X Wood Frame<br>Building Style:<br>1.75 STORY<br>Yr Built Remodeled<br>1930 1999<br>Condition: Average | Eavestrough<br>X Insulation<br>0 Front Overhang<br>0 Other Overhang<br>(4) Interior<br>X Drywall Plaster<br>X Paneled Wood T&G<br>Trim & Decoration<br>Ex X Ord Min<br>Size of Closets | XGas<br>WoodOil<br>CoalElec.<br>SteamForced Air w/o DuctsXForced Air w/ DuctsForced Hot Water<br>Electric Baseboard<br>Elec. Ceil. Radiant<br>Radiant (in-floor)<br>Electric Wall Heat<br>Space Heater<br>Wall/Floor Furnace<br>Forced Heat & Cool<br>Heat Pump<br>No Heating/Cooling | 1Appliance Allow.<br>Cook Top<br>Dishwasher<br>Garbage Disposal<br>Bath Heater<br>Vent Fan<br>Hot Tub<br>Unvented Hood<br>Intercom<br>Jacuzzi Tub<br>Jacuzzi repl.Tub<br>Oven<br>MicrowaveInterior 1 Story<br>2nd/Same Stack<br>Two Sided<br>Exterior 1 Story<br>Prefab 1 Story<br>Prefab 2 Story<br>Heat Circulator<br>Raised Hearth<br>Direct-Vented GaArea TypeYear Built: 1930<br>Car Capacity:<br> |
| Room List                                                                                                                                                                  | Lg X Ord Small<br>Doors Solid X H.C.                                                                                                                                                   | Central Air<br>Wood Furnace                                                                                                                                                                                                                                                           | Standard Range       Self Clean Range         Self Clean Range       Floor Area: 2,073         Total Base New : 306,008       E.C.F.         Bsmnt Garage:                                                                                                                                                                                                                                              |
| Basement<br>5 1st Floor                                                                                                                                                    | (5) Floors                                                                                                                                                                             | (12) Electric                                                                                                                                                                                                                                                                         | SatisfaTotal Depr Cost: 170,557X 1.900Trash Compactor<br>Control MaximumEstimated T.C.V: 324,058Carport Area:                                                                                                                                                                                                                                                                                           |
| 2 2nd Floor<br>Bedrooms                                                                                                                                                    | Kitchen:<br>Other:                                                                                                                                                                     | 200 Amps Service                                                                                                                                                                                                                                                                      | Security System Roof:                                                                                                                                                                                                                                                                                                                                                                                   |
| (1) Exterior<br>Wood/Shingle                                                                                                                                               | Other:<br>(6) Ceilings                                                                                                                                                                 | No./Qual. of Fixtures<br>Ex. X Ord. Min<br>No. of Elec. Outlets                                                                                                                                                                                                                       | Cost Est. for Res. Bldg: 1 Single Family 1.75 STORY Cls CD Blt 1930<br>(11) Heating System: Forced Air w/ Ducts<br>Ground Area = 1587 SF Floor Area = 2073 SF.                                                                                                                                                                                                                                          |
| X Aluminum/Vinyl<br>Brick<br>Insulation                                                                                                                                    | X Plaster<br>X Suspende                                                                                                                                                                | Many X Ave. Few<br>(13) Plumbing<br>1 Average Fixture(s)                                                                                                                                                                                                                              | Phy/Ab.Phy/Func/Econ/Comb. % Good=55/100/100/100/55<br>Building Areas<br>Stories Exterior Foundation Size Cost New Depr. Cost<br>1.75 Story Siding Basement 648                                                                                                                                                                                                                                         |
| (2) Windows<br>Many Large                                                                                                                                                  | (7) Excavation<br>Basement: 1587 S.F.                                                                                                                                                  | 1 3 Fixture Bath<br>2 Fixture Bath<br>Softener, Auto                                                                                                                                                                                                                                  | 1 Story Siding Basement 939<br>Total: 233,514 128,433<br>Other Additions/Adjustments                                                                                                                                                                                                                                                                                                                    |
| X Avg. X Avg.<br>Few Small<br>X Wood Sash                                                                                                                                  | Crawl: 0 S.F.<br>Slab: 0 S.F.<br>Height to Joists: 0.0                                                                                                                                 | Softener, Manual<br>Solar Water Heat                                                                                                                                                                                                                                                  | Plumbing<br>Average Fixture(s) 1 1,238 681<br>Water/Sewer                                                                                                                                                                                                                                                                                                                                               |
| Metal Sash<br>Vinyl Sash                                                                                                                                                   | (8) Basement                                                                                                                                                                           | No Plumbing<br>Extra Toilet<br>Extra Sink                                                                                                                                                                                                                                             | 1000 Gal Septic         1         4,582         2,520           Water Well, 100 Feet         1         5,680         3,124           Porches         1         5,680         3,124                                                                                                                                                                                                                      |
| X Double Hung<br>Horiz. Slide<br>Casement<br>Double Glass                                                                                                                  | Conc. Block<br>Poured Conc.<br>Stone<br>Treated Wood                                                                                                                                   | Separate Shower<br>Ceramic Tile Floor<br>Ceramic Tile Wains                                                                                                                                                                                                                           | WCP (1 Story)         149         5,926         5,511           CGEP (1 Story)         160         9,483         5,216           Garages         5,216         5,216         5,216                                                                                                                                                                                                                      |
| Patio Doors<br>Storms & Screens                                                                                                                                            | Concrete Floor<br>(9) Basement Finish                                                                                                                                                  | Ceramic Tub Alcove<br>Vent Fan<br>(14) Water/Sewer                                                                                                                                                                                                                                    | Class: CD Exterior: Siding Foundation: 18 Inch (Unfinished)<br>Door Opener 1 489 269<br>Base Cost 200 9,034 4,969                                                                                                                                                                                                                                                                                       |
| (3) Roof<br>X Gable Gambrel<br>Hip Mansard<br>Flat Shed                                                                                                                    | Recreation SF<br>Living SF<br>Walkout Doors (B)<br>No Floor SF                                                                                                                         | Public Water<br>Public Sewer<br>1 Water Well                                                                                                                                                                                                                                          | Class: CD Exterior: Pole (Unfinished)<br>Door Opener 2 977 537<br>Base Cost 1152 25,056 13,781<br>Built-Ins                                                                                                                                                                                                                                                                                             |
| X Asphalt Shingle                                                                                                                                                          | Walkout Doors (A)<br>(10) Floor Support                                                                                                                                                | 1 1000 Gal Septic<br>2000 Gal Septic<br>Lump Sum Items:                                                                                                                                                                                                                               | Appliance Allow. 1 1,947 1,071<br>Fireplaces                                                                                                                                                                                                                                                                                                                                                            |
| Chimney: Brick                                                                                                                                                             | Joists: 2X10X16<br>Unsupported Len:<br>Cntr.Sup:                                                                                                                                       | παπέρ σαπ ττέμε:                                                                                                                                                                                                                                                                      | Interior 2 Story15,9173,254Wood Stove12,1641,190<<<<< Calculations too long.                                                                                                                                                                                                                                                                                                                            |