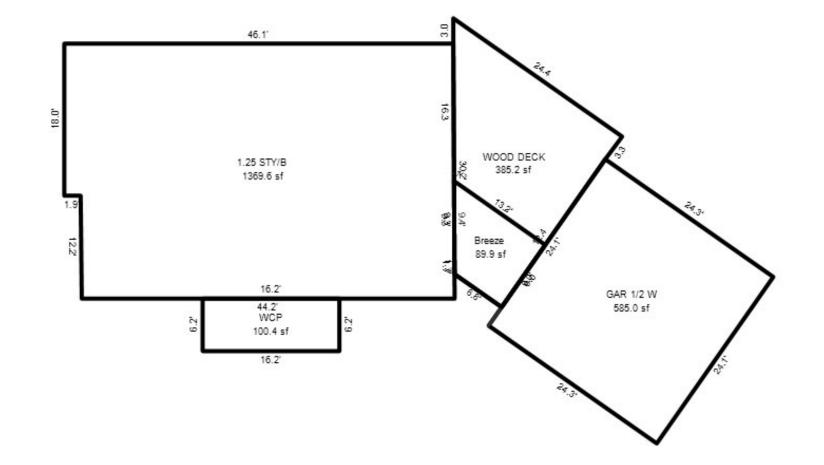

# Parcel Number: 45-006-203-001-00

Printed on

01/20/2025

| Building Type                                                                                                                                                        | (3) Roof (cont.)                                                                                                                                                                                                                                                                                                                                                            | (11) Heating/Cooling                                                                                                                                                                                                                                                                     | (15) Built-ins (15) Fireplaces (16) Porches/Decks (17) Garage                                                                                                                                                                                                                                                                                                                                                                                                                                                                                                                                 |
|----------------------------------------------------------------------------------------------------------------------------------------------------------------------|-----------------------------------------------------------------------------------------------------------------------------------------------------------------------------------------------------------------------------------------------------------------------------------------------------------------------------------------------------------------------------|------------------------------------------------------------------------------------------------------------------------------------------------------------------------------------------------------------------------------------------------------------------------------------------|-----------------------------------------------------------------------------------------------------------------------------------------------------------------------------------------------------------------------------------------------------------------------------------------------------------------------------------------------------------------------------------------------------------------------------------------------------------------------------------------------------------------------------------------------------------------------------------------------|
| X Single Family<br>Mobile Home<br>Town Home<br>Duplex<br>A-Frame<br>X Wood Frame<br>Building Style:<br>MODULAR<br>Yr Built Remodeled<br>1994 0<br>Condition: Average | Eavestrough         X       Insulation         0       Front Overhang         0       Other Overhang         (4)       Interior         X       Drywall       Plaster         Paneled       Wood T&G         Trim & Decoration         Ex       X       Ord       Min         Size of Closets       Lg       X       Ord       Small         Doors       Solid X       H.C. | XGas<br>WoodOil<br>CoalElec.<br>SteamForced Air w/o DuctsXForced Air w/ DuctsForced Hot Water<br>Electric BaseboardElec. Ceil. Radiant<br>Radiant (in-floor)Electric Wall Heat<br>Space Heater<br>Wall/Floor Furnace<br>Forced Heat & Cool<br>Heat Pump<br>No Heating/CoolingCentral Air | Dishwasher<br>Garbage Disposal<br>Bath Heater2nd/Same Stack<br>Two Sided128 Treated WoodClass:<br>Exterior:<br>Brick Ven.:<br>Stone Ven.:<br>Common Wall:<br>Foundation:<br>Finished ?:<br>Auto. Doors:<br>Jacuzzi Tub<br>Jacuzzi repl.TubUnvented Hood<br>Vented Hood<br>Jacuzzi Tub<br>Oven<br>Standard Range<br>Self Clean Range2nd/Same Stack<br>Two Sided<br>Exterior 1 Story<br>Prefab 1 Story<br>Prefab 2 Story<br>Heat Circulator<br>Birck Ven.:<br>Stone Ven.:<br>Common Wall:<br>Foundation:<br>Finished ?:<br>Auto. Doors:<br>Area:<br>% Good:<br>Storage Area:<br>No Conc. Floor: |
| 5 Basement                                                                                                                                                           | (5) Floors                                                                                                                                                                                                                                                                                                                                                                  | Wood Furnace                                                                                                                                                                                                                                                                             | Trash Compactor Total Depr Cost: 112,711 X 1.900                                                                                                                                                                                                                                                                                                                                                                                                                                                                                                                                              |
| 1st Floor<br>2nd Floor                                                                                                                                               | Kitchen:                                                                                                                                                                                                                                                                                                                                                                    | (12) Electric<br>150 Amps Service                                                                                                                                                                                                                                                        | Central Vacuum<br>Security System                                                                                                                                                                                                                                                                                                                                                                                                                                                                                                                                                             |
| 3 Bedrooms<br>(1) Exterior                                                                                                                                           | Other: Carpeted<br>Other: Vinyl                                                                                                                                                                                                                                                                                                                                             | No./Qual. of Fixtures                                                                                                                                                                                                                                                                    | Cost Est. for Res. Bldg: 2 Single Family MODULAR Cls D Blt 1994<br>(11) Heating System: Forced Air w/ Ducts                                                                                                                                                                                                                                                                                                                                                                                                                                                                                   |
| Wood/Shingle<br>X Aluminum/Vinyl<br>Brick<br>X Insulation<br>(2) Windows                                                                                             | (6) Ceilings<br>X Drywall<br>(7) Excavation                                                                                                                                                                                                                                                                                                                                 | No. of Elec. Outlets<br>Many X Ave. Few<br>(13) Plumbing<br>1 Average Fixture(s)                                                                                                                                                                                                         | Ground Area = 1248 SF Floor Area = 1248 SF.<br>Phy/Ab.Phy/Func/Econ/Comb. % Good=75/100/100/100/75<br>Building Areas<br>Stories Exterior Foundation Size Cost New Depr. Cost<br>1 Story Siding Crawl Space 1,248<br>Total: 131,519 98,638                                                                                                                                                                                                                                                                                                                                                     |
| X Avg. X Avg.<br>Few Small                                                                                                                                           | Basement: 0 S.F.<br>Crawl: 1248 S.F.<br>Slab: 0 S.F.<br>Height to Joists: 0.0                                                                                                                                                                                                                                                                                               | 2 3 Fixture Bath<br>2 Fixture Bath<br>Softener, Auto<br>Softener, Manual<br>Solar Water Heat                                                                                                                                                                                             | Other Additions/Adjustments<br>Plumbing<br>Average Fixture(s) 1 1,032 774<br>3 Fixture Bath 1 3,268 2,451<br>Water/Sewer                                                                                                                                                                                                                                                                                                                                                                                                                                                                      |
| X Metal Sash<br>Vinyl Sash<br>Double Hung                                                                                                                            | (8) Basement<br>Conc. Block                                                                                                                                                                                                                                                                                                                                                 | No Plumbing<br>Extra Toilet<br>Extra Sink<br>Separate Shower                                                                                                                                                                                                                             | 1000 Gal Septic       1       4,293       3,220         Water Well, 100 Feet       1       5,545       4,159         Deck       7       7       7         Treated Wood       128       2,976       2,232                                                                                                                                                                                                                                                                                                                                                                                      |
| X Horiz. Slide<br>Casement<br>Double Glass<br>Patio Doors<br>Storms & Screens                                                                                        | Poured Conc.<br>Stone<br>Treated Wood<br>Concrete Floor<br>(9) Basement Finish                                                                                                                                                                                                                                                                                              | Ceramic Tile Floor<br>Ceramic Tile Wains<br>Ceramic Tub Alcove<br>Vent Fan                                                                                                                                                                                                               | Built-Ins         1         1,650         1,237           Appliance Allow.         1         150,283         112,711           Notes: MODULAR         1         150,283         112,711                                                                                                                                                                                                                                                                                                                                                                                                       |
| (3) Roof       X     Gable       Hip     Mansard       Flat     Shed       X     Asphalt Shingle       Chimney:     Metal                                            | Recreation SF<br>Living SF                                                                                                                                                                                                                                                                                                                                                  | 1 1000 Gal Septic                                                                                                                                                                                                                                                                        | ECF (4203 SECTION - CORNER OF M22& W DAY FOREST AREA) 1.900 => TCV: 214,151                                                                                                                                                                                                                                                                                                                                                                                                                                                                                                                   |