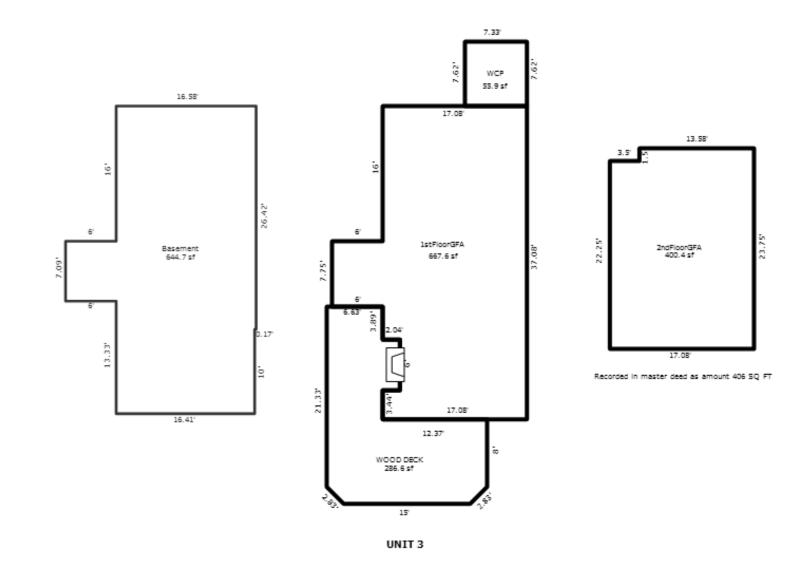

# Parcel Number: 45-006-203-001-00

Printed on

01/20/2025

| Building Type                                                                                                                                                        | (3) Roof (cont.)                                                                                                                                                                                                                                                                                                                                                            | (11) Heating/Cooling                                                                                                                                                                                                                                                                     | (15) Built-ins (15) Fireplaces (16) Porches/Decks (17) Garage                                                                                                                                                                                                                                                                                                                                                                                                                                                                                                                                 |
|----------------------------------------------------------------------------------------------------------------------------------------------------------------------|-----------------------------------------------------------------------------------------------------------------------------------------------------------------------------------------------------------------------------------------------------------------------------------------------------------------------------------------------------------------------------|------------------------------------------------------------------------------------------------------------------------------------------------------------------------------------------------------------------------------------------------------------------------------------------|-----------------------------------------------------------------------------------------------------------------------------------------------------------------------------------------------------------------------------------------------------------------------------------------------------------------------------------------------------------------------------------------------------------------------------------------------------------------------------------------------------------------------------------------------------------------------------------------------|
| X Single Family<br>Mobile Home<br>Town Home<br>Duplex<br>A-Frame<br>X Wood Frame<br>Building Style:<br>MODULAR<br>Yr Built Remodeled<br>1994 0<br>Condition: Average | Eavestrough         X       Insulation         0       Front Overhang         0       Other Overhang         (4)       Interior         X       Drywall       Plaster         Paneled       Wood T&G         Trim & Decoration         Ex       X       Ord       Min         Size of Closets       Lg       X       Ord       Small         Doors       Solid X       H.C. | XGas<br>WoodOil<br>CoalElec.<br>SteamForced Air w/o DuctsXForced Air w/ DuctsForced Hot Water<br>Electric BaseboardElec. Ceil. Radiant<br>Radiant (in-floor)Electric Wall Heat<br>Space Heater<br>Wall/Floor Furnace<br>Forced Heat & Cool<br>Heat Pump<br>No Heating/CoolingCentral Air | Dishwasher<br>Garbage Disposal<br>Bath Heater2nd/Same Stack<br>Two Sided128 Treated WoodClass:<br>Exterior:<br>Brick Ven.:<br>Stone Ven.:<br>Common Wall:<br>Foundation:<br>Finished ?:<br>Auto. Doors:<br>Jacuzzi Tub<br>Jacuzzi repl.TubUnvented Hood<br>Vented Hood<br>Jacuzzi Tub<br>Oven<br>Standard Range<br>Self Clean Range2nd/Same Stack<br>Two Sided<br>Exterior 1 Story<br>Prefab 1 Story<br>Prefab 2 Story<br>Heat Circulator<br>Birck Ven.:<br>Stone Ven.:<br>Common Wall:<br>Foundation:<br>Finished ?:<br>Auto. Doors:<br>Area:<br>% Good:<br>Storage Area:<br>No Conc. Floor: |
| 5 Basement                                                                                                                                                           | (5) Floors                                                                                                                                                                                                                                                                                                                                                                  | Wood Furnace                                                                                                                                                                                                                                                                             | Trash Compactor Total Depr Cost: 112,711 X 1.900                                                                                                                                                                                                                                                                                                                                                                                                                                                                                                                                              |
| 1st Floor<br>2nd Floor                                                                                                                                               | Kitchen:                                                                                                                                                                                                                                                                                                                                                                    | (12) Electric<br>150 Amps Service                                                                                                                                                                                                                                                        | Central Vacuum<br>Security System                                                                                                                                                                                                                                                                                                                                                                                                                                                                                                                                                             |
| 3 Bedrooms<br>(1) Exterior                                                                                                                                           | Other: Carpeted<br>Other: Vinyl                                                                                                                                                                                                                                                                                                                                             | No./Qual. of Fixtures                                                                                                                                                                                                                                                                    | Cost Est. for Res. Bldg: 2 Single Family MODULAR Cls D Blt 1994<br>(11) Heating System: Forced Air w/ Ducts                                                                                                                                                                                                                                                                                                                                                                                                                                                                                   |
| Wood/Shingle<br>X Aluminum/Vinyl<br>Brick<br>X Insulation<br>(2) Windows                                                                                             | (6) Ceilings<br>X Drywall<br>(7) Excavation                                                                                                                                                                                                                                                                                                                                 | No. of Elec. Outlets<br>Many X Ave. Few<br>(13) Plumbing<br>1 Average Fixture(s)                                                                                                                                                                                                         | Ground Area = 1248 SF Floor Area = 1248 SF.<br>Phy/Ab.Phy/Func/Econ/Comb. % Good=75/100/100/100/75<br>Building Areas<br>Stories Exterior Foundation Size Cost New Depr. Cost<br>1 Story Siding Crawl Space 1,248<br>Total: 131,519 98,638                                                                                                                                                                                                                                                                                                                                                     |
| X Avg. X Avg.<br>Few Small                                                                                                                                           | Basement: 0 S.F.<br>Crawl: 1248 S.F.<br>Slab: 0 S.F.<br>Height to Joists: 0.0                                                                                                                                                                                                                                                                                               | 2 3 Fixture Bath<br>2 Fixture Bath<br>Softener, Auto<br>Softener, Manual<br>Solar Water Heat                                                                                                                                                                                             | Other Additions/Adjustments<br>Plumbing<br>Average Fixture(s) 1 1,032 774<br>3 Fixture Bath 1 3,268 2,451<br>Water/Sewer                                                                                                                                                                                                                                                                                                                                                                                                                                                                      |
| X Metal Sash<br>Vinyl Sash<br>Double Hung                                                                                                                            | (8) Basement<br>Conc. Block                                                                                                                                                                                                                                                                                                                                                 | No Plumbing<br>Extra Toilet<br>Extra Sink<br>Separate Shower                                                                                                                                                                                                                             | 1000 Gal Septic       1       4,293       3,220         Water Well, 100 Feet       1       5,545       4,159         Deck       7       7       7         Treated Wood       128       2,976       2,232                                                                                                                                                                                                                                                                                                                                                                                      |
| X Horiz. Slide<br>Casement<br>Double Glass<br>Patio Doors<br>Storms & Screens                                                                                        | Poured Conc.<br>Stone<br>Treated Wood<br>Concrete Floor<br>(9) Basement Finish                                                                                                                                                                                                                                                                                              | Ceramic Tile Floor<br>Ceramic Tile Wains<br>Ceramic Tub Alcove<br>Vent Fan                                                                                                                                                                                                               | Built-Ins         1         1,650         1,237           Appliance Allow.         1         150,283         112,711           Notes: MODULAR         1         150,283         112,711                                                                                                                                                                                                                                                                                                                                                                                                       |
| (3) Roof       X     Gable       Hip     Mansard       Flat     Shed       X     Asphalt Shingle       Chimney:     Metal                                            | Recreation SF<br>Living SF                                                                                                                                                                                                                                                                                                                                                  | 1 1000 Gal Septic                                                                                                                                                                                                                                                                        | ECF (4203 SECTION - CORNER OF M22& W DAY FOREST AREA) 1.900 => TCV: 214,151                                                                                                                                                                                                                                                                                                                                                                                                                                                                                                                   |