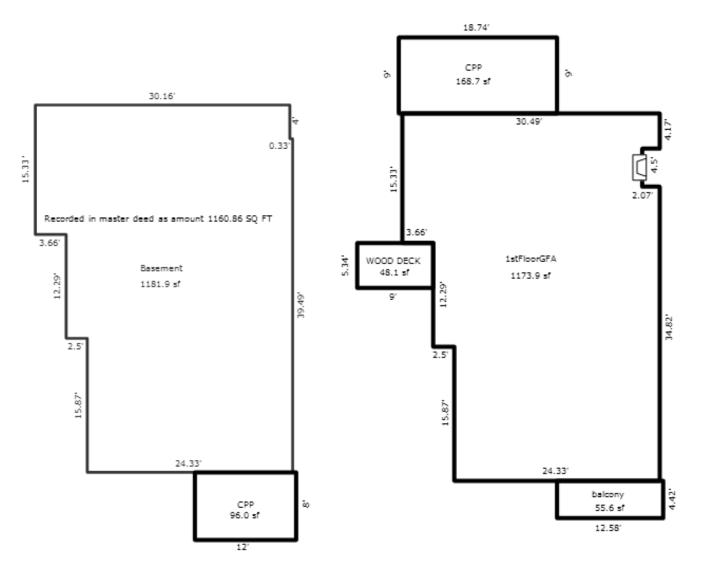

# Parcel Number: 45-006-203-001-00

Printed on

01/20/2025

| Building Type                                                                                                                                                        | (3) Roof (cont.)                                                                                                                                                                                                                                                                                                                                                            | (11) Heating/Cooling                                                                                                                                                                                                                                                                     | (15) Built-ins (15) Fireplaces (16) Porches/Decks (17) Garage                                                                                                                                                                                                                                                                                                                                                                                                                                                                                                                                 |
|----------------------------------------------------------------------------------------------------------------------------------------------------------------------|-----------------------------------------------------------------------------------------------------------------------------------------------------------------------------------------------------------------------------------------------------------------------------------------------------------------------------------------------------------------------------|------------------------------------------------------------------------------------------------------------------------------------------------------------------------------------------------------------------------------------------------------------------------------------------|-----------------------------------------------------------------------------------------------------------------------------------------------------------------------------------------------------------------------------------------------------------------------------------------------------------------------------------------------------------------------------------------------------------------------------------------------------------------------------------------------------------------------------------------------------------------------------------------------|
| X Single Family<br>Mobile Home<br>Town Home<br>Duplex<br>A-Frame<br>X Wood Frame<br>Building Style:<br>MODULAR<br>Yr Built Remodeled<br>1994 0<br>Condition: Average | Eavestrough         X       Insulation         0       Front Overhang         0       Other Overhang         (4)       Interior         X       Drywall       Plaster         Paneled       Wood T&G         Trim & Decoration         Ex       X       Ord       Min         Size of Closets       Lg       X       Ord       Small         Doors       Solid X       H.C. | XGas<br>WoodOil<br>CoalElec.<br>SteamForced Air w/o DuctsXForced Air w/ DuctsForced Hot Water<br>Electric BaseboardElec. Ceil. Radiant<br>Radiant (in-floor)Electric Wall Heat<br>Space Heater<br>Wall/Floor Furnace<br>Forced Heat & Cool<br>Heat Pump<br>No Heating/CoolingCentral Air | Dishwasher<br>Garbage Disposal<br>Bath Heater2nd/Same Stack<br>Two Sided128 Treated WoodClass:<br>Exterior:<br>Brick Ven.:<br>Stone Ven.:<br>Common Wall:<br>Foundation:<br>Finished ?:<br>Auto. Doors:<br>Jacuzzi Tub<br>Jacuzzi repl.TubUnvented Hood<br>Vented Hood<br>Jacuzzi Tub<br>Oven<br>Standard Range<br>Self Clean Range2nd/Same Stack<br>Two Sided<br>Exterior 1 Story<br>Prefab 1 Story<br>Prefab 2 Story<br>Heat Circulator<br>Birck Ven.:<br>Stone Ven.:<br>Common Wall:<br>Foundation:<br>Finished ?:<br>Auto. Doors:<br>Area:<br>% Good:<br>Storage Area:<br>No Conc. Floor: |
| 5 Basement                                                                                                                                                           | (5) Floors                                                                                                                                                                                                                                                                                                                                                                  | Wood Furnace                                                                                                                                                                                                                                                                             | Trash Compactor Total Depr Cost: 112,711 X 1.900                                                                                                                                                                                                                                                                                                                                                                                                                                                                                                                                              |
| 1st Floor<br>2nd Floor                                                                                                                                               | Kitchen:                                                                                                                                                                                                                                                                                                                                                                    | (12) Electric<br>150 Amps Service                                                                                                                                                                                                                                                        | Central Vacuum<br>Security System                                                                                                                                                                                                                                                                                                                                                                                                                                                                                                                                                             |
| 3 Bedrooms<br>(1) Exterior                                                                                                                                           | Other: Carpeted<br>Other: Vinyl                                                                                                                                                                                                                                                                                                                                             | No./Qual. of Fixtures                                                                                                                                                                                                                                                                    | Cost Est. for Res. Bldg: 2 Single Family MODULAR Cls D Blt 1994<br>(11) Heating System: Forced Air w/ Ducts                                                                                                                                                                                                                                                                                                                                                                                                                                                                                   |
| Wood/Shingle<br>X Aluminum/Vinyl<br>Brick<br>X Insulation<br>(2) Windows                                                                                             | (6) Ceilings<br>X Drywall<br>(7) Excavation                                                                                                                                                                                                                                                                                                                                 | No. of Elec. Outlets<br>Many X Ave. Few<br>(13) Plumbing<br>1 Average Fixture(s)                                                                                                                                                                                                         | Ground Area = 1248 SF Floor Area = 1248 SF.<br>Phy/Ab.Phy/Func/Econ/Comb. % Good=75/100/100/100/75<br>Building Areas<br>Stories Exterior Foundation Size Cost New Depr. Cost<br>1 Story Siding Crawl Space 1,248<br>Total: 131,519 98,638                                                                                                                                                                                                                                                                                                                                                     |
| X Avg. X Avg.<br>Few Small                                                                                                                                           | Basement: 0 S.F.<br>Crawl: 1248 S.F.<br>Slab: 0 S.F.<br>Height to Joists: 0.0                                                                                                                                                                                                                                                                                               | 2 3 Fixture Bath<br>2 Fixture Bath<br>Softener, Auto<br>Softener, Manual<br>Solar Water Heat                                                                                                                                                                                             | Other Additions/Adjustments<br>Plumbing<br>Average Fixture(s) 1 1,032 774<br>3 Fixture Bath 1 3,268 2,451<br>Water/Sewer                                                                                                                                                                                                                                                                                                                                                                                                                                                                      |
| X Metal Sash<br>Vinyl Sash<br>Double Hung                                                                                                                            | (8) Basement<br>Conc. Block                                                                                                                                                                                                                                                                                                                                                 | No Plumbing<br>Extra Toilet<br>Extra Sink<br>Separate Shower                                                                                                                                                                                                                             | 1000 Gal Septic       1       4,293       3,220         Water Well, 100 Feet       1       5,545       4,159         Deck       7       7       7         Treated Wood       128       2,976       2,232                                                                                                                                                                                                                                                                                                                                                                                      |
| X Horiz. Slide<br>Casement<br>Double Glass<br>Patio Doors<br>Storms & Screens                                                                                        | Poured Conc.<br>Stone<br>Treated Wood<br>Concrete Floor<br>(9) Basement Finish                                                                                                                                                                                                                                                                                              | Ceramic Tile Floor<br>Ceramic Tile Wains<br>Ceramic Tub Alcove<br>Vent Fan                                                                                                                                                                                                               | Built-Ins         1         1,650         1,237           Appliance Allow.         1         150,283         112,711           Notes: MODULAR         1         150,283         112,711                                                                                                                                                                                                                                                                                                                                                                                                       |
| (3) Roof       X     Gable       Hip     Mansard       Flat     Shed       X     Asphalt Shingle       Chimney:     Metal                                            | Recreation SF<br>Living SF                                                                                                                                                                                                                                                                                                                                                  | 1 1000 Gal Septic                                                                                                                                                                                                                                                                        | ECF (4203 SECTION - CORNER OF M22& W DAY FOREST AREA) 1.900 => TCV: 214,151                                                                                                                                                                                                                                                                                                                                                                                                                                                                                                                   |