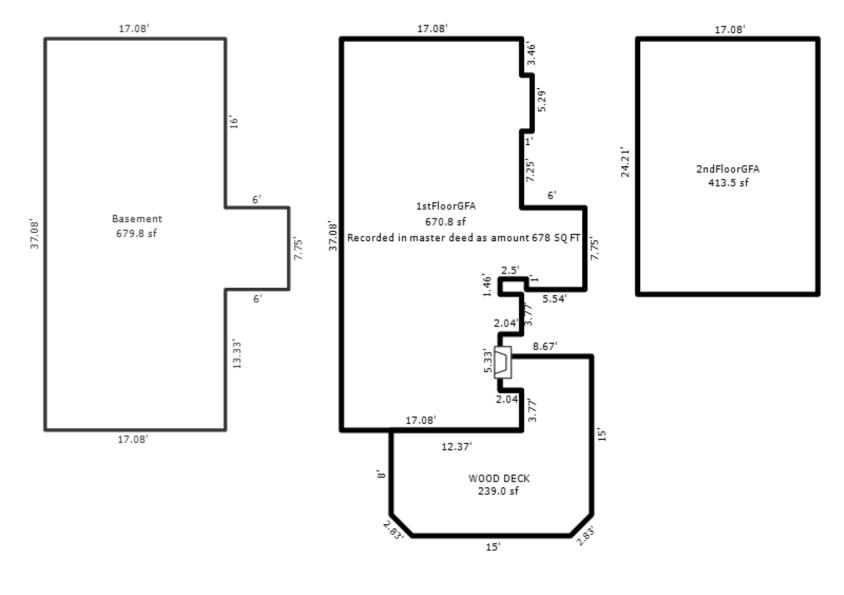

# Parcel Number: 45-006-203-001-00

Printed on

01/20/2025

| Building Type                                                                                                                                                        | (3) Roof (cont.)                                                                                                                                                                                                                                                                                                                                                            | (11) Heating/Cooling                                                                                                                                                                                                                                                                     | (15) Built-ins (15) Fireplaces (16) Porches/Decks (17) Garage                                                                                                                                                                                                                                                                                                                                                                                                                                                                                                                                 |
|----------------------------------------------------------------------------------------------------------------------------------------------------------------------|-----------------------------------------------------------------------------------------------------------------------------------------------------------------------------------------------------------------------------------------------------------------------------------------------------------------------------------------------------------------------------|------------------------------------------------------------------------------------------------------------------------------------------------------------------------------------------------------------------------------------------------------------------------------------------|-----------------------------------------------------------------------------------------------------------------------------------------------------------------------------------------------------------------------------------------------------------------------------------------------------------------------------------------------------------------------------------------------------------------------------------------------------------------------------------------------------------------------------------------------------------------------------------------------|
| X Single Family<br>Mobile Home<br>Town Home<br>Duplex<br>A-Frame<br>X Wood Frame<br>Building Style:<br>MODULAR<br>Yr Built Remodeled<br>1994 0<br>Condition: Average | Eavestrough         X       Insulation         0       Front Overhang         0       Other Overhang         (4)       Interior         X       Drywall       Plaster         Paneled       Wood T&G         Trim & Decoration         Ex       X       Ord       Min         Size of Closets       Lg       X       Ord       Small         Doors       Solid X       H.C. | XGas<br>WoodOil<br>CoalElec.<br>SteamForced Air w/o DuctsXForced Air w/ DuctsForced Hot Water<br>Electric BaseboardElec. Ceil. Radiant<br>Radiant (in-floor)Electric Wall Heat<br>Space Heater<br>Wall/Floor Furnace<br>Forced Heat & Cool<br>Heat Pump<br>No Heating/CoolingCentral Air | Dishwasher<br>Garbage Disposal<br>Bath Heater2nd/Same Stack<br>Two Sided128 Treated WoodClass:<br>Exterior:<br>Brick Ven.:<br>Stone Ven.:<br>Common Wall:<br>Foundation:<br>Finished ?:<br>Auto. Doors:<br>Jacuzzi Tub<br>Jacuzzi repl.TubUnvented Hood<br>Vented Hood<br>Jacuzzi Tub<br>Oven<br>Standard Range<br>Self Clean Range2nd/Same Stack<br>Two Sided<br>Exterior 1 Story<br>Prefab 1 Story<br>Prefab 2 Story<br>Heat Circulator<br>Birck Ven.:<br>Stone Ven.:<br>Common Wall:<br>Foundation:<br>Finished ?:<br>Auto. Doors:<br>Area:<br>% Good:<br>Storage Area:<br>No Conc. Floor: |
| 5 Basement                                                                                                                                                           | (5) Floors                                                                                                                                                                                                                                                                                                                                                                  | Wood Furnace                                                                                                                                                                                                                                                                             | Trash Compactor Total Depr Cost: 112,711 X 1.900                                                                                                                                                                                                                                                                                                                                                                                                                                                                                                                                              |
| 1st Floor<br>2nd Floor                                                                                                                                               | Kitchen:                                                                                                                                                                                                                                                                                                                                                                    | (12) Electric<br>150 Amps Service                                                                                                                                                                                                                                                        | Central Vacuum<br>Security System                                                                                                                                                                                                                                                                                                                                                                                                                                                                                                                                                             |
| 3 Bedrooms<br>(1) Exterior                                                                                                                                           | Other: Carpeted<br>Other: Vinyl                                                                                                                                                                                                                                                                                                                                             | No./Qual. of Fixtures                                                                                                                                                                                                                                                                    | Cost Est. for Res. Bldg: 2 Single Family MODULAR Cls D Blt 1994<br>(11) Heating System: Forced Air w/ Ducts                                                                                                                                                                                                                                                                                                                                                                                                                                                                                   |
| Wood/Shingle<br>X Aluminum/Vinyl<br>Brick<br>X Insulation<br>(2) Windows                                                                                             | (6) Ceilings<br>X Drywall<br>(7) Excavation                                                                                                                                                                                                                                                                                                                                 | No. of Elec. Outlets<br>Many X Ave. Few<br>(13) Plumbing<br>1 Average Fixture(s)                                                                                                                                                                                                         | Ground Area = 1248 SF Floor Area = 1248 SF.<br>Phy/Ab.Phy/Func/Econ/Comb. % Good=75/100/100/100/75<br>Building Areas<br>Stories Exterior Foundation Size Cost New Depr. Cost<br>1 Story Siding Crawl Space 1,248<br>Total: 131,519 98,638                                                                                                                                                                                                                                                                                                                                                     |
| X Avg. X Avg.<br>Few Small                                                                                                                                           | Basement: 0 S.F.<br>Crawl: 1248 S.F.<br>Slab: 0 S.F.<br>Height to Joists: 0.0                                                                                                                                                                                                                                                                                               | 2 3 Fixture Bath<br>2 Fixture Bath<br>Softener, Auto<br>Softener, Manual<br>Solar Water Heat                                                                                                                                                                                             | Other Additions/Adjustments<br>Plumbing<br>Average Fixture(s) 1 1,032 774<br>3 Fixture Bath 1 3,268 2,451<br>Water/Sewer                                                                                                                                                                                                                                                                                                                                                                                                                                                                      |
| X Metal Sash<br>Vinyl Sash<br>Double Hung                                                                                                                            | (8) Basement<br>Conc. Block                                                                                                                                                                                                                                                                                                                                                 | No Plumbing<br>Extra Toilet<br>Extra Sink<br>Separate Shower                                                                                                                                                                                                                             | 1000 Gal Septic       1       4,293       3,220         Water Well, 100 Feet       1       5,545       4,159         Deck       7       7       7         Treated Wood       128       2,976       2,232                                                                                                                                                                                                                                                                                                                                                                                      |
| X Horiz. Slide<br>Casement<br>Double Glass<br>Patio Doors<br>Storms & Screens                                                                                        | Poured Conc.<br>Stone<br>Treated Wood<br>Concrete Floor<br>(9) Basement Finish                                                                                                                                                                                                                                                                                              | Ceramic Tile Floor<br>Ceramic Tile Wains<br>Ceramic Tub Alcove<br>Vent Fan                                                                                                                                                                                                               | Built-Ins         1         1,650         1,237           Appliance Allow.         1         150,283         112,711           Notes: MODULAR         1         150,283         112,711                                                                                                                                                                                                                                                                                                                                                                                                       |
| (3) Roof       X     Gable       Hip     Mansard       Flat     Shed       X     Asphalt Shingle       Chimney:     Metal                                            | Recreation SF<br>Living SF                                                                                                                                                                                                                                                                                                                                                  | 1 1000 Gal Septic                                                                                                                                                                                                                                                                        | ECF (4203 SECTION - CORNER OF M22& W DAY FOREST AREA) 1.900 => TCV: 214,151                                                                                                                                                                                                                                                                                                                                                                                                                                                                                                                   |