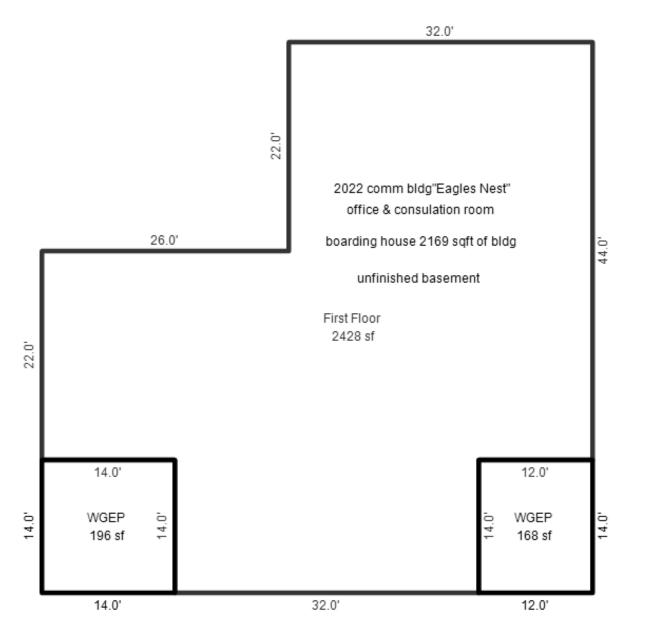

# Parcel Number: 45-006-203-001-00

Printed on

01/20/2025

| Building Type                                                                                                                                                        | (3) Roof (cont.)                                                                                                                                                                                                                                                                                                                                                            | (11) Heating/Cooling                                                                                                                                                                                                                                                                     | (15) Built-ins (15) Fireplaces (16) Porches/Decks (17) Garage                                                                                                                                                                                                                                                                                                                                                                                                                                                                                                                                 |
|----------------------------------------------------------------------------------------------------------------------------------------------------------------------|-----------------------------------------------------------------------------------------------------------------------------------------------------------------------------------------------------------------------------------------------------------------------------------------------------------------------------------------------------------------------------|------------------------------------------------------------------------------------------------------------------------------------------------------------------------------------------------------------------------------------------------------------------------------------------|-----------------------------------------------------------------------------------------------------------------------------------------------------------------------------------------------------------------------------------------------------------------------------------------------------------------------------------------------------------------------------------------------------------------------------------------------------------------------------------------------------------------------------------------------------------------------------------------------|
| X Single Family<br>Mobile Home<br>Town Home<br>Duplex<br>A-Frame<br>X Wood Frame<br>Building Style:<br>MODULAR<br>Yr Built Remodeled<br>1994 0<br>Condition: Average | Eavestrough         X       Insulation         0       Front Overhang         0       Other Overhang         (4)       Interior         X       Drywall       Plaster         Paneled       Wood T&G         Trim & Decoration         Ex       X       Ord       Min         Size of Closets       Lg       X       Ord       Small         Doors       Solid X       H.C. | XGas<br>WoodOil<br>CoalElec.<br>SteamForced Air w/o DuctsXForced Air w/ DuctsForced Hot Water<br>Electric BaseboardElec. Ceil. Radiant<br>Radiant (in-floor)Electric Wall Heat<br>Space Heater<br>Wall/Floor Furnace<br>Forced Heat & Cool<br>Heat Pump<br>No Heating/CoolingCentral Air | Dishwasher<br>Garbage Disposal<br>Bath Heater2nd/Same Stack<br>Two Sided128 Treated WoodClass:<br>Exterior:<br>Brick Ven.:<br>Stone Ven.:<br>Common Wall:<br>Foundation:<br>Finished ?:<br>Auto. Doors:<br>Jacuzzi Tub<br>Jacuzzi repl.TubUnvented Hood<br>Vented Hood<br>Jacuzzi Tub<br>Oven<br>Standard Range<br>Self Clean Range2nd/Same Stack<br>Two Sided<br>Exterior 1 Story<br>Prefab 1 Story<br>Prefab 2 Story<br>Heat Circulator<br>Birck Ven.:<br>Stone Ven.:<br>Common Wall:<br>Foundation:<br>Finished ?:<br>Auto. Doors:<br>Area:<br>% Good:<br>Storage Area:<br>No Conc. Floor: |
| 5 Basement                                                                                                                                                           | (5) Floors                                                                                                                                                                                                                                                                                                                                                                  | Wood Furnace                                                                                                                                                                                                                                                                             | Trash Compactor Total Depr Cost: 112,711 X 1.900                                                                                                                                                                                                                                                                                                                                                                                                                                                                                                                                              |
| 1st Floor<br>2nd Floor                                                                                                                                               | Kitchen:                                                                                                                                                                                                                                                                                                                                                                    | (12) Electric<br>150 Amps Service                                                                                                                                                                                                                                                        | Central Vacuum<br>Security System                                                                                                                                                                                                                                                                                                                                                                                                                                                                                                                                                             |
| 3 Bedrooms<br>(1) Exterior                                                                                                                                           | Other: Carpeted<br>Other: Vinyl                                                                                                                                                                                                                                                                                                                                             | No./Qual. of Fixtures                                                                                                                                                                                                                                                                    | Cost Est. for Res. Bldg: 2 Single Family MODULAR Cls D Blt 1994<br>(11) Heating System: Forced Air w/ Ducts                                                                                                                                                                                                                                                                                                                                                                                                                                                                                   |
| Wood/Shingle<br>X Aluminum/Vinyl<br>Brick<br>X Insulation<br>(2) Windows                                                                                             | (6) Ceilings<br>X Drywall<br>(7) Excavation                                                                                                                                                                                                                                                                                                                                 | No. of Elec. Outlets<br>Many X Ave. Few<br>(13) Plumbing<br>1 Average Fixture(s)                                                                                                                                                                                                         | Ground Area = 1248 SF Floor Area = 1248 SF.<br>Phy/Ab.Phy/Func/Econ/Comb. % Good=75/100/100/100/75<br>Building Areas<br>Stories Exterior Foundation Size Cost New Depr. Cost<br>1 Story Siding Crawl Space 1,248<br>Total: 131,519 98,638                                                                                                                                                                                                                                                                                                                                                     |
| X Avg. X Avg.<br>Few Small                                                                                                                                           | Basement: 0 S.F.<br>Crawl: 1248 S.F.<br>Slab: 0 S.F.<br>Height to Joists: 0.0                                                                                                                                                                                                                                                                                               | 2 3 Fixture Bath<br>2 Fixture Bath<br>Softener, Auto<br>Softener, Manual<br>Solar Water Heat                                                                                                                                                                                             | Other Additions/Adjustments<br>Plumbing<br>Average Fixture(s) 1 1,032 774<br>3 Fixture Bath 1 3,268 2,451<br>Water/Sewer                                                                                                                                                                                                                                                                                                                                                                                                                                                                      |
| X Metal Sash<br>Vinyl Sash<br>Double Hung                                                                                                                            | (8) Basement<br>Conc. Block                                                                                                                                                                                                                                                                                                                                                 | No Plumbing<br>Extra Toilet<br>Extra Sink<br>Separate Shower                                                                                                                                                                                                                             | 1000 Gal Septic       1       4,293       3,220         Water Well, 100 Feet       1       5,545       4,159         Deck       7       7       7         Treated Wood       128       2,976       2,232                                                                                                                                                                                                                                                                                                                                                                                      |
| X Horiz. Slide<br>Casement<br>Double Glass<br>Patio Doors<br>Storms & Screens                                                                                        | Poured Conc.<br>Stone<br>Treated Wood<br>Concrete Floor<br>(9) Basement Finish                                                                                                                                                                                                                                                                                              | Ceramic Tile Floor<br>Ceramic Tile Wains<br>Ceramic Tub Alcove<br>Vent Fan                                                                                                                                                                                                               | Built-Ins         1         1,650         1,237           Appliance Allow.         1         150,283         112,711           Notes: MODULAR         1         150,283         112,711                                                                                                                                                                                                                                                                                                                                                                                                       |
| (3) Roof       X     Gable       Hip     Mansard       Flat     Shed       X     Asphalt Shingle       Chimney:     Metal                                            | Recreation SF<br>Living SF                                                                                                                                                                                                                                                                                                                                                  | 1 1000 Gal Septic                                                                                                                                                                                                                                                                        | ECF (4203 SECTION - CORNER OF M22& W DAY FOREST AREA) 1.900 => TCV: 214,151                                                                                                                                                                                                                                                                                                                                                                                                                                                                                                                   |