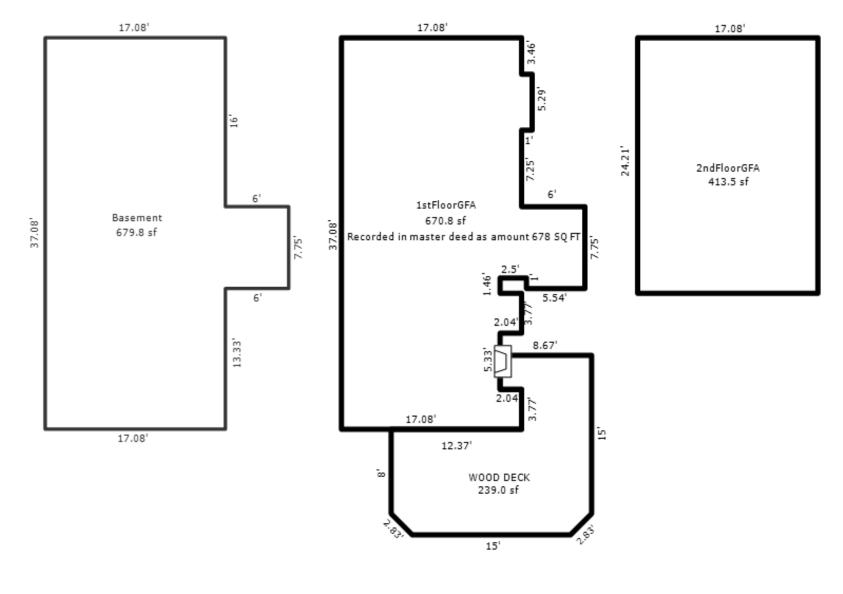

# Parcel Number: 45-006-203-001-00

Printed on

01/20/2025

| Building Type                                                                                                                                                        | (3) Roof (cont.)                                                                                                                                                                                                                                                                                                                                                            | (11) Heating/Cooling                                                                                                                                                                                                                                                                     | (15) Built-ins (15) Fireplaces (16) Porches/Decks (17) Garage                                                                                                                                                                                                                                                                                                                                                                                                                                                                                                                                 |
|----------------------------------------------------------------------------------------------------------------------------------------------------------------------|-----------------------------------------------------------------------------------------------------------------------------------------------------------------------------------------------------------------------------------------------------------------------------------------------------------------------------------------------------------------------------|------------------------------------------------------------------------------------------------------------------------------------------------------------------------------------------------------------------------------------------------------------------------------------------|-----------------------------------------------------------------------------------------------------------------------------------------------------------------------------------------------------------------------------------------------------------------------------------------------------------------------------------------------------------------------------------------------------------------------------------------------------------------------------------------------------------------------------------------------------------------------------------------------|
| X Single Family<br>Mobile Home<br>Town Home<br>Duplex<br>A-Frame<br>X Wood Frame<br>Building Style:<br>MODULAR<br>Yr Built Remodeled<br>1994 0<br>Condition: Average | Eavestrough         X       Insulation         0       Front Overhang         0       Other Overhang         (4)       Interior         X       Drywall       Plaster         Paneled       Wood T&G         Trim & Decoration         Ex       X       Ord       Min         Size of Closets       Lg       X       Ord       Small         Doors       Solid X       H.C. | XGas<br>WoodOil<br>CoalElec.<br>SteamForced Air w/o DuctsXForced Air w/ DuctsForced Hot Water<br>Electric BaseboardElec. Ceil. Radiant<br>Radiant (in-floor)Electric Wall Heat<br>Space Heater<br>Wall/Floor Furnace<br>Forced Heat & Cool<br>Heat Pump<br>No Heating/CoolingCentral Air | Dishwasher<br>Garbage Disposal<br>Bath Heater2nd/Same Stack<br>Two Sided128 Treated WoodClass:<br>Exterior:<br>Brick Ven.:<br>Stone Ven.:<br>Common Wall:<br>Foundation:<br>Finished ?:<br>Auto. Doors:<br>Jacuzzi Tub<br>Jacuzzi repl.TubUnvented Hood<br>Vented Hood<br>Jacuzzi Tub<br>Oven<br>Standard Range<br>Self Clean Range2nd/Same Stack<br>Two Sided<br>Exterior 1 Story<br>Prefab 1 Story<br>Prefab 2 Story<br>Heat Circulator<br>Birck Ven.:<br>Stone Ven.:<br>Common Wall:<br>Foundation:<br>Finished ?:<br>Auto. Doors:<br>Area:<br>% Good:<br>Storage Area:<br>No Conc. Floor: |
| 5 Basement                                                                                                                                                           | (5) Floors                                                                                                                                                                                                                                                                                                                                                                  | Wood Furnace                                                                                                                                                                                                                                                                             | Trash Compactor Total Depr Cost: 112,711 X 1.900                                                                                                                                                                                                                                                                                                                                                                                                                                                                                                                                              |
| 1st Floor<br>2nd Floor                                                                                                                                               | Kitchen:                                                                                                                                                                                                                                                                                                                                                                    | (12) Electric<br>150 Amps Service                                                                                                                                                                                                                                                        | Central Vacuum<br>Security System                                                                                                                                                                                                                                                                                                                                                                                                                                                                                                                                                             |
| 3 Bedrooms<br>(1) Exterior                                                                                                                                           | Other: Carpeted<br>Other: Vinyl                                                                                                                                                                                                                                                                                                                                             | No./Qual. of Fixtures                                                                                                                                                                                                                                                                    | Cost Est. for Res. Bldg: 2 Single Family MODULAR Cls D Blt 1994<br>(11) Heating System: Forced Air w/ Ducts                                                                                                                                                                                                                                                                                                                                                                                                                                                                                   |
| Wood/Shingle<br>X Aluminum/Vinyl<br>Brick<br>X Insulation<br>(2) Windows                                                                                             | (6) Ceilings<br>X Drywall<br>(7) Excavation                                                                                                                                                                                                                                                                                                                                 | No. of Elec. Outlets<br>Many X Ave. Few<br>(13) Plumbing<br>1 Average Fixture(s)                                                                                                                                                                                                         | Ground Area = 1248 SF Floor Area = 1248 SF.<br>Phy/Ab.Phy/Func/Econ/Comb. % Good=75/100/100/100/75<br>Building Areas<br>Stories Exterior Foundation Size Cost New Depr. Cost<br>1 Story Siding Crawl Space 1,248<br>Total: 131,519 98,638                                                                                                                                                                                                                                                                                                                                                     |
| X Avg. X Avg.<br>Few Small                                                                                                                                           | Basement: 0 S.F.<br>Crawl: 1248 S.F.<br>Slab: 0 S.F.<br>Height to Joists: 0.0                                                                                                                                                                                                                                                                                               | 2 3 Fixture Bath<br>2 Fixture Bath<br>Softener, Auto<br>Softener, Manual<br>Solar Water Heat                                                                                                                                                                                             | Other Additions/Adjustments<br>Plumbing<br>Average Fixture(s) 1 1,032 774<br>3 Fixture Bath 1 3,268 2,451<br>Water/Sewer                                                                                                                                                                                                                                                                                                                                                                                                                                                                      |
| X Metal Sash<br>Vinyl Sash<br>Double Hung                                                                                                                            | (8) Basement<br>Conc. Block                                                                                                                                                                                                                                                                                                                                                 | No Plumbing<br>Extra Toilet<br>Extra Sink<br>Separate Shower                                                                                                                                                                                                                             | 1000 Gal Septic       1       4,293       3,220         Water Well, 100 Feet       1       5,545       4,159         Deck       7       7       7         Treated Wood       128       2,976       2,232                                                                                                                                                                                                                                                                                                                                                                                      |
| X Horiz. Slide<br>Casement<br>Double Glass<br>Patio Doors<br>Storms & Screens                                                                                        | Poured Conc.<br>Stone<br>Treated Wood<br>Concrete Floor<br>(9) Basement Finish                                                                                                                                                                                                                                                                                              | Ceramic Tile Floor<br>Ceramic Tile Wains<br>Ceramic Tub Alcove<br>Vent Fan                                                                                                                                                                                                               | Built-Ins         1         1,650         1,237           Appliance Allow.         1         150,283         112,711           Notes: MODULAR         1         150,283         112,711                                                                                                                                                                                                                                                                                                                                                                                                       |
| (3) Roof       X     Gable       Hip     Mansard       Flat     Shed       X     Asphalt Shingle       Chimney:     Metal                                            | Recreation SF<br>Living SF                                                                                                                                                                                                                                                                                                                                                  | 1 1000 Gal Septic                                                                                                                                                                                                                                                                        | ECF (4203 SECTION - CORNER OF M22& W DAY FOREST AREA) 1.900 => TCV: 214,151                                                                                                                                                                                                                                                                                                                                                                                                                                                                                                                   |