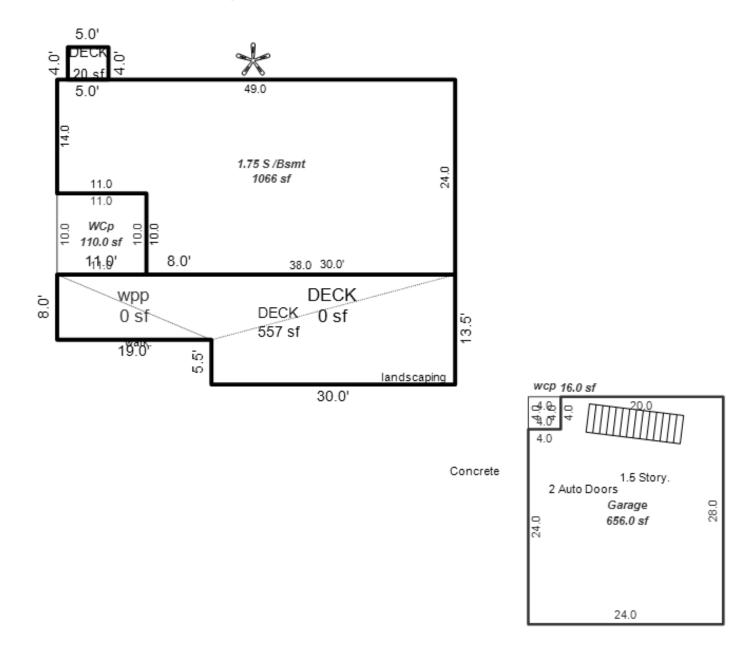

|                                                                                                                                                                                               |                                                                                                                                                                                                                         | 1                                                                      |                                                                                                                                                                                                                                      |



| Parcel Number: 45-006-530                                                                                      | -008-00          | Jurisdi                                                                       | iction: (                                  | GLEN ARB         | OR TOWNSHIP                            | (                                                           | County: LEELANAU                                                        | P                    | rinted on           |                            | 01/20/             | /2025            |
|----------------------------------------------------------------------------------------------------------------|------------------|-------------------------------------------------------------------------------|----------------