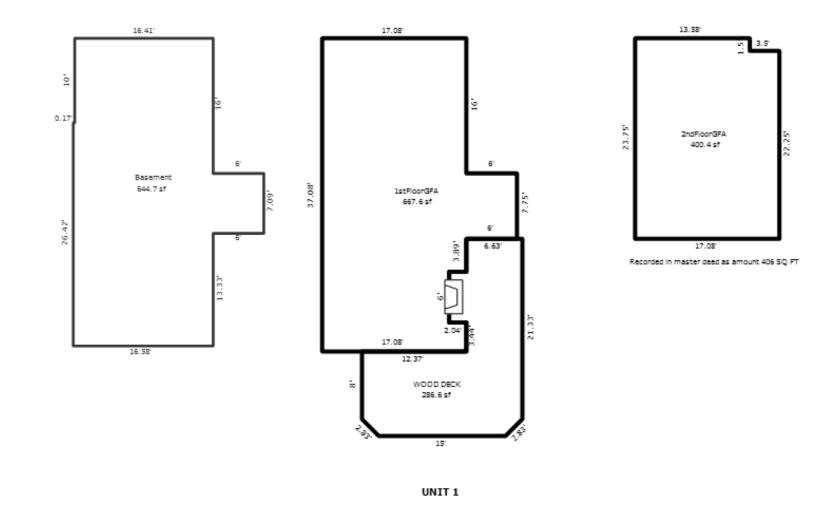

#### Parcel Number: 45-006-203-001-00

Printed on

01/20/2025

| Building Type                                                                                                                                                              | (3) Roof (cont.)                                                                                                                                                                       | (11) Heating/Cooling                                                                                                                                                                                                                                                                  | (15) Built-ins (15) Fireplaces (16) Porches/Decks (17) Garage                                                                                                                                                                                                                                                                                                                                           |
|----------------------------------------------------------------------------------------------------------------------------------------------------------------------------|----------------------------------------------------------------------------------------------------------------------------------------------------------------------------------------|---------------------------------------------------------------------------------------------------------------------------------------------------------------------------------------------------------------------------------------------------------------------------------------|---------------------------------------------------------------------------------------------------------------------------------------------------------------------------------------------------------------------------------------------------------------------------------------------------------------------------------------------------------------------------------------------------------|
| X Single Family<br>Mobile Home<br>Town Home<br>Duplex<br>A-Frame<br>X Wood Frame<br>Building Style:<br>1.75 STORY<br>Yr Built Remodeled<br>1930 1999<br>Condition: Average | Eavestrough<br>X Insulation<br>0 Front Overhang<br>0 Other Overhang<br>(4) Interior<br>X Drywall Plaster<br>X Paneled Wood T&G<br>Trim & Decoration<br>Ex X Ord Min<br>Size of Closets | XGas<br>WoodOil<br>CoalElec.<br>SteamForced Air w/o DuctsXForced Air w/ DuctsForced Hot Water<br>Electric Baseboard<br>Elec. Ceil. Radiant<br>Radiant (in-floor)<br>Electric Wall Heat<br>Space Heater<br>Wall/Floor Furnace<br>Forced Heat & Cool<br>Heat Pump<br>No Heating/Cooling | 1Appliance Allow.<br>Cook Top<br>Dishwasher<br>Garbage Disposal<br>Bath Heater<br>Vent Fan<br>Hot Tub<br>Unvented Hood<br>Intercom<br>Jacuzzi Tub<br>Jacuzzi repl.Tub<br>Oven<br>MicrowaveInterior 1 Story<br>2nd/Same Stack<br>Two Sided<br>Exterior 1 Story<br>Prefab 1 Story<br>Prefab 2 Story<br>Heat Circulator<br>Raised Hearth<br>Direct-Vented GaArea TypeYear Built: 1930<br>Car Capacity:<br> |
| Room List                                                                                                                                                                  | Lg X Ord Small<br>Doors Solid X H.C.                                                                                                                                                   | Central Air<br>Wood Furnace                                                                                                                                                                                                                                                           | Standard Range       Self Clean Range         Self Clean Range       Floor Area: 2,073         Total Base New : 306,008       E.C.F.         Bsmnt Garage:                                                                                                                                                                                                                                              |
| Basement<br>5 1st Floor                                                                                                                                                    | (5) Floors                                                                                                                                                                             | (12) Electric                                                                                                                                                                                                                                                                         | SatisfaTotal Depr Cost: 170,557X 1.900Trash Compactor<br>Control MaximumEstimated T.C.V: 324,058Carport Area:                                                                                                                                                                                                                                                                                           |
| 2 2nd Floor<br>Bedrooms                                                                                                                                                    | Kitchen:<br>Other:                                                                                                                                                                     | 200 Amps Service                                                                                                                                                                                                                                                                      | Security System Roof:                                                                                                                                                                                                                                                                                                                                                                                   |
| (1) Exterior<br>Wood/Shingle                                                                                                                                               | Other:<br>(6) Ceilings                                                                                                                                                                 | No./Qual. of Fixtures<br>Ex. X Ord. Min<br>No. of Elec. Outlets                                                                                                                                                                                                                       | Cost Est. for Res. Bldg: 1 Single Family 1.75 STORY Cls CD Blt 1930<br>(11) Heating System: Forced Air w/ Ducts<br>Ground Area = 1587 SF Floor Area = 2073 SF.                                                                                                                                                                                                                                          |
| X Aluminum/Vinyl<br>Brick<br>Insulation                                                                                                                                    | X Plaster<br>X Suspende                                                                                                                                                                | Many X Ave. Few<br>(13) Plumbing<br>1 Average Fixture(s)                                                                                                                                                                                                                              | Phy/Ab.Phy/Func/Econ/Comb. % Good=55/100/100/100/55<br>Building Areas<br>Stories Exterior Foundation Size Cost New Depr. Cost<br>1.75 Story Siding Basement 648                                                                                                                                                                                                                                         |
| (2) Windows<br>Many Large                                                                                                                                                  | (7) Excavation<br>Basement: 1587 S.F.                                                                                                                                                  | 1 3 Fixture Bath<br>2 Fixture Bath<br>Softener, Auto                                                                                                                                                                                                                                  | 1 Story Siding Basement 939<br>Total: 233,514 128,433<br>Other Additions/Adjustments                                                                                                                                                                                                                                                                                                                    |
| X Avg. X Avg.<br>Few Small<br>X Wood Sash                                                                                                                                  | Crawl: 0 S.F.<br>Slab: 0 S.F.<br>Height to Joists: 0.0                                                                                                                                 | Softener, Manual<br>Solar Water Heat                                                                                                                                                                                                                                                  | Plumbing<br>Average Fixture(s) 1 1,238 681<br>Water/Sewer                                                                                                                                                                                                                                                                                                                                               |
| Metal Sash<br>Vinyl Sash                                                                                                                                                   | (8) Basement                                                                                                                                                                           | No Plumbing<br>Extra Toilet<br>Extra Sink                                                                                                                                                                                                                                             | 1000 Gal Septic         1         4,582         2,520           Water Well, 100 Feet         1         5,680         3,124           Porches         1         5,680         3,124                                                                                                                                                                                                                      |
| X Double Hung<br>Horiz. Slide<br>Casement<br>Double Glass                                                                                                                  | Conc. Block<br>Poured Conc.<br>Stone<br>Treated Wood                                                                                                                                   | Separate Shower<br>Ceramic Tile Floor<br>Ceramic Tile Wains                                                                                                                                                                                                                           | WCP (1 Story)         149         5,926         5,511           CGEP (1 Story)         160         9,483         5,216           Garages         5,216         5,216         5,216                                                                                                                                                                                                                      |
| Patio Doors<br>Storms & Screens                                                                                                                                            | Concrete Floor<br>(9) Basement Finish                                                                                                                                                  | Ceramic Tub Alcove<br>Vent Fan<br>(14) Water/Sewer                                                                                                                                                                                                                                    | Class: CD Exterior: Siding Foundation: 18 Inch (Unfinished)<br>Door Opener 1 489 269<br>Base Cost 200 9,034 4,969                                                                                                                                                                                                                                                                                       |
| (3) Roof<br>X Gable Gambrel<br>Hip Mansard<br>Flat Shed                                                                                                                    | Recreation SF<br>Living SF<br>Walkout Doors (B)<br>No Floor SF                                                                                                                         | Public Water<br>Public Sewer<br>1 Water Well                                                                                                                                                                                                                                          | Class: CD Exterior: Pole (Unfinished)<br>Door Opener 2 977 537<br>Base Cost 1152 25,056 13,781<br>Built-Ins                                                                                                                                                                                                                                                                                             |
| X Asphalt Shingle                                                                                                                                                          | Walkout Doors (A)<br>(10) Floor Support                                                                                                                                                | 1 1000 Gal Septic<br>2000 Gal Septic<br>Lump Sum Items:                                                                                                                                                                                                                               | Appliance Allow. 1 1,947 1,071<br>Fireplaces                                                                                                                                                                                                                                                                                                                                                            |
| Chimney: Brick                                                                                                                                                             | Joists: 2X10X16<br>Unsupported Len:<br>Cntr.Sup:                                                                                                                                       | παπέρ σαπ ττέμε:                                                                                                                                                                                                                                                                      | Interior 2 Story15,9173,254Wood Stove12,1641,190<<<<< Calculations too long.                                                                                                                                                                                                                                                                                                                            |