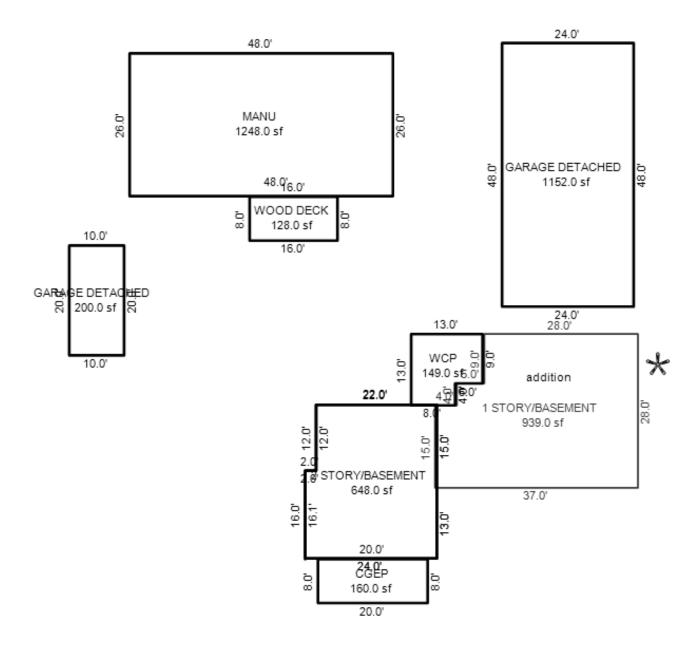

#### Parcel Number: 45-006-203-001-00

Printed on

01/20/2025

| Building Type                                                                                                                                                              | (3) Roof (cont.)                                                                                                                                                                       | (11) Heating/Cooling                                                                                                                                                                                                                                                                  | (15) Built-ins (15) Fireplaces (16) Porches/Decks (17) Garage                                                                                                                                                                                                                                                                                                                                           |
|----------------------------------------------------------------------------------------------------------------------------------------------------------------------------|----------------------------------------------------------------------------------------------------------------------------------------------------------------------------------------|---------------------------------------------------------------------------------------------------------------------------------------------------------------------------------------------------------------------------------------------------------------------------------------|---------------------------------------------------------------------------------------------------------------------------------------------------------------------------------------------------------------------------------------------------------------------------------------------------------------------------------------------------------------------------------------------------------|
| X Single Family<br>Mobile Home<br>Town Home<br>Duplex<br>A-Frame<br>X Wood Frame<br>Building Style:<br>1.75 STORY<br>Yr Built Remodeled<br>1930 1999<br>Condition: Average | Eavestrough<br>X Insulation<br>0 Front Overhang<br>0 Other Overhang<br>(4) Interior<br>X Drywall Plaster<br>X Paneled Wood T&G<br>Trim & Decoration<br>Ex X Ord Min<br>Size of Closets | XGas<br>WoodOil<br>CoalElec.<br>SteamForced Air w/o DuctsXForced Air w/ DuctsForced Hot Water<br>Electric Baseboard<br>Elec. Ceil. Radiant<br>Radiant (in-floor)<br>Electric Wall Heat<br>Space Heater<br>Wall/Floor Furnace<br>Forced Heat & Cool<br>Heat Pump<br>No Heating/Cooling | 1Appliance Allow.<br>Cook Top<br>Dishwasher<br>Garbage Disposal<br>Bath Heater<br>Vent Fan<br>Hot Tub<br>Unvented Hood<br>Intercom<br>Jacuzzi Tub<br>Jacuzzi repl.Tub<br>Oven<br>MicrowaveInterior 1 Story<br>2nd/Same Stack<br>Two Sided<br>Exterior 1 Story<br>Prefab 1 Story<br>Prefab 2 Story<br>Heat Circulator<br>Raised Hearth<br>Direct-Vented GaArea TypeYear Built: 1930<br>Car Capacity:<br> |
| Room List                                                                                                                                                                  | Lg X Ord Small<br>Doors Solid X H.C.                                                                                                                                                   | Central Air<br>Wood Furnace                                                                                                                                                                                                                                                           | Standard Range       Self Clean Range         Self Clean Range       Floor Area: 2,073         Total Base New : 306,008       E.C.F.         Bsmnt Garage:                                                                                                                                                                                                                                              |
| Basement<br>5 1st Floor                                                                                                                                                    | (5) Floors                                                                                                                                                                             | (12) Electric                                                                                                                                                                                                                                                                         | SatisfaTotal Depr Cost: 170,557X 1.900Trash Compactor<br>Control MaximumEstimated T.C.V: 324,058Carport Area:                                                                                                                                                                                                                                                                                           |
| 2 2nd Floor<br>Bedrooms                                                                                                                                                    | Kitchen:<br>Other:                                                                                                                                                                     | 200 Amps Service                                                                                                                                                                                                                                                                      | Security System Roof:                                                                                                                                                                                                                                                                                                                                                                                   |
| (1) Exterior<br>Wood/Shingle                                                                                                                                               | Other:<br>(6) Ceilings                                                                                                                                                                 | No./Qual. of Fixtures<br>Ex. X Ord. Min<br>No. of Elec. Outlets                                                                                                                                                                                                                       | Cost Est. for Res. Bldg: 1 Single Family 1.75 STORY Cls CD Blt 1930<br>(11) Heating System: Forced Air w/ Ducts<br>Ground Area = 1587 SF Floor Area = 2073 SF.                                                                                                                                                                                                                                          |
| X Aluminum/Vinyl<br>Brick<br>Insulation                                                                                                                                    | X Plaster<br>X Suspende                                                                                                                                                                | Many X Ave. Few<br>(13) Plumbing<br>1 Average Fixture(s)                                                                                                                                                                                                                              | Phy/Ab.Phy/Func/Econ/Comb. % Good=55/100/100/100/55<br>Building Areas<br>Stories Exterior Foundation Size Cost New Depr. Cost<br>1.75 Story Siding Basement 648                                                                                                                                                                                                                                         |
| (2) Windows<br>Many Large                                                                                                                                                  | (7) Excavation<br>Basement: 1587 S.F.                                                                                                                                                  | 1 3 Fixture Bath<br>2 Fixture Bath<br>Softener, Auto                                                                                                                                                                                                                                  | 1 Story Siding Basement 939<br>Total: 233,514 128,433<br>Other Additions/Adjustments                                                                                                                                                                                                                                                                                                                    |
| X Avg. X Avg.<br>Few Small<br>X Wood Sash                                                                                                                                  | Crawl: 0 S.F.<br>Slab: 0 S.F.<br>Height to Joists: 0.0                                                                                                                                 | Softener, Manual<br>Solar Water Heat                                                                                                                                                                                                                                                  | Plumbing<br>Average Fixture(s) 1 1,238 681<br>Water/Sewer                                                                                                                                                                                                                                                                                                                                               |
| Metal Sash<br>Vinyl Sash                                                                                                                                                   | (8) Basement                                                                                                                                                                           | No Plumbing<br>Extra Toilet<br>Extra Sink                                                                                                                                                                                                                                             | 1000 Gal Septic         1         4,582         2,520           Water Well, 100 Feet         1         5,680         3,124           Porches         1         5,680         3,124                                                                                                                                                                                                                      |
| X Double Hung<br>Horiz. Slide<br>Casement<br>Double Glass                                                                                                                  | Conc. Block<br>Poured Conc.<br>Stone<br>Treated Wood                                                                                                                                   | Separate Shower<br>Ceramic Tile Floor<br>Ceramic Tile Wains                                                                                                                                                                                                                           | WCP (1 Story)         149         5,926         5,511           CGEP (1 Story)         160         9,483         5,216           Garages         5,216         5,216         5,216                                                                                                                                                                                                                      |
| Patio Doors<br>Storms & Screens                                                                                                                                            | Concrete Floor<br>(9) Basement Finish                                                                                                                                                  | Ceramic Tub Alcove<br>Vent Fan<br>(14) Water/Sewer                                                                                                                                                                                                                                    | Class: CD Exterior: Siding Foundation: 18 Inch (Unfinished)<br>Door Opener 1 489 269<br>Base Cost 200 9,034 4,969                                                                                                                                                                                                                                                                                       |
| (3) Roof<br>X Gable Gambrel<br>Hip Mansard<br>Flat Shed                                                                                                                    | Recreation SF<br>Living SF<br>Walkout Doors (B)<br>No Floor SF                                                                                                                         | Public Water<br>Public Sewer<br>1 Water Well                                                                                                                                                                                                                                          | Class: CD Exterior: Pole (Unfinished)<br>Door Opener 2 977 537<br>Base Cost 1152 25,056 13,781<br>Built-Ins                                                                                                                                                                                                                                                                                             |
| X Asphalt Shingle                                                                                                                                                          | Walkout Doors (A)<br>(10) Floor Support                                                                                                                                                | 1 1000 Gal Septic<br>2000 Gal Septic<br>Lump Sum Items:                                                                                                                                                                                                                               | Appliance Allow. 1 1,947 1,071<br>Fireplaces                                                                                                                                                                                                                                                                                                                                                            |
| Chimney: Brick                                                                                                                                                             | Joists: 2X10X16<br>Unsupported Len:<br>Cntr.Sup:                                                                                                                                       | παπέρ σαπ ττέμε:                                                                                                                                                                                                                                                                      | Interior 2 Story15,9173,254Wood Stove12,1641,190<<<<< Calculations too long.                                                                                                                                                                                                                                                                                                                            |