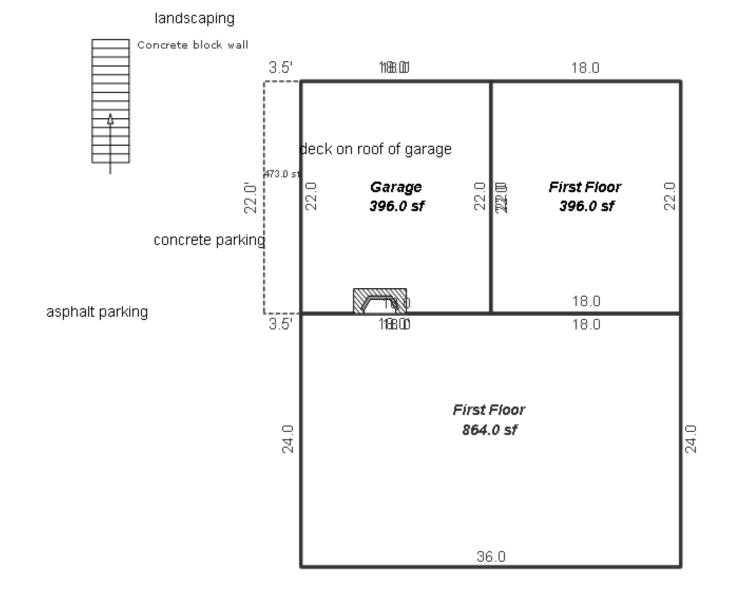

| Parcel Number: 45-006-203                                                                                                                                                                                                                          | 3-001-00                                                                                                        | Jurisdi                                                                         | .ction: 0                                                        | GLEN ARBO     | OR TOWNSHIP                   | C                                                                                                                                 | County: LEELANAU                                                         | Pri               | inted on           | 01                 | /20/2025                                 |  |
|----------------------------------------------------------------------------------------------------------------------------------------------------------------------------------------------------------------------------------------------------|-----------------------------------------------------------------------------------------------------------------|---------------------------------------------------------------------------------|------------------------------------------------------------------|---------------|-------------------------------|-----------------------------------------------------------------------------------------------------------------------------------|--------------------------------------------------------------------------|-------------------|--------------------|--------------------|------------------------------------------|--|
| Grantor                                                                                                                                                                                                                                            | Grantee                                                                                                         |                                                                                 |                                                                  | Sale<br>Price | Sale<br>Date                  | Inst.<br>Type                                                                                                                     | Terms of Sale                                                            | Liber<br>& Page   | Ver<br>By          | ified              | Prcnt.<br>Trans.                         |  |
| HEIN RICHARD G & MARIE                                                                                                                                                                                                                             | HEIN MARIE TRUST                                                                                                | 1                                                                               |                                                                  | 100           | 04/17/2014                    | QC                                                                                                                                | 09-FAMILY                                                                | 1196P152          | 52 PROPERTY TRANS  |                    | ER 0.0                                   |  |
| HEIN MARIE TRUST                                                                                                                                                                                                                                   | HEIN RICHARD G &                                                                                                | MARIE                                                                           | Η&                                                               | 0             | 06/11/2013                    | QC                                                                                                                                | 09-FAMILY                                                                | 1168P109          | PRO                | PROPERTY TRANSFE   |                                          |  |
| HEIN MARIE                                                                                                                                                                                                                                         | HEIN MARIE TRUST                                                                                                | 1                                                                               |                                                                  | 100           | 10/30/2012                    | QC                                                                                                                                | 09-FAMILY                                                                | L1142P938         | DEE                | DEED               |                                          |  |
| HEIN RICHARD G & MARIE                                                                                                                                                                                                                             | HEIN MARIE                                                                                                      |                                                                                 |                                                                  | 0             | 06/12/2001                    | QC                                                                                                                                | 09-FAMILY                                                                | 1142P834          | DEE                | D                  | 0.0                                      |  |
| Property Address                                                                                                                                                                                                                                   | 1                                                                                                               | Class:                                                                          | RESIDENT                                                         | IAL-IMPR      | .O Zoning: F                  | R-1 ( Buil                                                                                                                        | lding Permit(s)                                                          | Date              | Number             | Stat               | tus                                      |  |
| 7960 S GLEN LAKE RD                                                                                                                                                                                                                                |                                                                                                                 | School                                                                          | : GLEN LA                                                        | KE COMMU      | NITY SCH DI                   | ST Res.                                                                                                                           | . Demolition                                                             | 11/05/2024        | 4 PB24-05          | 593 1009           | & FINIS                                  |  |
|                                                                                                                                                                                                                                                    |                                                                                                                 | P.R.E.                                                                          | 100% 05/                                                         | 10/1994       |                               | Mech                                                                                                                              | nanical                                                                  | 09/19/2023        | 3 PM23-07          | 788 1009           | & FINIS                                  |  |
| Owner's Name/Address                                                                                                                                                                                                                               |                                                                                                                 | MAP #:                                                                          | 72                                                               |               |                               | Mech                                                                                                                              | nanical                                                                  | 10/27/2022        | 2 PM22-09          | 911 1009           | & FINIS                                  |  |
| HEIN MARIE TRUST                                                                                                                                                                                                                                   |                                                                                                                 | 202                                                                             | 5 Est TCV                                                        | 639,440       | TCV/TFA: 1                    | .92.54 Mech                                                                                                                       | nanical                                                                  | 08/25/2022        | 2 PM22-0           | 718 1009           | & FINIS                                  |  |
| 7960 S GLEN LAKE RD<br>GLEN ARBOR MI 49636                                                                                                                                                                                                         |                                                                                                                 | X Imp:                                                                          |                                                                  | Vacant        |                               |                                                                                                                                   | tes for Land Table                                                       |                   |                    |                    |                                          |  |
| Tax Description                                                                                                                                                                                                                                    | Grav                                                                                                            |                                                                                 |                                                                  |               | E 200'                        |                                                                                                                                   |                                                                          | Value<br>70,983   |                    |                    |                                          |  |
|                                                                                                                                                                                                                                                    | 4 .6 FT TO C/L HWY TH ON Storm                                                                                  |                                                                                 |                                                                  |               |                               | E 200' @ 800/ 81.00 244.00 1.0253 0.8654 800 50 SURPLUS: ZONIN<br>181 Actual Front Feet, 1.01 Total Acres Total Est. Land Value = |                                                                          |                   |                    |                    |                                          |  |
| C/L S 62 DEG 27' E 56.38 F<br>E 319 FT & S 30 DEG E 446.<br>DEG E 153 FT TH S 30 DEG F<br>65 DEG 20' E 60.88 FT FOR<br>E 242.12 FT TO C/L ST RD N<br>C/L 181.7 FT TH N 65 DEG W<br>24 DEG 32' 40" W181.7 FT T<br>T28N R14W.<br>Comments/Influences | .66 FT TH N 60<br>E 33.5 FT TH S<br>POB TH S 65 DEG<br>4-22 TH NELY ALG<br>V 246.28 FT TH S                     | Side<br>Wate<br>Sewe<br>X Elee<br>X Gas<br>Curl<br>Stre<br>Star                 | ewalk<br>er<br>er<br>ctric                                       | lities        | Descrip<br>Residen<br>Descrip | tion<br>tial Local<br>tion<br>IMPROVEMEN                                                                                          | Cost Estimates<br>. Cost Land Improvem<br>MTS 15<br>Potal Estimated Land | Rate<br>1,500.00  | Size<br>1          | % Good Ca<br>100   | ash Value<br>ash Value<br>1,500<br>1,500 |  |
|                                                                                                                                                                                                                                                    |                                                                                                                 |                                                                                 | ography o<br>e                                                   |               |                               |                                                                                                                                   |                                                                          |                   |                    |                    |                                          |  |
|                                                                                                                                                                                                                                                    | 7<br>9<br>6<br>0                                                                                                | X Rol.<br>Low<br>High<br>Land<br>Swan<br>X Wood<br>Pond<br>Wate<br>Rav.<br>Wet. | ling<br>h<br>dscaped<br>mp<br>ded<br>d<br>erfront<br>ine<br>land |               |                               | Ţ                                                                                                                                 |                                                                          |                   | Decord of          | Teilerel (         | The second second                        |  |
| and the second                                                                                                                                                                                                                                     |                                                                                                                 | Floo                                                                            | od Plain                                                         |               | Year                          | Lano<br>Value                                                                                                                     | e Value                                                                  | Assessed<br>Value | Board of<br>Review | Tribunal/<br>Other | Value                                    |  |
| The second second second                                                                                                                                                                                                                           |                                                                                                                 | Who                                                                             | When                                                             | What          |                               | 49,900                                                                                                                            |                                                                          | 319,700           |                    |                    | 139,423C                                 |  |
| The second s                                                                                                                                     | the second se |                                                                                 |                                                                  |               |                               |                                                                                                                                   |                                                                          |                   |                    |                    |                                          |  |
| The Freeliner Course it                                                                                                                                                                                                                            | (a) 1000 0000                                                                                                   |                                                                                 | /07/2024                                                         |               |                               | 62,300                                                                                                                            | 278,800                                                                  | 341,100           |                    |                    | 150,792C                                 |  |
| The Equalizer. Copyright<br>Licensed To: Township of C                                                                                                                                                                                             |                                                                                                                 | TPC 10                                                                          | /07/2024<br>/28/2022<br>/12/2020                                 | INSPECTE      | D 2023                        | 62,300<br>49,900                                                                                                                  |                                                                          | 341,100           |                    |                    | 150,792C<br>143,612C                     |  |