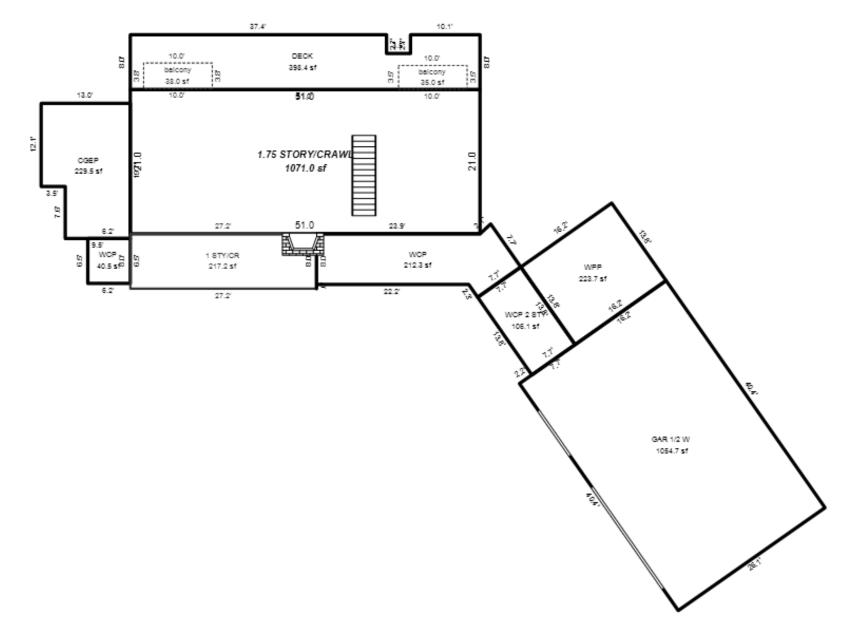

| Parcel Number: 45-006-203                                                                                                                                                                                                                                                                                                                             | -002-00                                    | ction: GLE                                               | n arboi                                                 | R TOWNSHIP                          | C                                | County: LEELANAU                         |                                                                    | Printed on                     |                           | 01/20/2025         |                                            |
|-------------------------------------------------------------------------------------------------------------------------------------------------------------------------------------------------------------------------------------------------------------------------------------------------------------------------------------------------------|--------------------------------------------|----------------------------------------------------------|---------------------------------------------------------|-------------------------------------|----------------------------------|------------------------------------------|--------------------------------------------------------------------|--------------------------------|---------------------------|--------------------|--------------------------------------------|
| Grantor                                                                                                                                                                                                                                                                                                                                               | Grantee                                    |                                                          | I                                                       | Sale<br>Price                       | Sale<br>Date                     | Inst.<br>Type                            | Terms of Sale                                                      | Liber<br>& Page                |                           | erified            | Prcnt.<br>Trans.                           |
| PARKINSON                                                                                                                                                                                                                                                                                                                                             | HAGADON & MAPLES                           |                                                          | 100                                                     | 5,000                               | 11/07/1994                       | WD                                       | 03-ARM'S LENGTH                                                    | 396:22                         | OTHER                     |                    | 0.0                                        |
| DURKEE ALMON J & NORMA W                                                                                                                                                                                                                                                                                                                              | PARKINSON DOUGLA                           | SR                                                       | 54                                                      | 4,500                               | 08/29/1986                       | WD                                       | 03-ARM'S LENGTH                                                    | 267P18                         | 3 DE                      | ED                 | 0.0                                        |
| BUMGARDNER GEROGE D & BAR                                                                                                                                                                                                                                                                                                                             | DURKEE ALMON J &                           | NORMA                                                    | 50                                                      | 0,000                               | 03/26/1983                       | LC                                       | C 16-LC PAYOFF                                                     |                                | 2 & 237P DE               | ED                 | 0.0                                        |
| BECKER JOHN B & PATRICIA                                                                                                                                                                                                                                                                                                                              | BUMGARDNER GEORG                           | E DAVII                                                  | D & 18                                                  | 8,500 07/01/1974 WD 03-ARM'S LENGTH |                                  | 173P91                                   | 8 DE                                                               | DEED                           |                           |                    |                                            |
| Property Address                                                                                                                                                                                                                                                                                                                                      |                                            | Class:                                                   | RESIDENTIAI                                             | -IMPRC                              | Zoning: R                        | -1 ( Buil                                | Lding Permit(s)                                                    | Date                           | e Numbe                   | r s                | tatus                                      |
| 7938 S GLEN LAKE RD                                                                                                                                                                                                                                                                                                                                   |                                            | School: GLEN LAKE COMMUNIT                               |                                                         |                                     | -                                |                                          | -                                                                  |                                |                           |                    |                                            |
|                                                                                                                                                                                                                                                                                                                                                       |                                            | P.R.E.                                                   | 08                                                      |                                     |                                  |                                          |                                                                    |                                |                           |                    |                                            |
| Owner's Name/Address                                                                                                                                                                                                                                                                                                                                  |                                            | MAP #:                                                   |                                                         |                                     |                                  |                                          |                                                                    |                                |                           |                    |                                            |
| MAPLES SHEILA                                                                                                                                                                                                                                                                                                                                         |                                            | · · · · ·                                                | 5 Est TCV 32                                            | 24.336                              | TCV/TEA· 2                       | 86.01                                    |                                                                    |                                |                           |                    |                                            |
| 32928 HARGROVE CT                                                                                                                                                                                                                                                                                                                                     |                                            | X Imp                                                    |                                                         | acant                               |                                  |                                          | tes for Land Table                                                 | - 4120 4120 RES                | т                         |                    |                                            |
| FARMINGTON HILLS MI 48334                                                                                                                                                                                                                                                                                                                             |                                            | Pub                                                      |                                                         | rearre                              |                                  | actors *                                 | 1                                                                  |                                |                           |                    |                                            |
| Tax Description                                                                                                                                                                                                                                                                                                                                       |                                            | Imp                                                      | rovements<br>t Road                                     |                                     | E 200' 0                         | 9 800/ 1                                 | ntage Depth From<br>00.00 250.00 1.124                             | nt Depth Rate<br>47 0.8707 800 | 100                       |                    | Value<br>78,340                            |
| L267 P185 L396 P22&23/94 P                                                                                                                                                                                                                                                                                                                            | Gravel Road<br>X Paved Road<br>Storm Sewer |                                                          |                                                         | E 200' 0<br>125 Ac                  |                                  | 25.00 250.00 1.124<br>t Feet, 0.72 Total |                                                                    | 50 SURE<br>l Est. Lanc         | PLUS: ZONING<br>A Value = | ; 100 ft<br>88,132 |                                            |
| SEC 3 COM NW COR TH E 50 FT TH S 170.53<br>I TO C/L DAY FOREST RD TH S 57 DEG 45' E<br>LG C/L 319 FT TH CONT ON SD C/L 446.66<br>I TH N 60 DEG 00' E 153 FT TH N 40 DEG<br>7' E 168.72 FT TO POB TH N 40 DEG 07' E<br>29.41 FT TH S 65 DEG E 256.25 FT TH S 25<br>EG W 125 FT TH N 65 DEG W 289.77 FT TO<br>DB SEC 3 T28N R14W.<br>omments/Influences |                                            | Sid<br>Wat<br>Sew<br>X Ele<br>X Gas<br>Cur<br>Str<br>Sta | ewalk<br>er<br>ctric<br>b<br>eet Lights<br>ndard Utilit |                                     | Descript<br>Resident<br>Descript | tion<br>tial Local<br>tion<br>IMPROVEMEN | Cost Estimates<br>Cost Land Improve<br>TS 25<br>Otal Estimated Lan | Rate<br>2,500.00               | Size<br>1                 | 200                | Cash Value<br>Cash Value<br>2,500<br>2,500 |
|                                                                                                                                                                                                                                                                                                                                                       |                                            |                                                          | erground Uti<br>ography of<br>e                         |                                     |                                  |                                          |                                                                    |                                |                           |                    |                                            |
|                                                                                                                                                                                                                                                                                                                                                       |                                            | Low<br>Hig                                               | ling<br>h<br>dscaped<br>mp<br>ded                       |                                     |                                  |                                          |                                                                    |                                |                           |                    |                                            |
|                                                                                                                                                                                                                                                                                                                                                       | ŀ                                          | Wat<br>Rav<br>Wet                                        | erfront<br>ine<br>land                                  |                                     | Year                             | Land                                     | 1 Building                                                         | Assessed                       | Board o                   | f Tribunal         | / Taxable                                  |
|                                                                                                                                                                                                                                                                                                                                                       |                                            |                                                          | od Plain                                                |                                     |                                  | Value                                    | value                                                              | Value                          | Revie                     |                    | r Value                                    |
| 3                                                                                                                                                                                                                                                                                                                                                     | and the second of the                      | Who                                                      | When                                                    | What                                | 2025                             | 44,100                                   | · · · · ·                                                          | 162,200                        |                           |                    | 74,8790                                    |
| The Equalizer. Copyright                                                                                                                                                                                                                                                                                                                              | (a) 1000 = 2000                            | TPC 04                                                   | /16/2021 INS                                            | SPECTEL                             |                                  | 55,100                                   |                                                                    | 161,600                        |                           |                    | 72,6280                                    |
| Licensed To: Township of G                                                                                                                                                                                                                                                                                                                            |                                            | WAS 10                                                   | /19/200/ INS                                            | SPECTED                             | 2023                             | 44,100                                   | 92,900                                                             | 137,000                        |                           |                    | 69 <b>,</b> 170C                           |
| County of Leelanau, Michig                                                                                                                                                                                                                                                                                                                            |                                            |                                                          |                                                         |                                     | 2022                             | 26,000                                   | 68,600                                                             | 94,600                         |                           |                    | 65,877C                                    |