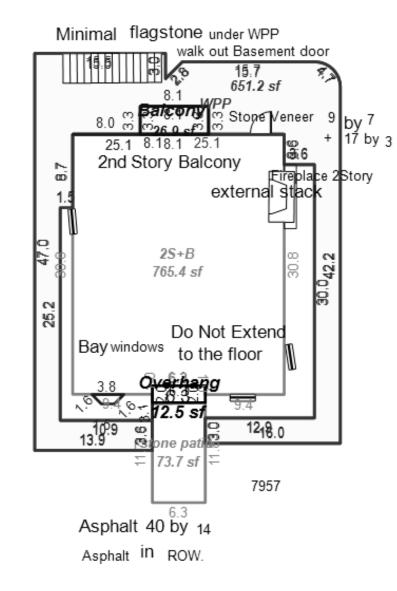

# Parcel Number: 45-006-203-001-00

Printed on

01/20/2025

| Building Type                                                                                                                                                        | (3) Roof (cont.)                                                                                                                                                                                                                                                                                                                                                            | (11) Heating/Cooling                                                                                                                                                                                                                                                                     | (15) Built-ins (15) Fireplaces (16) Porches/Decks (17) Garage                                                                                                                                                                                                                                                                                                                                                                                                                                                                                                                                 |
|----------------------------------------------------------------------------------------------------------------------------------------------------------------------|-----------------------------------------------------------------------------------------------------------------------------------------------------------------------------------------------------------------------------------------------------------------------------------------------------------------------------------------------------------------------------|------------------------------------------------------------------------------------------------------------------------------------------------------------------------------------------------------------------------------------------------------------------------------------------|-----------------------------------------------------------------------------------------------------------------------------------------------------------------------------------------------------------------------------------------------------------------------------------------------------------------------------------------------------------------------------------------------------------------------------------------------------------------------------------------------------------------------------------------------------------------------------------------------|
| X Single Family<br>Mobile Home<br>Town Home<br>Duplex<br>A-Frame<br>X Wood Frame<br>Building Style:<br>MODULAR<br>Yr Built Remodeled<br>1994 0<br>Condition: Average | Eavestrough         X       Insulation         0       Front Overhang         0       Other Overhang         (4)       Interior         X       Drywall       Plaster         Paneled       Wood T&G         Trim & Decoration         Ex       X       Ord       Min         Size of Closets       Lg       X       Ord       Small         Doors       Solid X       H.C. | XGas<br>WoodOil<br>CoalElec.<br>SteamForced Air w/o DuctsXForced Air w/ DuctsForced Hot Water<br>Electric BaseboardElec. Ceil. Radiant<br>Radiant (in-floor)Electric Wall Heat<br>Space Heater<br>Wall/Floor Furnace<br>Forced Heat & Cool<br>Heat Pump<br>No Heating/CoolingCentral Air | Dishwasher<br>Garbage Disposal<br>Bath Heater2nd/Same Stack<br>Two Sided128 Treated WoodClass:<br>Exterior:<br>Brick Ven.:<br>Stone Ven.:<br>Common Wall:<br>Foundation:<br>Finished ?:<br>Auto. Doors:<br>Jacuzzi Tub<br>Jacuzzi repl.TubUnvented Hood<br>Vented Hood<br>Jacuzzi Tub<br>Oven<br>Standard Range<br>Self Clean Range2nd/Same Stack<br>Two Sided<br>Exterior 1 Story<br>Prefab 1 Story<br>Prefab 2 Story<br>Heat Circulator<br>Birck Ven.:<br>Stone Ven.:<br>Common Wall:<br>Foundation:<br>Finished ?:<br>Auto. Doors:<br>Area:<br>% Good:<br>Storage Area:<br>No Conc. Floor: |
| 5 Basement                                                                                                                                                           | (5) Floors                                                                                                                                                                                                                                                                                                                                                                  | Wood Furnace                                                                                                                                                                                                                                                                             | Trash Compactor Total Depr Cost: 112,711 X 1.900                                                                                                                                                                                                                                                                                                                                                                                                                                                                                                                                              |
| 1st Floor<br>2nd Floor                                                                                                                                               | Kitchen:                                                                                                                                                                                                                                                                                                                                                                    | (12) Electric<br>150 Amps Service                                                                                                                                                                                                                                                        | Central Vacuum<br>Security System                                                                                                                                                                                                                                                                                                                                                                                                                                                                                                                                                             |
| 3 Bedrooms<br>(1) Exterior                                                                                                                                           | Other: Carpeted<br>Other: Vinyl                                                                                                                                                                                                                                                                                                                                             | No./Qual. of Fixtures                                                                                                                                                                                                                                                                    | Cost Est. for Res. Bldg: 2 Single Family MODULAR Cls D Blt 1994<br>(11) Heating System: Forced Air w/ Ducts                                                                                                                                                                                                                                                                                                                                                                                                                                                                                   |
| Wood/Shingle<br>X Aluminum/Vinyl<br>Brick<br>X Insulation<br>(2) Windows                                                                                             | (6) Ceilings<br>X Drywall<br>(7) Excavation                                                                                                                                                                                                                                                                                                                                 | No. of Elec. Outlets<br>Many X Ave. Few<br>(13) Plumbing<br>1 Average Fixture(s)                                                                                                                                                                                                         | Ground Area = 1248 SF Floor Area = 1248 SF.<br>Phy/Ab.Phy/Func/Econ/Comb. % Good=75/100/100/100/75<br>Building Areas<br>Stories Exterior Foundation Size Cost New Depr. Cost<br>1 Story Siding Crawl Space 1,248<br>Total: 131,519 98,638                                                                                                                                                                                                                                                                                                                                                     |
| X Avg. X Avg.<br>Few Small                                                                                                                                           | Basement: 0 S.F.<br>Crawl: 1248 S.F.<br>Slab: 0 S.F.<br>Height to Joists: 0.0                                                                                                                                                                                                                                                                                               | 2 3 Fixture Bath<br>2 Fixture Bath<br>Softener, Auto<br>Softener, Manual<br>Solar Water Heat                                                                                                                                                                                             | Other Additions/Adjustments<br>Plumbing<br>Average Fixture(s) 1 1,032 774<br>3 Fixture Bath 1 3,268 2,451<br>Water/Sewer                                                                                                                                                                                                                                                                                                                                                                                                                                                                      |
| X Metal Sash<br>Vinyl Sash<br>Double Hung                                                                                                                            | (8) Basement<br>Conc. Block                                                                                                                                                                                                                                                                                                                                                 | No Plumbing<br>Extra Toilet<br>Extra Sink<br>Separate Shower                                                                                                                                                                                                                             | 1000 Gal Septic       1       4,293       3,220         Water Well, 100 Feet       1       5,545       4,159         Deck       7       7       7         Treated Wood       128       2,976       2,232                                                                                                                                                                                                                                                                                                                                                                                      |
| X Horiz. Slide<br>Casement<br>Double Glass<br>Patio Doors<br>Storms & Screens                                                                                        | Poured Conc.<br>Stone<br>Treated Wood<br>Concrete Floor<br>(9) Basement Finish                                                                                                                                                                                                                                                                                              | Ceramic Tile Floor<br>Ceramic Tile Wains<br>Ceramic Tub Alcove<br>Vent Fan                                                                                                                                                                                                               | Built-Ins         1         1,650         1,237           Appliance Allow.         1         150,283         112,711           Notes: MODULAR         1         150,283         112,711                                                                                                                                                                                                                                                                                                                                                                                                       |
| (3) Roof       X     Gable       Hip     Mansard       Flat     Shed       X     Asphalt Shingle       Chimney:     Metal                                            | Recreation SF<br>Living SF                                                                                                                                                                                                                                                                                                                                                  | 1 1000 Gal Septic                                                                                                                                                                                                                                                                        | ECF (4203 SECTION - CORNER OF M22& W DAY FOREST AREA) 1.900 => TCV: 214,151                                                                                                                                                                                                                                                                                                                                                                                                                                                                                                                   |