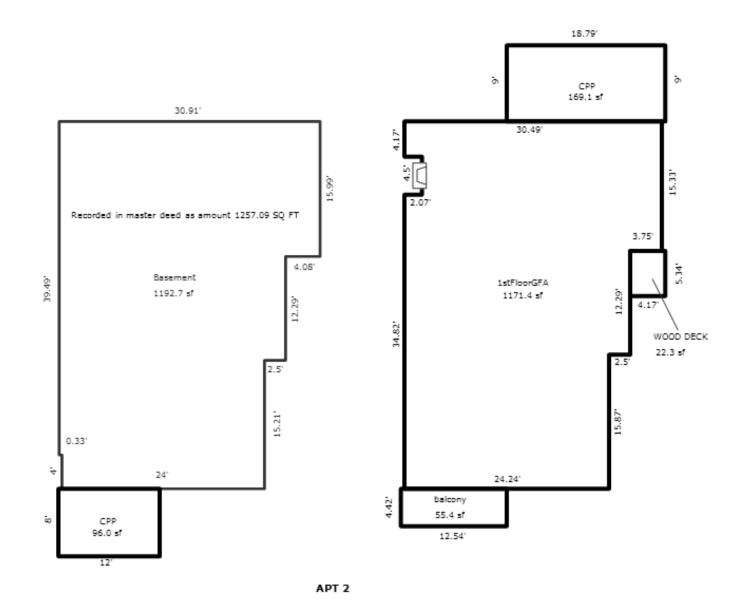

# Parcel Number: 45-006-203-001-00

Printed on

01/20/2025

| Building Type                                                                                                                                                        | (3) Roof (cont.)                                                                                                                                                                                                                                                                                                                                                            | (11) Heating/Cooling                                                                                                                                                                                                                                                                     | (15) Built-ins (15) Fireplaces (16) Porches/Decks (17) Garage                                                                                                                                                                                                                                                                                                                                                                                                                                                                                                                                 |
|----------------------------------------------------------------------------------------------------------------------------------------------------------------------|-----------------------------------------------------------------------------------------------------------------------------------------------------------------------------------------------------------------------------------------------------------------------------------------------------------------------------------------------------------------------------|------------------------------------------------------------------------------------------------------------------------------------------------------------------------------------------------------------------------------------------------------------------------------------------|-----------------------------------------------------------------------------------------------------------------------------------------------------------------------------------------------------------------------------------------------------------------------------------------------------------------------------------------------------------------------------------------------------------------------------------------------------------------------------------------------------------------------------------------------------------------------------------------------|
| X Single Family<br>Mobile Home<br>Town Home<br>Duplex<br>A-Frame<br>X Wood Frame<br>Building Style:<br>MODULAR<br>Yr Built Remodeled<br>1994 0<br>Condition: Average | Eavestrough         X       Insulation         0       Front Overhang         0       Other Overhang         (4)       Interior         X       Drywall       Plaster         Paneled       Wood T&G         Trim & Decoration         Ex       X       Ord       Min         Size of Closets       Lg       X       Ord       Small         Doors       Solid X       H.C. | XGas<br>WoodOil<br>CoalElec.<br>SteamForced Air w/o DuctsXForced Air w/ DuctsForced Hot Water<br>Electric BaseboardElec. Ceil. Radiant<br>Radiant (in-floor)Electric Wall Heat<br>Space Heater<br>Wall/Floor Furnace<br>Forced Heat & Cool<br>Heat Pump<br>No Heating/CoolingCentral Air | Dishwasher<br>Garbage Disposal<br>Bath Heater2nd/Same Stack<br>Two Sided128 Treated WoodClass:<br>Exterior:<br>Brick Ven.:<br>Stone Ven.:<br>Common Wall:<br>Foundation:<br>Finished ?:<br>Auto. Doors:<br>Jacuzzi Tub<br>Jacuzzi repl.TubUnvented Hood<br>Vented Hood<br>Jacuzzi Tub<br>Oven<br>Standard Range<br>Self Clean Range2nd/Same Stack<br>Two Sided<br>Exterior 1 Story<br>Prefab 1 Story<br>Prefab 2 Story<br>Heat Circulator<br>Birck Ven.:<br>Stone Ven.:<br>Common Wall:<br>Foundation:<br>Finished ?:<br>Auto. Doors:<br>Area:<br>% Good:<br>Storage Area:<br>No Conc. Floor: |
| 5 Basement                                                                                                                                                           | (5) Floors                                                                                                                                                                                                                                                                                                                                                                  | Wood Furnace                                                                                                                                                                                                                                                                             | Trash Compactor Total Depr Cost: 112,711 X 1.900                                                                                                                                                                                                                                                                                                                                                                                                                                                                                                                                              |
| 1st Floor<br>2nd Floor                                                                                                                                               | Kitchen:                                                                                                                                                                                                                                                                                                                                                                    | (12) Electric<br>150 Amps Service                                                                                                                                                                                                                                                        | Central Vacuum<br>Security System                                                                                                                                                                                                                                                                                                                                                                                                                                                                                                                                                             |
| 3 Bedrooms<br>(1) Exterior                                                                                                                                           | Other: Carpeted<br>Other: Vinyl                                                                                                                                                                                                                                                                                                                                             | No./Qual. of Fixtures                                                                                                                                                                                                                                                                    | Cost Est. for Res. Bldg: 2 Single Family MODULAR Cls D Blt 1994<br>(11) Heating System: Forced Air w/ Ducts                                                                                                                                                                                                                                                                                                                                                                                                                                                                                   |
| Wood/Shingle<br>X Aluminum/Vinyl<br>Brick<br>X Insulation<br>(2) Windows                                                                                             | (6) Ceilings<br>X Drywall<br>(7) Excavation                                                                                                                                                                                                                                                                                                                                 | No. of Elec. Outlets<br>Many X Ave. Few<br>(13) Plumbing<br>1 Average Fixture(s)                                                                                                                                                                                                         | Ground Area = 1248 SF Floor Area = 1248 SF.<br>Phy/Ab.Phy/Func/Econ/Comb. % Good=75/100/100/100/75<br>Building Areas<br>Stories Exterior Foundation Size Cost New Depr. Cost<br>1 Story Siding Crawl Space 1,248<br>Total: 131,519 98,638                                                                                                                                                                                                                                                                                                                                                     |
| X Avg. X Avg.<br>Few Small                                                                                                                                           | Basement: 0 S.F.<br>Crawl: 1248 S.F.<br>Slab: 0 S.F.<br>Height to Joists: 0.0                                                                                                                                                                                                                                                                                               | 2 3 Fixture Bath<br>2 Fixture Bath<br>Softener, Auto<br>Softener, Manual<br>Solar Water Heat                                                                                                                                                                                             | Other Additions/Adjustments<br>Plumbing<br>Average Fixture(s) 1 1,032 774<br>3 Fixture Bath 1 3,268 2,451<br>Water/Sewer                                                                                                                                                                                                                                                                                                                                                                                                                                                                      |
| X Metal Sash<br>Vinyl Sash<br>Double Hung                                                                                                                            | (8) Basement<br>Conc. Block                                                                                                                                                                                                                                                                                                                                                 | No Plumbing<br>Extra Toilet<br>Extra Sink<br>Separate Shower                                                                                                                                                                                                                             | 1000 Gal Septic       1       4,293       3,220         Water Well, 100 Feet       1       5,545       4,159         Deck       7       7       7         Treated Wood       128       2,976       2,232                                                                                                                                                                                                                                                                                                                                                                                      |
| X Horiz. Slide<br>Casement<br>Double Glass<br>Patio Doors<br>Storms & Screens                                                                                        | Poured Conc.<br>Stone<br>Treated Wood<br>Concrete Floor<br>(9) Basement Finish                                                                                                                                                                                                                                                                                              | Ceramic Tile Floor<br>Ceramic Tile Wains<br>Ceramic Tub Alcove<br>Vent Fan                                                                                                                                                                                                               | Built-Ins         1         1,650         1,237           Appliance Allow.         1         150,283         112,711           Notes: MODULAR         1         150,283         112,711                                                                                                                                                                                                                                                                                                                                                                                                       |
| (3) Roof       X     Gable       Hip     Mansard       Flat     Shed       X     Asphalt Shingle       Chimney:     Metal                                            | Recreation SF<br>Living SF                                                                                                                                                                                                                                                                                                                                                  | 1 1000 Gal Septic                                                                                                                                                                                                                                                                        | ECF (4203 SECTION - CORNER OF M22& W DAY FOREST AREA) 1.900 => TCV: 214,151                                                                                                                                                                                                                                                                                                                                                                                                                                                                                                                   |