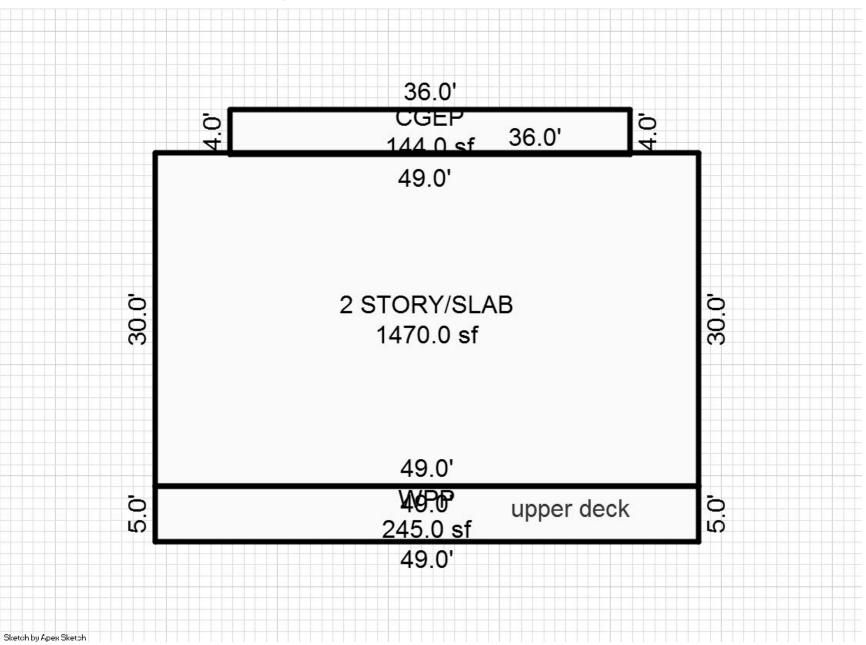

# Parcel Number: 45-006-203-001-00

Printed on

01/20/2025

| Building Type                                                                                                                                                        | (3) Roof (cont.)                                                                                                                                                                                                                                                                                                                                                            | (11) Heating/Cooling                                                                                                                                                                                                                                                                     | (15) Built-ins (15) Fireplaces (16) Porches/Decks (17) Garage                                                                                                                                                                                                                                                                                                                                                                                                                                                                                                                                 |
|----------------------------------------------------------------------------------------------------------------------------------------------------------------------|-----------------------------------------------------------------------------------------------------------------------------------------------------------------------------------------------------------------------------------------------------------------------------------------------------------------------------------------------------------------------------|------------------------------------------------------------------------------------------------------------------------------------------------------------------------------------------------------------------------------------------------------------------------------------------|-----------------------------------------------------------------------------------------------------------------------------------------------------------------------------------------------------------------------------------------------------------------------------------------------------------------------------------------------------------------------------------------------------------------------------------------------------------------------------------------------------------------------------------------------------------------------------------------------|
| X Single Family<br>Mobile Home<br>Town Home<br>Duplex<br>A-Frame<br>X Wood Frame<br>Building Style:<br>MODULAR<br>Yr Built Remodeled<br>1994 0<br>Condition: Average | Eavestrough         X       Insulation         0       Front Overhang         0       Other Overhang         (4)       Interior         X       Drywall       Plaster         Paneled       Wood T&G         Trim & Decoration         Ex       X       Ord       Min         Size of Closets       Lg       X       Ord       Small         Doors       Solid X       H.C. | XGas<br>WoodOil<br>CoalElec.<br>SteamForced Air w/o DuctsXForced Air w/ DuctsForced Hot Water<br>Electric BaseboardElec. Ceil. Radiant<br>Radiant (in-floor)Electric Wall Heat<br>Space Heater<br>Wall/Floor Furnace<br>Forced Heat & Cool<br>Heat Pump<br>No Heating/CoolingCentral Air | Dishwasher<br>Garbage Disposal<br>Bath Heater2nd/Same Stack<br>Two Sided128 Treated WoodClass:<br>Exterior:<br>Brick Ven.:<br>Stone Ven.:<br>Common Wall:<br>Foundation:<br>Finished ?:<br>Auto. Doors:<br>Jacuzzi Tub<br>Jacuzzi repl.TubUnvented Hood<br>Vented Hood<br>Jacuzzi Tub<br>Oven<br>Standard Range<br>Self Clean Range2nd/Same Stack<br>Two Sided<br>Exterior 1 Story<br>Prefab 1 Story<br>Prefab 2 Story<br>Heat Circulator<br>Birck Ven.:<br>Stone Ven.:<br>Common Wall:<br>Foundation:<br>Finished ?:<br>Auto. Doors:<br>Area:<br>% Good:<br>Storage Area:<br>No Conc. Floor: |
| 5 Basement                                                                                                                                                           | (5) Floors                                                                                                                                                                                                                                                                                                                                                                  | Wood Furnace                                                                                                                                                                                                                                                                             | Trash Compactor Total Depr Cost: 112,711 X 1.900                                                                                                                                                                                                                                                                                                                                                                                                                                                                                                                                              |
| 1st Floor<br>2nd Floor                                                                                                                                               | Kitchen:                                                                                                                                                                                                                                                                                                                                                                    | (12) Electric<br>150 Amps Service                                                                                                                                                                                                                                                        | Central Vacuum<br>Security System                                                                                                                                                                                                                                                                                                                                                                                                                                                                                                                                                             |
| 3 Bedrooms<br>(1) Exterior                                                                                                                                           | Other: Carpeted<br>Other: Vinyl                                                                                                                                                                                                                                                                                                                                             | No./Qual. of Fixtures                                                                                                                                                                                                                                                                    | Cost Est. for Res. Bldg: 2 Single Family MODULAR Cls D Blt 1994<br>(11) Heating System: Forced Air w/ Ducts                                                                                                                                                                                                                                                                                                                                                                                                                                                                                   |
| Wood/Shingle<br>X Aluminum/Vinyl<br>Brick<br>X Insulation<br>(2) Windows                                                                                             | (6) Ceilings<br>X Drywall<br>(7) Excavation                                                                                                                                                                                                                                                                                                                                 | No. of Elec. Outlets<br>Many X Ave. Few<br>(13) Plumbing<br>1 Average Fixture(s)                                                                                                                                                                                                         | Ground Area = 1248 SF Floor Area = 1248 SF.<br>Phy/Ab.Phy/Func/Econ/Comb. % Good=75/100/100/100/75<br>Building Areas<br>Stories Exterior Foundation Size Cost New Depr. Cost<br>1 Story Siding Crawl Space 1,248<br>Total: 131,519 98,638                                                                                                                                                                                                                                                                                                                                                     |
| X Avg. X Avg.<br>Few Small                                                                                                                                           | Basement: 0 S.F.<br>Crawl: 1248 S.F.<br>Slab: 0 S.F.<br>Height to Joists: 0.0                                                                                                                                                                                                                                                                                               | 2 3 Fixture Bath<br>2 Fixture Bath<br>Softener, Auto<br>Softener, Manual<br>Solar Water Heat                                                                                                                                                                                             | Other Additions/Adjustments<br>Plumbing<br>Average Fixture(s) 1 1,032 774<br>3 Fixture Bath 1 3,268 2,451<br>Water/Sewer                                                                                                                                                                                                                                                                                                                                                                                                                                                                      |
| X Metal Sash<br>Vinyl Sash<br>Double Hung                                                                                                                            | (8) Basement<br>Conc. Block                                                                                                                                                                                                                                                                                                                                                 | No Plumbing<br>Extra Toilet<br>Extra Sink<br>Separate Shower                                                                                                                                                                                                                             | 1000 Gal Septic       1       4,293       3,220         Water Well, 100 Feet       1       5,545       4,159         Deck       7       7       7         Treated Wood       128       2,976       2,232                                                                                                                                                                                                                                                                                                                                                                                      |
| X Horiz. Slide<br>Casement<br>Double Glass<br>Patio Doors<br>Storms & Screens                                                                                        | Poured Conc.<br>Stone<br>Treated Wood<br>Concrete Floor<br>(9) Basement Finish                                                                                                                                                                                                                                                                                              | Ceramic Tile Floor<br>Ceramic Tile Wains<br>Ceramic Tub Alcove<br>Vent Fan                                                                                                                                                                                                               | Built-Ins         1         1,650         1,237           Appliance Allow.         1         150,283         112,711           Notes: MODULAR         1         150,283         112,711                                                                                                                                                                                                                                                                                                                                                                                                       |
| (3) Roof       X     Gable       Hip     Mansard       Flat     Shed       X     Asphalt Shingle       Chimney:     Metal                                            | Recreation SF<br>Living SF                                                                                                                                                                                                                                                                                                                                                  | 1 1000 Gal Septic                                                                                                                                                                                                                                                                        | ECF (4203 SECTION - CORNER OF M22& W DAY FOREST AREA) 1.900 => TCV: 214,151                                                                                                                                                                                                                                                                                                                                                                                                                                                                                                                   |