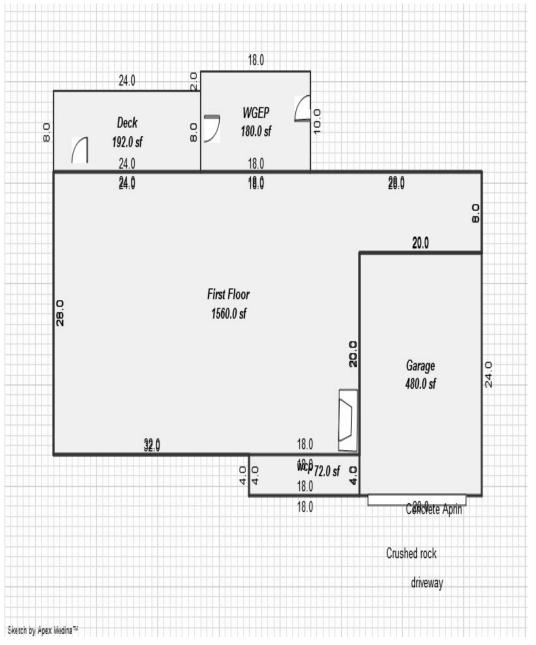

# Parcel Number: 45-006-203-001-00

Printed on

01/20/2025

| Building Type                                                                                                                                                        | (3) Roof (cont.)                                                                                                                                                                                                                                                                                                                                                            | (11) Heating/Cooling                                                                                                                                                                                                                                                                     | (15) Built-ins (15) Fireplaces (16) Porches/Decks (17) Garage                                                                                                                                                                                                                                                                                                                                                                                                                                                                                                                                 |
|----------------------------------------------------------------------------------------------------------------------------------------------------------------------|-----------------------------------------------------------------------------------------------------------------------------------------------------------------------------------------------------------------------------------------------------------------------------------------------------------------------------------------------------------------------------|------------------------------------------------------------------------------------------------------------------------------------------------------------------------------------------------------------------------------------------------------------------------------------------|-----------------------------------------------------------------------------------------------------------------------------------------------------------------------------------------------------------------------------------------------------------------------------------------------------------------------------------------------------------------------------------------------------------------------------------------------------------------------------------------------------------------------------------------------------------------------------------------------|
| X Single Family<br>Mobile Home<br>Town Home<br>Duplex<br>A-Frame<br>X Wood Frame<br>Building Style:<br>MODULAR<br>Yr Built Remodeled<br>1994 0<br>Condition: Average | Eavestrough         X       Insulation         0       Front Overhang         0       Other Overhang         (4)       Interior         X       Drywall       Plaster         Paneled       Wood T&G         Trim & Decoration         Ex       X       Ord       Min         Size of Closets       Lg       X       Ord       Small         Doors       Solid X       H.C. | XGas<br>WoodOil<br>CoalElec.<br>SteamForced Air w/o DuctsXForced Air w/ DuctsForced Hot Water<br>Electric BaseboardElec. Ceil. Radiant<br>Radiant (in-floor)Electric Wall Heat<br>Space Heater<br>Wall/Floor Furnace<br>Forced Heat & Cool<br>Heat Pump<br>No Heating/CoolingCentral Air | Dishwasher<br>Garbage Disposal<br>Bath Heater2nd/Same Stack<br>Two Sided128 Treated WoodClass:<br>Exterior:<br>Brick Ven.:<br>Stone Ven.:<br>Common Wall:<br>Foundation:<br>Finished ?:<br>Auto. Doors:<br>Jacuzzi Tub<br>Jacuzzi repl.TubUnvented Hood<br>Vented Hood<br>Jacuzzi Tub<br>Oven<br>Standard Range<br>Self Clean Range2nd/Same Stack<br>Two Sided<br>Exterior 1 Story<br>Prefab 1 Story<br>Prefab 2 Story<br>Heat Circulator<br>Birck Ven.:<br>Stone Ven.:<br>Common Wall:<br>Foundation:<br>Finished ?:<br>Auto. Doors:<br>Area:<br>% Good:<br>Storage Area:<br>No Conc. Floor: |
| 5 Basement                                                                                                                                                           | (5) Floors                                                                                                                                                                                                                                                                                                                                                                  | Wood Furnace                                                                                                                                                                                                                                                                             | Trash Compactor Total Depr Cost: 112,711 X 1.900                                                                                                                                                                                                                                                                                                                                                                                                                                                                                                                                              |
| 1st Floor<br>2nd Floor                                                                                                                                               | Kitchen:                                                                                                                                                                                                                                                                                                                                                                    | (12) Electric<br>150 Amps Service                                                                                                                                                                                                                                                        | Central Vacuum<br>Security System                                                                                                                                                                                                                                                                                                                                                                                                                                                                                                                                                             |
| 3 Bedrooms<br>(1) Exterior                                                                                                                                           | Other: Carpeted<br>Other: Vinyl                                                                                                                                                                                                                                                                                                                                             | No./Qual. of Fixtures                                                                                                                                                                                                                                                                    | Cost Est. for Res. Bldg: 2 Single Family MODULAR Cls D Blt 1994<br>(11) Heating System: Forced Air w/ Ducts                                                                                                                                                                                                                                                                                                                                                                                                                                                                                   |
| Wood/Shingle<br>X Aluminum/Vinyl<br>Brick<br>X Insulation<br>(2) Windows                                                                                             | (6) Ceilings<br>X Drywall<br>(7) Excavation                                                                                                                                                                                                                                                                                                                                 | No. of Elec. Outlets<br>Many X Ave. Few<br>(13) Plumbing<br>1 Average Fixture(s)                                                                                                                                                                                                         | Ground Area = 1248 SF Floor Area = 1248 SF.<br>Phy/Ab.Phy/Func/Econ/Comb. % Good=75/100/100/100/75<br>Building Areas<br>Stories Exterior Foundation Size Cost New Depr. Cost<br>1 Story Siding Crawl Space 1,248<br>Total: 131,519 98,638                                                                                                                                                                                                                                                                                                                                                     |
| X Avg. X Avg.<br>Few Small                                                                                                                                           | Basement: 0 S.F.<br>Crawl: 1248 S.F.<br>Slab: 0 S.F.<br>Height to Joists: 0.0                                                                                                                                                                                                                                                                                               | 2 3 Fixture Bath<br>2 Fixture Bath<br>Softener, Auto<br>Softener, Manual<br>Solar Water Heat                                                                                                                                                                                             | Other Additions/Adjustments<br>Plumbing<br>Average Fixture(s) 1 1,032 774<br>3 Fixture Bath 1 3,268 2,451<br>Water/Sewer                                                                                                                                                                                                                                                                                                                                                                                                                                                                      |
| X Metal Sash<br>Vinyl Sash<br>Double Hung                                                                                                                            | (8) Basement<br>Conc. Block                                                                                                                                                                                                                                                                                                                                                 | No Plumbing<br>Extra Toilet<br>Extra Sink<br>Separate Shower                                                                                                                                                                                                                             | 1000 Gal Septic       1       4,293       3,220         Water Well, 100 Feet       1       5,545       4,159         Deck       7       7       7         Treated Wood       128       2,976       2,232                                                                                                                                                                                                                                                                                                                                                                                      |
| X Horiz. Slide<br>Casement<br>Double Glass<br>Patio Doors<br>Storms & Screens                                                                                        | Poured Conc.<br>Stone<br>Treated Wood<br>Concrete Floor<br>(9) Basement Finish                                                                                                                                                                                                                                                                                              | Ceramic Tile Floor<br>Ceramic Tile Wains<br>Ceramic Tub Alcove<br>Vent Fan                                                                                                                                                                                                               | Built-Ins         1         1,650         1,237           Appliance Allow.         1         150,283         112,711           Notes: MODULAR         1         150,283         112,711                                                                                                                                                                                                                                                                                                                                                                                                       |
| (3) Roof       X     Gable       Hip     Mansard       Flat     Shed       X     Asphalt Shingle       Chimney:     Metal                                            | Recreation SF<br>Living SF                                                                                                                                                                                                                                                                                                                                                  | 1 1000 Gal Septic                                                                                                                                                                                                                                                                        | ECF (4203 SECTION - CORNER OF M22& W DAY FOREST AREA) 1.900 => TCV: 214,151                                                                                                                                                                                                                                                                                                                                                                                                                                                                                                                   |