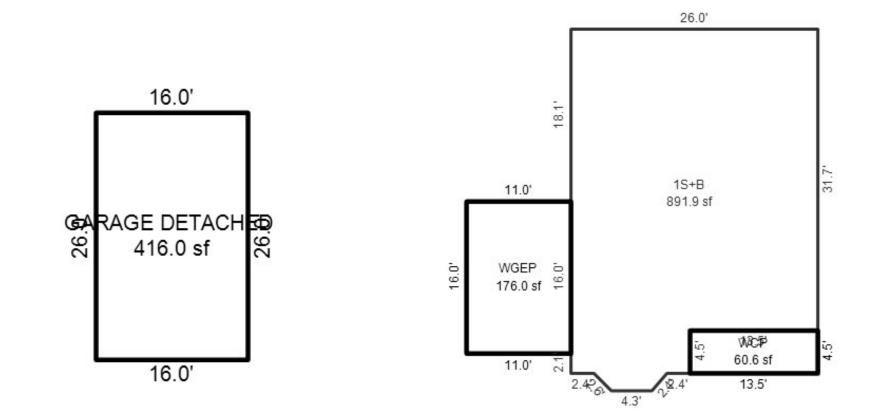

#### Parcel Number: 45-006-203-001-00

Printed on

01/20/2025

| Building Type                                                                                                                                                              | (3) Roof (cont.)                                                                                                                                                                       | (11) Heating/Cooling                                                                                                                                                                                                                                                                  | (15) Built-ins (15) Fireplaces (16) Porches/Decks (17) Garage                                                                                                                                                                                                                                                                                                                                           |
|----------------------------------------------------------------------------------------------------------------------------------------------------------------------------|----------------------------------------------------------------------------------------------------------------------------------------------------------------------------------------|---------------------------------------------------------------------------------------------------------------------------------------------------------------------------------------------------------------------------------------------------------------------------------------|---------------------------------------------------------------------------------------------------------------------------------------------------------------------------------------------------------------------------------------------------------------------------------------------------------------------------------------------------------------------------------------------------------|
| X Single Family<br>Mobile Home<br>Town Home<br>Duplex<br>A-Frame<br>X Wood Frame<br>Building Style:<br>1.75 STORY<br>Yr Built Remodeled<br>1930 1999<br>Condition: Average | Eavestrough<br>X Insulation<br>0 Front Overhang<br>0 Other Overhang<br>(4) Interior<br>X Drywall Plaster<br>X Paneled Wood T&G<br>Trim & Decoration<br>Ex X Ord Min<br>Size of Closets | XGas<br>WoodOil<br>CoalElec.<br>SteamForced Air w/o DuctsXForced Air w/ DuctsForced Hot Water<br>Electric Baseboard<br>Elec. Ceil. Radiant<br>Radiant (in-floor)<br>Electric Wall Heat<br>Space Heater<br>Wall/Floor Furnace<br>Forced Heat & Cool<br>Heat Pump<br>No Heating/Cooling | 1Appliance Allow.<br>Cook Top<br>Dishwasher<br>Garbage Disposal<br>Bath Heater<br>Vent Fan<br>Hot Tub<br>Unvented Hood<br>Intercom<br>Jacuzzi Tub<br>Jacuzzi repl.Tub<br>Oven<br>MicrowaveInterior 1 Story<br>2nd/Same Stack<br>Two Sided<br>Exterior 1 Story<br>Prefab 1 Story<br>Prefab 2 Story<br>Heat Circulator<br>Raised Hearth<br>Direct-Vented GaArea TypeYear Built: 1930<br>Car Capacity:<br> |
| Room List                                                                                                                                                                  | Lg X Ord Small<br>Doors Solid X H.C.                                                                                                                                                   | Central Air<br>Wood Furnace                                                                                                                                                                                                                                                           | Standard Range       Self Clean Range         Self Clean Range       Floor Area: 2,073         Total Base New : 306,008       E.C.F.         Bsmnt Garage:                                                                                                                                                                                                                                              |
| Basement<br>5 1st Floor                                                                                                                                                    | (5) Floors                                                                                                                                                                             | (12) Electric                                                                                                                                                                                                                                                                         | SatisfaTotal Depr Cost: 170,557X 1.900Trash Compactor<br>Control MaximumEstimated T.C.V: 324,058Carport Area:                                                                                                                                                                                                                                                                                           |
| 2 2nd Floor<br>Bedrooms                                                                                                                                                    | Kitchen:<br>Other:                                                                                                                                                                     | 200 Amps Service                                                                                                                                                                                                                                                                      | Security System Roof:                                                                                                                                                                                                                                                                                                                                                                                   |
| (1) Exterior<br>Wood/Shingle                                                                                                                                               | Other:<br>(6) Ceilings                                                                                                                                                                 | No./Qual. of Fixtures<br>Ex. X Ord. Min<br>No. of Elec. Outlets                                                                                                                                                                                                                       | Cost Est. for Res. Bldg: 1 Single Family 1.75 STORY Cls CD Blt 1930<br>(11) Heating System: Forced Air w/ Ducts<br>Ground Area = 1587 SF Floor Area = 2073 SF.                                                                                                                                                                                                                                          |
| X Aluminum/Vinyl<br>Brick<br>Insulation                                                                                                                                    | X Plaster<br>X Suspende                                                                                                                                                                | Many X Ave. Few<br>(13) Plumbing<br>1 Average Fixture(s)                                                                                                                                                                                                                              | Phy/Ab.Phy/Func/Econ/Comb. % Good=55/100/100/100/55<br>Building Areas<br>Stories Exterior Foundation Size Cost New Depr. Cost<br>1.75 Story Siding Basement 648                                                                                                                                                                                                                                         |
| (2) Windows<br>Many Large                                                                                                                                                  | (7) Excavation<br>Basement: 1587 S.F.                                                                                                                                                  | 1 3 Fixture Bath<br>2 Fixture Bath<br>Softener, Auto                                                                                                                                                                                                                                  | 1 Story Siding Basement 939<br>Total: 233,514 128,433<br>Other Additions/Adjustments                                                                                                                                                                                                                                                                                                                    |
| X Avg. X Avg.<br>Few Small<br>X Wood Sash                                                                                                                                  | Crawl: 0 S.F.<br>Slab: 0 S.F.<br>Height to Joists: 0.0                                                                                                                                 | Softener, Manual<br>Solar Water Heat                                                                                                                                                                                                                                                  | Plumbing<br>Average Fixture(s) 1 1,238 681<br>Water/Sewer                                                                                                                                                                                                                                                                                                                                               |
| Metal Sash<br>Vinyl Sash                                                                                                                                                   | (8) Basement                                                                                                                                                                           | No Plumbing<br>Extra Toilet<br>Extra Sink                                                                                                                                                                                                                                             | 1000 Gal Septic         1         4,582         2,520           Water Well, 100 Feet         1         5,680         3,124           Porches         1         5,680         3,124                                                                                                                                                                                                                      |
| X Double Hung<br>Horiz. Slide<br>Casement<br>Double Glass                                                                                                                  | Conc. Block<br>Poured Conc.<br>Stone<br>Treated Wood                                                                                                                                   | Separate Shower<br>Ceramic Tile Floor<br>Ceramic Tile Wains                                                                                                                                                                                                                           | WCP (1 Story)         149         5,926         5,511           CGEP (1 Story)         160         9,483         5,216           Garages         5,216         5,216         5,216                                                                                                                                                                                                                      |
| Patio Doors<br>Storms & Screens                                                                                                                                            | Concrete Floor<br>(9) Basement Finish                                                                                                                                                  | Ceramic Tub Alcove<br>Vent Fan<br>(14) Water/Sewer                                                                                                                                                                                                                                    | Class: CD Exterior: Siding Foundation: 18 Inch (Unfinished)<br>Door Opener 1 489 269<br>Base Cost 200 9,034 4,969                                                                                                                                                                                                                                                                                       |
| (3) Roof<br>X Gable Gambrel<br>Hip Mansard<br>Flat Shed                                                                                                                    | Recreation SF<br>Living SF<br>Walkout Doors (B)<br>No Floor SF                                                                                                                         | Public Water<br>Public Sewer<br>1 Water Well                                                                                                                                                                                                                                          | Class: CD Exterior: Pole (Unfinished)<br>Door Opener 2 977 537<br>Base Cost 1152 25,056 13,781<br>Built-Ins                                                                                                                                                                                                                                                                                             |
| X Asphalt Shingle                                                                                                                                                          | Walkout Doors (A)<br>(10) Floor Support                                                                                                                                                | 1 1000 Gal Septic<br>2000 Gal Septic<br>Lump Sum Items:                                                                                                                                                                                                                               | Appliance Allow. 1 1,947 1,071<br>Fireplaces                                                                                                                                                                                                                                                                                                                                                            |
| Chimney: Brick                                                                                                                                                             | Joists: 2X10X16<br>Unsupported Len:<br>Cntr.Sup:                                                                                                                                       | παπέρ σαπ ττέμε:                                                                                                                                                                                                                                                                      | Interior 2 Story15,9173,254Wood Stove12,1641,190<<<<< Calculations too long.                                                                                                                                                                                                                                                                                                                            |