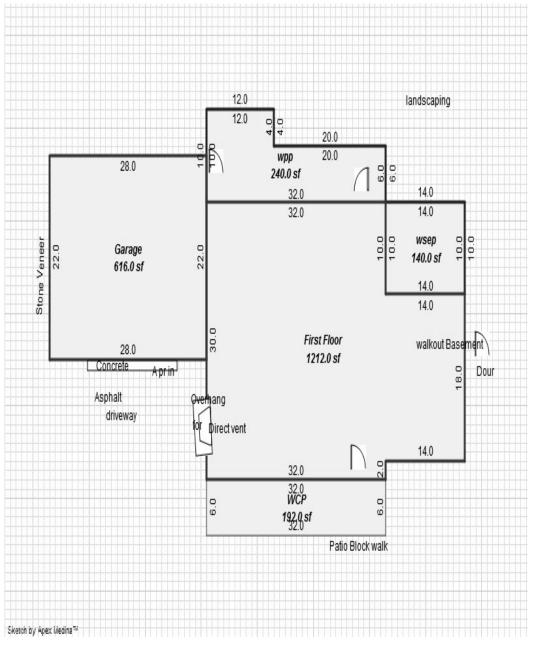

#### Parcel Number: 45-006-203-001-00

Printed on

01/20/2025

| Building Type                                                                                                                                                              | (3) Roof (cont.)                                                                                                                                                                       | (11) Heating/Cooling                                                                                                                                                                                                                                                                  | (15) Built-ins (15) Fireplaces (16) Porches/Decks (17) Garage                                                                                                                                                                                                                                                                                                                                           |
|----------------------------------------------------------------------------------------------------------------------------------------------------------------------------|----------------------------------------------------------------------------------------------------------------------------------------------------------------------------------------|---------------------------------------------------------------------------------------------------------------------------------------------------------------------------------------------------------------------------------------------------------------------------------------|---------------------------------------------------------------------------------------------------------------------------------------------------------------------------------------------------------------------------------------------------------------------------------------------------------------------------------------------------------------------------------------------------------|
| X Single Family<br>Mobile Home<br>Town Home<br>Duplex<br>A-Frame<br>X Wood Frame<br>Building Style:<br>1.75 STORY<br>Yr Built Remodeled<br>1930 1999<br>Condition: Average | Eavestrough<br>X Insulation<br>0 Front Overhang<br>0 Other Overhang<br>(4) Interior<br>X Drywall Plaster<br>X Paneled Wood T&G<br>Trim & Decoration<br>Ex X Ord Min<br>Size of Closets | XGas<br>WoodOil<br>CoalElec.<br>SteamForced Air w/o DuctsXForced Air w/ DuctsForced Hot Water<br>Electric Baseboard<br>Elec. Ceil. Radiant<br>Radiant (in-floor)<br>Electric Wall Heat<br>Space Heater<br>Wall/Floor Furnace<br>Forced Heat & Cool<br>Heat Pump<br>No Heating/Cooling | 1Appliance Allow.<br>Cook Top<br>Dishwasher<br>Garbage Disposal<br>Bath Heater<br>Vent Fan<br>Hot Tub<br>Unvented Hood<br>Intercom<br>Jacuzzi Tub<br>Jacuzzi repl.Tub<br>Oven<br>MicrowaveInterior 1 Story<br>2nd/Same Stack<br>Two Sided<br>Exterior 1 Story<br>Prefab 1 Story<br>Prefab 2 Story<br>Heat Circulator<br>Raised Hearth<br>Direct-Vented GaArea TypeYear Built: 1930<br>Car Capacity:<br> |
| Room List                                                                                                                                                                  | Lg X Ord Small<br>Doors Solid X H.C.                                                                                                                                                   | Central Air<br>Wood Furnace                                                                                                                                                                                                                                                           | Standard Range       Self Clean Range         Self Clean Range       Floor Area: 2,073         Total Base New : 306,008       E.C.F.         Bsmnt Garage:                                                                                                                                                                                                                                              |
| Basement<br>5 1st Floor                                                                                                                                                    | (5) Floors                                                                                                                                                                             | (12) Electric                                                                                                                                                                                                                                                                         | SatisfaTotal Depr Cost: 170,557X 1.900Trash Compactor<br>Control MaximumEstimated T.C.V: 324,058Carport Area:                                                                                                                                                                                                                                                                                           |
| 2 2nd Floor<br>Bedrooms                                                                                                                                                    | Kitchen:<br>Other:                                                                                                                                                                     | 200 Amps Service                                                                                                                                                                                                                                                                      | Security System Roof:                                                                                                                                                                                                                                                                                                                                                                                   |
| (1) Exterior<br>Wood/Shingle                                                                                                                                               | Other:<br>(6) Ceilings                                                                                                                                                                 | No./Qual. of Fixtures<br>Ex. X Ord. Min<br>No. of Elec. Outlets                                                                                                                                                                                                                       | Cost Est. for Res. Bldg: 1 Single Family 1.75 STORY Cls CD Blt 1930<br>(11) Heating System: Forced Air w/ Ducts<br>Ground Area = 1587 SF Floor Area = 2073 SF.                                                                                                                                                                                                                                          |
| X Aluminum/Vinyl<br>Brick<br>Insulation                                                                                                                                    | X Plaster<br>X Suspende                                                                                                                                                                | Many X Ave. Few<br>(13) Plumbing<br>1 Average Fixture(s)                                                                                                                                                                                                                              | Phy/Ab.Phy/Func/Econ/Comb. % Good=55/100/100/100/55<br>Building Areas<br>Stories Exterior Foundation Size Cost New Depr. Cost<br>1.75 Story Siding Basement 648                                                                                                                                                                                                                                         |
| (2) Windows<br>Many Large                                                                                                                                                  | (7) Excavation<br>Basement: 1587 S.F.                                                                                                                                                  | 1 3 Fixture Bath<br>2 Fixture Bath<br>Softener, Auto                                                                                                                                                                                                                                  | 1 Story Siding Basement 939<br>Total: 233,514 128,433<br>Other Additions/Adjustments                                                                                                                                                                                                                                                                                                                    |
| X Avg. X Avg.<br>Few Small<br>X Wood Sash                                                                                                                                  | Crawl: 0 S.F.<br>Slab: 0 S.F.<br>Height to Joists: 0.0                                                                                                                                 | Softener, Manual<br>Solar Water Heat                                                                                                                                                                                                                                                  | Plumbing<br>Average Fixture(s) 1 1,238 681<br>Water/Sewer                                                                                                                                                                                                                                                                                                                                               |
| Metal Sash<br>Vinyl Sash                                                                                                                                                   | (8) Basement                                                                                                                                                                           | No Plumbing<br>Extra Toilet<br>Extra Sink                                                                                                                                                                                                                                             | 1000 Gal Septic         1         4,582         2,520           Water Well, 100 Feet         1         5,680         3,124           Porches         1         5,680         3,124                                                                                                                                                                                                                      |
| X Double Hung<br>Horiz. Slide<br>Casement<br>Double Glass                                                                                                                  | Conc. Block<br>Poured Conc.<br>Stone<br>Treated Wood                                                                                                                                   | Separate Shower<br>Ceramic Tile Floor<br>Ceramic Tile Wains                                                                                                                                                                                                                           | WCP (1 Story)         149         5,926         5,511           CGEP (1 Story)         160         9,483         5,216           Garages         5,216         5,216         5,216                                                                                                                                                                                                                      |
| Patio Doors<br>Storms & Screens                                                                                                                                            | Concrete Floor<br>(9) Basement Finish                                                                                                                                                  | Ceramic Tub Alcove<br>Vent Fan<br>(14) Water/Sewer                                                                                                                                                                                                                                    | Class: CD Exterior: Siding Foundation: 18 Inch (Unfinished)<br>Door Opener 1 489 269<br>Base Cost 200 9,034 4,969                                                                                                                                                                                                                                                                                       |
| (3) Roof<br>X Gable Gambrel<br>Hip Mansard<br>Flat Shed                                                                                                                    | Recreation SF<br>Living SF<br>Walkout Doors (B)<br>No Floor SF                                                                                                                         | Public Water<br>Public Sewer<br>1 Water Well                                                                                                                                                                                                                                          | Class: CD Exterior: Pole (Unfinished)<br>Door Opener 2 977 537<br>Base Cost 1152 25,056 13,781<br>Built-Ins                                                                                                                                                                                                                                                                                             |
| X Asphalt Shingle                                                                                                                                                          | Walkout Doors (A)<br>(10) Floor Support                                                                                                                                                | 1 1000 Gal Septic<br>2000 Gal Septic<br>Lump Sum Items:                                                                                                                                                                                                                               | Appliance Allow. 1 1,947 1,071<br>Fireplaces                                                                                                                                                                                                                                                                                                                                                            |
| Chimney: Brick                                                                                                                                                             | Joists: 2X10X16<br>Unsupported Len:<br>Cntr.Sup:                                                                                                                                       | παπέρ σαπ ττέμε:                                                                                                                                                                                                                                                                      | Interior 2 Story15,9173,254Wood Stove12,1641,190<<<<< Calculations too long.                                                                                                                                                                                                                                                                                                                            |