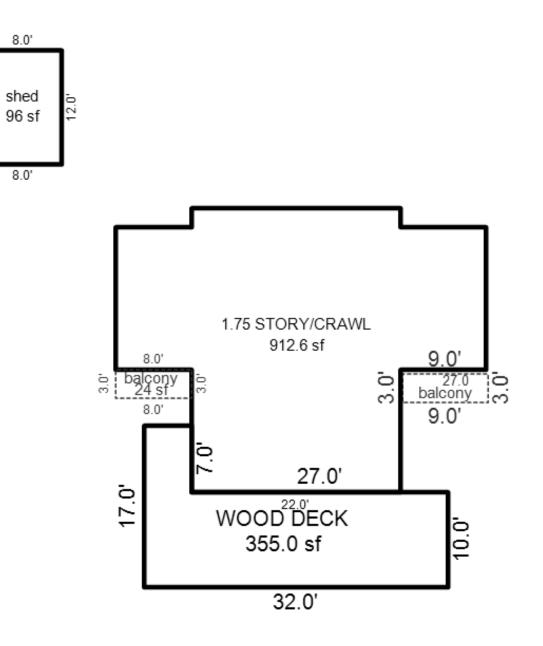

#### Parcel Number: 45-006-203-001-00

Printed on

01/20/2025

| Building Type                                                                                                                                                              | (3) Roof (cont.)                                                                                                                                                                       | (11) Heating/Cooling                                                                                                                                                                                                                                                                  | (15) Built-ins (15) Fireplaces (16) Porches/Decks (17) Garage                                                                                                                                                                                                                                                                                                                                           |
|----------------------------------------------------------------------------------------------------------------------------------------------------------------------------|----------------------------------------------------------------------------------------------------------------------------------------------------------------------------------------|---------------------------------------------------------------------------------------------------------------------------------------------------------------------------------------------------------------------------------------------------------------------------------------|---------------------------------------------------------------------------------------------------------------------------------------------------------------------------------------------------------------------------------------------------------------------------------------------------------------------------------------------------------------------------------------------------------|
| X Single Family<br>Mobile Home<br>Town Home<br>Duplex<br>A-Frame<br>X Wood Frame<br>Building Style:<br>1.75 STORY<br>Yr Built Remodeled<br>1930 1999<br>Condition: Average | Eavestrough<br>X Insulation<br>0 Front Overhang<br>0 Other Overhang<br>(4) Interior<br>X Drywall Plaster<br>X Paneled Wood T&G<br>Trim & Decoration<br>Ex X Ord Min<br>Size of Closets | XGas<br>WoodOil<br>CoalElec.<br>SteamForced Air w/o DuctsXForced Air w/ DuctsForced Hot Water<br>Electric Baseboard<br>Elec. Ceil. Radiant<br>Radiant (in-floor)<br>Electric Wall Heat<br>Space Heater<br>Wall/Floor Furnace<br>Forced Heat & Cool<br>Heat Pump<br>No Heating/Cooling | 1Appliance Allow.<br>Cook Top<br>Dishwasher<br>Garbage Disposal<br>Bath Heater<br>Vent Fan<br>Hot Tub<br>Unvented Hood<br>Intercom<br>Jacuzzi Tub<br>Jacuzzi repl.Tub<br>Oven<br>MicrowaveInterior 1 Story<br>2nd/Same Stack<br>Two Sided<br>Exterior 1 Story<br>Prefab 1 Story<br>Prefab 2 Story<br>Heat Circulator<br>Raised Hearth<br>Direct-Vented GaArea TypeYear Built: 1930<br>Car Capacity:<br> |
| Room List                                                                                                                                                                  | Lg X Ord Small<br>Doors Solid X H.C.                                                                                                                                                   | Central Air<br>Wood Furnace                                                                                                                                                                                                                                                           | Standard Range       Self Clean Range         Self Clean Range       Floor Area: 2,073         Total Base New : 306,008       E.C.F.         Bsmnt Garage:                                                                                                                                                                                                                                              |
| Basement<br>5 1st Floor                                                                                                                                                    | (5) Floors                                                                                                                                                                             | (12) Electric                                                                                                                                                                                                                                                                         | SatisfaTotal Depr Cost: 170,557X 1.900Trash Compactor<br>Control MaximumEstimated T.C.V: 324,058Carport Area:                                                                                                                                                                                                                                                                                           |
| 2 2nd Floor<br>Bedrooms                                                                                                                                                    | Kitchen:<br>Other:                                                                                                                                                                     | 200 Amps Service                                                                                                                                                                                                                                                                      | Security System Roof:                                                                                                                                                                                                                                                                                                                                                                                   |
| (1) Exterior<br>Wood/Shingle                                                                                                                                               | Other:<br>(6) Ceilings                                                                                                                                                                 | No./Qual. of Fixtures<br>Ex. X Ord. Min<br>No. of Elec. Outlets                                                                                                                                                                                                                       | Cost Est. for Res. Bldg: 1 Single Family 1.75 STORY Cls CD Blt 1930<br>(11) Heating System: Forced Air w/ Ducts<br>Ground Area = 1587 SF Floor Area = 2073 SF.                                                                                                                                                                                                                                          |
| X Aluminum/Vinyl<br>Brick<br>Insulation                                                                                                                                    | X Plaster<br>X Suspende                                                                                                                                                                | Many X Ave. Few<br>(13) Plumbing<br>1 Average Fixture(s)                                                                                                                                                                                                                              | Phy/Ab.Phy/Func/Econ/Comb. % Good=55/100/100/100/55<br>Building Areas<br>Stories Exterior Foundation Size Cost New Depr. Cost<br>1.75 Story Siding Basement 648                                                                                                                                                                                                                                         |
| (2) Windows<br>Many Large                                                                                                                                                  | (7) Excavation<br>Basement: 1587 S.F.                                                                                                                                                  | 1 3 Fixture Bath<br>2 Fixture Bath<br>Softener, Auto                                                                                                                                                                                                                                  | 1 Story Siding Basement 939<br>Total: 233,514 128,433<br>Other Additions/Adjustments                                                                                                                                                                                                                                                                                                                    |
| X Avg. X Avg.<br>Few Small<br>X Wood Sash                                                                                                                                  | Crawl: 0 S.F.<br>Slab: 0 S.F.<br>Height to Joists: 0.0                                                                                                                                 | Softener, Manual<br>Solar Water Heat                                                                                                                                                                                                                                                  | Plumbing<br>Average Fixture(s) 1 1,238 681<br>Water/Sewer                                                                                                                                                                                                                                                                                                                                               |
| Metal Sash<br>Vinyl Sash                                                                                                                                                   | (8) Basement                                                                                                                                                                           | No Plumbing<br>Extra Toilet<br>Extra Sink                                                                                                                                                                                                                                             | 1000 Gal Septic         1         4,582         2,520           Water Well, 100 Feet         1         5,680         3,124           Porches         1         5,680         3,124                                                                                                                                                                                                                      |
| X Double Hung<br>Horiz. Slide<br>Casement<br>Double Glass                                                                                                                  | Conc. Block<br>Poured Conc.<br>Stone<br>Treated Wood                                                                                                                                   | Separate Shower<br>Ceramic Tile Floor<br>Ceramic Tile Wains                                                                                                                                                                                                                           | WCP (1 Story)         149         5,926         5,511           CGEP (1 Story)         160         9,483         5,216           Garages         5,216         5,216         5,216                                                                                                                                                                                                                      |
| Patio Doors<br>Storms & Screens                                                                                                                                            | Concrete Floor<br>(9) Basement Finish                                                                                                                                                  | Ceramic Tub Alcove<br>Vent Fan<br>(14) Water/Sewer                                                                                                                                                                                                                                    | Class: CD Exterior: Siding Foundation: 18 Inch (Unfinished)<br>Door Opener 1 489 269<br>Base Cost 200 9,034 4,969                                                                                                                                                                                                                                                                                       |
| (3) Roof<br>X Gable Gambrel<br>Hip Mansard<br>Flat Shed                                                                                                                    | Recreation SF<br>Living SF<br>Walkout Doors (B)<br>No Floor SF                                                                                                                         | Public Water<br>Public Sewer<br>1 Water Well                                                                                                                                                                                                                                          | Class: CD Exterior: Pole (Unfinished)<br>Door Opener 2 977 537<br>Base Cost 1152 25,056 13,781<br>Built-Ins                                                                                                                                                                                                                                                                                             |
| X Asphalt Shingle                                                                                                                                                          | Walkout Doors (A)<br>(10) Floor Support                                                                                                                                                | 1 1000 Gal Septic<br>2000 Gal Septic<br>Lump Sum Items:                                                                                                                                                                                                                               | Appliance Allow. 1 1,947 1,071<br>Fireplaces                                                                                                                                                                                                                                                                                                                                                            |
| Chimney: Brick                                                                                                                                                             | Joists: 2X10X16<br>Unsupported Len:<br>Cntr.Sup:                                                                                                                                       | παπέρ σαπ ττέμε:                                                                                                                                                                                                                                                                      | Interior 2 Story15,9173,254Wood Stove12,1641,190<<<<< Calculations too long.                                                                                                                                                                                                                                                                                                                            |