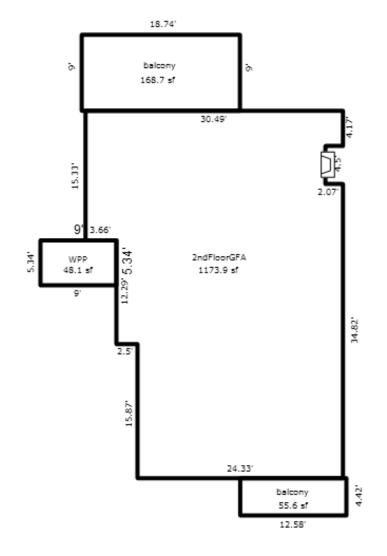

|                                                                                                                                                                                                                                                                                    |                                                                           |                                                                                                                                                                                                                                          |



APT 7

| Parcel Number: 45-006-540                                                                                                                                                        | 0-008-00         | Juri  | sdiction: GLEN AR                                                                                           | BOR  | TOWNSHIP     | С             | ounty: L  | EELANAU           |                        | Prin            | nted on            |            | 01/20 | 0/2025           |
|----------------------------------------------------------------------------------------------------------------------------------------------------------------------------------|------------------|-------|--------------------------------------------------------------------------------------------