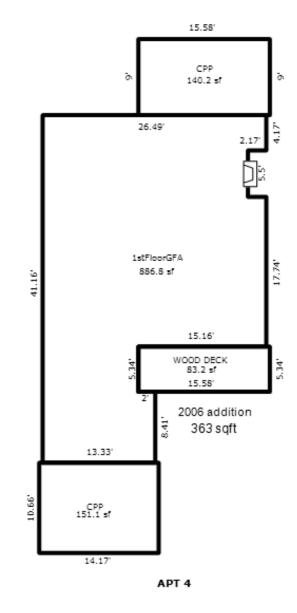

#### Parcel Number: 45-006-203-001-00

Printed on

01/20/2025

| Building Type                                                                                                                                                              | (3) Roof (cont.)                                                                                                                                                                       | (11) Heating/Cooling                                                                                                                                                                                                                                                                  | (15) Built-ins (15) Fireplaces (16) Porches/Decks (17) Garage                                                                                                                                                                                                                                                                                                                                           |
|----------------------------------------------------------------------------------------------------------------------------------------------------------------------------|----------------------------------------------------------------------------------------------------------------------------------------------------------------------------------------|---------------------------------------------------------------------------------------------------------------------------------------------------------------------------------------------------------------------------------------------------------------------------------------|---------------------------------------------------------------------------------------------------------------------------------------------------------------------------------------------------------------------------------------------------------------------------------------------------------------------------------------------------------------------------------------------------------|
| X Single Family<br>Mobile Home<br>Town Home<br>Duplex<br>A-Frame<br>X Wood Frame<br>Building Style:<br>1.75 STORY<br>Yr Built Remodeled<br>1930 1999<br>Condition: Average | Eavestrough<br>X Insulation<br>0 Front Overhang<br>0 Other Overhang<br>(4) Interior<br>X Drywall Plaster<br>X Paneled Wood T&G<br>Trim & Decoration<br>Ex X Ord Min<br>Size of Closets | XGas<br>WoodOil<br>CoalElec.<br>SteamForced Air w/o DuctsXForced Air w/ DuctsForced Hot Water<br>Electric Baseboard<br>Elec. Ceil. Radiant<br>Radiant (in-floor)<br>Electric Wall Heat<br>Space Heater<br>Wall/Floor Furnace<br>Forced Heat & Cool<br>Heat Pump<br>No Heating/Cooling | 1Appliance Allow.<br>Cook Top<br>Dishwasher<br>Garbage Disposal<br>Bath Heater<br>Vent Fan<br>Hot Tub<br>Unvented Hood<br>Intercom<br>Jacuzzi Tub<br>Jacuzzi repl.Tub<br>Oven<br>MicrowaveInterior 1 Story<br>2nd/Same Stack<br>Two Sided<br>Exterior 1 Story<br>Prefab 1 Story<br>Prefab 2 Story<br>Heat Circulator<br>Raised Hearth<br>Direct-Vented GaArea TypeYear Built: 1930<br>Car Capacity:<br> |
| Room List                                                                                                                                                                  | Lg X Ord Small<br>Doors Solid X H.C.                                                                                                                                                   | Central Air<br>Wood Furnace                                                                                                                                                                                                                                                           | Standard Range       Self Clean Range         Self Clean Range       Floor Area: 2,073         Total Base New : 306,008       E.C.F.         Bsmnt Garage:                                                                                                                                                                                                                                              |
| Basement<br>5 1st Floor                                                                                                                                                    | (5) Floors                                                                                                                                                                             | (12) Electric                                                                                                                                                                                                                                                                         | SatisfaTotal Depr Cost: 170,557X 1.900Trash Compactor<br>Control MaximumEstimated T.C.V: 324,058Carport Area:                                                                                                                                                                                                                                                                                           |
| 2 2nd Floor<br>Bedrooms                                                                                                                                                    | Kitchen:<br>Other:                                                                                                                                                                     | 200 Amps Service                                                                                                                                                                                                                                                                      | Security System Roof:                                                                                                                                                                                                                                                                                                                                                                                   |
| (1) Exterior<br>Wood/Shingle                                                                                                                                               | Other:<br>(6) Ceilings                                                                                                                                                                 | No./Qual. of Fixtures<br>Ex. X Ord. Min<br>No. of Elec. Outlets                                                                                                                                                                                                                       | Cost Est. for Res. Bldg: 1 Single Family 1.75 STORY Cls CD Blt 1930<br>(11) Heating System: Forced Air w/ Ducts<br>Ground Area = 1587 SF Floor Area = 2073 SF.                                                                                                                                                                                                                                          |
| X Aluminum/Vinyl<br>Brick<br>Insulation                                                                                                                                    | X Plaster<br>X Suspende                                                                                                                                                                | Many X Ave. Few<br>(13) Plumbing<br>1 Average Fixture(s)                                                                                                                                                                                                                              | Phy/Ab.Phy/Func/Econ/Comb. % Good=55/100/100/100/55<br>Building Areas<br>Stories Exterior Foundation Size Cost New Depr. Cost<br>1.75 Story Siding Basement 648                                                                                                                                                                                                                                         |
| (2) Windows<br>Many Large                                                                                                                                                  | (7) Excavation<br>Basement: 1587 S.F.                                                                                                                                                  | 1 3 Fixture Bath<br>2 Fixture Bath<br>Softener, Auto                                                                                                                                                                                                                                  | 1 Story Siding Basement 939<br>Total: 233,514 128,433<br>Other Additions/Adjustments                                                                                                                                                                                                                                                                                                                    |
| X Avg. X Avg.<br>Few Small<br>X Wood Sash                                                                                                                                  | Crawl: 0 S.F.<br>Slab: 0 S.F.<br>Height to Joists: 0.0                                                                                                                                 | Softener, Manual<br>Solar Water Heat                                                                                                                                                                                                                                                  | Plumbing<br>Average Fixture(s) 1 1,238 681<br>Water/Sewer                                                                                                                                                                                                                                                                                                                                               |
| Metal Sash<br>Vinyl Sash                                                                                                                                                   | (8) Basement                                                                                                                                                                           | No Plumbing<br>Extra Toilet<br>Extra Sink                                                                                                                                                                                                                                             | 1000 Gal Septic         1         4,582         2,520           Water Well, 100 Feet         1         5,680         3,124           Porches         1         5,680         3,124                                                                                                                                                                                                                      |
| X Double Hung<br>Horiz. Slide<br>Casement<br>Double Glass                                                                                                                  | Conc. Block<br>Poured Conc.<br>Stone<br>Treated Wood                                                                                                                                   | Separate Shower<br>Ceramic Tile Floor<br>Ceramic Tile Wains                                                                                                                                                                                                                           | WCP (1 Story)         149         5,926         5,511           CGEP (1 Story)         160         9,483         5,216           Garages         5,216         5,216         5,216                                                                                                                                                                                                                      |
| Patio Doors<br>Storms & Screens                                                                                                                                            | Concrete Floor<br>(9) Basement Finish                                                                                                                                                  | Ceramic Tub Alcove<br>Vent Fan<br>(14) Water/Sewer                                                                                                                                                                                                                                    | Class: CD Exterior: Siding Foundation: 18 Inch (Unfinished)<br>Door Opener 1 489 269<br>Base Cost 200 9,034 4,969                                                                                                                                                                                                                                                                                       |
| (3) Roof<br>X Gable Gambrel<br>Hip Mansard<br>Flat Shed                                                                                                                    | Recreation SF<br>Living SF<br>Walkout Doors (B)<br>No Floor SF                                                                                                                         | Public Water<br>Public Sewer<br>1 Water Well                                                                                                                                                                                                                                          | Class: CD Exterior: Pole (Unfinished)<br>Door Opener 2 977 537<br>Base Cost 1152 25,056 13,781<br>Built-Ins                                                                                                                                                                                                                                                                                             |
| X Asphalt Shingle                                                                                                                                                          | Walkout Doors (A)<br>(10) Floor Support                                                                                                                                                | 1 1000 Gal Septic<br>2000 Gal Septic<br>Lump Sum Items:                                                                                                                                                                                                                               | Appliance Allow. 1 1,947 1,071<br>Fireplaces                                                                                                                                                                                                                                                                                                                                                            |
| Chimney: Brick                                                                                                                                                             | Joists: 2X10X16<br>Unsupported Len:<br>Cntr.Sup:                                                                                                                                       | παπέρ σαπ ττέμε:                                                                                                                                                                                                                                                                      | Interior 2 Story15,9173,254Wood Stove12,1641,190<<<<< Calculations too long.                                                                                                                                                                                                                                                                                                                            |