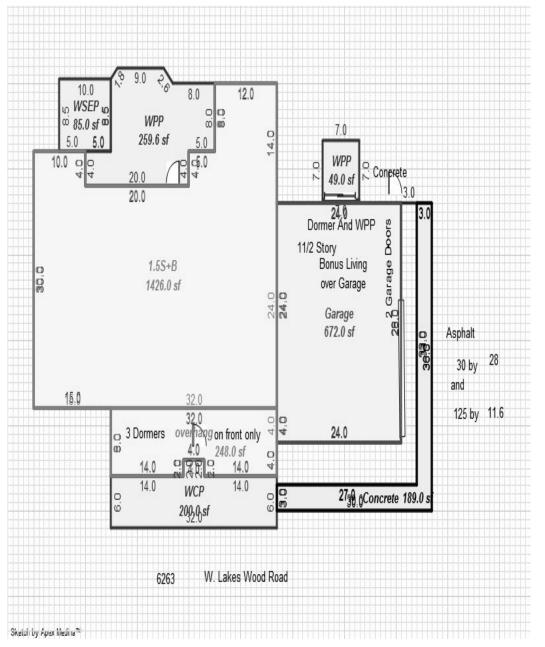

#### Parcel Number: 45-006-203-001-00

Printed on

01/20/2025

| Building Type                                                                                                                                                              | (3) Roof (cont.)                                                                                                                                                                       | (11) Heating/Cooling                                                                                                                                                                                                                                                                  | (15) Built-ins (15) Fireplaces (16) Porches/Decks (17) Garage                                                                                                                                                                                                                                                                                                                                           |
|----------------------------------------------------------------------------------------------------------------------------------------------------------------------------|----------------------------------------------------------------------------------------------------------------------------------------------------------------------------------------|---------------------------------------------------------------------------------------------------------------------------------------------------------------------------------------------------------------------------------------------------------------------------------------|---------------------------------------------------------------------------------------------------------------------------------------------------------------------------------------------------------------------------------------------------------------------------------------------------------------------------------------------------------------------------------------------------------|
| X Single Family<br>Mobile Home<br>Town Home<br>Duplex<br>A-Frame<br>X Wood Frame<br>Building Style:<br>1.75 STORY<br>Yr Built Remodeled<br>1930 1999<br>Condition: Average | Eavestrough<br>X Insulation<br>0 Front Overhang<br>0 Other Overhang<br>(4) Interior<br>X Drywall Plaster<br>X Paneled Wood T&G<br>Trim & Decoration<br>Ex X Ord Min<br>Size of Closets | XGas<br>WoodOil<br>CoalElec.<br>SteamForced Air w/o DuctsXForced Air w/ DuctsForced Hot Water<br>Electric Baseboard<br>Elec. Ceil. Radiant<br>Radiant (in-floor)<br>Electric Wall Heat<br>Space Heater<br>Wall/Floor Furnace<br>Forced Heat & Cool<br>Heat Pump<br>No Heating/Cooling | 1Appliance Allow.<br>Cook Top<br>Dishwasher<br>Garbage Disposal<br>Bath Heater<br>Vent Fan<br>Hot Tub<br>Unvented Hood<br>Intercom<br>Jacuzzi Tub<br>Jacuzzi repl.Tub<br>Oven<br>MicrowaveInterior 1 Story<br>2nd/Same Stack<br>Two Sided<br>Exterior 1 Story<br>Prefab 1 Story<br>Prefab 2 Story<br>Heat Circulator<br>Raised Hearth<br>Direct-Vented GaArea TypeYear Built: 1930<br>Car Capacity:<br> |
| Room List                                                                                                                                                                  | Lg X Ord Small<br>Doors Solid X H.C.                                                                                                                                                   | Central Air<br>Wood Furnace                                                                                                                                                                                                                                                           | Standard Range       Self Clean Range         Self Clean Range       Floor Area: 2,073         Total Base New : 306,008       E.C.F.         Bsmnt Garage:                                                                                                                                                                                                                                              |
| Basement<br>5 1st Floor                                                                                                                                                    | (5) Floors                                                                                                                                                                             | (12) Electric                                                                                                                                                                                                                                                                         | SatisfaTotal Depr Cost: 170,557X 1.900Trash Compactor<br>Control MaximumEstimated T.C.V: 324,058Carport Area:                                                                                                                                                                                                                                                                                           |
| 2 2nd Floor<br>Bedrooms                                                                                                                                                    | Kitchen:<br>Other:                                                                                                                                                                     | 200 Amps Service                                                                                                                                                                                                                                                                      | Security System Roof:                                                                                                                                                                                                                                                                                                                                                                                   |
| (1) Exterior<br>Wood/Shingle                                                                                                                                               | Other:<br>(6) Ceilings                                                                                                                                                                 | No./Qual. of Fixtures<br>Ex. X Ord. Min<br>No. of Elec. Outlets                                                                                                                                                                                                                       | Cost Est. for Res. Bldg: 1 Single Family 1.75 STORY Cls CD Blt 1930<br>(11) Heating System: Forced Air w/ Ducts<br>Ground Area = 1587 SF Floor Area = 2073 SF.                                                                                                                                                                                                                                          |
| X Aluminum/Vinyl<br>Brick<br>Insulation                                                                                                                                    | X Plaster<br>X Suspende                                                                                                                                                                | Many X Ave. Few<br>(13) Plumbing<br>1 Average Fixture(s)                                                                                                                                                                                                                              | Phy/Ab.Phy/Func/Econ/Comb. % Good=55/100/100/100/55<br>Building Areas<br>Stories Exterior Foundation Size Cost New Depr. Cost<br>1.75 Story Siding Basement 648                                                                                                                                                                                                                                         |
| (2) Windows<br>Many Large                                                                                                                                                  | (7) Excavation<br>Basement: 1587 S.F.                                                                                                                                                  | 1 3 Fixture Bath<br>2 Fixture Bath<br>Softener, Auto                                                                                                                                                                                                                                  | 1 Story Siding Basement 939<br>Total: 233,514 128,433<br>Other Additions/Adjustments                                                                                                                                                                                                                                                                                                                    |
| X Avg. X Avg.<br>Few Small<br>X Wood Sash                                                                                                                                  | Crawl: 0 S.F.<br>Slab: 0 S.F.<br>Height to Joists: 0.0                                                                                                                                 | Softener, Manual<br>Solar Water Heat                                                                                                                                                                                                                                                  | Plumbing<br>Average Fixture(s) 1 1,238 681<br>Water/Sewer                                                                                                                                                                                                                                                                                                                                               |
| Metal Sash<br>Vinyl Sash                                                                                                                                                   | (8) Basement                                                                                                                                                                           | No Plumbing<br>Extra Toilet<br>Extra Sink                                                                                                                                                                                                                                             | 1000 Gal Septic         1         4,582         2,520           Water Well, 100 Feet         1         5,680         3,124           Porches         1         5,680         3,124                                                                                                                                                                                                                      |
| X Double Hung<br>Horiz. Slide<br>Casement<br>Double Glass                                                                                                                  | Conc. Block<br>Poured Conc.<br>Stone<br>Treated Wood                                                                                                                                   | Separate Shower<br>Ceramic Tile Floor<br>Ceramic Tile Wains                                                                                                                                                                                                                           | WCP (1 Story)         149         5,926         5,511           CGEP (1 Story)         160         9,483         5,216           Garages         5,216         5,216         5,216                                                                                                                                                                                                                      |
| Patio Doors<br>Storms & Screens                                                                                                                                            | Concrete Floor<br>(9) Basement Finish                                                                                                                                                  | Ceramic Tub Alcove<br>Vent Fan<br>(14) Water/Sewer                                                                                                                                                                                                                                    | Class: CD Exterior: Siding Foundation: 18 Inch (Unfinished)<br>Door Opener 1 489 269<br>Base Cost 200 9,034 4,969                                                                                                                                                                                                                                                                                       |
| (3) Roof<br>X Gable Gambrel<br>Hip Mansard<br>Flat Shed                                                                                                                    | Recreation SF<br>Living SF<br>Walkout Doors (B)<br>No Floor SF                                                                                                                         | Public Water<br>Public Sewer<br>1 Water Well                                                                                                                                                                                                                                          | Class: CD Exterior: Pole (Unfinished)<br>Door Opener 2 977 537<br>Base Cost 1152 25,056 13,781<br>Built-Ins                                                                                                                                                                                                                                                                                             |
| X Asphalt Shingle                                                                                                                                                          | Walkout Doors (A)<br>(10) Floor Support                                                                                                                                                | 1 1000 Gal Septic<br>2000 Gal Septic<br>Lump Sum Items:                                                                                                                                                                                                                               | Appliance Allow. 1 1,947 1,071<br>Fireplaces                                                                                                                                                                                                                                                                                                                                                            |
| Chimney: Brick                                                                                                                                                             | Joists: 2X10X16<br>Unsupported Len:<br>Cntr.Sup:                                                                                                                                       | παπέρ σαπ ττέμε:                                                                                                                                                                                                                                                                      | Interior 2 Story15,9173,254Wood Stove12,1641,190<<<<< Calculations too long.                                                                                                                                                                                                                                                                                                                            |