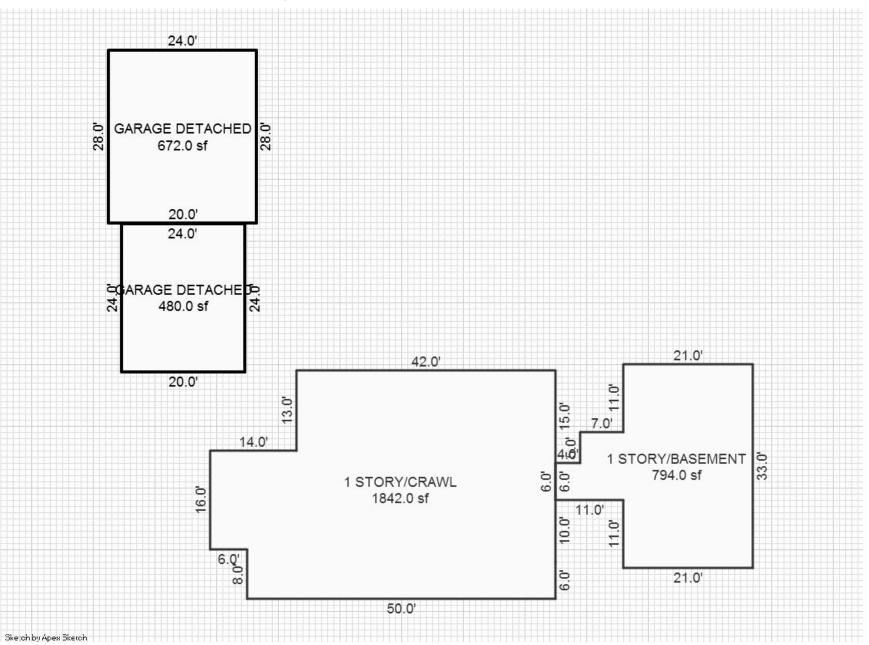

#### Parcel Number: 45-006-203-001-00

Printed on

01/20/2025

| Building Type                                                                                                                                                              | (3) Roof (cont.)                                                                                                                                                                       | (11) Heating/Cooling                                                                                                                                                                                                                                                                  | (15) Built-ins (15) Fireplaces (16) Porches/Decks (17) Garage                                                                                                                                                                                                                                                                                                                                           |
|----------------------------------------------------------------------------------------------------------------------------------------------------------------------------|----------------------------------------------------------------------------------------------------------------------------------------------------------------------------------------|---------------------------------------------------------------------------------------------------------------------------------------------------------------------------------------------------------------------------------------------------------------------------------------|---------------------------------------------------------------------------------------------------------------------------------------------------------------------------------------------------------------------------------------------------------------------------------------------------------------------------------------------------------------------------------------------------------|
| X Single Family<br>Mobile Home<br>Town Home<br>Duplex<br>A-Frame<br>X Wood Frame<br>Building Style:<br>1.75 STORY<br>Yr Built Remodeled<br>1930 1999<br>Condition: Average | Eavestrough<br>X Insulation<br>0 Front Overhang<br>0 Other Overhang<br>(4) Interior<br>X Drywall Plaster<br>X Paneled Wood T&G<br>Trim & Decoration<br>Ex X Ord Min<br>Size of Closets | XGas<br>WoodOil<br>CoalElec.<br>SteamForced Air w/o DuctsXForced Air w/ DuctsForced Hot Water<br>Electric Baseboard<br>Elec. Ceil. Radiant<br>Radiant (in-floor)<br>Electric Wall Heat<br>Space Heater<br>Wall/Floor Furnace<br>Forced Heat & Cool<br>Heat Pump<br>No Heating/Cooling | 1Appliance Allow.<br>Cook Top<br>Dishwasher<br>Garbage Disposal<br>Bath Heater<br>Vent Fan<br>Hot Tub<br>Unvented Hood<br>Intercom<br>Jacuzzi Tub<br>Jacuzzi repl.Tub<br>Oven<br>MicrowaveInterior 1 Story<br>2nd/Same Stack<br>Two Sided<br>Exterior 1 Story<br>Prefab 1 Story<br>Prefab 2 Story<br>Heat Circulator<br>Raised Hearth<br>Direct-Vented GaArea TypeYear Built: 1930<br>Car Capacity:<br> |
| Room List                                                                                                                                                                  | Lg X Ord Small<br>Doors Solid X H.C.                                                                                                                                                   | Central Air<br>Wood Furnace                                                                                                                                                                                                                                                           | Standard Range       Self Clean Range         Self Clean Range       Floor Area: 2,073         Total Base New : 306,008       E.C.F.         Bsmnt Garage:                                                                                                                                                                                                                                              |
| Basement<br>5 1st Floor                                                                                                                                                    | (5) Floors                                                                                                                                                                             | (12) Electric                                                                                                                                                                                                                                                                         | SatisfaTotal Depr Cost: 170,557X 1.900Trash Compactor<br>Control MaximumEstimated T.C.V: 324,058Carport Area:                                                                                                                                                                                                                                                                                           |
| 2 2nd Floor<br>Bedrooms                                                                                                                                                    | Kitchen:<br>Other:                                                                                                                                                                     | 200 Amps Service                                                                                                                                                                                                                                                                      | Security System Roof:                                                                                                                                                                                                                                                                                                                                                                                   |
| (1) Exterior<br>Wood/Shingle                                                                                                                                               | Other:<br>(6) Ceilings                                                                                                                                                                 | No./Qual. of Fixtures<br>Ex. X Ord. Min<br>No. of Elec. Outlets                                                                                                                                                                                                                       | Cost Est. for Res. Bldg: 1 Single Family 1.75 STORY Cls CD Blt 1930<br>(11) Heating System: Forced Air w/ Ducts<br>Ground Area = 1587 SF Floor Area = 2073 SF.                                                                                                                                                                                                                                          |
| X Aluminum/Vinyl<br>Brick<br>Insulation                                                                                                                                    | X Plaster<br>X Suspende                                                                                                                                                                | Many X Ave. Few<br>(13) Plumbing<br>1 Average Fixture(s)                                                                                                                                                                                                                              | Phy/Ab.Phy/Func/Econ/Comb. % Good=55/100/100/100/55<br>Building Areas<br>Stories Exterior Foundation Size Cost New Depr. Cost<br>1.75 Story Siding Basement 648                                                                                                                                                                                                                                         |
| (2) Windows<br>Many Large                                                                                                                                                  | (7) Excavation<br>Basement: 1587 S.F.                                                                                                                                                  | 1 3 Fixture Bath<br>2 Fixture Bath<br>Softener, Auto                                                                                                                                                                                                                                  | 1 Story Siding Basement 939<br>Total: 233,514 128,433<br>Other Additions/Adjustments                                                                                                                                                                                                                                                                                                                    |
| X Avg. X Avg.<br>Few Small<br>X Wood Sash                                                                                                                                  | Crawl: 0 S.F.<br>Slab: 0 S.F.<br>Height to Joists: 0.0                                                                                                                                 | Softener, Manual<br>Solar Water Heat                                                                                                                                                                                                                                                  | Plumbing<br>Average Fixture(s) 1 1,238 681<br>Water/Sewer                                                                                                                                                                                                                                                                                                                                               |
| Metal Sash<br>Vinyl Sash                                                                                                                                                   | (8) Basement                                                                                                                                                                           | No Plumbing<br>Extra Toilet<br>Extra Sink                                                                                                                                                                                                                                             | 1000 Gal Septic         1         4,582         2,520           Water Well, 100 Feet         1         5,680         3,124           Porches         1         5,680         3,124                                                                                                                                                                                                                      |
| X Double Hung<br>Horiz. Slide<br>Casement<br>Double Glass                                                                                                                  | Conc. Block<br>Poured Conc.<br>Stone<br>Treated Wood                                                                                                                                   | Separate Shower<br>Ceramic Tile Floor<br>Ceramic Tile Wains                                                                                                                                                                                                                           | WCP (1 Story)         149         5,926         5,511           CGEP (1 Story)         160         9,483         5,216           Garages         5,216         5,216         5,216                                                                                                                                                                                                                      |
| Patio Doors<br>Storms & Screens                                                                                                                                            | Concrete Floor<br>(9) Basement Finish                                                                                                                                                  | Ceramic Tub Alcove<br>Vent Fan<br>(14) Water/Sewer                                                                                                                                                                                                                                    | Class: CD Exterior: Siding Foundation: 18 Inch (Unfinished)<br>Door Opener 1 489 269<br>Base Cost 200 9,034 4,969                                                                                                                                                                                                                                                                                       |
| (3) Roof<br>X Gable Gambrel<br>Hip Mansard<br>Flat Shed                                                                                                                    | Recreation SF<br>Living SF<br>Walkout Doors (B)<br>No Floor SF                                                                                                                         | Public Water<br>Public Sewer<br>1 Water Well                                                                                                                                                                                                                                          | Class: CD Exterior: Pole (Unfinished)<br>Door Opener 2 977 537<br>Base Cost 1152 25,056 13,781<br>Built-Ins                                                                                                                                                                                                                                                                                             |
| X Asphalt Shingle                                                                                                                                                          | Walkout Doors (A)<br>(10) Floor Support                                                                                                                                                | 1 1000 Gal Septic<br>2000 Gal Septic<br>Lump Sum Items:                                                                                                                                                                                                                               | Appliance Allow. 1 1,947 1,071<br>Fireplaces                                                                                                                                                                                                                                                                                                                                                            |
| Chimney: Brick                                                                                                                                                             | Joists: 2X10X16<br>Unsupported Len:<br>Cntr.Sup:                                                                                                                                       | παπέρ σαπ ττέμε:                                                                                                                                                                                                                                                                      | Interior 2 Story15,9173,254Wood Stove12,1641,190<<<<< Calculations too long.                                                                                                                                                                                                                                                                                                                            |