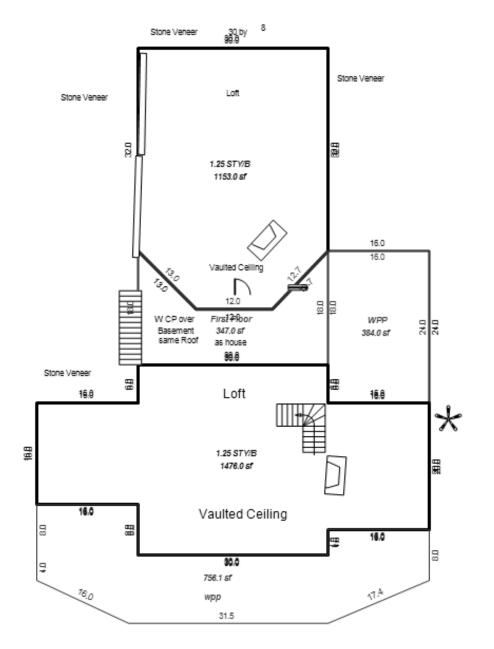

# Parcel Number: 45-006-203-001-00

Printed on

01/20/2025

| Building Type                                                                                                                                                        | (3) Roof (cont.)                                                                                                                                                                                                                                                                                                                                                            | (11) Heating/Cooling                                                                                                                                                                                                                                                                     | (15) Built-ins (15) Fireplaces (16) Porches/Decks (17) Garage                                                                                                                                                                                                                                                                                                                                                                                                                                                                                                                                 |
|----------------------------------------------------------------------------------------------------------------------------------------------------------------------|-----------------------------------------------------------------------------------------------------------------------------------------------------------------------------------------------------------------------------------------------------------------------------------------------------------------------------------------------------------------------------|------------------------------------------------------------------------------------------------------------------------------------------------------------------------------------------------------------------------------------------------------------------------------------------|-----------------------------------------------------------------------------------------------------------------------------------------------------------------------------------------------------------------------------------------------------------------------------------------------------------------------------------------------------------------------------------------------------------------------------------------------------------------------------------------------------------------------------------------------------------------------------------------------|
| X Single Family<br>Mobile Home<br>Town Home<br>Duplex<br>A-Frame<br>X Wood Frame<br>Building Style:<br>MODULAR<br>Yr Built Remodeled<br>1994 0<br>Condition: Average | Eavestrough         X       Insulation         0       Front Overhang         0       Other Overhang         (4)       Interior         X       Drywall       Plaster         Paneled       Wood T&G         Trim & Decoration         Ex       X       Ord       Min         Size of Closets       Lg       X       Ord       Small         Doors       Solid X       H.C. | XGas<br>WoodOil<br>CoalElec.<br>SteamForced Air w/o DuctsXForced Air w/ DuctsForced Hot Water<br>Electric BaseboardElec. Ceil. Radiant<br>Radiant (in-floor)Electric Wall Heat<br>Space Heater<br>Wall/Floor Furnace<br>Forced Heat & Cool<br>Heat Pump<br>No Heating/CoolingCentral Air | Dishwasher<br>Garbage Disposal<br>Bath Heater2nd/Same Stack<br>Two Sided128 Treated WoodClass:<br>Exterior:<br>Brick Ven.:<br>Stone Ven.:<br>Common Wall:<br>Foundation:<br>Finished ?:<br>Auto. Doors:<br>Jacuzzi Tub<br>Jacuzzi repl.TubUnvented Hood<br>Vented Hood<br>Jacuzzi Tub<br>Oven<br>Standard Range<br>Self Clean Range2nd/Same Stack<br>Two Sided<br>Exterior 1 Story<br>Prefab 1 Story<br>Prefab 2 Story<br>Heat Circulator<br>Birck Ven.:<br>Stone Ven.:<br>Common Wall:<br>Foundation:<br>Finished ?:<br>Auto. Doors:<br>Area:<br>% Good:<br>Storage Area:<br>No Conc. Floor: |
| 5 Basement                                                                                                                                                           | (5) Floors                                                                                                                                                                                                                                                                                                                                                                  | Wood Furnace                                                                                                                                                                                                                                                                             | Trash Compactor Total Depr Cost: 112,711 X 1.900                                                                                                                                                                                                                                                                                                                                                                                                                                                                                                                                              |
| 1st Floor<br>2nd Floor                                                                                                                                               | Kitchen:                                                                                                                                                                                                                                                                                                                                                                    | (12) Electric<br>150 Amps Service                                                                                                                                                                                                                                                        | Central Vacuum<br>Security System                                                                                                                                                                                                                                                                                                                                                                                                                                                                                                                                                             |
| 3 Bedrooms<br>(1) Exterior                                                                                                                                           | Other: Carpeted<br>Other: Vinyl                                                                                                                                                                                                                                                                                                                                             | No./Qual. of Fixtures                                                                                                                                                                                                                                                                    | Cost Est. for Res. Bldg: 2 Single Family MODULAR Cls D Blt 1994<br>(11) Heating System: Forced Air w/ Ducts                                                                                                                                                                                                                                                                                                                                                                                                                                                                                   |
| Wood/Shingle<br>X Aluminum/Vinyl<br>Brick<br>X Insulation<br>(2) Windows                                                                                             | (6) Ceilings<br>X Drywall<br>(7) Excavation                                                                                                                                                                                                                                                                                                                                 | No. of Elec. Outlets<br>Many X Ave. Few<br>(13) Plumbing<br>1 Average Fixture(s)                                                                                                                                                                                                         | Ground Area = 1248 SF Floor Area = 1248 SF.<br>Phy/Ab.Phy/Func/Econ/Comb. % Good=75/100/100/100/75<br>Building Areas<br>Stories Exterior Foundation Size Cost New Depr. Cost<br>1 Story Siding Crawl Space 1,248<br>Total: 131,519 98,638                                                                                                                                                                                                                                                                                                                                                     |
| X Avg. X Avg.<br>Few Small                                                                                                                                           | Basement: 0 S.F.<br>Crawl: 1248 S.F.<br>Slab: 0 S.F.<br>Height to Joists: 0.0                                                                                                                                                                                                                                                                                               | 2 3 Fixture Bath<br>2 Fixture Bath<br>Softener, Auto<br>Softener, Manual<br>Solar Water Heat                                                                                                                                                                                             | Other Additions/Adjustments<br>Plumbing<br>Average Fixture(s) 1 1,032 774<br>3 Fixture Bath 1 3,268 2,451<br>Water/Sewer                                                                                                                                                                                                                                                                                                                                                                                                                                                                      |
| X Metal Sash<br>Vinyl Sash<br>Double Hung                                                                                                                            | (8) Basement<br>Conc. Block                                                                                                                                                                                                                                                                                                                                                 | No Plumbing<br>Extra Toilet<br>Extra Sink<br>Separate Shower                                                                                                                                                                                                                             | 1000 Gal Septic       1       4,293       3,220         Water Well, 100 Feet       1       5,545       4,159         Deck       7       7       7         Treated Wood       128       2,976       2,232                                                                                                                                                                                                                                                                                                                                                                                      |
| X Horiz. Slide<br>Casement<br>Double Glass<br>Patio Doors<br>Storms & Screens                                                                                        | Poured Conc.<br>Stone<br>Treated Wood<br>Concrete Floor<br>(9) Basement Finish                                                                                                                                                                                                                                                                                              | Ceramic Tile Floor<br>Ceramic Tile Wains<br>Ceramic Tub Alcove<br>Vent Fan                                                                                                                                                                                                               | Built-Ins         1         1,650         1,237           Appliance Allow.         1         150,283         112,711           Notes: MODULAR         1         150,283         112,711                                                                                                                                                                                                                                                                                                                                                                                                       |
| (3) Roof       X     Gable       Hip     Mansard       Flat     Shed       X     Asphalt Shingle       Chimney:     Metal                                            | Recreation SF<br>Living SF                                                                                                                                                                                                                                                                                                                                                  | 1 1000 Gal Septic                                                                                                                                                                                                                                                                        | ECF (4203 SECTION - CORNER OF M22& W DAY FOREST AREA) 1.900 => TCV: 214,151                                                                                                                                                                                                                                                                                                                                                                                                                                                                                                                   |