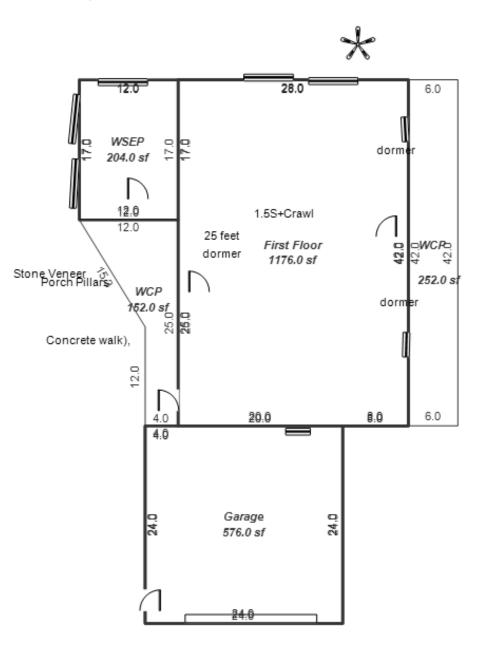

# Parcel Number: 45-006-203-001-00

Printed on

01/20/2025

| Building Type                                                                                                                                                        | (3) Roof (cont.)                                                                                                                                                                                                                                                                                                                                                            | (11) Heating/Cooling                                                                                                                                                                                                                                                                     | (15) Built-ins (15) Fireplaces (16) Porches/Decks (17) Garage                                                                                                                                                                                                                                                                                                                                                                                                                                                                                                                                 |
|----------------------------------------------------------------------------------------------------------------------------------------------------------------------|-----------------------------------------------------------------------------------------------------------------------------------------------------------------------------------------------------------------------------------------------------------------------------------------------------------------------------------------------------------------------------|------------------------------------------------------------------------------------------------------------------------------------------------------------------------------------------------------------------------------------------------------------------------------------------|-----------------------------------------------------------------------------------------------------------------------------------------------------------------------------------------------------------------------------------------------------------------------------------------------------------------------------------------------------------------------------------------------------------------------------------------------------------------------------------------------------------------------------------------------------------------------------------------------|
| X Single Family<br>Mobile Home<br>Town Home<br>Duplex<br>A-Frame<br>X Wood Frame<br>Building Style:<br>MODULAR<br>Yr Built Remodeled<br>1994 0<br>Condition: Average | Eavestrough         X       Insulation         0       Front Overhang         0       Other Overhang         (4)       Interior         X       Drywall       Plaster         Paneled       Wood T&G         Trim & Decoration         Ex       X       Ord       Min         Size of Closets       Lg       X       Ord       Small         Doors       Solid X       H.C. | XGas<br>WoodOil<br>CoalElec.<br>SteamForced Air w/o DuctsXForced Air w/ DuctsForced Hot Water<br>Electric BaseboardElec. Ceil. Radiant<br>Radiant (in-floor)Electric Wall Heat<br>Space Heater<br>Wall/Floor Furnace<br>Forced Heat & Cool<br>Heat Pump<br>No Heating/CoolingCentral Air | Dishwasher<br>Garbage Disposal<br>Bath Heater2nd/Same Stack<br>Two Sided128 Treated WoodClass:<br>Exterior:<br>Brick Ven.:<br>Stone Ven.:<br>Common Wall:<br>Foundation:<br>Finished ?:<br>Auto. Doors:<br>Jacuzzi Tub<br>Jacuzzi repl.TubUnvented Hood<br>Vented Hood<br>Jacuzzi Tub<br>Oven<br>Standard Range<br>Self Clean Range2nd/Same Stack<br>Two Sided<br>Exterior 1 Story<br>Prefab 1 Story<br>Prefab 2 Story<br>Heat Circulator<br>Birck Ven.:<br>Stone Ven.:<br>Common Wall:<br>Foundation:<br>Finished ?:<br>Auto. Doors:<br>Area:<br>% Good:<br>Storage Area:<br>No Conc. Floor: |
| 5 Basement                                                                                                                                                           | (5) Floors                                                                                                                                                                                                                                                                                                                                                                  | Wood Furnace                                                                                                                                                                                                                                                                             | Trash Compactor Total Depr Cost: 112,711 X 1.900                                                                                                                                                                                                                                                                                                                                                                                                                                                                                                                                              |
| 1st Floor<br>2nd Floor                                                                                                                                               | Kitchen:                                                                                                                                                                                                                                                                                                                                                                    | (12) Electric<br>150 Amps Service                                                                                                                                                                                                                                                        | Central Vacuum<br>Security System                                                                                                                                                                                                                                                                                                                                                                                                                                                                                                                                                             |
| 3 Bedrooms<br>(1) Exterior                                                                                                                                           | Other: Carpeted<br>Other: Vinyl                                                                                                                                                                                                                                                                                                                                             | No./Qual. of Fixtures                                                                                                                                                                                                                                                                    | Cost Est. for Res. Bldg: 2 Single Family MODULAR Cls D Blt 1994<br>(11) Heating System: Forced Air w/ Ducts                                                                                                                                                                                                                                                                                                                                                                                                                                                                                   |
| Wood/Shingle<br>X Aluminum/Vinyl<br>Brick<br>X Insulation<br>(2) Windows                                                                                             | (6) Ceilings<br>X Drywall<br>(7) Excavation                                                                                                                                                                                                                                                                                                                                 | No. of Elec. Outlets<br>Many X Ave. Few<br>(13) Plumbing<br>1 Average Fixture(s)                                                                                                                                                                                                         | Ground Area = 1248 SF Floor Area = 1248 SF.<br>Phy/Ab.Phy/Func/Econ/Comb. % Good=75/100/100/100/75<br>Building Areas<br>Stories Exterior Foundation Size Cost New Depr. Cost<br>1 Story Siding Crawl Space 1,248<br>Total: 131,519 98,638                                                                                                                                                                                                                                                                                                                                                     |
| X Avg. X Avg.<br>Few Small                                                                                                                                           | Basement: 0 S.F.<br>Crawl: 1248 S.F.<br>Slab: 0 S.F.<br>Height to Joists: 0.0                                                                                                                                                                                                                                                                                               | 2 3 Fixture Bath<br>2 Fixture Bath<br>Softener, Auto<br>Softener, Manual<br>Solar Water Heat                                                                                                                                                                                             | Other Additions/Adjustments<br>Plumbing<br>Average Fixture(s) 1 1,032 774<br>3 Fixture Bath 1 3,268 2,451<br>Water/Sewer                                                                                                                                                                                                                                                                                                                                                                                                                                                                      |
| X Metal Sash<br>Vinyl Sash<br>Double Hung                                                                                                                            | (8) Basement<br>Conc. Block                                                                                                                                                                                                                                                                                                                                                 | No Plumbing<br>Extra Toilet<br>Extra Sink<br>Separate Shower                                                                                                                                                                                                                             | 1000 Gal Septic       1       4,293       3,220         Water Well, 100 Feet       1       5,545       4,159         Deck       7       7       7         Treated Wood       128       2,976       2,232                                                                                                                                                                                                                                                                                                                                                                                      |
| X Horiz. Slide<br>Casement<br>Double Glass<br>Patio Doors<br>Storms & Screens                                                                                        | Poured Conc.<br>Stone<br>Treated Wood<br>Concrete Floor<br>(9) Basement Finish                                                                                                                                                                                                                                                                                              | Ceramic Tile Floor<br>Ceramic Tile Wains<br>Ceramic Tub Alcove<br>Vent Fan                                                                                                                                                                                                               | Built-Ins         1         1,650         1,237           Appliance Allow.         1         150,283         112,711           Notes: MODULAR         1         150,283         112,711                                                                                                                                                                                                                                                                                                                                                                                                       |
| (3) Roof       X     Gable       Hip     Mansard       Flat     Shed       X     Asphalt Shingle       Chimney:     Metal                                            | Recreation SF<br>Living SF                                                                                                                                                                                                                                                                                                                                                  | 1 1000 Gal Septic                                                                                                                                                                                                                                                                        | ECF (4203 SECTION - CORNER OF M22& W DAY FOREST AREA) 1.900 => TCV: 214,151                                                                                                                                                                                                                                                                                                                                                                                                                                                                                                                   |