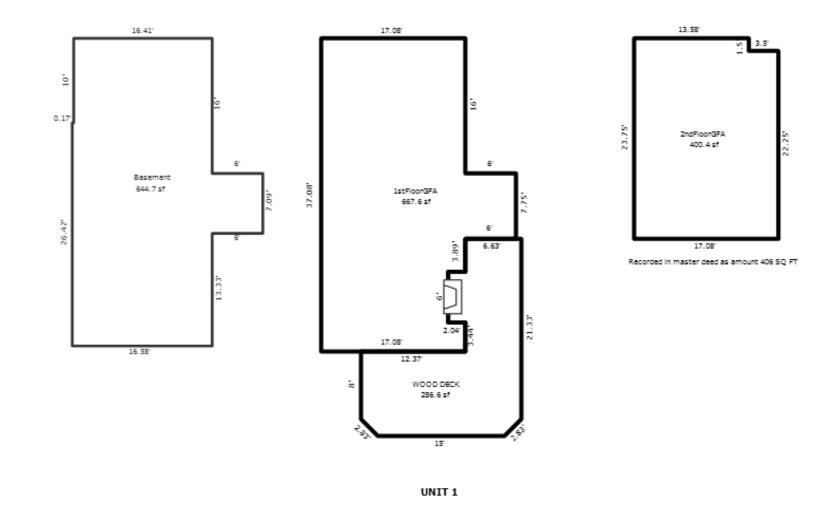

#### Parcel Number: 45-006-203-001-00

Printed on

01/20/2025

| Building Type                                                                                                                                                              | (3) Roof (cont.)                                                                                                                                                                       | (11) Heating/Cooling                                                                                                                                                                                                                                                                  | (15) Built-ins (15) Fireplaces (16) Porches/Decks (17) Garage                                                                                                                                                                                                                                                                                                                                           |
|----------------------------------------------------------------------------------------------------------------------------------------------------------------------------|----------------------------------------------------------------------------------------------------------------------------------------------------------------------------------------|---------------------------------------------------------------------------------------------------------------------------------------------------------------------------------------------------------------------------------------------------------------------------------------|---------------------------------------------------------------------------------------------------------------------------------------------------------------------------------------------------------------------------------------------------------------------------------------------------------------------------------------------------------------------------------------------------------|
| X Single Family<br>Mobile Home<br>Town Home<br>Duplex<br>A-Frame<br>X Wood Frame<br>Building Style:<br>1.75 STORY<br>Yr Built Remodeled<br>1930 1999<br>Condition: Average | Eavestrough<br>X Insulation<br>0 Front Overhang<br>0 Other Overhang<br>(4) Interior<br>X Drywall Plaster<br>X Paneled Wood T&G<br>Trim & Decoration<br>Ex X Ord Min<br>Size of Closets | XGas<br>WoodOil<br>CoalElec.<br>SteamForced Air w/o DuctsXForced Air w/ DuctsForced Hot Water<br>Electric Baseboard<br>Elec. Ceil. Radiant<br>Radiant (in-floor)<br>Electric Wall Heat<br>Space Heater<br>Wall/Floor Furnace<br>Forced Heat & Cool<br>Heat Pump<br>No Heating/Cooling | 1Appliance Allow.<br>Cook Top<br>Dishwasher<br>Garbage Disposal<br>Bath Heater<br>Vent Fan<br>Hot Tub<br>Unvented Hood<br>Intercom<br>Jacuzzi Tub<br>Jacuzzi repl.Tub<br>Oven<br>MicrowaveInterior 1 Story<br>2nd/Same Stack<br>Two Sided<br>Exterior 1 Story<br>Prefab 1 Story<br>Prefab 2 Story<br>Heat Circulator<br>Raised Hearth<br>Direct-Vented GaArea TypeYear Built: 1930<br>Car Capacity:<br> |
| Room List                                                                                                                                                                  | Lg X Ord Small<br>Doors Solid X H.C.                                                                                                                                                   | Central Air<br>Wood Furnace                                                                                                                                                                                                                                                           | Standard Range       Self Clean Range         Self Clean Range       Floor Area: 2,073         Total Base New : 306,008       E.C.F.         Bsmnt Garage:                                                                                                                                                                                                                                              |
| Basement<br>5 1st Floor                                                                                                                                                    | (5) Floors                                                                                                                                                                             | (12) Electric                                                                                                                                                                                                                                                                         | SatisfaTotal Depr Cost: 170,557X 1.900Trash Compactor<br>Control MaximumEstimated T.C.V: 324,058Carport Area:                                                                                                                                                                                                                                                                                           |
| 2 2nd Floor<br>Bedrooms                                                                                                                                                    | Kitchen:<br>Other:                                                                                                                                                                     | 200 Amps Service                                                                                                                                                                                                                                                                      | Security System Roof:                                                                                                                                                                                                                                                                                                                                                                                   |
| (1) Exterior<br>Wood/Shingle                                                                                                                                               | Other:<br>(6) Ceilings                                                                                                                                                                 | No./Qual. of Fixtures<br>Ex. X Ord. Min<br>No. of Elec. Outlets                                                                                                                                                                                                                       | Cost Est. for Res. Bldg: 1 Single Family 1.75 STORY Cls CD Blt 1930<br>(11) Heating System: Forced Air w/ Ducts<br>Ground Area = 1587 SF Floor Area = 2073 SF.                                                                                                                                                                                                                                          |
| X Aluminum/Vinyl<br>Brick<br>Insulation                                                                                                                                    | X Plaster<br>X Suspende                                                                                                                                                                | Many X Ave. Few<br>(13) Plumbing<br>1 Average Fixture(s)                                                                                                                                                                                                                              | Phy/Ab.Phy/Func/Econ/Comb. % Good=55/100/100/100/55<br>Building Areas<br>Stories Exterior Foundation Size Cost New Depr. Cost<br>1.75 Story Siding Basement 648                                                                                                                                                                                                                                         |
| (2) Windows<br>Many Large                                                                                                                                                  | (7) Excavation<br>Basement: 1587 S.F.                                                                                                                                                  | 1 3 Fixture Bath<br>2 Fixture Bath<br>Softener, Auto                                                                                                                                                                                                                                  | 1 Story Siding Basement 939<br>Total: 233,514 128,433<br>Other Additions/Adjustments                                                                                                                                                                                                                                                                                                                    |
| X Avg. X Avg.<br>Few Small<br>X Wood Sash                                                                                                                                  | Crawl: 0 S.F.<br>Slab: 0 S.F.<br>Height to Joists: 0.0                                                                                                                                 | Softener, Manual<br>Solar Water Heat                                                                                                                                                                                                                                                  | Plumbing<br>Average Fixture(s) 1 1,238 681<br>Water/Sewer                                                                                                                                                                                                                                                                                                                                               |
| Metal Sash<br>Vinyl Sash                                                                                                                                                   | (8) Basement                                                                                                                                                                           | No Plumbing<br>Extra Toilet<br>Extra Sink                                                                                                                                                                                                                                             | 1000 Gal Septic         1         4,582         2,520           Water Well, 100 Feet         1         5,680         3,124           Porches         1         5,680         3,124                                                                                                                                                                                                                      |
| X Double Hung<br>Horiz. Slide<br>Casement<br>Double Glass                                                                                                                  | Conc. Block<br>Poured Conc.<br>Stone<br>Treated Wood                                                                                                                                   | Separate Shower<br>Ceramic Tile Floor<br>Ceramic Tile Wains                                                                                                                                                                                                                           | WCP (1 Story)         149         5,926         5,511           CGEP (1 Story)         160         9,483         5,216           Garages         5,216         5,216         5,216                                                                                                                                                                                                                      |
| Patio Doors<br>Storms & Screens                                                                                                                                            | Concrete Floor<br>(9) Basement Finish                                                                                                                                                  | Ceramic Tub Alcove<br>Vent Fan<br>(14) Water/Sewer                                                                                                                                                                                                                                    | Class: CD Exterior: Siding Foundation: 18 Inch (Unfinished)<br>Door Opener 1 489 269<br>Base Cost 200 9,034 4,969                                                                                                                                                                                                                                                                                       |
| (3) Roof<br>X Gable Gambrel<br>Hip Mansard<br>Flat Shed                                                                                                                    | Recreation SF<br>Living SF<br>Walkout Doors (B)<br>No Floor SF                                                                                                                         | Public Water<br>Public Sewer<br>1 Water Well                                                                                                                                                                                                                                          | Class: CD Exterior: Pole (Unfinished)<br>Door Opener 2 977 537<br>Base Cost 1152 25,056 13,781<br>Built-Ins                                                                                                                                                                                                                                                                                             |
| X Asphalt Shingle                                                                                                                                                          | Walkout Doors (A)<br>(10) Floor Support                                                                                                                                                | 1 1000 Gal Septic<br>2000 Gal Septic<br>Lump Sum Items:                                                                                                                                                                                                                               | Appliance Allow. 1 1,947 1,071<br>Fireplaces                                                                                                                                                                                                                                                                                                                                                            |
| Chimney: Brick                                                                                                                                                             | Joists: 2X10X16<br>Unsupported Len:<br>Cntr.Sup:                                                                                                                                       | παπέρ σαπ ττέμε:                                                                                                                                                                                                                                                                      | Interior 2 Story15,9173,254Wood Stove12,1641,190<<<<< Calculations too long.                                                                                                                                                                                                                                                                                                                            |