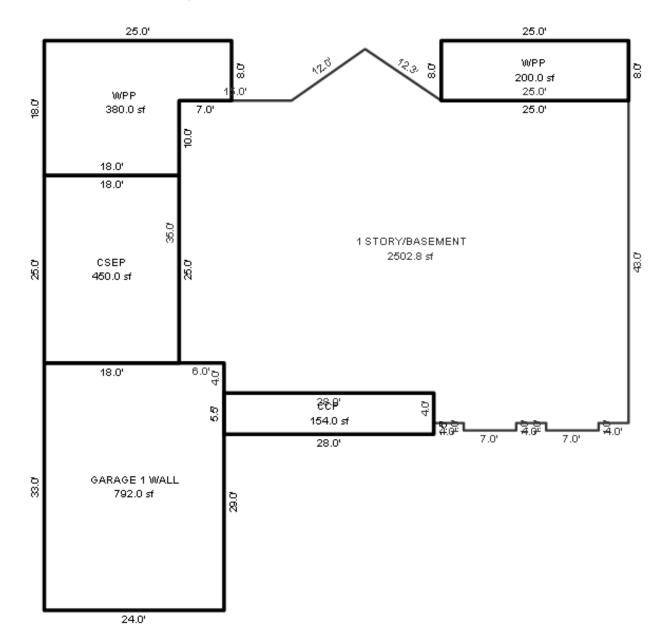

#### Parcel Number: 45-006-203-001-00

Printed on

01/20/2025

| Building Type                                                                                                                                                              | (3) Roof (cont.)                                                                                                                                                                       | (11) Heating/Cooling                                                                                                                                                                                                                                                                  | (15) Built-ins (15) Fireplaces (16) Porches/Decks (17) Garage                                                                                                                                                                                                                                                                                                                                           |
|----------------------------------------------------------------------------------------------------------------------------------------------------------------------------|----------------------------------------------------------------------------------------------------------------------------------------------------------------------------------------|---------------------------------------------------------------------------------------------------------------------------------------------------------------------------------------------------------------------------------------------------------------------------------------|---------------------------------------------------------------------------------------------------------------------------------------------------------------------------------------------------------------------------------------------------------------------------------------------------------------------------------------------------------------------------------------------------------|
| X Single Family<br>Mobile Home<br>Town Home<br>Duplex<br>A-Frame<br>X Wood Frame<br>Building Style:<br>1.75 STORY<br>Yr Built Remodeled<br>1930 1999<br>Condition: Average | Eavestrough<br>X Insulation<br>0 Front Overhang<br>0 Other Overhang<br>(4) Interior<br>X Drywall Plaster<br>X Paneled Wood T&G<br>Trim & Decoration<br>Ex X Ord Min<br>Size of Closets | XGas<br>WoodOil<br>CoalElec.<br>SteamForced Air w/o DuctsXForced Air w/ DuctsForced Hot Water<br>Electric Baseboard<br>Elec. Ceil. Radiant<br>Radiant (in-floor)<br>Electric Wall Heat<br>Space Heater<br>Wall/Floor Furnace<br>Forced Heat & Cool<br>Heat Pump<br>No Heating/Cooling | 1Appliance Allow.<br>Cook Top<br>Dishwasher<br>Garbage Disposal<br>Bath Heater<br>Vent Fan<br>Hot Tub<br>Unvented Hood<br>Intercom<br>Jacuzzi Tub<br>Jacuzzi repl.Tub<br>Oven<br>MicrowaveInterior 1 Story<br>2nd/Same Stack<br>Two Sided<br>Exterior 1 Story<br>Prefab 1 Story<br>Prefab 2 Story<br>Heat Circulator<br>Raised Hearth<br>Direct-Vented GaArea TypeYear Built: 1930<br>Car Capacity:<br> |
| Room List                                                                                                                                                                  | Lg X Ord Small<br>Doors Solid X H.C.                                                                                                                                                   | Central Air<br>Wood Furnace                                                                                                                                                                                                                                                           | Standard Range       Self Clean Range         Self Clean Range       Floor Area: 2,073         Total Base New : 306,008       E.C.F.         Bsmnt Garage:                                                                                                                                                                                                                                              |
| Basement<br>5 1st Floor                                                                                                                                                    | (5) Floors                                                                                                                                                                             | (12) Electric                                                                                                                                                                                                                                                                         | SatisfaTotal Depr Cost: 170,557X 1.900Trash Compactor<br>Control MaximumEstimated T.C.V: 324,058Carport Area:                                                                                                                                                                                                                                                                                           |
| 2 2nd Floor<br>Bedrooms                                                                                                                                                    | Kitchen:<br>Other:                                                                                                                                                                     | 200 Amps Service                                                                                                                                                                                                                                                                      | Security System Roof:                                                                                                                                                                                                                                                                                                                                                                                   |
| (1) Exterior<br>Wood/Shingle                                                                                                                                               | Other:<br>(6) Ceilings                                                                                                                                                                 | No./Qual. of Fixtures<br>Ex. X Ord. Min<br>No. of Elec. Outlets                                                                                                                                                                                                                       | Cost Est. for Res. Bldg: 1 Single Family 1.75 STORY Cls CD Blt 1930<br>(11) Heating System: Forced Air w/ Ducts<br>Ground Area = 1587 SF Floor Area = 2073 SF.                                                                                                                                                                                                                                          |
| X Aluminum/Vinyl<br>Brick<br>Insulation                                                                                                                                    | X Plaster<br>X Suspende                                                                                                                                                                | Many X Ave. Few<br>(13) Plumbing<br>1 Average Fixture(s)                                                                                                                                                                                                                              | Phy/Ab.Phy/Func/Econ/Comb. % Good=55/100/100/100/55<br>Building Areas<br>Stories Exterior Foundation Size Cost New Depr. Cost<br>1.75 Story Siding Basement 648                                                                                                                                                                                                                                         |
| (2) Windows<br>Many Large                                                                                                                                                  | (7) Excavation<br>Basement: 1587 S.F.                                                                                                                                                  | 1 3 Fixture Bath<br>2 Fixture Bath<br>Softener, Auto                                                                                                                                                                                                                                  | 1 Story Siding Basement 939<br>Total: 233,514 128,433<br>Other Additions/Adjustments                                                                                                                                                                                                                                                                                                                    |
| X Avg. X Avg.<br>Few Small<br>X Wood Sash                                                                                                                                  | Crawl: 0 S.F.<br>Slab: 0 S.F.<br>Height to Joists: 0.0                                                                                                                                 | Softener, Manual<br>Solar Water Heat                                                                                                                                                                                                                                                  | Plumbing<br>Average Fixture(s) 1 1,238 681<br>Water/Sewer                                                                                                                                                                                                                                                                                                                                               |
| Metal Sash<br>Vinyl Sash                                                                                                                                                   | (8) Basement                                                                                                                                                                           | No Plumbing<br>Extra Toilet<br>Extra Sink                                                                                                                                                                                                                                             | 1000 Gal Septic         1         4,582         2,520           Water Well, 100 Feet         1         5,680         3,124           Porches         1         5,680         3,124                                                                                                                                                                                                                      |
| X Double Hung<br>Horiz. Slide<br>Casement<br>Double Glass                                                                                                                  | Conc. Block<br>Poured Conc.<br>Stone<br>Treated Wood                                                                                                                                   | Separate Shower<br>Ceramic Tile Floor<br>Ceramic Tile Wains                                                                                                                                                                                                                           | WCP (1 Story)         149         5,926         5,511           CGEP (1 Story)         160         9,483         5,216           Garages         5,216         5,216         5,216                                                                                                                                                                                                                      |
| Patio Doors<br>Storms & Screens                                                                                                                                            | Concrete Floor<br>(9) Basement Finish                                                                                                                                                  | Ceramic Tub Alcove<br>Vent Fan<br>(14) Water/Sewer                                                                                                                                                                                                                                    | Class: CD Exterior: Siding Foundation: 18 Inch (Unfinished)<br>Door Opener 1 489 269<br>Base Cost 200 9,034 4,969                                                                                                                                                                                                                                                                                       |
| (3) Roof<br>X Gable Gambrel<br>Hip Mansard<br>Flat Shed                                                                                                                    | Recreation SF<br>Living SF<br>Walkout Doors (B)<br>No Floor SF                                                                                                                         | Public Water<br>Public Sewer<br>1 Water Well                                                                                                                                                                                                                                          | Class: CD Exterior: Pole (Unfinished)<br>Door Opener 2 977 537<br>Base Cost 1152 25,056 13,781<br>Built-Ins                                                                                                                                                                                                                                                                                             |
| X Asphalt Shingle                                                                                                                                                          | Walkout Doors (A)<br>(10) Floor Support                                                                                                                                                | 1 1000 Gal Septic<br>2000 Gal Septic<br>Lump Sum Items:                                                                                                                                                                                                                               | Appliance Allow. 1 1,947 1,071<br>Fireplaces                                                                                                                                                                                                                                                                                                                                                            |
| Chimney: Brick                                                                                                                                                             | Joists: 2X10X16<br>Unsupported Len:<br>Cntr.Sup:                                                                                                                                       | παπέρ σαπ ττέμε:                                                                                                                                                                                                                                                                      | Interior 2 Story15,9173,254Wood Stove12,1641,190<<<<< Calculations too long.                                                                                                                                                                                                                                                                                                                            |