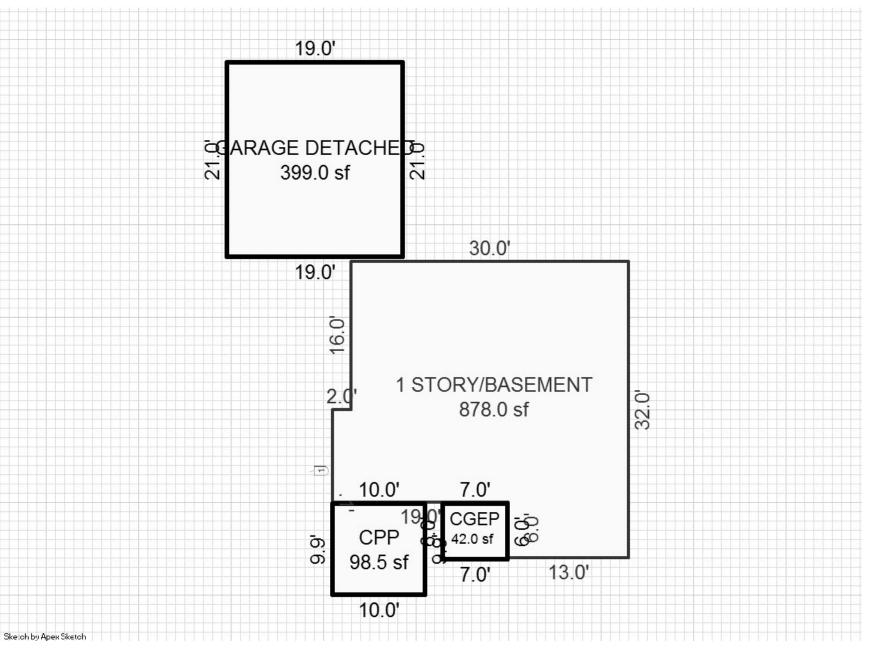

#### Parcel Number: 45-006-203-001-00

Printed on

01/20/2025

| Building Type                                                                                                                                                              | (3) Roof (cont.)                                                                                                                                                                       | (11) Heating/Cooling                                                                                                                                                                                                                                                                  | (15) Built-ins (15) Fireplaces (16) Porches/Decks (17) Garage                                                                                                                                                                                                                                                                                                                                           |
|----------------------------------------------------------------------------------------------------------------------------------------------------------------------------|----------------------------------------------------------------------------------------------------------------------------------------------------------------------------------------|---------------------------------------------------------------------------------------------------------------------------------------------------------------------------------------------------------------------------------------------------------------------------------------|---------------------------------------------------------------------------------------------------------------------------------------------------------------------------------------------------------------------------------------------------------------------------------------------------------------------------------------------------------------------------------------------------------|
| X Single Family<br>Mobile Home<br>Town Home<br>Duplex<br>A-Frame<br>X Wood Frame<br>Building Style:<br>1.75 STORY<br>Yr Built Remodeled<br>1930 1999<br>Condition: Average | Eavestrough<br>X Insulation<br>0 Front Overhang<br>0 Other Overhang<br>(4) Interior<br>X Drywall Plaster<br>X Paneled Wood T&G<br>Trim & Decoration<br>Ex X Ord Min<br>Size of Closets | XGas<br>WoodOil<br>CoalElec.<br>SteamForced Air w/o DuctsXForced Air w/ DuctsForced Hot Water<br>Electric Baseboard<br>Elec. Ceil. Radiant<br>Radiant (in-floor)<br>Electric Wall Heat<br>Space Heater<br>Wall/Floor Furnace<br>Forced Heat & Cool<br>Heat Pump<br>No Heating/Cooling | 1Appliance Allow.<br>Cook Top<br>Dishwasher<br>Garbage Disposal<br>Bath Heater<br>Vent Fan<br>Hot Tub<br>Unvented Hood<br>Intercom<br>Jacuzzi Tub<br>Jacuzzi repl.Tub<br>Oven<br>MicrowaveInterior 1 Story<br>2nd/Same Stack<br>Two Sided<br>Exterior 1 Story<br>Prefab 1 Story<br>Prefab 2 Story<br>Heat Circulator<br>Raised Hearth<br>Direct-Vented GaArea TypeYear Built: 1930<br>Car Capacity:<br> |
| Room List                                                                                                                                                                  | Lg X Ord Small<br>Doors Solid X H.C.                                                                                                                                                   | Central Air<br>Wood Furnace                                                                                                                                                                                                                                                           | Standard Range       Self Clean Range         Self Clean Range       Floor Area: 2,073         Total Base New : 306,008       E.C.F.         Bsmnt Garage:                                                                                                                                                                                                                                              |
| Basement<br>5 1st Floor                                                                                                                                                    | (5) Floors                                                                                                                                                                             | (12) Electric                                                                                                                                                                                                                                                                         | SatisfaTotal Depr Cost: 170,557X 1.900Trash Compactor<br>Control MaximumEstimated T.C.V: 324,058Carport Area:                                                                                                                                                                                                                                                                                           |
| 2 2nd Floor<br>Bedrooms                                                                                                                                                    | Kitchen:<br>Other:                                                                                                                                                                     | 200 Amps Service                                                                                                                                                                                                                                                                      | Security System Roof:                                                                                                                                                                                                                                                                                                                                                                                   |
| (1) Exterior<br>Wood/Shingle                                                                                                                                               | Other:<br>(6) Ceilings                                                                                                                                                                 | No./Qual. of Fixtures<br>Ex. X Ord. Min<br>No. of Elec. Outlets                                                                                                                                                                                                                       | Cost Est. for Res. Bldg: 1 Single Family 1.75 STORY Cls CD Blt 1930<br>(11) Heating System: Forced Air w/ Ducts<br>Ground Area = 1587 SF Floor Area = 2073 SF.                                                                                                                                                                                                                                          |
| X Aluminum/Vinyl<br>Brick<br>Insulation                                                                                                                                    | X Plaster<br>X Suspende                                                                                                                                                                | Many X Ave. Few<br>(13) Plumbing<br>1 Average Fixture(s)                                                                                                                                                                                                                              | Phy/Ab.Phy/Func/Econ/Comb. % Good=55/100/100/100/55<br>Building Areas<br>Stories Exterior Foundation Size Cost New Depr. Cost<br>1.75 Story Siding Basement 648                                                                                                                                                                                                                                         |
| (2) Windows<br>Many Large                                                                                                                                                  | (7) Excavation<br>Basement: 1587 S.F.                                                                                                                                                  | 1 3 Fixture Bath<br>2 Fixture Bath<br>Softener, Auto                                                                                                                                                                                                                                  | 1 Story Siding Basement 939<br>Total: 233,514 128,433<br>Other Additions/Adjustments                                                                                                                                                                                                                                                                                                                    |
| X Avg. X Avg.<br>Few Small<br>X Wood Sash                                                                                                                                  | Crawl: 0 S.F.<br>Slab: 0 S.F.<br>Height to Joists: 0.0                                                                                                                                 | Softener, Manual<br>Solar Water Heat                                                                                                                                                                                                                                                  | Plumbing<br>Average Fixture(s) 1 1,238 681<br>Water/Sewer                                                                                                                                                                                                                                                                                                                                               |
| Metal Sash<br>Vinyl Sash                                                                                                                                                   | (8) Basement                                                                                                                                                                           | No Plumbing<br>Extra Toilet<br>Extra Sink                                                                                                                                                                                                                                             | 1000 Gal Septic         1         4,582         2,520           Water Well, 100 Feet         1         5,680         3,124           Porches         1         5,680         3,124                                                                                                                                                                                                                      |
| X Double Hung<br>Horiz. Slide<br>Casement<br>Double Glass                                                                                                                  | Conc. Block<br>Poured Conc.<br>Stone<br>Treated Wood                                                                                                                                   | Separate Shower<br>Ceramic Tile Floor<br>Ceramic Tile Wains                                                                                                                                                                                                                           | WCP (1 Story)         149         5,926         5,511           CGEP (1 Story)         160         9,483         5,216           Garages         5,216         5,216         5,216                                                                                                                                                                                                                      |
| Patio Doors<br>Storms & Screens                                                                                                                                            | Concrete Floor<br>(9) Basement Finish                                                                                                                                                  | Ceramic Tub Alcove<br>Vent Fan<br>(14) Water/Sewer                                                                                                                                                                                                                                    | Class: CD Exterior: Siding Foundation: 18 Inch (Unfinished)<br>Door Opener 1 489 269<br>Base Cost 200 9,034 4,969                                                                                                                                                                                                                                                                                       |
| (3) Roof<br>X Gable Gambrel<br>Hip Mansard<br>Flat Shed                                                                                                                    | Recreation SF<br>Living SF<br>Walkout Doors (B)<br>No Floor SF                                                                                                                         | Public Water<br>Public Sewer<br>1 Water Well                                                                                                                                                                                                                                          | Class: CD Exterior: Pole (Unfinished)<br>Door Opener 2 977 537<br>Base Cost 1152 25,056 13,781<br>Built-Ins                                                                                                                                                                                                                                                                                             |
| X Asphalt Shingle                                                                                                                                                          | Walkout Doors (A)<br>(10) Floor Support                                                                                                                                                | 1 1000 Gal Septic<br>2000 Gal Septic<br>Lump Sum Items:                                                                                                                                                                                                                               | Appliance Allow. 1 1,947 1,071<br>Fireplaces                                                                                                                                                                                                                                                                                                                                                            |
| Chimney: Brick                                                                                                                                                             | Joists: 2X10X16<br>Unsupported Len:<br>Cntr.Sup:                                                                                                                                       | παπέρ σαπ ττέμε:                                                                                                                                                                                                                                                                      | Interior 2 Story15,9173,254Wood Stove12,1641,190<<<<< Calculations too long.                                                                                                                                                                                                                                                                                                                            |