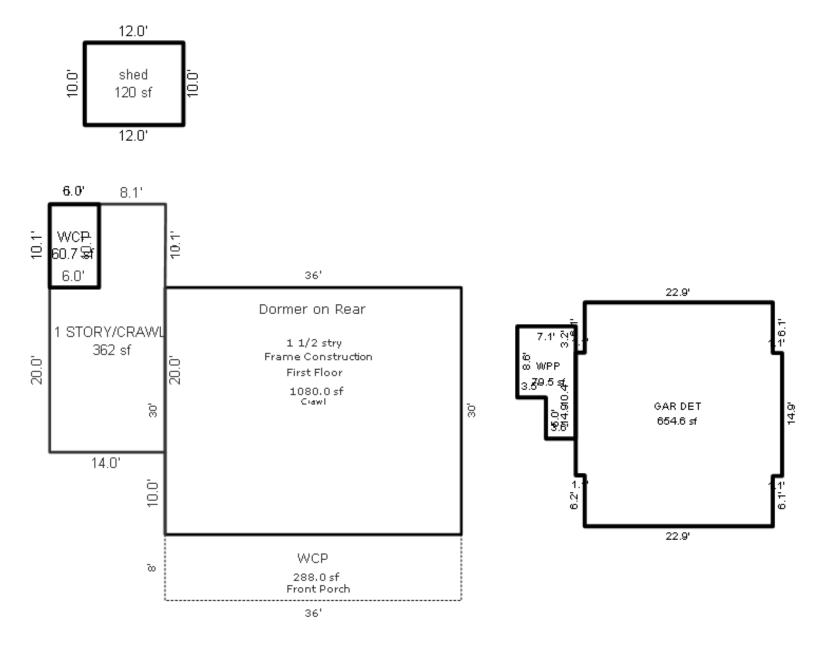

| 2000 Gal Septic<br>Lump Sum Items:                                                                                                                                                        | Fireplaces<br>Wood Stove<br><<<<< Calculations too                                                                                                 | o long. See Valuatio                                                                                                                                                                | 1 2,<br>Totals: 319,                                         | 570 2,313<br>034 287,140                                                                                                                                                            |



\*\*\* Information herein deemed reliable but not guaranteed\*\*\*

| Parcel Number: 45-006-5