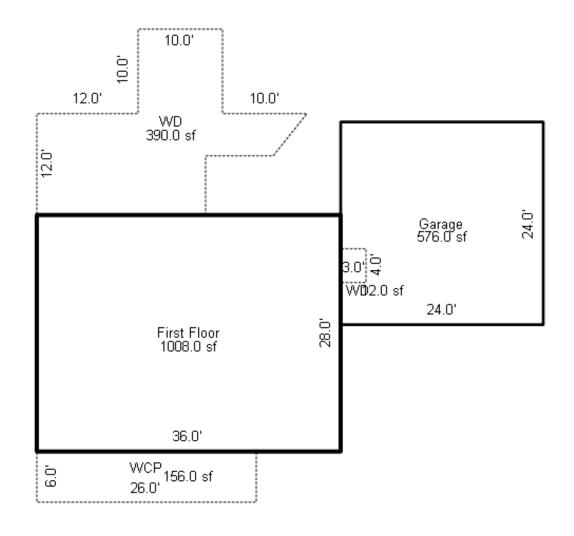

# Parcel Number: 45-006-203-001-00

Printed on

01/20/2025

| Building Type                                                                                                                                                        | (3) Roof (cont.)                                                                                                                                                                                                                                                                                                                                                            | (11) Heating/Cooling                                                                                                                                                                                                                                                                     | (15) Built-ins (15) Fireplaces (16) Porches/Decks (17) Garage                                                                                                                                                                                                                                                                                                                                                                                                                                                                                                                                 |
|----------------------------------------------------------------------------------------------------------------------------------------------------------------------|-----------------------------------------------------------------------------------------------------------------------------------------------------------------------------------------------------------------------------------------------------------------------------------------------------------------------------------------------------------------------------|------------------------------------------------------------------------------------------------------------------------------------------------------------------------------------------------------------------------------------------------------------------------------------------|-----------------------------------------------------------------------------------------------------------------------------------------------------------------------------------------------------------------------------------------------------------------------------------------------------------------------------------------------------------------------------------------------------------------------------------------------------------------------------------------------------------------------------------------------------------------------------------------------|
| X Single Family<br>Mobile Home<br>Town Home<br>Duplex<br>A-Frame<br>X Wood Frame<br>Building Style:<br>MODULAR<br>Yr Built Remodeled<br>1994 0<br>Condition: Average | Eavestrough         X       Insulation         0       Front Overhang         0       Other Overhang         (4)       Interior         X       Drywall       Plaster         Paneled       Wood T&G         Trim & Decoration         Ex       X       Ord       Min         Size of Closets       Lg       X       Ord       Small         Doors       Solid X       H.C. | XGas<br>WoodOil<br>CoalElec.<br>SteamForced Air w/o DuctsXForced Air w/ DuctsForced Hot Water<br>Electric BaseboardElec. Ceil. Radiant<br>Radiant (in-floor)Electric Wall Heat<br>Space Heater<br>Wall/Floor Furnace<br>Forced Heat & Cool<br>Heat Pump<br>No Heating/CoolingCentral Air | Dishwasher<br>Garbage Disposal<br>Bath Heater2nd/Same Stack<br>Two Sided128 Treated WoodClass:<br>Exterior:<br>Brick Ven.:<br>Stone Ven.:<br>Common Wall:<br>Foundation:<br>Finished ?:<br>Auto. Doors:<br>Jacuzzi Tub<br>Jacuzzi repl.TubUnvented Hood<br>Vented Hood<br>Jacuzzi Tub<br>Oven<br>Standard Range<br>Self Clean Range2nd/Same Stack<br>Two Sided<br>Exterior 1 Story<br>Prefab 1 Story<br>Prefab 2 Story<br>Heat Circulator<br>Birck Ven.:<br>Stone Ven.:<br>Common Wall:<br>Foundation:<br>Finished ?:<br>Auto. Doors:<br>Area:<br>% Good:<br>Storage Area:<br>No Conc. Floor: |
| 5 Basement                                                                                                                                                           | (5) Floors                                                                                                                                                                                                                                                                                                                                                                  | Wood Furnace                                                                                                                                                                                                                                                                             | Trash Compactor Total Depr Cost: 112,711 X 1.900                                                                                                                                                                                                                                                                                                                                                                                                                                                                                                                                              |
| 1st Floor<br>2nd Floor                                                                                                                                               | Kitchen:                                                                                                                                                                                                                                                                                                                                                                    | (12) Electric<br>150 Amps Service                                                                                                                                                                                                                                                        | Central Vacuum<br>Security System                                                                                                                                                                                                                                                                                                                                                                                                                                                                                                                                                             |
| 3 Bedrooms<br>(1) Exterior                                                                                                                                           | Other: Carpeted<br>Other: Vinyl                                                                                                                                                                                                                                                                                                                                             | No./Qual. of Fixtures                                                                                                                                                                                                                                                                    | Cost Est. for Res. Bldg: 2 Single Family MODULAR Cls D Blt 1994<br>(11) Heating System: Forced Air w/ Ducts                                                                                                                                                                                                                                                                                                                                                                                                                                                                                   |
| Wood/Shingle<br>X Aluminum/Vinyl<br>Brick<br>X Insulation<br>(2) Windows                                                                                             | (6) Ceilings<br>X Drywall<br>(7) Excavation                                                                                                                                                                                                                                                                                                                                 | No. of Elec. Outlets<br>Many X Ave. Few<br>(13) Plumbing<br>1 Average Fixture(s)                                                                                                                                                                                                         | Ground Area = 1248 SF Floor Area = 1248 SF.<br>Phy/Ab.Phy/Func/Econ/Comb. % Good=75/100/100/100/75<br>Building Areas<br>Stories Exterior Foundation Size Cost New Depr. Cost<br>1 Story Siding Crawl Space 1,248<br>Total: 131,519 98,638                                                                                                                                                                                                                                                                                                                                                     |
| X Avg. X Avg.<br>Few Small                                                                                                                                           | Basement: 0 S.F.<br>Crawl: 1248 S.F.<br>Slab: 0 S.F.<br>Height to Joists: 0.0                                                                                                                                                                                                                                                                                               | 2 3 Fixture Bath<br>2 Fixture Bath<br>Softener, Auto<br>Softener, Manual<br>Solar Water Heat                                                                                                                                                                                             | Other Additions/Adjustments<br>Plumbing<br>Average Fixture(s) 1 1,032 774<br>3 Fixture Bath 1 3,268 2,451<br>Water/Sewer                                                                                                                                                                                                                                                                                                                                                                                                                                                                      |
| X Metal Sash<br>Vinyl Sash<br>Double Hung                                                                                                                            | (8) Basement<br>Conc. Block                                                                                                                                                                                                                                                                                                                                                 | No Plumbing<br>Extra Toilet<br>Extra Sink<br>Separate Shower                                                                                                                                                                                                                             | 1000 Gal Septic       1       4,293       3,220         Water Well, 100 Feet       1       5,545       4,159         Deck       7       7       7         Treated Wood       128       2,976       2,232                                                                                                                                                                                                                                                                                                                                                                                      |
| X Horiz. Slide<br>Casement<br>Double Glass<br>Patio Doors<br>Storms & Screens                                                                                        | Poured Conc.<br>Stone<br>Treated Wood<br>Concrete Floor<br>(9) Basement Finish                                                                                                                                                                                                                                                                                              | Ceramic Tile Floor<br>Ceramic Tile Wains<br>Ceramic Tub Alcove<br>Vent Fan                                                                                                                                                                                                               | Built-Ins         1         1,650         1,237           Appliance Allow.         1         150,283         112,711           Notes: MODULAR         1         150,283         112,711                                                                                                                                                                                                                                                                                                                                                                                                       |
| (3) Roof       X     Gable       Hip     Mansard       Flat     Shed       X     Asphalt Shingle       Chimney:     Metal                                            | Recreation SF<br>Living SF                                                                                                                                                                                                                                                                                                                                                  | 1 1000 Gal Septic                                                                                                                                                                                                                                                                        | ECF (4203 SECTION - CORNER OF M22& W DAY FOREST AREA) 1.900 => TCV: 214,151                                                                                                                                                                                                                                                                                                                                                                                                                                                                                                                   |