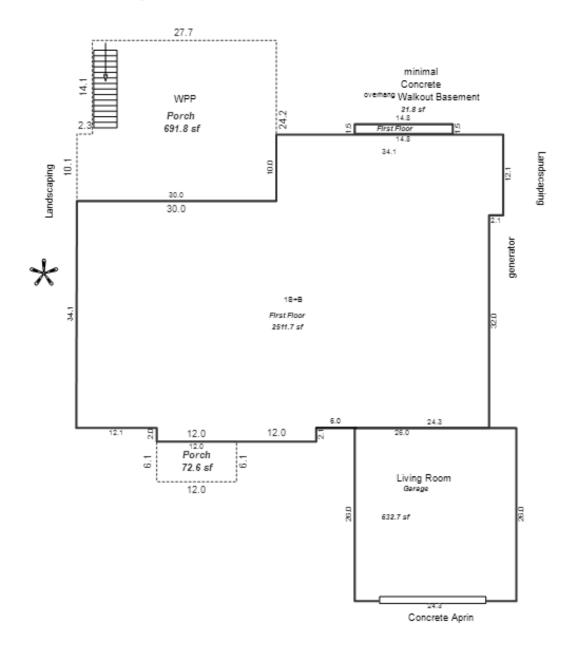

# Parcel Number: 45-006-203-001-00

Printed on

01/20/2025

| Building Type                                                                                                                                                        | (3) Roof (cont.)                                                                                                                                                                                                                                                                                                                                                            | (11) Heating/Cooling                                                                                                                                                                                                                                                                     | (15) Built-ins (15) Fireplaces (16) Porches/Decks (17) Garage                                                                                                                                                                                                                                                                                                                                                                                                                                                                                                                                 |
|----------------------------------------------------------------------------------------------------------------------------------------------------------------------|-----------------------------------------------------------------------------------------------------------------------------------------------------------------------------------------------------------------------------------------------------------------------------------------------------------------------------------------------------------------------------|------------------------------------------------------------------------------------------------------------------------------------------------------------------------------------------------------------------------------------------------------------------------------------------|-----------------------------------------------------------------------------------------------------------------------------------------------------------------------------------------------------------------------------------------------------------------------------------------------------------------------------------------------------------------------------------------------------------------------------------------------------------------------------------------------------------------------------------------------------------------------------------------------|
| X Single Family<br>Mobile Home<br>Town Home<br>Duplex<br>A-Frame<br>X Wood Frame<br>Building Style:<br>MODULAR<br>Yr Built Remodeled<br>1994 0<br>Condition: Average | Eavestrough         X       Insulation         0       Front Overhang         0       Other Overhang         (4)       Interior         X       Drywall       Plaster         Paneled       Wood T&G         Trim & Decoration         Ex       X       Ord       Min         Size of Closets       Lg       X       Ord       Small         Doors       Solid X       H.C. | XGas<br>WoodOil<br>CoalElec.<br>SteamForced Air w/o DuctsXForced Air w/ DuctsForced Hot Water<br>Electric BaseboardElec. Ceil. Radiant<br>Radiant (in-floor)Electric Wall Heat<br>Space Heater<br>Wall/Floor Furnace<br>Forced Heat & Cool<br>Heat Pump<br>No Heating/CoolingCentral Air | Dishwasher<br>Garbage Disposal<br>Bath Heater2nd/Same Stack<br>Two Sided128 Treated WoodClass:<br>Exterior:<br>Brick Ven.:<br>Stone Ven.:<br>Common Wall:<br>Foundation:<br>Finished ?:<br>Auto. Doors:<br>Jacuzzi Tub<br>Jacuzzi repl.TubUnvented Hood<br>Vented Hood<br>Jacuzzi Tub<br>Oven<br>Standard Range<br>Self Clean Range2nd/Same Stack<br>Two Sided<br>Exterior 1 Story<br>Prefab 1 Story<br>Prefab 2 Story<br>Heat Circulator<br>Birck Ven.:<br>Stone Ven.:<br>Common Wall:<br>Foundation:<br>Finished ?:<br>Auto. Doors:<br>Area:<br>% Good:<br>Storage Area:<br>No Conc. Floor: |
| 5 Basement                                                                                                                                                           | (5) Floors                                                                                                                                                                                                                                                                                                                                                                  | Wood Furnace                                                                                                                                                                                                                                                                             | Trash Compactor Total Depr Cost: 112,711 X 1.900                                                                                                                                                                                                                                                                                                                                                                                                                                                                                                                                              |
| 1st Floor<br>2nd Floor                                                                                                                                               | Kitchen:                                                                                                                                                                                                                                                                                                                                                                    | (12) Electric<br>150 Amps Service                                                                                                                                                                                                                                                        | Central Vacuum<br>Security System                                                                                                                                                                                                                                                                                                                                                                                                                                                                                                                                                             |
| 3 Bedrooms<br>(1) Exterior                                                                                                                                           | Other: Carpeted<br>Other: Vinyl                                                                                                                                                                                                                                                                                                                                             | No./Qual. of Fixtures                                                                                                                                                                                                                                                                    | Cost Est. for Res. Bldg: 2 Single Family MODULAR Cls D Blt 1994<br>(11) Heating System: Forced Air w/ Ducts                                                                                                                                                                                                                                                                                                                                                                                                                                                                                   |
| Wood/Shingle<br>X Aluminum/Vinyl<br>Brick<br>X Insulation<br>(2) Windows                                                                                             | (6) Ceilings<br>X Drywall<br>(7) Excavation                                                                                                                                                                                                                                                                                                                                 | No. of Elec. Outlets<br>Many X Ave. Few<br>(13) Plumbing<br>1 Average Fixture(s)                                                                                                                                                                                                         | Ground Area = 1248 SF Floor Area = 1248 SF.<br>Phy/Ab.Phy/Func/Econ/Comb. % Good=75/100/100/100/75<br>Building Areas<br>Stories Exterior Foundation Size Cost New Depr. Cost<br>1 Story Siding Crawl Space 1,248<br>Total: 131,519 98,638                                                                                                                                                                                                                                                                                                                                                     |
| X Avg. X Avg.<br>Few Small                                                                                                                                           | Basement: 0 S.F.<br>Crawl: 1248 S.F.<br>Slab: 0 S.F.<br>Height to Joists: 0.0                                                                                                                                                                                                                                                                                               | 2 3 Fixture Bath<br>2 Fixture Bath<br>Softener, Auto<br>Softener, Manual<br>Solar Water Heat                                                                                                                                                                                             | Other Additions/Adjustments<br>Plumbing<br>Average Fixture(s) 1 1,032 774<br>3 Fixture Bath 1 3,268 2,451<br>Water/Sewer                                                                                                                                                                                                                                                                                                                                                                                                                                                                      |
| X Metal Sash<br>Vinyl Sash<br>Double Hung                                                                                                                            | (8) Basement<br>Conc. Block                                                                                                                                                                                                                                                                                                                                                 | No Plumbing<br>Extra Toilet<br>Extra Sink<br>Separate Shower                                                                                                                                                                                                                             | 1000 Gal Septic       1       4,293       3,220         Water Well, 100 Feet       1       5,545       4,159         Deck       7       7       7         Treated Wood       128       2,976       2,232                                                                                                                                                                                                                                                                                                                                                                                      |
| X Horiz. Slide<br>Casement<br>Double Glass<br>Patio Doors<br>Storms & Screens                                                                                        | Poured Conc.<br>Stone<br>Treated Wood<br>Concrete Floor<br>(9) Basement Finish                                                                                                                                                                                                                                                                                              | Ceramic Tile Floor<br>Ceramic Tile Wains<br>Ceramic Tub Alcove<br>Vent Fan                                                                                                                                                                                                               | Built-Ins         1         1,650         1,237           Appliance Allow.         1         150,283         112,711           Notes: MODULAR         1         150,283         112,711                                                                                                                                                                                                                                                                                                                                                                                                       |
| (3) Roof       X     Gable       Hip     Mansard       Flat     Shed       X     Asphalt Shingle       Chimney:     Metal                                            | Recreation SF<br>Living SF                                                                                                                                                                                                                                                                                                                                                  | 1 1000 Gal Septic                                                                                                                                                                                                                                                                        | ECF (4203 SECTION - CORNER OF M22& W DAY FOREST AREA) 1.900 => TCV: 214,151                                                                                                                                                                                                                                                                                                                                                                                                                                                                                                                   |