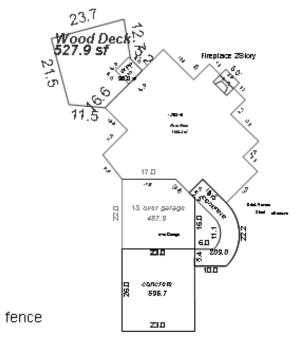

711         6,969                                                                |
| X Asphalt Shingle<br>Chimney: Brick                                          | Walkout Doors (A)<br>(10) Floor Support<br>Joists:<br>Unsupported Len:<br>Cntr.Sup:                                   | 2000 Gal Septic<br>Lump Sum Items:                                                                                                    | Class: B Exterior: Sid<br>Base Cost<br>Common Wall: 1 Wall<br>Door Opener<br><<<< Calculations too | -                                                                                                             | 596 36,<br>1 -3,<br>1                             | 771 617                                                                                                    |



Road



\*\*\* Information herein deemed reliable but not guaranteed\*\*\*

| Price         Date         Type         Land         6 Page         By         Trans.           BATTERSON WILLIAM D         BATTERSON WILLIAM D         BATTERSON WILLIAM D         BATTERSON WA N REAL ESTA         0         07/15/2020         QC         09-FAMILY         2020004382         PROPERTY TRANSPER         0.0           BATTERSON WILLIAM D         BATTERSON WA N REAL ESTA         0         07/15/2020         QC         09-FAMILY         2020004384         PROPERTY TRANSPER         0.0           BATTERSON WILLIAM D & NAN         BATTERSON LIVING TRUST         1         11/16/2012         QC         09-FAMILY         2020004384         PROPERTY TRANSPER         0.0           BATTERSON WILLIAM D & NAN