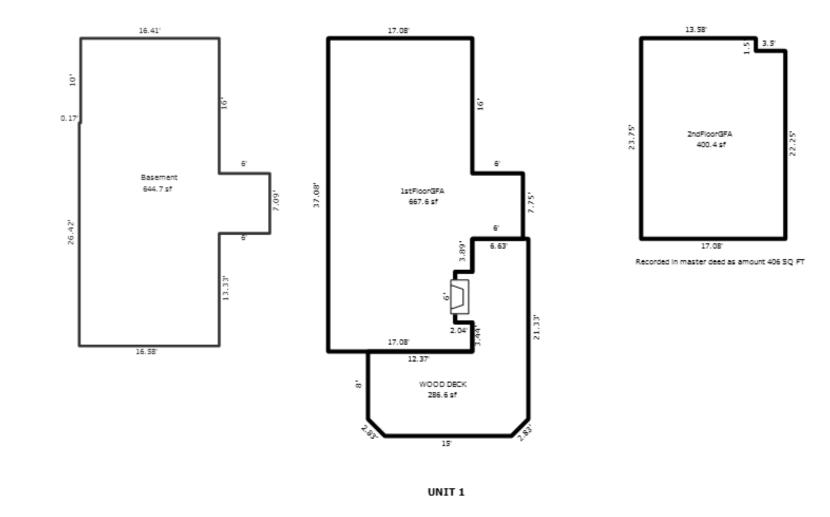

#### Parcel Number: 45-006-203-001-00

Printed on

01/20/2025

| Building Type                                                                                                                                                              | (3) Roof (cont.)                                                                                                                                                                       | (11) Heating/Cooling                                                                                                                                                                                                                                                                  | (15) Built-ins (15) Fireplaces (16) Porches/Decks (17) Garage                                                                                                                                                                                                                                                                                                                                           |
|----------------------------------------------------------------------------------------------------------------------------------------------------------------------------|----------------------------------------------------------------------------------------------------------------------------------------------------------------------------------------|---------------------------------------------------------------------------------------------------------------------------------------------------------------------------------------------------------------------------------------------------------------------------------------|---------------------------------------------------------------------------------------------------------------------------------------------------------------------------------------------------------------------------------------------------------------------------------------------------------------------------------------------------------------------------------------------------------|
| X Single Family<br>Mobile Home<br>Town Home<br>Duplex<br>A-Frame<br>X Wood Frame<br>Building Style:<br>1.75 STORY<br>Yr Built Remodeled<br>1930 1999<br>Condition: Average | Eavestrough<br>X Insulation<br>0 Front Overhang<br>0 Other Overhang<br>(4) Interior<br>X Drywall Plaster<br>X Paneled Wood T&G<br>Trim & Decoration<br>Ex X Ord Min<br>Size of Closets | XGas<br>WoodOil<br>CoalElec.<br>SteamForced Air w/o DuctsXForced Air w/ DuctsForced Hot Water<br>Electric Baseboard<br>Elec. Ceil. Radiant<br>Radiant (in-floor)<br>Electric Wall Heat<br>Space Heater<br>Wall/Floor Furnace<br>Forced Heat & Cool<br>Heat Pump<br>No Heating/Cooling | 1Appliance Allow.<br>Cook Top<br>Dishwasher<br>Garbage Disposal<br>Bath Heater<br>Vent Fan<br>Hot Tub<br>Unvented Hood<br>Intercom<br>Jacuzzi Tub<br>Jacuzzi repl.Tub<br>Oven<br>MicrowaveInterior 1 Story<br>2nd/Same Stack<br>Two Sided<br>Exterior 1 Story<br>Prefab 1 Story<br>Prefab 2 Story<br>Heat Circulator<br>Raised Hearth<br>Direct-Vented GaArea TypeYear Built: 1930<br>Car Capacity:<br> |
| Room List                                                                                                                                                                  | Lg X Ord Small<br>Doors Solid X H.C.                                                                                                                                                   | Central Air<br>Wood Furnace                                                                                                                                                                                                                                                           | Standard Range       Self Clean Range         Self Clean Range       Floor Area: 2,073         Total Base New : 306,008       E.C.F.         Bsmnt Garage:                                                                                                                                                                                                                                              |
| Basement<br>5 1st Floor                                                                                                                                                    | (5) Floors                                                                                                                                                                             | (12) Electric                                                                                                                                                                                                                                                                         | SatisfaTotal Depr Cost: 170,557X 1.900Trash Compactor<br>Control MaximumEstimated T.C.V: 324,058Carport Area:                                                                                                                                                                                                                                                                                           |
| 2 2nd Floor<br>Bedrooms                                                                                                                                                    | Kitchen:<br>Other:                                                                                                                                                                     | 200 Amps Service                                                                                                                                                                                                                                                                      | Security System Roof:                                                                                                                                                                                                                                                                                                                                                                                   |
| (1) Exterior<br>Wood/Shingle                                                                                                                                               | Other:<br>(6) Ceilings                                                                                                                                                                 | No./Qual. of Fixtures<br>Ex. X Ord. Min<br>No. of Elec. Outlets                                                                                                                                                                                                                       | Cost Est. for Res. Bldg: 1 Single Family 1.75 STORY Cls CD Blt 1930<br>(11) Heating System: Forced Air w/ Ducts<br>Ground Area = 1587 SF Floor Area = 2073 SF.                                                                                                                                                                                                                                          |
| X Aluminum/Vinyl<br>Brick<br>Insulation                                                                                                                                    | X Plaster<br>X Suspende                                                                                                                                                                | Many X Ave. Few<br>(13) Plumbing<br>1 Average Fixture(s)                                                                                                                                                                                                                              | Phy/Ab.Phy/Func/Econ/Comb. % Good=55/100/100/100/55<br>Building Areas<br>Stories Exterior Foundation Size Cost New Depr. Cost<br>1.75 Story Siding Basement 648                                                                                                                                                                                                                                         |
| (2) Windows<br>Many Large                                                                                                                                                  | (7) Excavation<br>Basement: 1587 S.F.                                                                                                                                                  | 1 3 Fixture Bath<br>2 Fixture Bath<br>Softener, Auto                                                                                                                                                                                                                                  | 1 Story Siding Basement 939<br>Total: 233,514 128,433<br>Other Additions/Adjustments                                                                                                                                                                                                                                                                                                                    |
| X Avg. X Avg.<br>Few Small<br>X Wood Sash                                                                                                                                  | Crawl: 0 S.F.<br>Slab: 0 S.F.<br>Height to Joists: 0.0                                                                                                                                 | Softener, Manual<br>Solar Water Heat                                                                                                                                                                                                                                                  | Plumbing<br>Average Fixture(s) 1 1,238 681<br>Water/Sewer                                                                                                                                                                                                                                                                                                                                               |
| Metal Sash<br>Vinyl Sash                                                                                                                                                   | (8) Basement                                                                                                                                                                           | No Plumbing<br>Extra Toilet<br>Extra Sink                                                                                                                                                                                                                                             | 1000 Gal Septic         1         4,582         2,520           Water Well, 100 Feet         1         5,680         3,124           Porches         1         5,680         3,124                                                                                                                                                                                                                      |
| X Double Hung<br>Horiz. Slide<br>Casement<br>Double Glass                                                                                                                  | Conc. Block<br>Poured Conc.<br>Stone<br>Treated Wood                                                                                                                                   | Separate Shower<br>Ceramic Tile Floor<br>Ceramic Tile Wains                                                                                                                                                                                                                           | WCP (1 Story)         149         5,926         5,511           CGEP (1 Story)         160         9,483         5,216           Garages         5,216         5,216         5,216                                                                                                                                                                                                                      |
| Patio Doors<br>Storms & Screens                                                                                                                                            | Concrete Floor<br>(9) Basement Finish                                                                                                                                                  | Ceramic Tub Alcove<br>Vent Fan<br>(14) Water/Sewer                                                                                                                                                                                                                                    | Class: CD Exterior: Siding Foundation: 18 Inch (Unfinished)<br>Door Opener 1 489 269<br>Base Cost 200 9,034 4,969                                                                                                                                                                                                                                                                                       |
| (3) Roof<br>X Gable Gambrel<br>Hip Mansard<br>Flat Shed                                                                                                                    | Recreation SF<br>Living SF<br>Walkout Doors (B)<br>No Floor SF                                                                                                                         | Public Water<br>Public Sewer<br>1 Water Well                                                                                                                                                                                                                                          | Class: CD Exterior: Pole (Unfinished)<br>Door Opener 2 977 537<br>Base Cost 1152 25,056 13,781<br>Built-Ins                                                                                                                                                                                                                                                                                             |
| X Asphalt Shingle                                                                                                                                                          | Walkout Doors (A)<br>(10) Floor Support                                                                                                                                                | 1 1000 Gal Septic<br>2000 Gal Septic<br>Lump Sum Items:                                                                                                                                                                                                                               | Appliance Allow. 1 1,947 1,071<br>Fireplaces                                                                                                                                                                                                                                                                                                                                                            |
| Chimney: Brick                                                                                                                                                             | Joists: 2X10X16<br>Unsupported Len:<br>Cntr.Sup:                                                                                                                                       | παπέρ σαπ ττέμε:                                                                                                                                                                                                                                                                      | Interior 2 Story15,9173,254Wood Stove12,1641,190<<<<< Calculations too long.                                                                                                                                                                                                                                                                                                                            |