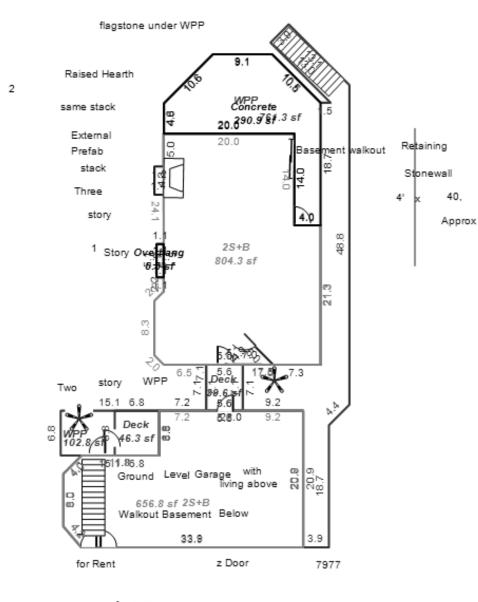

# Parcel Number: 45-006-203-001-00

Printed on

01/20/2025

| Building Type                                                                                                                                                        | (3) Roof (cont.)                                                                                                                                                                                                                                                                                                                                                            | (11) Heating/Cooling                                                                                                                                                                                                                                                                     | (15) Built-ins (15) Fireplaces (16) Porches/Decks (17) Garage                                                                                                                                                                                                                                                                                                                                                                                                                                                                                                                                 |
|----------------------------------------------------------------------------------------------------------------------------------------------------------------------|-----------------------------------------------------------------------------------------------------------------------------------------------------------------------------------------------------------------------------------------------------------------------------------------------------------------------------------------------------------------------------|------------------------------------------------------------------------------------------------------------------------------------------------------------------------------------------------------------------------------------------------------------------------------------------|-----------------------------------------------------------------------------------------------------------------------------------------------------------------------------------------------------------------------------------------------------------------------------------------------------------------------------------------------------------------------------------------------------------------------------------------------------------------------------------------------------------------------------------------------------------------------------------------------|
| X Single Family<br>Mobile Home<br>Town Home<br>Duplex<br>A-Frame<br>X Wood Frame<br>Building Style:<br>MODULAR<br>Yr Built Remodeled<br>1994 0<br>Condition: Average | Eavestrough         X       Insulation         0       Front Overhang         0       Other Overhang         (4)       Interior         X       Drywall       Plaster         Paneled       Wood T&G         Trim & Decoration         Ex       X       Ord       Min         Size of Closets       Lg       X       Ord       Small         Doors       Solid X       H.C. | XGas<br>WoodOil<br>CoalElec.<br>SteamForced Air w/o DuctsXForced Air w/ DuctsForced Hot Water<br>Electric BaseboardElec. Ceil. Radiant<br>Radiant (in-floor)Electric Wall Heat<br>Space Heater<br>Wall/Floor Furnace<br>Forced Heat & Cool<br>Heat Pump<br>No Heating/CoolingCentral Air | Dishwasher<br>Garbage Disposal<br>Bath Heater2nd/Same Stack<br>Two Sided128 Treated WoodClass:<br>Exterior:<br>Brick Ven.:<br>Stone Ven.:<br>Common Wall:<br>Foundation:<br>Finished ?:<br>Auto. Doors:<br>Jacuzzi Tub<br>Jacuzzi repl.TubUnvented Hood<br>Vented Hood<br>Jacuzzi Tub<br>Oven<br>Standard Range<br>Self Clean Range2nd/Same Stack<br>Two Sided<br>Exterior 1 Story<br>Prefab 1 Story<br>Prefab 2 Story<br>Heat Circulator<br>Birck Ven.:<br>Stone Ven.:<br>Common Wall:<br>Foundation:<br>Finished ?:<br>Auto. Doors:<br>Area:<br>% Good:<br>Storage Area:<br>No Conc. Floor: |
| 5 Basement                                                                                                                                                           | (5) Floors                                                                                                                                                                                                                                                                                                                                                                  | Wood Furnace                                                                                                                                                                                                                                                                             | Trash Compactor Total Depr Cost: 112,711 X 1.900                                                                                                                                                                                                                                                                                                                                                                                                                                                                                                                                              |
| 1st Floor<br>2nd Floor                                                                                                                                               | Kitchen:                                                                                                                                                                                                                                                                                                                                                                    | (12) Electric<br>150 Amps Service                                                                                                                                                                                                                                                        | Central Vacuum<br>Security System                                                                                                                                                                                                                                                                                                                                                                                                                                                                                                                                                             |
| 3 Bedrooms<br>(1) Exterior                                                                                                                                           | Other: Carpeted<br>Other: Vinyl                                                                                                                                                                                                                                                                                                                                             | No./Qual. of Fixtures                                                                                                                                                                                                                                                                    | Cost Est. for Res. Bldg: 2 Single Family MODULAR Cls D Blt 1994<br>(11) Heating System: Forced Air w/ Ducts                                                                                                                                                                                                                                                                                                                                                                                                                                                                                   |
| Wood/Shingle<br>X Aluminum/Vinyl<br>Brick<br>X Insulation<br>(2) Windows                                                                                             | (6) Ceilings<br>X Drywall<br>(7) Excavation                                                                                                                                                                                                                                                                                                                                 | No. of Elec. Outlets<br>Many X Ave. Few<br>(13) Plumbing<br>1 Average Fixture(s)                                                                                                                                                                                                         | Ground Area = 1248 SF Floor Area = 1248 SF.<br>Phy/Ab.Phy/Func/Econ/Comb. % Good=75/100/100/100/75<br>Building Areas<br>Stories Exterior Foundation Size Cost New Depr. Cost<br>1 Story Siding Crawl Space 1,248<br>Total: 131,519 98,638                                                                                                                                                                                                                                                                                                                                                     |
| X Avg. X Avg.<br>Few Small                                                                                                                                           | Basement: 0 S.F.<br>Crawl: 1248 S.F.<br>Slab: 0 S.F.<br>Height to Joists: 0.0                                                                                                                                                                                                                                                                                               | 2 3 Fixture Bath<br>2 Fixture Bath<br>Softener, Auto<br>Softener, Manual<br>Solar Water Heat                                                                                                                                                                                             | Other Additions/Adjustments<br>Plumbing<br>Average Fixture(s) 1 1,032 774<br>3 Fixture Bath 1 3,268 2,451<br>Water/Sewer                                                                                                                                                                                                                                                                                                                                                                                                                                                                      |
| X Metal Sash<br>Vinyl Sash<br>Double Hung                                                                                                                            | (8) Basement<br>Conc. Block                                                                                                                                                                                                                                                                                                                                                 | No Plumbing<br>Extra Toilet<br>Extra Sink<br>Separate Shower                                                                                                                                                                                                                             | 1000 Gal Septic       1       4,293       3,220         Water Well, 100 Feet       1       5,545       4,159         Deck       7       7       7         Treated Wood       128       2,976       2,232                                                                                                                                                                                                                                                                                                                                                                                      |
| X Horiz. Slide<br>Casement<br>Double Glass<br>Patio Doors<br>Storms & Screens                                                                                        | Poured Conc.<br>Stone<br>Treated Wood<br>Concrete Floor<br>(9) Basement Finish                                                                                                                                                                                                                                                                                              | Ceramic Tile Floor<br>Ceramic Tile Wains<br>Ceramic Tub Alcove<br>Vent Fan                                                                                                                                                                                                               | Built-Ins         1         1,650         1,237           Appliance Allow.         1         150,283         112,711           Notes: MODULAR         1         150,283         112,711                                                                                                                                                                                                                                                                                                                                                                                                       |
| (3) Roof       X     Gable       Hip     Mansard       Flat     Shed       X     Asphalt Shingle       Chimney:     Metal                                            | Recreation SF<br>Living SF                                                                                                                                                                                                                                                                                                                                                  | 1 1000 Gal Septic                                                                                                                                                                                                                                                                        | ECF (4203 SECTION - CORNER OF M22& W DAY FOREST AREA) 1.900 => TCV: 214,151                                                                                                                                                                                                                                                                                                                                                                                                                                                                                                                   |