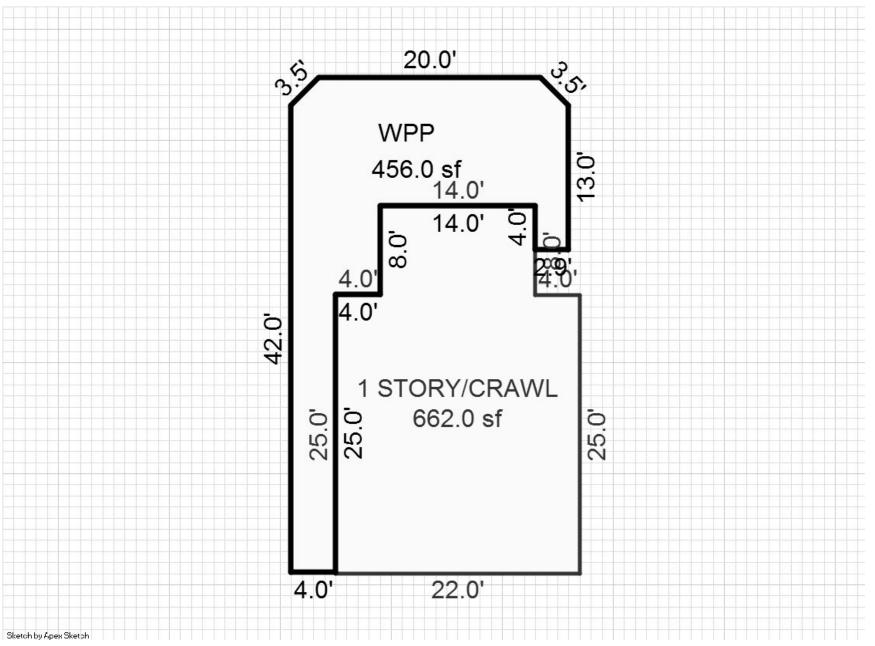

#### Parcel Number: 45-006-203-001-00

Printed on

01/20/2025

| Building Type                                                                                                                                                              | (3) Roof (cont.)                                                                                                                                                                       | (11) Heating/Cooling                                                                                                                                                                                                                                                                  | (15) Built-ins (15) Fireplaces (16) Porches/Decks (17) Garage                                                                                                                                                                                                                                                                                                                                           |
|----------------------------------------------------------------------------------------------------------------------------------------------------------------------------|----------------------------------------------------------------------------------------------------------------------------------------------------------------------------------------|---------------------------------------------------------------------------------------------------------------------------------------------------------------------------------------------------------------------------------------------------------------------------------------|---------------------------------------------------------------------------------------------------------------------------------------------------------------------------------------------------------------------------------------------------------------------------------------------------------------------------------------------------------------------------------------------------------|
| X Single Family<br>Mobile Home<br>Town Home<br>Duplex<br>A-Frame<br>X Wood Frame<br>Building Style:<br>1.75 STORY<br>Yr Built Remodeled<br>1930 1999<br>Condition: Average | Eavestrough<br>X Insulation<br>0 Front Overhang<br>0 Other Overhang<br>(4) Interior<br>X Drywall Plaster<br>X Paneled Wood T&G<br>Trim & Decoration<br>Ex X Ord Min<br>Size of Closets | XGas<br>WoodOil<br>CoalElec.<br>SteamForced Air w/o DuctsXForced Air w/ DuctsForced Hot Water<br>Electric Baseboard<br>Elec. Ceil. Radiant<br>Radiant (in-floor)<br>Electric Wall Heat<br>Space Heater<br>Wall/Floor Furnace<br>Forced Heat & Cool<br>Heat Pump<br>No Heating/Cooling | 1Appliance Allow.<br>Cook Top<br>Dishwasher<br>Garbage Disposal<br>Bath Heater<br>Vent Fan<br>Hot Tub<br>Unvented Hood<br>Intercom<br>Jacuzzi Tub<br>Jacuzzi repl.Tub<br>Oven<br>MicrowaveInterior 1 Story<br>2nd/Same Stack<br>Two Sided<br>Exterior 1 Story<br>Prefab 1 Story<br>Prefab 2 Story<br>Heat Circulator<br>Raised Hearth<br>Direct-Vented GaArea TypeYear Built: 1930<br>Car Capacity:<br> |
| Room List                                                                                                                                                                  | Lg X Ord Small<br>Doors Solid X H.C.                                                                                                                                                   | Central Air<br>Wood Furnace                                                                                                                                                                                                                                                           | Standard Range       Self Clean Range         Self Clean Range       Floor Area: 2,073         Total Base New : 306,008       E.C.F.         Bsmnt Garage:                                                                                                                                                                                                                                              |
| Basement<br>5 1st Floor                                                                                                                                                    | (5) Floors                                                                                                                                                                             | (12) Electric                                                                                                                                                                                                                                                                         | SatisfaTotal Depr Cost: 170,557X 1.900Trash Compactor<br>Control MaximumEstimated T.C.V: 324,058Carport Area:                                                                                                                                                                                                                                                                                           |
| 2 2nd Floor<br>Bedrooms                                                                                                                                                    | Kitchen:<br>Other:                                                                                                                                                                     | 200 Amps Service                                                                                                                                                                                                                                                                      | Security System Roof:                                                                                                                                                                                                                                                                                                                                                                                   |
| (1) Exterior<br>Wood/Shingle                                                                                                                                               | Other:<br>(6) Ceilings                                                                                                                                                                 | No./Qual. of Fixtures<br>Ex. X Ord. Min<br>No. of Elec. Outlets                                                                                                                                                                                                                       | Cost Est. for Res. Bldg: 1 Single Family 1.75 STORY Cls CD Blt 1930<br>(11) Heating System: Forced Air w/ Ducts<br>Ground Area = 1587 SF Floor Area = 2073 SF.                                                                                                                                                                                                                                          |
| X Aluminum/Vinyl<br>Brick<br>Insulation                                                                                                                                    | X Plaster<br>X Suspende                                                                                                                                                                | Many X Ave. Few<br>(13) Plumbing<br>1 Average Fixture(s)                                                                                                                                                                                                                              | Phy/Ab.Phy/Func/Econ/Comb. % Good=55/100/100/100/55<br>Building Areas<br>Stories Exterior Foundation Size Cost New Depr. Cost<br>1.75 Story Siding Basement 648                                                                                                                                                                                                                                         |
| (2) Windows<br>Many Large                                                                                                                                                  | (7) Excavation<br>Basement: 1587 S.F.                                                                                                                                                  | 1 3 Fixture Bath<br>2 Fixture Bath<br>Softener, Auto                                                                                                                                                                                                                                  | 1 Story Siding Basement 939<br>Total: 233,514 128,433<br>Other Additions/Adjustments                                                                                                                                                                                                                                                                                                                    |
| X Avg. X Avg.<br>Few Small<br>X Wood Sash                                                                                                                                  | Crawl: 0 S.F.<br>Slab: 0 S.F.<br>Height to Joists: 0.0                                                                                                                                 | Softener, Manual<br>Solar Water Heat                                                                                                                                                                                                                                                  | Plumbing<br>Average Fixture(s) 1 1,238 681<br>Water/Sewer                                                                                                                                                                                                                                                                                                                                               |
| Metal Sash<br>Vinyl Sash                                                                                                                                                   | (8) Basement                                                                                                                                                                           | No Plumbing<br>Extra Toilet<br>Extra Sink                                                                                                                                                                                                                                             | 1000 Gal Septic         1         4,582         2,520           Water Well, 100 Feet         1         5,680         3,124           Porches         1         5,680         3,124                                                                                                                                                                                                                      |
| X Double Hung<br>Horiz. Slide<br>Casement<br>Double Glass                                                                                                                  | Conc. Block<br>Poured Conc.<br>Stone<br>Treated Wood                                                                                                                                   | Separate Shower<br>Ceramic Tile Floor<br>Ceramic Tile Wains                                                                                                                                                                                                                           | WCP (1 Story)         149         5,926         5,511           CGEP (1 Story)         160         9,483         5,216           Garages         5,216         5,216         5,216                                                                                                                                                                                                                      |
| Patio Doors<br>Storms & Screens                                                                                                                                            | Concrete Floor<br>(9) Basement Finish                                                                                                                                                  | Ceramic Tub Alcove<br>Vent Fan<br>(14) Water/Sewer                                                                                                                                                                                                                                    | Class: CD Exterior: Siding Foundation: 18 Inch (Unfinished)<br>Door Opener 1 489 269<br>Base Cost 200 9,034 4,969                                                                                                                                                                                                                                                                                       |
| (3) Roof<br>X Gable Gambrel<br>Hip Mansard<br>Flat Shed                                                                                                                    | Recreation SF<br>Living SF<br>Walkout Doors (B)<br>No Floor SF                                                                                                                         | Public Water<br>Public Sewer<br>1 Water Well                                                                                                                                                                                                                                          | Class: CD Exterior: Pole (Unfinished)<br>Door Opener 2 977 537<br>Base Cost 1152 25,056 13,781<br>Built-Ins                                                                                                                                                                                                                                                                                             |
| X Asphalt Shingle                                                                                                                                                          | Walkout Doors (A)<br>(10) Floor Support                                                                                                                                                | 1 1000 Gal Septic<br>2000 Gal Septic<br>Lump Sum Items:                                                                                                                                                                                                                               | Appliance Allow. 1 1,947 1,071<br>Fireplaces                                                                                                                                                                                                                                                                                                                                                            |
| Chimney: Brick                                                                                                                                                             | Joists: 2X10X16<br>Unsupported Len:<br>Cntr.Sup:                                                                                                                                       | παπέρ σαπ ττέμε:                                                                                                                                                                                                                                                                      | Interior 2 Story15,9173,254Wood Stove12,1641,190<<<<< Calculations too long.                                                                                                                                                                                                                                                                                                                            |