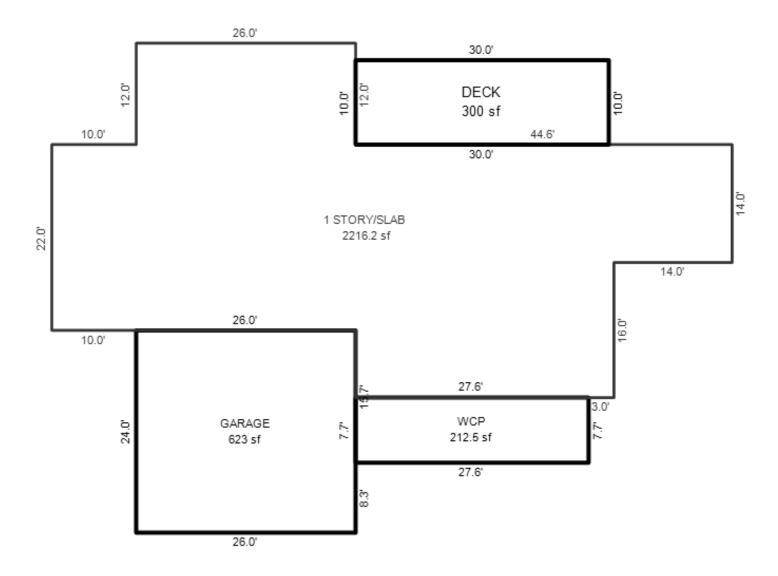

# Parcel Number: 45-006-203-001-00

Printed on

01/20/2025

| Building Type                                                                                                                                                        | (3) Roof (cont.)                                                                                                                                                                                                                                                                                                                                                            | (11) Heating/Cooling                                                                                                                                                                                                                                                                     | (15) Built-ins (15) Fireplaces (16) Porches/Decks (17) Garage                                                                                                                                                                                                                                                                                                                                                                                                                                                                                                                                 |
|----------------------------------------------------------------------------------------------------------------------------------------------------------------------|-----------------------------------------------------------------------------------------------------------------------------------------------------------------------------------------------------------------------------------------------------------------------------------------------------------------------------------------------------------------------------|------------------------------------------------------------------------------------------------------------------------------------------------------------------------------------------------------------------------------------------------------------------------------------------|-----------------------------------------------------------------------------------------------------------------------------------------------------------------------------------------------------------------------------------------------------------------------------------------------------------------------------------------------------------------------------------------------------------------------------------------------------------------------------------------------------------------------------------------------------------------------------------------------|
| X Single Family<br>Mobile Home<br>Town Home<br>Duplex<br>A-Frame<br>X Wood Frame<br>Building Style:<br>MODULAR<br>Yr Built Remodeled<br>1994 0<br>Condition: Average | Eavestrough         X       Insulation         0       Front Overhang         0       Other Overhang         (4)       Interior         X       Drywall       Plaster         Paneled       Wood T&G         Trim & Decoration         Ex       X       Ord       Min         Size of Closets       Lg       X       Ord       Small         Doors       Solid X       H.C. | XGas<br>WoodOil<br>CoalElec.<br>SteamForced Air w/o DuctsXForced Air w/ DuctsForced Hot Water<br>Electric BaseboardElec. Ceil. Radiant<br>Radiant (in-floor)Electric Wall Heat<br>Space Heater<br>Wall/Floor Furnace<br>Forced Heat & Cool<br>Heat Pump<br>No Heating/CoolingCentral Air | Dishwasher<br>Garbage Disposal<br>Bath Heater2nd/Same Stack<br>Two Sided128 Treated WoodClass:<br>Exterior:<br>Brick Ven.:<br>Stone Ven.:<br>Common Wall:<br>Foundation:<br>Finished ?:<br>Auto. Doors:<br>Jacuzzi Tub<br>Jacuzzi repl.TubUnvented Hood<br>Vented Hood<br>Jacuzzi Tub<br>Oven<br>Standard Range<br>Self Clean Range2nd/Same Stack<br>Two Sided<br>Exterior 1 Story<br>Prefab 1 Story<br>Prefab 2 Story<br>Heat Circulator<br>Birck Ven.:<br>Stone Ven.:<br>Common Wall:<br>Foundation:<br>Finished ?:<br>Auto. Doors:<br>Area:<br>% Good:<br>Storage Area:<br>No Conc. Floor: |
| 5 Basement                                                                                                                                                           | (5) Floors                                                                                                                                                                                                                                                                                                                                                                  | Wood Furnace                                                                                                                                                                                                                                                                             | Trash Compactor Total Depr Cost: 112,711 X 1.900                                                                                                                                                                                                                                                                                                                                                                                                                                                                                                                                              |
| 1st Floor<br>2nd Floor                                                                                                                                               | Kitchen:                                                                                                                                                                                                                                                                                                                                                                    | (12) Electric<br>150 Amps Service                                                                                                                                                                                                                                                        | Central Vacuum<br>Security System                                                                                                                                                                                                                                                                                                                                                                                                                                                                                                                                                             |
| 3 Bedrooms<br>(1) Exterior                                                                                                                                           | Other: Carpeted<br>Other: Vinyl                                                                                                                                                                                                                                                                                                                                             | No./Qual. of Fixtures                                                                                                                                                                                                                                                                    | Cost Est. for Res. Bldg: 2 Single Family MODULAR Cls D Blt 1994<br>(11) Heating System: Forced Air w/ Ducts                                                                                                                                                                                                                                                                                                                                                                                                                                                                                   |
| Wood/Shingle<br>X Aluminum/Vinyl<br>Brick<br>X Insulation<br>(2) Windows                                                                                             | (6) Ceilings<br>X Drywall<br>(7) Excavation                                                                                                                                                                                                                                                                                                                                 | No. of Elec. Outlets<br>Many X Ave. Few<br>(13) Plumbing<br>1 Average Fixture(s)                                                                                                                                                                                                         | Ground Area = 1248 SF Floor Area = 1248 SF.<br>Phy/Ab.Phy/Func/Econ/Comb. % Good=75/100/100/100/75<br>Building Areas<br>Stories Exterior Foundation Size Cost New Depr. Cost<br>1 Story Siding Crawl Space 1,248<br>Total: 131,519 98,638                                                                                                                                                                                                                                                                                                                                                     |
| X Avg. X Avg.<br>Few Small                                                                                                                                           | Basement: 0 S.F.<br>Crawl: 1248 S.F.<br>Slab: 0 S.F.<br>Height to Joists: 0.0                                                                                                                                                                                                                                                                                               | 2 3 Fixture Bath<br>2 Fixture Bath<br>Softener, Auto<br>Softener, Manual<br>Solar Water Heat                                                                                                                                                                                             | Other Additions/Adjustments<br>Plumbing<br>Average Fixture(s) 1 1,032 774<br>3 Fixture Bath 1 3,268 2,451<br>Water/Sewer                                                                                                                                                                                                                                                                                                                                                                                                                                                                      |
| X Metal Sash<br>Vinyl Sash<br>Double Hung                                                                                                                            | (8) Basement<br>Conc. Block                                                                                                                                                                                                                                                                                                                                                 | No Plumbing<br>Extra Toilet<br>Extra Sink<br>Separate Shower                                                                                                                                                                                                                             | 1000 Gal Septic       1       4,293       3,220         Water Well, 100 Feet       1       5,545       4,159         Deck       7       7       7         Treated Wood       128       2,976       2,232                                                                                                                                                                                                                                                                                                                                                                                      |
| X Horiz. Slide<br>Casement<br>Double Glass<br>Patio Doors<br>Storms & Screens                                                                                        | Poured Conc.<br>Stone<br>Treated Wood<br>Concrete Floor<br>(9) Basement Finish                                                                                                                                                                                                                                                                                              | Ceramic Tile Floor<br>Ceramic Tile Wains<br>Ceramic Tub Alcove<br>Vent Fan                                                                                                                                                                                                               | Built-Ins         1         1,650         1,237           Appliance Allow.         1         150,283         112,711           Notes: MODULAR         1         150,283         112,711                                                                                                                                                                                                                                                                                                                                                                                                       |
| (3) Roof       X     Gable       Hip     Mansard       Flat     Shed       X     Asphalt Shingle       Chimney:     Metal                                            | Recreation SF<br>Living SF                                                                                                                                                                                                                                                                                                                                                  | 1 1000 Gal Septic                                                                                                                                                                                                                                                                        | ECF (4203 SECTION - CORNER OF M22& W DAY FOREST AREA) 1.900 => TCV: 214,151                                                                                                                                                                                                                                                                                                                                                                                                                                                                                                                   |