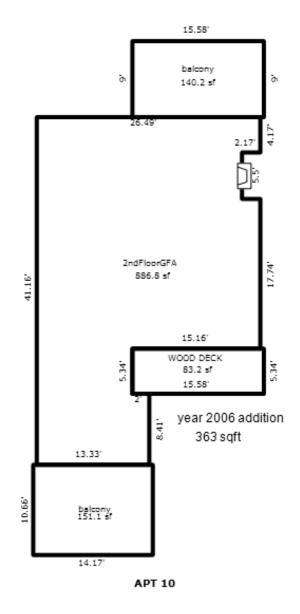

H540                                                                                                                                                                                                                                                | BEACH COMBER CONDO H                                                                                                                                                                                                                                                           | OMESTEAD) 3.100 => T                                        | CV: 447,339                                                                                                                                                                                                             |



| Parcel Number: 45-006-540                                                    | -011-00                        | Jurisdic                                                        | tion: G                            | GLEN ARBC     | R TOWNSHIP   | (               | County: LEELANAU  |                            | Printe          | d on           |                    | 01/20 | /2025            |
|------------------------------------------------------------------------------|--------------------------------|-----------------------------------------------------------------|------------------------------------|---------------|--------------|-----------------|-------------------|----------------------------|-----------------|----------------|--------------------|-------|------------------|
|