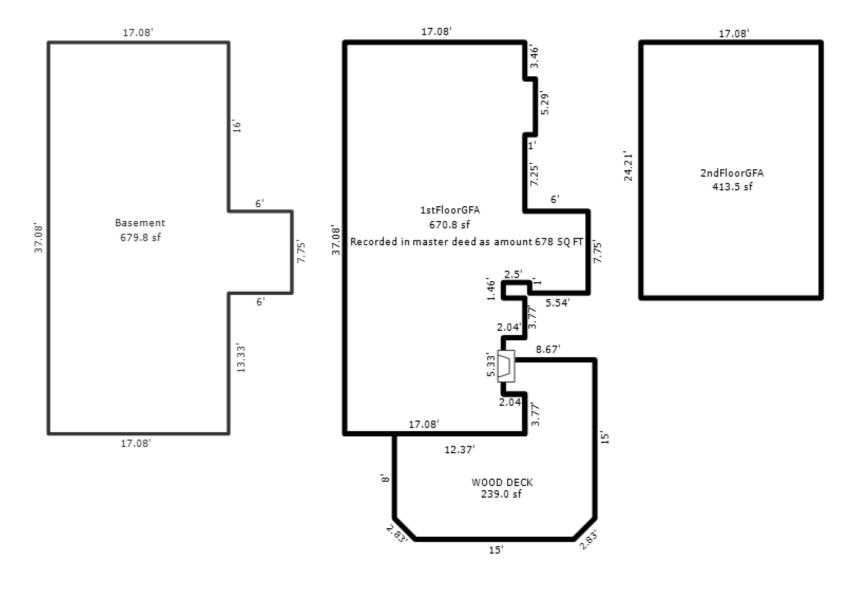

# Parcel Number: 45-006-203-001-00

Printed on

01/20/2025

| Building Type                                                                                                                                                        | (3) Roof (cont.)                                                                                                                                                                                                                                                                                                                                                            | (11) Heating/Cooling                                                                                                                                                                                                                                                                     | (15) Built-ins (15) Fireplaces (16) Porches/Decks (17) Garage                                                                                                                                                                                                                                                                                                                                                                                                                                                                                                                                 |
|----------------------------------------------------------------------------------------------------------------------------------------------------------------------|-----------------------------------------------------------------------------------------------------------------------------------------------------------------------------------------------------------------------------------------------------------------------------------------------------------------------------------------------------------------------------|------------------------------------------------------------------------------------------------------------------------------------------------------------------------------------------------------------------------------------------------------------------------------------------|-----------------------------------------------------------------------------------------------------------------------------------------------------------------------------------------------------------------------------------------------------------------------------------------------------------------------------------------------------------------------------------------------------------------------------------------------------------------------------------------------------------------------------------------------------------------------------------------------|
| X Single Family<br>Mobile Home<br>Town Home<br>Duplex<br>A-Frame<br>X Wood Frame<br>Building Style:<br>MODULAR<br>Yr Built Remodeled<br>1994 0<br>Condition: Average | Eavestrough         X       Insulation         0       Front Overhang         0       Other Overhang         (4)       Interior         X       Drywall       Plaster         Paneled       Wood T&G         Trim & Decoration         Ex       X       Ord       Min         Size of Closets       Lg       X       Ord       Small         Doors       Solid X       H.C. | XGas<br>WoodOil<br>CoalElec.<br>SteamForced Air w/o DuctsXForced Air w/ DuctsForced Hot Water<br>Electric BaseboardElec. Ceil. Radiant<br>Radiant (in-floor)Electric Wall Heat<br>Space Heater<br>Wall/Floor Furnace<br>Forced Heat & Cool<br>Heat Pump<br>No Heating/CoolingCentral Air | Dishwasher<br>Garbage Disposal<br>Bath Heater2nd/Same Stack<br>Two Sided128 Treated WoodClass:<br>Exterior:<br>Brick Ven.:<br>Stone Ven.:<br>Common Wall:<br>Foundation:<br>Finished ?:<br>Auto. Doors:<br>Jacuzzi Tub<br>Jacuzzi repl.TubUnvented Hood<br>Vented Hood<br>Jacuzzi Tub<br>Oven<br>Standard Range<br>Self Clean Range2nd/Same Stack<br>Two Sided<br>Exterior 1 Story<br>Prefab 1 Story<br>Prefab 2 Story<br>Heat Circulator<br>Birck Ven.:<br>Stone Ven.:<br>Common Wall:<br>Foundation:<br>Finished ?:<br>Auto. Doors:<br>Area:<br>% Good:<br>Storage Area:<br>No Conc. Floor: |
| 5 Basement                                                                                                                                                           | (5) Floors                                                                                                                                                                                                                                                                                                                                                                  | Wood Furnace                                                                                                                                                                                                                                                                             | Trash Compactor Total Depr Cost: 112,711 X 1.900                                                                                                                                                                                                                                                                                                                                                                                                                                                                                                                                              |
| 1st Floor<br>2nd Floor                                                                                                                                               | Kitchen:                                                                                                                                                                                                                                                                                                                                                                    | (12) Electric<br>150 Amps Service                                                                                                                                                                                                                                                        | Central Vacuum<br>Security System                                                                                                                                                                                                                                                                                                                                                                                                                                                                                                                                                             |
| 3 Bedrooms<br>(1) Exterior                                                                                                                                           | Other: Carpeted<br>Other: Vinyl                                                                                                                                                                                                                                                                                                                                             | No./Qual. of Fixtures                                                                                                                                                                                                                                                                    | Cost Est. for Res. Bldg: 2 Single Family MODULAR Cls D Blt 1994<br>(11) Heating System: Forced Air w/ Ducts                                                                                                                                                                                                                                                                                                                                                                                                                                                                                   |
| Wood/Shingle<br>X Aluminum/Vinyl<br>Brick<br>X Insulation<br>(2) Windows                                                                                             | (6) Ceilings<br>X Drywall<br>(7) Excavation                                                                                                                                                                                                                                                                                                                                 | No. of Elec. Outlets<br>Many X Ave. Few<br>(13) Plumbing<br>1 Average Fixture(s)                                                                                                                                                                                                         | Ground Area = 1248 SF Floor Area = 1248 SF.<br>Phy/Ab.Phy/Func/Econ/Comb. % Good=75/100/100/100/75<br>Building Areas<br>Stories Exterior Foundation Size Cost New Depr. Cost<br>1 Story Siding Crawl Space 1,248<br>Total: 131,519 98,638                                                                                                                                                                                                                                                                                                                                                     |
| X Avg. X Avg.<br>Few Small                                                                                                                                           | Basement: 0 S.F.<br>Crawl: 1248 S.F.<br>Slab: 0 S.F.<br>Height to Joists: 0.0                                                                                                                                                                                                                                                                                               | 2 3 Fixture Bath<br>2 Fixture Bath<br>Softener, Auto<br>Softener, Manual<br>Solar Water Heat                                                                                                                                                                                             | Other Additions/Adjustments<br>Plumbing<br>Average Fixture(s) 1 1,032 774<br>3 Fixture Bath 1 3,268 2,451<br>Water/Sewer                                                                                                                                                                                                                                                                                                                                                                                                                                                                      |
| X Metal Sash<br>Vinyl Sash<br>Double Hung                                                                                                                            | (8) Basement<br>Conc. Block                                                                                                                                                                                                                                                                                                                                                 | No Plumbing<br>Extra Toilet<br>Extra Sink<br>Separate Shower                                                                                                                                                                                                                             | 1000 Gal Septic       1       4,293       3,220         Water Well, 100 Feet       1       5,545       4,159         Deck       7       7       7         Treated Wood       128       2,976       2,232                                                                                                                                                                                                                                                                                                                                                                                      |
| X Horiz. Slide<br>Casement<br>Double Glass<br>Patio Doors<br>Storms & Screens                                                                                        | Poured Conc.<br>Stone<br>Treated Wood<br>Concrete Floor<br>(9) Basement Finish                                                                                                                                                                                                                                                                                              | Ceramic Tile Floor<br>Ceramic Tile Wains<br>Ceramic Tub Alcove<br>Vent Fan                                                                                                                                                                                                               | Built-Ins         1         1,650         1,237           Appliance Allow.         1         150,283         112,711           Notes: MODULAR         1         150,283         112,711                                                                                                                                                                                                                                                                                                                                                                                                       |
| (3) Roof       X     Gable       Hip     Mansard       Flat     Shed       X     Asphalt Shingle       Chimney:     Metal                                            | Recreation SF<br>Living SF                                                                                                                                                                                                                                                                                                                                                  | 1 1000 Gal Septic                                                                                                                                                                                                                                                                        | ECF (4203 SECTION - CORNER OF M22& W DAY FOREST AREA) 1.900 => TCV: 214,151                                                                                                                                                                                                                                                                                                                                                                                                                                                                                                                   |