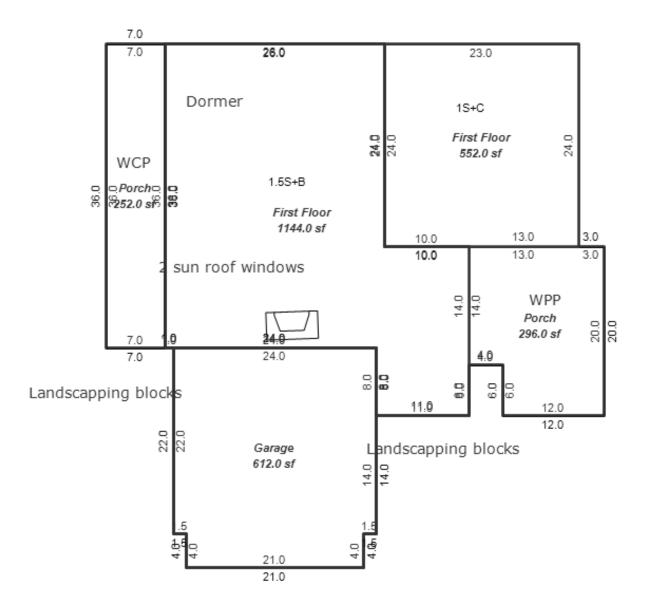

#### Parcel Number: 45-006-203-001-00

Printed on

01/20/2025

| Building Type                                                                                                                                                              | (3) Roof (cont.)                                                                                                                                                                       | (11) Heating/Cooling                                                                                                                                                                                                                                                                  | (15) Built-ins (15) Fireplaces (16) Porches/Decks (17) Garage                                                                                                                                                                                                                                                                                                                                           |
|----------------------------------------------------------------------------------------------------------------------------------------------------------------------------|----------------------------------------------------------------------------------------------------------------------------------------------------------------------------------------|---------------------------------------------------------------------------------------------------------------------------------------------------------------------------------------------------------------------------------------------------------------------------------------|---------------------------------------------------------------------------------------------------------------------------------------------------------------------------------------------------------------------------------------------------------------------------------------------------------------------------------------------------------------------------------------------------------|
| X Single Family<br>Mobile Home<br>Town Home<br>Duplex<br>A-Frame<br>X Wood Frame<br>Building Style:<br>1.75 STORY<br>Yr Built Remodeled<br>1930 1999<br>Condition: Average | Eavestrough<br>X Insulation<br>0 Front Overhang<br>0 Other Overhang<br>(4) Interior<br>X Drywall Plaster<br>X Paneled Wood T&G<br>Trim & Decoration<br>Ex X Ord Min<br>Size of Closets | XGas<br>WoodOil<br>CoalElec.<br>SteamForced Air w/o DuctsXForced Air w/ DuctsForced Hot Water<br>Electric Baseboard<br>Elec. Ceil. Radiant<br>Radiant (in-floor)<br>Electric Wall Heat<br>Space Heater<br>Wall/Floor Furnace<br>Forced Heat & Cool<br>Heat Pump<br>No Heating/Cooling | 1Appliance Allow.<br>Cook Top<br>Dishwasher<br>Garbage Disposal<br>Bath Heater<br>Vent Fan<br>Hot Tub<br>Unvented Hood<br>Intercom<br>Jacuzzi Tub<br>Jacuzzi repl.Tub<br>Oven<br>MicrowaveInterior 1 Story<br>2nd/Same Stack<br>Two Sided<br>Exterior 1 Story<br>Prefab 1 Story<br>Prefab 2 Story<br>Heat Circulator<br>Raised Hearth<br>Direct-Vented GaArea TypeYear Built: 1930<br>Car Capacity:<br> |
| Room List                                                                                                                                                                  | Lg X Ord Small<br>Doors Solid X H.C.                                                                                                                                                   | Central Air<br>Wood Furnace                                                                                                                                                                                                                                                           | Standard Range       Self Clean Range         Self Clean Range       Floor Area: 2,073         Total Base New : 306,008       E.C.F.         Bsmnt Garage:                                                                                                                                                                                                                                              |
| Basement<br>5 1st Floor                                                                                                                                                    | (5) Floors                                                                                                                                                                             | (12) Electric                                                                                                                                                                                                                                                                         | SatisfaTotal Depr Cost: 170,557X 1.900Trash Compactor<br>Control MaximumEstimated T.C.V: 324,058Carport Area:                                                                                                                                                                                                                                                                                           |
| 2 2nd Floor<br>Bedrooms                                                                                                                                                    | Kitchen:<br>Other:                                                                                                                                                                     | 200 Amps Service                                                                                                                                                                                                                                                                      | Security System Roof:                                                                                                                                                                                                                                                                                                                                                                                   |
| (1) Exterior<br>Wood/Shingle                                                                                                                                               | Other:<br>(6) Ceilings                                                                                                                                                                 | No./Qual. of Fixtures<br>Ex. X Ord. Min<br>No. of Elec. Outlets                                                                                                                                                                                                                       | Cost Est. for Res. Bldg: 1 Single Family 1.75 STORY Cls CD Blt 1930<br>(11) Heating System: Forced Air w/ Ducts<br>Ground Area = 1587 SF Floor Area = 2073 SF.                                                                                                                                                                                                                                          |
| X Aluminum/Vinyl<br>Brick<br>Insulation                                                                                                                                    | X Plaster<br>X Suspende                                                                                                                                                                | Many X Ave. Few<br>(13) Plumbing<br>1 Average Fixture(s)                                                                                                                                                                                                                              | Phy/Ab.Phy/Func/Econ/Comb. % Good=55/100/100/100/55<br>Building Areas<br>Stories Exterior Foundation Size Cost New Depr. Cost<br>1.75 Story Siding Basement 648                                                                                                                                                                                                                                         |
| (2) Windows<br>Many Large                                                                                                                                                  | (7) Excavation<br>Basement: 1587 S.F.                                                                                                                                                  | 1 3 Fixture Bath<br>2 Fixture Bath<br>Softener, Auto                                                                                                                                                                                                                                  | 1 Story Siding Basement 939<br>Total: 233,514 128,433<br>Other Additions/Adjustments                                                                                                                                                                                                                                                                                                                    |
| X Avg. X Avg.<br>Few Small<br>X Wood Sash                                                                                                                                  | Crawl: 0 S.F.<br>Slab: 0 S.F.<br>Height to Joists: 0.0                                                                                                                                 | Softener, Manual<br>Solar Water Heat                                                                                                                                                                                                                                                  | Plumbing<br>Average Fixture(s) 1 1,238 681<br>Water/Sewer                                                                                                                                                                                                                                                                                                                                               |
| Metal Sash<br>Vinyl Sash                                                                                                                                                   | (8) Basement                                                                                                                                                                           | No Plumbing<br>Extra Toilet<br>Extra Sink                                                                                                                                                                                                                                             | 1000 Gal Septic         1         4,582         2,520           Water Well, 100 Feet         1         5,680         3,124           Porches         1         5,680         3,124                                                                                                                                                                                                                      |
| X Double Hung<br>Horiz. Slide<br>Casement<br>Double Glass                                                                                                                  | Conc. Block<br>Poured Conc.<br>Stone<br>Treated Wood                                                                                                                                   | Separate Shower<br>Ceramic Tile Floor<br>Ceramic Tile Wains                                                                                                                                                                                                                           | WCP (1 Story)         149         5,926         5,511           CGEP (1 Story)         160         9,483         5,216           Garages         5,216         5,216         5,216                                                                                                                                                                                                                      |
| Patio Doors<br>Storms & Screens                                                                                                                                            | Concrete Floor<br>(9) Basement Finish                                                                                                                                                  | Ceramic Tub Alcove<br>Vent Fan<br>(14) Water/Sewer                                                                                                                                                                                                                                    | Class: CD Exterior: Siding Foundation: 18 Inch (Unfinished)<br>Door Opener 1 489 269<br>Base Cost 200 9,034 4,969                                                                                                                                                                                                                                                                                       |
| (3) Roof<br>X Gable Gambrel<br>Hip Mansard<br>Flat Shed                                                                                                                    | Recreation SF<br>Living SF<br>Walkout Doors (B)<br>No Floor SF                                                                                                                         | Public Water<br>Public Sewer<br>1 Water Well                                                                                                                                                                                                                                          | Class: CD Exterior: Pole (Unfinished)<br>Door Opener 2 977 537<br>Base Cost 1152 25,056 13,781<br>Built-Ins                                                                                                                                                                                                                                                                                             |
| X Asphalt Shingle                                                                                                                                                          | Walkout Doors (A)<br>(10) Floor Support                                                                                                                                                | 1 1000 Gal Septic<br>2000 Gal Septic<br>Lump Sum Items:                                                                                                                                                                                                                               | Appliance Allow. 1 1,947 1,071<br>Fireplaces                                                                                                                                                                                                                                                                                                                                                            |
| Chimney: Brick                                                                                                                                                             | Joists: 2X10X16<br>Unsupported Len:<br>Cntr.Sup:                                                                                                                                       | παπέρ σαπ ττέμε:                                                                                                                                                                                                                                                                      | Interior 2 Story15,9173,254Wood Stove12,1641,190<<<<< Calculations too long.                                                                                                                                                                                                                                                                                                                            |