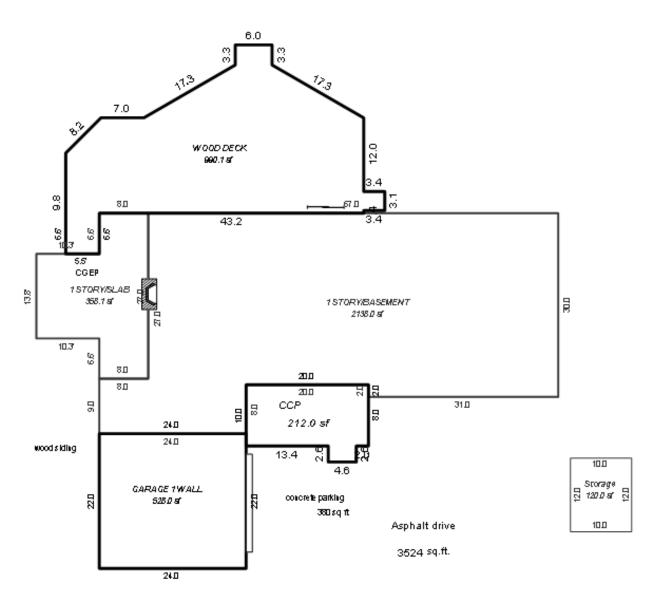

#### Parcel Number: 45-006-203-001-00

Printed on

01/20/2025

| Building Type                                                                                                                                                              | (3) Roof (cont.)                                                                                                                                                                       | (11) Heating/Cooling                                                                                                                                                                                                                                                                  | (15) Built-ins (15) Fireplaces (16) Porches/Decks (17) Garage                                                                                                                                                                                                                                                                                                                                           |
|----------------------------------------------------------------------------------------------------------------------------------------------------------------------------|----------------------------------------------------------------------------------------------------------------------------------------------------------------------------------------|---------------------------------------------------------------------------------------------------------------------------------------------------------------------------------------------------------------------------------------------------------------------------------------|---------------------------------------------------------------------------------------------------------------------------------------------------------------------------------------------------------------------------------------------------------------------------------------------------------------------------------------------------------------------------------------------------------|
| X Single Family<br>Mobile Home<br>Town Home<br>Duplex<br>A-Frame<br>X Wood Frame<br>Building Style:<br>1.75 STORY<br>Yr Built Remodeled<br>1930 1999<br>Condition: Average | Eavestrough<br>X Insulation<br>0 Front Overhang<br>0 Other Overhang<br>(4) Interior<br>X Drywall Plaster<br>X Paneled Wood T&G<br>Trim & Decoration<br>Ex X Ord Min<br>Size of Closets | XGas<br>WoodOil<br>CoalElec.<br>SteamForced Air w/o DuctsXForced Air w/ DuctsForced Hot Water<br>Electric Baseboard<br>Elec. Ceil. Radiant<br>Radiant (in-floor)<br>Electric Wall Heat<br>Space Heater<br>Wall/Floor Furnace<br>Forced Heat & Cool<br>Heat Pump<br>No Heating/Cooling | 1Appliance Allow.<br>Cook Top<br>Dishwasher<br>Garbage Disposal<br>Bath Heater<br>Vent Fan<br>Hot Tub<br>Unvented Hood<br>Intercom<br>Jacuzzi Tub<br>Jacuzzi repl.Tub<br>Oven<br>MicrowaveInterior 1 Story<br>2nd/Same Stack<br>Two Sided<br>Exterior 1 Story<br>Prefab 1 Story<br>Prefab 2 Story<br>Heat Circulator<br>Raised Hearth<br>Direct-Vented GaArea TypeYear Built: 1930<br>Car Capacity:<br> |
| Room List                                                                                                                                                                  | Lg X Ord Small<br>Doors Solid X H.C.                                                                                                                                                   | Central Air<br>Wood Furnace                                                                                                                                                                                                                                                           | Standard Range       Self Clean Range         Self Clean Range       Floor Area: 2,073         Total Base New : 306,008       E.C.F.         Bsmnt Garage:                                                                                                                                                                                                                                              |
| Basement<br>5 1st Floor                                                                                                                                                    | (5) Floors                                                                                                                                                                             | (12) Electric                                                                                                                                                                                                                                                                         | SatisfaTotal Depr Cost: 170,557X 1.900Trash Compactor<br>Control MaximumEstimated T.C.V: 324,058Carport Area:                                                                                                                                                                                                                                                                                           |
| 2 2nd Floor<br>Bedrooms                                                                                                                                                    | Kitchen:<br>Other:                                                                                                                                                                     | 200 Amps Service                                                                                                                                                                                                                                                                      | Security System Roof:                                                                                                                                                                                                                                                                                                                                                                                   |
| (1) Exterior<br>Wood/Shingle                                                                                                                                               | Other:<br>(6) Ceilings                                                                                                                                                                 | No./Qual. of Fixtures<br>Ex. X Ord. Min<br>No. of Elec. Outlets                                                                                                                                                                                                                       | Cost Est. for Res. Bldg: 1 Single Family 1.75 STORY Cls CD Blt 1930<br>(11) Heating System: Forced Air w/ Ducts<br>Ground Area = 1587 SF Floor Area = 2073 SF.                                                                                                                                                                                                                                          |
| X Aluminum/Vinyl<br>Brick<br>Insulation                                                                                                                                    | X Plaster<br>X Suspende                                                                                                                                                                | Many X Ave. Few<br>(13) Plumbing<br>1 Average Fixture(s)                                                                                                                                                                                                                              | Phy/Ab.Phy/Func/Econ/Comb. % Good=55/100/100/100/55<br>Building Areas<br>Stories Exterior Foundation Size Cost New Depr. Cost<br>1.75 Story Siding Basement 648                                                                                                                                                                                                                                         |
| (2) Windows<br>Many Large                                                                                                                                                  | (7) Excavation<br>Basement: 1587 S.F.                                                                                                                                                  | 1 3 Fixture Bath<br>2 Fixture Bath<br>Softener, Auto                                                                                                                                                                                                                                  | 1 Story Siding Basement 939<br>Total: 233,514 128,433<br>Other Additions/Adjustments                                                                                                                                                                                                                                                                                                                    |
| X Avg. X Avg.<br>Few Small<br>X Wood Sash                                                                                                                                  | Crawl: 0 S.F.<br>Slab: 0 S.F.<br>Height to Joists: 0.0                                                                                                                                 | Softener, Manual<br>Solar Water Heat                                                                                                                                                                                                                                                  | Plumbing<br>Average Fixture(s) 1 1,238 681<br>Water/Sewer                                                                                                                                                                                                                                                                                                                                               |
| Metal Sash<br>Vinyl Sash                                                                                                                                                   | (8) Basement                                                                                                                                                                           | No Plumbing<br>Extra Toilet<br>Extra Sink                                                                                                                                                                                                                                             | 1000 Gal Septic         1         4,582         2,520           Water Well, 100 Feet         1         5,680         3,124           Porches         1         5,680         3,124                                                                                                                                                                                                                      |
| X Double Hung<br>Horiz. Slide<br>Casement<br>Double Glass                                                                                                                  | Conc. Block<br>Poured Conc.<br>Stone<br>Treated Wood                                                                                                                                   | Separate Shower<br>Ceramic Tile Floor<br>Ceramic Tile Wains                                                                                                                                                                                                                           | WCP (1 Story)         149         5,926         5,511           CGEP (1 Story)         160         9,483         5,216           Garages         5,216         5,216         5,216                                                                                                                                                                                                                      |
| Patio Doors<br>Storms & Screens                                                                                                                                            | Concrete Floor<br>(9) Basement Finish                                                                                                                                                  | Ceramic Tub Alcove<br>Vent Fan<br>(14) Water/Sewer                                                                                                                                                                                                                                    | Class: CD Exterior: Siding Foundation: 18 Inch (Unfinished)<br>Door Opener 1 489 269<br>Base Cost 200 9,034 4,969                                                                                                                                                                                                                                                                                       |
| (3) Roof<br>X Gable Gambrel<br>Hip Mansard<br>Flat Shed                                                                                                                    | Recreation SF<br>Living SF<br>Walkout Doors (B)<br>No Floor SF                                                                                                                         | Public Water<br>Public Sewer<br>1 Water Well                                                                                                                                                                                                                                          | Class: CD Exterior: Pole (Unfinished)<br>Door Opener 2 977 537<br>Base Cost 1152 25,056 13,781<br>Built-Ins                                                                                                                                                                                                                                                                                             |
| X Asphalt Shingle                                                                                                                                                          | Walkout Doors (A)<br>(10) Floor Support                                                                                                                                                | 1 1000 Gal Septic<br>2000 Gal Septic<br>Lump Sum Items:                                                                                                                                                                                                                               | Appliance Allow. 1 1,947 1,071<br>Fireplaces                                                                                                                                                                                                                                                                                                                                                            |
| Chimney: Brick                                                                                                                                                             | Joists: 2X10X16<br>Unsupported Len:<br>Cntr.Sup:                                                                                                                                       | παπέρ σαπ ττέμε:                                                                                                                                                                                                                                                                      | Interior 2 Story15,9173,254Wood Stove12,1641,190<<<<< Calculations too long.                                                                                                                                                                                                                                                                                                                            |