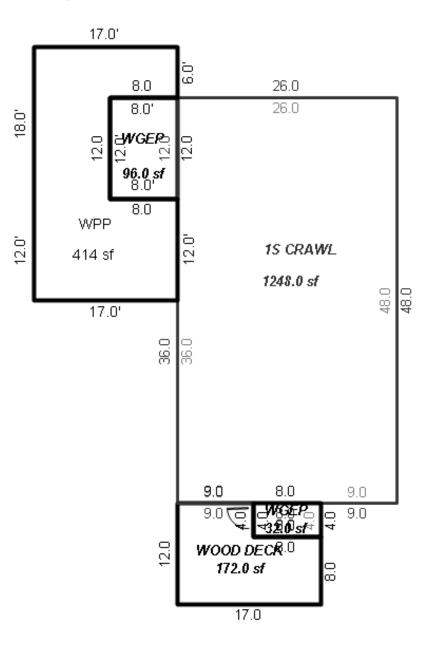

#### Parcel Number: 45-006-203-001-00

Printed on

01/20/2025

| Building Type                                                                                                                                                              | (3) Roof (cont.)                                                                                                                                                                       | (11) Heating/Cooling                                                                                                                                                                                                                                                                  | (15) Built-ins (15) Fireplaces (16) Porches/Decks (17) Garage                                                                                                                                                                                                                                                                                                                                           |
|----------------------------------------------------------------------------------------------------------------------------------------------------------------------------|----------------------------------------------------------------------------------------------------------------------------------------------------------------------------------------|---------------------------------------------------------------------------------------------------------------------------------------------------------------------------------------------------------------------------------------------------------------------------------------|---------------------------------------------------------------------------------------------------------------------------------------------------------------------------------------------------------------------------------------------------------------------------------------------------------------------------------------------------------------------------------------------------------|
| X Single Family<br>Mobile Home<br>Town Home<br>Duplex<br>A-Frame<br>X Wood Frame<br>Building Style:<br>1.75 STORY<br>Yr Built Remodeled<br>1930 1999<br>Condition: Average | Eavestrough<br>X Insulation<br>0 Front Overhang<br>0 Other Overhang<br>(4) Interior<br>X Drywall Plaster<br>X Paneled Wood T&G<br>Trim & Decoration<br>Ex X Ord Min<br>Size of Closets | XGas<br>WoodOil<br>CoalElec.<br>SteamForced Air w/o DuctsXForced Air w/ DuctsForced Hot Water<br>Electric Baseboard<br>Elec. Ceil. Radiant<br>Radiant (in-floor)<br>Electric Wall Heat<br>Space Heater<br>Wall/Floor Furnace<br>Forced Heat & Cool<br>Heat Pump<br>No Heating/Cooling | 1Appliance Allow.<br>Cook Top<br>Dishwasher<br>Garbage Disposal<br>Bath Heater<br>Vent Fan<br>Hot Tub<br>Unvented Hood<br>Intercom<br>Jacuzzi Tub<br>Jacuzzi repl.Tub<br>Oven<br>MicrowaveInterior 1 Story<br>2nd/Same Stack<br>Two Sided<br>Exterior 1 Story<br>Prefab 1 Story<br>Prefab 2 Story<br>Heat Circulator<br>Raised Hearth<br>Direct-Vented GaArea TypeYear Built: 1930<br>Car Capacity:<br> |
| Room List                                                                                                                                                                  | Lg X Ord Small<br>Doors Solid X H.C.                                                                                                                                                   | Central Air<br>Wood Furnace                                                                                                                                                                                                                                                           | Standard Range       Self Clean Range         Self Clean Range       Floor Area: 2,073         Total Base New : 306,008       E.C.F.         Bsmnt Garage:                                                                                                                                                                                                                                              |
| Basement<br>5 1st Floor                                                                                                                                                    | (5) Floors                                                                                                                                                                             | (12) Electric                                                                                                                                                                                                                                                                         | SatisfaTotal Depr Cost: 170,557X 1.900Trash Compactor<br>Control MaximumEstimated T.C.V: 324,058Carport Area:                                                                                                                                                                                                                                                                                           |
| 2 2nd Floor<br>Bedrooms                                                                                                                                                    | Kitchen:<br>Other:                                                                                                                                                                     | 200 Amps Service                                                                                                                                                                                                                                                                      | Security System Roof:                                                                                                                                                                                                                                                                                                                                                                                   |
| (1) Exterior<br>Wood/Shingle                                                                                                                                               | Other:<br>(6) Ceilings                                                                                                                                                                 | No./Qual. of Fixtures<br>Ex. X Ord. Min<br>No. of Elec. Outlets                                                                                                                                                                                                                       | Cost Est. for Res. Bldg: 1 Single Family 1.75 STORY Cls CD Blt 1930<br>(11) Heating System: Forced Air w/ Ducts<br>Ground Area = 1587 SF Floor Area = 2073 SF.                                                                                                                                                                                                                                          |
| X Aluminum/Vinyl<br>Brick<br>Insulation                                                                                                                                    | X Plaster<br>X Suspende                                                                                                                                                                | Many X Ave. Few<br>(13) Plumbing<br>1 Average Fixture(s)                                                                                                                                                                                                                              | Phy/Ab.Phy/Func/Econ/Comb. % Good=55/100/100/100/55<br>Building Areas<br>Stories Exterior Foundation Size Cost New Depr. Cost<br>1.75 Story Siding Basement 648                                                                                                                                                                                                                                         |
| (2) Windows<br>Many Large                                                                                                                                                  | (7) Excavation<br>Basement: 1587 S.F.                                                                                                                                                  | 1 3 Fixture Bath<br>2 Fixture Bath<br>Softener, Auto                                                                                                                                                                                                                                  | 1 Story Siding Basement 939<br>Total: 233,514 128,433<br>Other Additions/Adjustments                                                                                                                                                                                                                                                                                                                    |
| X Avg. X Avg.<br>Few Small<br>X Wood Sash                                                                                                                                  | Crawl: 0 S.F.<br>Slab: 0 S.F.<br>Height to Joists: 0.0                                                                                                                                 | Softener, Manual<br>Solar Water Heat                                                                                                                                                                                                                                                  | Plumbing<br>Average Fixture(s) 1 1,238 681<br>Water/Sewer                                                                                                                                                                                                                                                                                                                                               |
| Metal Sash<br>Vinyl Sash                                                                                                                                                   | (8) Basement                                                                                                                                                                           | No Plumbing<br>Extra Toilet<br>Extra Sink                                                                                                                                                                                                                                             | 1000 Gal Septic         1         4,582         2,520           Water Well, 100 Feet         1         5,680         3,124           Porches         1         5,680         3,124                                                                                                                                                                                                                      |
| X Double Hung<br>Horiz. Slide<br>Casement<br>Double Glass                                                                                                                  | Conc. Block<br>Poured Conc.<br>Stone<br>Treated Wood                                                                                                                                   | Separate Shower<br>Ceramic Tile Floor<br>Ceramic Tile Wains                                                                                                                                                                                                                           | WCP (1 Story)         149         5,926         5,511           CGEP (1 Story)         160         9,483         5,216           Garages         5,216         5,216         5,216                                                                                                                                                                                                                      |
| Patio Doors<br>Storms & Screens                                                                                                                                            | Concrete Floor<br>(9) Basement Finish                                                                                                                                                  | Ceramic Tub Alcove<br>Vent Fan<br>(14) Water/Sewer                                                                                                                                                                                                                                    | Class: CD Exterior: Siding Foundation: 18 Inch (Unfinished)<br>Door Opener 1 489 269<br>Base Cost 200 9,034 4,969                                                                                                                                                                                                                                                                                       |
| (3) Roof<br>X Gable Gambrel<br>Hip Mansard<br>Flat Shed                                                                                                                    | Recreation SF<br>Living SF<br>Walkout Doors (B)<br>No Floor SF                                                                                                                         | Public Water<br>Public Sewer<br>1 Water Well                                                                                                                                                                                                                                          | Class: CD Exterior: Pole (Unfinished)<br>Door Opener 2 977 537<br>Base Cost 1152 25,056 13,781<br>Built-Ins                                                                                                                                                                                                                                                                                             |
| X Asphalt Shingle                                                                                                                                                          | Walkout Doors (A)<br>(10) Floor Support                                                                                                                                                | 1 1000 Gal Septic<br>2000 Gal Septic<br>Lump Sum Items:                                                                                                                                                                                                                               | Appliance Allow. 1 1,947 1,071<br>Fireplaces                                                                                                                                                                                                                                                                                                                                                            |
| Chimney: Brick                                                                                                                                                             | Joists: 2X10X16<br>Unsupported Len:<br>Cntr.Sup:                                                                                                                                       | παπέρ σαπ ττέμε:                                                                                                                                                                                                                                                                      | Interior 2 Story15,9173,254Wood Stove12,1641,190<<<<< Calculations too long.                                                                                                                                                                                                                                                                                                                            |