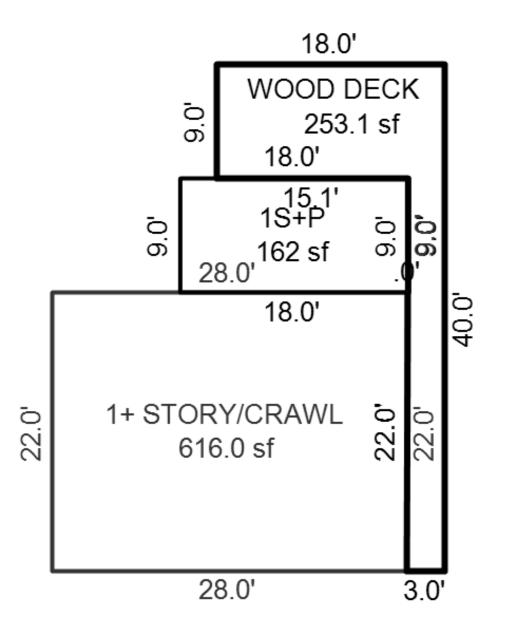

#### Parcel Number: 45-006-203-001-00

Printed on

01/20/2025

| Building Type                                                                                                                                                              | (3) Roof (cont.)                                                                                                                                                                       | (11) Heating/Cooling                                                                                                                                                                                                                                                                  | (15) Built-ins (15) Fireplaces (16) Porches/Decks (17) Garage                                                                                                                                                                                                                                                                                                                                           |
|----------------------------------------------------------------------------------------------------------------------------------------------------------------------------|----------------------------------------------------------------------------------------------------------------------------------------------------------------------------------------|---------------------------------------------------------------------------------------------------------------------------------------------------------------------------------------------------------------------------------------------------------------------------------------|---------------------------------------------------------------------------------------------------------------------------------------------------------------------------------------------------------------------------------------------------------------------------------------------------------------------------------------------------------------------------------------------------------|
| X Single Family<br>Mobile Home<br>Town Home<br>Duplex<br>A-Frame<br>X Wood Frame<br>Building Style:<br>1.75 STORY<br>Yr Built Remodeled<br>1930 1999<br>Condition: Average | Eavestrough<br>X Insulation<br>0 Front Overhang<br>0 Other Overhang<br>(4) Interior<br>X Drywall Plaster<br>X Paneled Wood T&G<br>Trim & Decoration<br>Ex X Ord Min<br>Size of Closets | XGas<br>WoodOil<br>CoalElec.<br>SteamForced Air w/o DuctsXForced Air w/ DuctsForced Hot Water<br>Electric Baseboard<br>Elec. Ceil. Radiant<br>Radiant (in-floor)<br>Electric Wall Heat<br>Space Heater<br>Wall/Floor Furnace<br>Forced Heat & Cool<br>Heat Pump<br>No Heating/Cooling | 1Appliance Allow.<br>Cook Top<br>Dishwasher<br>Garbage Disposal<br>Bath Heater<br>Vent Fan<br>Hot Tub<br>Unvented Hood<br>Intercom<br>Jacuzzi Tub<br>Jacuzzi repl.Tub<br>Oven<br>MicrowaveInterior 1 Story<br>2nd/Same Stack<br>Two Sided<br>Exterior 1 Story<br>Prefab 1 Story<br>Prefab 2 Story<br>Heat Circulator<br>Raised Hearth<br>Direct-Vented GaArea TypeYear Built: 1930<br>Car Capacity:<br> |
| Room List                                                                                                                                                                  | Lg X Ord Small<br>Doors Solid X H.C.                                                                                                                                                   | Central Air<br>Wood Furnace                                                                                                                                                                                                                                                           | Standard Range       Self Clean Range         Self Clean Range       Floor Area: 2,073         Total Base New : 306,008       E.C.F.         Bsmnt Garage:                                                                                                                                                                                                                                              |
| Basement<br>5 1st Floor                                                                                                                                                    | (5) Floors                                                                                                                                                                             | (12) Electric                                                                                                                                                                                                                                                                         | SatisfaTotal Depr Cost: 170,557X 1.900Trash Compactor<br>Control MaximumEstimated T.C.V: 324,058Carport Area:                                                                                                                                                                                                                                                                                           |
| 2 2nd Floor<br>Bedrooms                                                                                                                                                    | Kitchen:<br>Other:                                                                                                                                                                     | 200 Amps Service                                                                                                                                                                                                                                                                      | Security System Roof:                                                                                                                                                                                                                                                                                                                                                                                   |
| (1) Exterior<br>Wood/Shingle                                                                                                                                               | Other:<br>(6) Ceilings                                                                                                                                                                 | No./Qual. of Fixtures<br>Ex. X Ord. Min<br>No. of Elec. Outlets                                                                                                                                                                                                                       | Cost Est. for Res. Bldg: 1 Single Family 1.75 STORY Cls CD Blt 1930<br>(11) Heating System: Forced Air w/ Ducts<br>Ground Area = 1587 SF Floor Area = 2073 SF.                                                                                                                                                                                                                                          |
| X Aluminum/Vinyl<br>Brick<br>Insulation                                                                                                                                    | X Plaster<br>X Suspende                                                                                                                                                                | Many X Ave. Few<br>(13) Plumbing<br>1 Average Fixture(s)                                                                                                                                                                                                                              | Phy/Ab.Phy/Func/Econ/Comb. % Good=55/100/100/100/55<br>Building Areas<br>Stories Exterior Foundation Size Cost New Depr. Cost<br>1.75 Story Siding Basement 648                                                                                                                                                                                                                                         |
| (2) Windows<br>Many Large                                                                                                                                                  | (7) Excavation<br>Basement: 1587 S.F.                                                                                                                                                  | 1 3 Fixture Bath<br>2 Fixture Bath<br>Softener, Auto                                                                                                                                                                                                                                  | 1 Story Siding Basement 939<br>Total: 233,514 128,433<br>Other Additions/Adjustments                                                                                                                                                                                                                                                                                                                    |
| X Avg. X Avg.<br>Few Small<br>X Wood Sash                                                                                                                                  | Crawl: 0 S.F.<br>Slab: 0 S.F.<br>Height to Joists: 0.0                                                                                                                                 | Softener, Manual<br>Solar Water Heat                                                                                                                                                                                                                                                  | Plumbing<br>Average Fixture(s) 1 1,238 681<br>Water/Sewer                                                                                                                                                                                                                                                                                                                                               |
| Metal Sash<br>Vinyl Sash                                                                                                                                                   | (8) Basement                                                                                                                                                                           | No Plumbing<br>Extra Toilet<br>Extra Sink                                                                                                                                                                                                                                             | 1000 Gal Septic         1         4,582         2,520           Water Well, 100 Feet         1         5,680         3,124           Porches         1         5,680         3,124                                                                                                                                                                                                                      |
| X Double Hung<br>Horiz. Slide<br>Casement<br>Double Glass                                                                                                                  | Conc. Block<br>Poured Conc.<br>Stone<br>Treated Wood                                                                                                                                   | Separate Shower<br>Ceramic Tile Floor<br>Ceramic Tile Wains                                                                                                                                                                                                                           | WCP (1 Story)         149         5,926         5,511           CGEP (1 Story)         160         9,483         5,216           Garages         5,216         5,216         5,216                                                                                                                                                                                                                      |
| Patio Doors<br>Storms & Screens                                                                                                                                            | Concrete Floor<br>(9) Basement Finish                                                                                                                                                  | Ceramic Tub Alcove<br>Vent Fan<br>(14) Water/Sewer                                                                                                                                                                                                                                    | Class: CD Exterior: Siding Foundation: 18 Inch (Unfinished)<br>Door Opener 1 489 269<br>Base Cost 200 9,034 4,969                                                                                                                                                                                                                                                                                       |
| (3) Roof<br>X Gable Gambrel<br>Hip Mansard<br>Flat Shed                                                                                                                    | Recreation SF<br>Living SF<br>Walkout Doors (B)<br>No Floor SF                                                                                                                         | Public Water<br>Public Sewer<br>1 Water Well                                                                                                                                                                                                                                          | Class: CD Exterior: Pole (Unfinished)<br>Door Opener 2 977 537<br>Base Cost 1152 25,056 13,781<br>Built-Ins                                                                                                                                                                                                                                                                                             |
| X Asphalt Shingle                                                                                                                                                          | Walkout Doors (A)<br>(10) Floor Support                                                                                                                                                | 1 1000 Gal Septic<br>2000 Gal Septic<br>Lump Sum Items:                                                                                                                                                                                                                               | Appliance Allow. 1 1,947 1,071<br>Fireplaces                                                                                                                                                                                                                                                                                                                                                            |
| Chimney: Brick                                                                                                                                                             | Joists: 2X10X16<br>Unsupported Len:<br>Cntr.Sup:                                                                                                                                       | παπέρ σαπ ττέμε:                                                                                                                                                                                                                                                                      | Interior 2 Story15,9173,254Wood Stove12,1641,190<<<<< Calculations too long.                                                                                                                                                                                                                                                                                                                            |