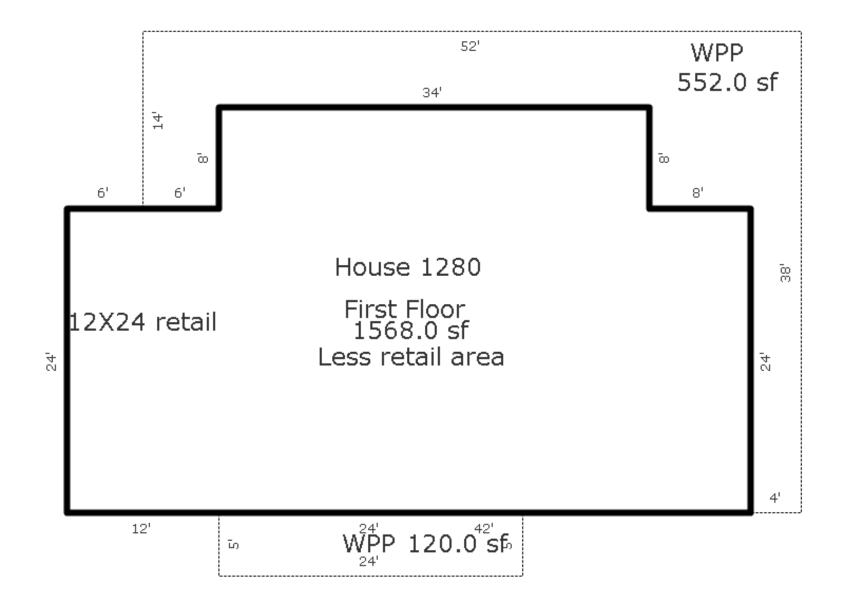

# Parcel Number: 45-006-203-001-00

Printed on

01/20/2025

| Building Type                                                                                                                                                        | (3) Roof (cont.)                                                                                                                                                                                                                                                                                                                                                            | (11) Heating/Cooling                                                                                                                                                                                                                                                                     | (15) Built-ins (15) Fireplaces (16) Porches/Decks (17) Garage                                                                                                                                                                                                                                                                                                                                                                                                                                                                                                                                 |
|----------------------------------------------------------------------------------------------------------------------------------------------------------------------|-----------------------------------------------------------------------------------------------------------------------------------------------------------------------------------------------------------------------------------------------------------------------------------------------------------------------------------------------------------------------------|------------------------------------------------------------------------------------------------------------------------------------------------------------------------------------------------------------------------------------------------------------------------------------------|-----------------------------------------------------------------------------------------------------------------------------------------------------------------------------------------------------------------------------------------------------------------------------------------------------------------------------------------------------------------------------------------------------------------------------------------------------------------------------------------------------------------------------------------------------------------------------------------------|
| X Single Family<br>Mobile Home<br>Town Home<br>Duplex<br>A-Frame<br>X Wood Frame<br>Building Style:<br>MODULAR<br>Yr Built Remodeled<br>1994 0<br>Condition: Average | Eavestrough         X       Insulation         0       Front Overhang         0       Other Overhang         (4)       Interior         X       Drywall       Plaster         Paneled       Wood T&G         Trim & Decoration         Ex       X       Ord       Min         Size of Closets       Lg       X       Ord       Small         Doors       Solid X       H.C. | XGas<br>WoodOil<br>CoalElec.<br>SteamForced Air w/o DuctsXForced Air w/ DuctsForced Hot Water<br>Electric BaseboardElec. Ceil. Radiant<br>Radiant (in-floor)Electric Wall Heat<br>Space Heater<br>Wall/Floor Furnace<br>Forced Heat & Cool<br>Heat Pump<br>No Heating/CoolingCentral Air | Dishwasher<br>Garbage Disposal<br>Bath Heater2nd/Same Stack<br>Two Sided128 Treated WoodClass:<br>Exterior:<br>Brick Ven.:<br>Stone Ven.:<br>Common Wall:<br>Foundation:<br>Finished ?:<br>Auto. Doors:<br>Jacuzzi Tub<br>Jacuzzi repl.TubUnvented Hood<br>Vented Hood<br>Jacuzzi Tub<br>Oven<br>Standard Range<br>Self Clean Range2nd/Same Stack<br>Two Sided<br>Exterior 1 Story<br>Prefab 1 Story<br>Prefab 2 Story<br>Heat Circulator<br>Birck Ven.:<br>Stone Ven.:<br>Common Wall:<br>Foundation:<br>Finished ?:<br>Auto. Doors:<br>Area:<br>% Good:<br>Storage Area:<br>No Conc. Floor: |
| 5 Basement                                                                                                                                                           | (5) Floors                                                                                                                                                                                                                                                                                                                                                                  | Wood Furnace                                                                                                                                                                                                                                                                             | Trash Compactor Total Depr Cost: 112,711 X 1.900                                                                                                                                                                                                                                                                                                                                                                                                                                                                                                                                              |
| 1st Floor<br>2nd Floor                                                                                                                                               | Kitchen:                                                                                                                                                                                                                                                                                                                                                                    | (12) Electric<br>150 Amps Service                                                                                                                                                                                                                                                        | Central Vacuum<br>Security System                                                                                                                                                                                                                                                                                                                                                                                                                                                                                                                                                             |
| 3 Bedrooms<br>(1) Exterior                                                                                                                                           | Other: Carpeted<br>Other: Vinyl                                                                                                                                                                                                                                                                                                                                             | No./Qual. of Fixtures                                                                                                                                                                                                                                                                    | Cost Est. for Res. Bldg: 2 Single Family MODULAR Cls D Blt 1994<br>(11) Heating System: Forced Air w/ Ducts                                                                                                                                                                                                                                                                                                                                                                                                                                                                                   |
| Wood/Shingle<br>X Aluminum/Vinyl<br>Brick<br>X Insulation<br>(2) Windows                                                                                             | (6) Ceilings<br>X Drywall<br>(7) Excavation                                                                                                                                                                                                                                                                                                                                 | No. of Elec. Outlets<br>Many X Ave. Few<br>(13) Plumbing<br>1 Average Fixture(s)                                                                                                                                                                                                         | Ground Area = 1248 SF Floor Area = 1248 SF.<br>Phy/Ab.Phy/Func/Econ/Comb. % Good=75/100/100/100/75<br>Building Areas<br>Stories Exterior Foundation Size Cost New Depr. Cost<br>1 Story Siding Crawl Space 1,248<br>Total: 131,519 98,638                                                                                                                                                                                                                                                                                                                                                     |
| X Avg. X Avg.<br>Few Small                                                                                                                                           | Basement: 0 S.F.<br>Crawl: 1248 S.F.<br>Slab: 0 S.F.<br>Height to Joists: 0.0                                                                                                                                                                                                                                                                                               | 2 3 Fixture Bath<br>2 Fixture Bath<br>Softener, Auto<br>Softener, Manual<br>Solar Water Heat                                                                                                                                                                                             | Other Additions/Adjustments<br>Plumbing<br>Average Fixture(s) 1 1,032 774<br>3 Fixture Bath 1 3,268 2,451<br>Water/Sewer                                                                                                                                                                                                                                                                                                                                                                                                                                                                      |
| X Metal Sash<br>Vinyl Sash<br>Double Hung                                                                                                                            | (8) Basement<br>Conc. Block                                                                                                                                                                                                                                                                                                                                                 | No Plumbing<br>Extra Toilet<br>Extra Sink<br>Separate Shower                                                                                                                                                                                                                             | 1000 Gal Septic       1       4,293       3,220         Water Well, 100 Feet       1       5,545       4,159         Deck       7       7       7         Treated Wood       128       2,976       2,232                                                                                                                                                                                                                                                                                                                                                                                      |
| X Horiz. Slide<br>Casement<br>Double Glass<br>Patio Doors<br>Storms & Screens                                                                                        | Poured Conc.<br>Stone<br>Treated Wood<br>Concrete Floor<br>(9) Basement Finish                                                                                                                                                                                                                                                                                              | Ceramic Tile Floor<br>Ceramic Tile Wains<br>Ceramic Tub Alcove<br>Vent Fan                                                                                                                                                                                                               | Built-Ins         1         1,650         1,237           Appliance Allow.         1         150,283         112,711           Notes: MODULAR         1         150,283         112,711                                                                                                                                                                                                                                                                                                                                                                                                       |
| (3) Roof       X     Gable       Hip     Mansard       Flat     Shed       X     Asphalt Shingle       Chimney:     Metal                                            | Recreation SF<br>Living SF                                                                                                                                                                                                                                                                                                                                                  | 1 1000 Gal Septic                                                                                                                                                                                                                                                                        | ECF (4203 SECTION - CORNER OF M22& W DAY FOREST AREA) 1.900 => TCV: 214,151                                                                                                                                                                                                                                                                                                                                                                                                                                                                                                                   |