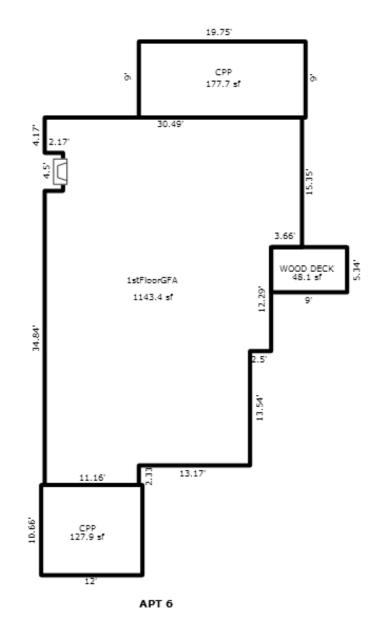

|                                                                                                                                                                                                                                                                                    |                                                    |                                                                                                                                                                                                                         |



\*\*\* Information herein deemed reliable but not guaranteed\*\*\*

| Parcel Number: 45-006-540-00                                                                                                                  | 07-00         | Juri | sdiction:                                                                                                           | GLEN ARBO     | OR TOWNSHIP  | C                      | County: LEELANAU |                                            | Printed on     | L            | 01/20 | )/2025           |
|-----------------------------------------------------------------------------------------------------------------------------------------------|---------------|------|------------------------------------------------------------------------------------------------