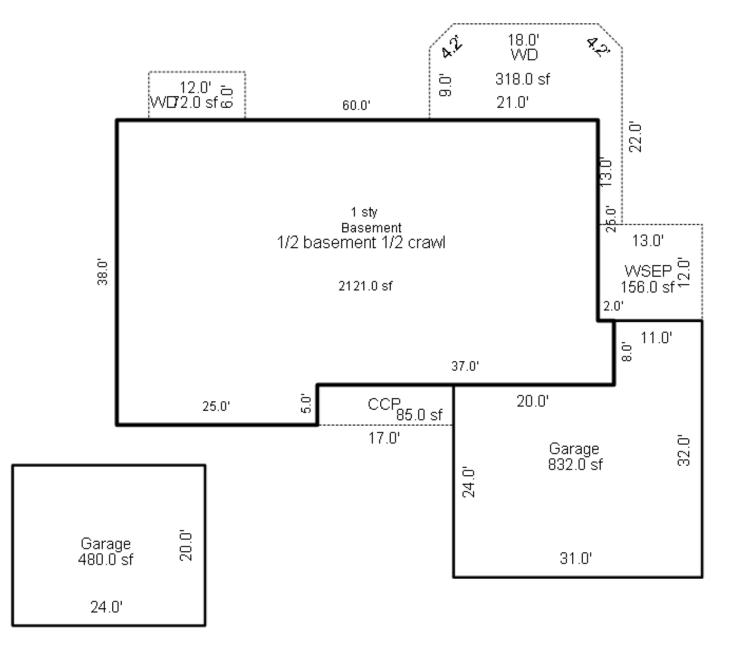

#### Parcel Number: 45-006-203-001-00

Printed on

01/20/2025

| Building Type                                                                                                                                                              | (3) Roof (cont.)                                                                                                                                                                       | (11) Heating/Cooling                                                                                                                                                                                                                                                                  | (15) Built-ins (15) Fireplaces (16) Porches/Decks (17) Garage                                                                                                                                                                                                                                                                                                                                           |
|----------------------------------------------------------------------------------------------------------------------------------------------------------------------------|----------------------------------------------------------------------------------------------------------------------------------------------------------------------------------------|---------------------------------------------------------------------------------------------------------------------------------------------------------------------------------------------------------------------------------------------------------------------------------------|---------------------------------------------------------------------------------------------------------------------------------------------------------------------------------------------------------------------------------------------------------------------------------------------------------------------------------------------------------------------------------------------------------|
| X Single Family<br>Mobile Home<br>Town Home<br>Duplex<br>A-Frame<br>X Wood Frame<br>Building Style:<br>1.75 STORY<br>Yr Built Remodeled<br>1930 1999<br>Condition: Average | Eavestrough<br>X Insulation<br>0 Front Overhang<br>0 Other Overhang<br>(4) Interior<br>X Drywall Plaster<br>X Paneled Wood T&G<br>Trim & Decoration<br>Ex X Ord Min<br>Size of Closets | XGas<br>WoodOil<br>CoalElec.<br>SteamForced Air w/o DuctsXForced Air w/ DuctsForced Hot Water<br>Electric Baseboard<br>Elec. Ceil. Radiant<br>Radiant (in-floor)<br>Electric Wall Heat<br>Space Heater<br>Wall/Floor Furnace<br>Forced Heat & Cool<br>Heat Pump<br>No Heating/Cooling | 1Appliance Allow.<br>Cook Top<br>Dishwasher<br>Garbage Disposal<br>Bath Heater<br>Vent Fan<br>Hot Tub<br>Unvented Hood<br>Intercom<br>Jacuzzi Tub<br>Jacuzzi repl.Tub<br>Oven<br>MicrowaveInterior 1 Story<br>2nd/Same Stack<br>Two Sided<br>Exterior 1 Story<br>Prefab 1 Story<br>Prefab 2 Story<br>Heat Circulator<br>Raised Hearth<br>Direct-Vented GaArea TypeYear Built: 1930<br>Car Capacity:<br> |
| Room List                                                                                                                                                                  | Lg X Ord Small<br>Doors Solid X H.C.                                                                                                                                                   | Central Air<br>Wood Furnace                                                                                                                                                                                                                                                           | Standard Range       Self Clean Range         Self Clean Range       Floor Area: 2,073         Total Base New : 306,008       E.C.F.         Bsmnt Garage:                                                                                                                                                                                                                                              |
| Basement<br>5 1st Floor                                                                                                                                                    | (5) Floors                                                                                                                                                                             | (12) Electric                                                                                                                                                                                                                                                                         | SatisfaTotal Depr Cost: 170,557X 1.900Trash Compactor<br>Control MaximumEstimated T.C.V: 324,058Carport Area:                                                                                                                                                                                                                                                                                           |
| 2 2nd Floor<br>Bedrooms                                                                                                                                                    | Kitchen:<br>Other:                                                                                                                                                                     | 200 Amps Service                                                                                                                                                                                                                                                                      | Security System Roof:                                                                                                                                                                                                                                                                                                                                                                                   |
| (1) Exterior<br>Wood/Shingle                                                                                                                                               | Other:<br>(6) Ceilings                                                                                                                                                                 | No./Qual. of Fixtures<br>Ex. X Ord. Min<br>No. of Elec. Outlets                                                                                                                                                                                                                       | Cost Est. for Res. Bldg: 1 Single Family 1.75 STORY Cls CD Blt 1930<br>(11) Heating System: Forced Air w/ Ducts<br>Ground Area = 1587 SF Floor Area = 2073 SF.                                                                                                                                                                                                                                          |
| X Aluminum/Vinyl<br>Brick<br>Insulation                                                                                                                                    | X Plaster<br>X Suspende                                                                                                                                                                | Many X Ave. Few<br>(13) Plumbing<br>1 Average Fixture(s)                                                                                                                                                                                                                              | Phy/Ab.Phy/Func/Econ/Comb. % Good=55/100/100/100/55<br>Building Areas<br>Stories Exterior Foundation Size Cost New Depr. Cost<br>1.75 Story Siding Basement 648                                                                                                                                                                                                                                         |
| (2) Windows<br>Many Large                                                                                                                                                  | (7) Excavation<br>Basement: 1587 S.F.                                                                                                                                                  | 1 3 Fixture Bath<br>2 Fixture Bath<br>Softener, Auto                                                                                                                                                                                                                                  | 1 Story Siding Basement 939<br>Total: 233,514 128,433<br>Other Additions/Adjustments                                                                                                                                                                                                                                                                                                                    |
| X Avg. X Avg.<br>Few Small<br>X Wood Sash                                                                                                                                  | Crawl: 0 S.F.<br>Slab: 0 S.F.<br>Height to Joists: 0.0                                                                                                                                 | Softener, Manual<br>Solar Water Heat                                                                                                                                                                                                                                                  | Plumbing<br>Average Fixture(s) 1 1,238 681<br>Water/Sewer                                                                                                                                                                                                                                                                                                                                               |
| Metal Sash<br>Vinyl Sash                                                                                                                                                   | (8) Basement                                                                                                                                                                           | No Plumbing<br>Extra Toilet<br>Extra Sink                                                                                                                                                                                                                                             | 1000 Gal Septic         1         4,582         2,520           Water Well, 100 Feet         1         5,680         3,124           Porches         1         5,680         3,124                                                                                                                                                                                                                      |
| X Double Hung<br>Horiz. Slide<br>Casement<br>Double Glass                                                                                                                  | Conc. Block<br>Poured Conc.<br>Stone<br>Treated Wood                                                                                                                                   | Separate Shower<br>Ceramic Tile Floor<br>Ceramic Tile Wains                                                                                                                                                                                                                           | WCP (1 Story)         149         5,926         5,511           CGEP (1 Story)         160         9,483         5,216           Garages         5,216         5,216         5,216                                                                                                                                                                                                                      |
| Patio Doors<br>Storms & Screens                                                                                                                                            | Concrete Floor<br>(9) Basement Finish                                                                                                                                                  | Ceramic Tub Alcove<br>Vent Fan<br>(14) Water/Sewer                                                                                                                                                                                                                                    | Class: CD Exterior: Siding Foundation: 18 Inch (Unfinished)<br>Door Opener 1 489 269<br>Base Cost 200 9,034 4,969                                                                                                                                                                                                                                                                                       |
| (3) Roof<br>X Gable Gambrel<br>Hip Mansard<br>Flat Shed                                                                                                                    | Recreation SF<br>Living SF<br>Walkout Doors (B)<br>No Floor SF                                                                                                                         | Public Water<br>Public Sewer<br>1 Water Well                                                                                                                                                                                                                                          | Class: CD Exterior: Pole (Unfinished)<br>Door Opener 2 977 537<br>Base Cost 1152 25,056 13,781<br>Built-Ins                                                                                                                                                                                                                                                                                             |
| X Asphalt Shingle                                                                                                                                                          | Walkout Doors (A)<br>(10) Floor Support                                                                                                                                                | 1 1000 Gal Septic<br>2000 Gal Septic<br>Lump Sum Items:                                                                                                                                                                                                                               | Appliance Allow. 1 1,947 1,071<br>Fireplaces                                                                                                                                                                                                                                                                                                                                                            |
| Chimney: Brick                                                                                                                                                             | Joists: 2X10X16<br>Unsupported Len:<br>Cntr.Sup:                                                                                                                                       | παπέρ σαπ ττέμε:                                                                                                                                                                                                                                                                      | Interior 2 Story15,9173,254Wood Stove12,1641,190<<<<< Calculations too long.                                                                                                                                                                                                                                                                                                                            |