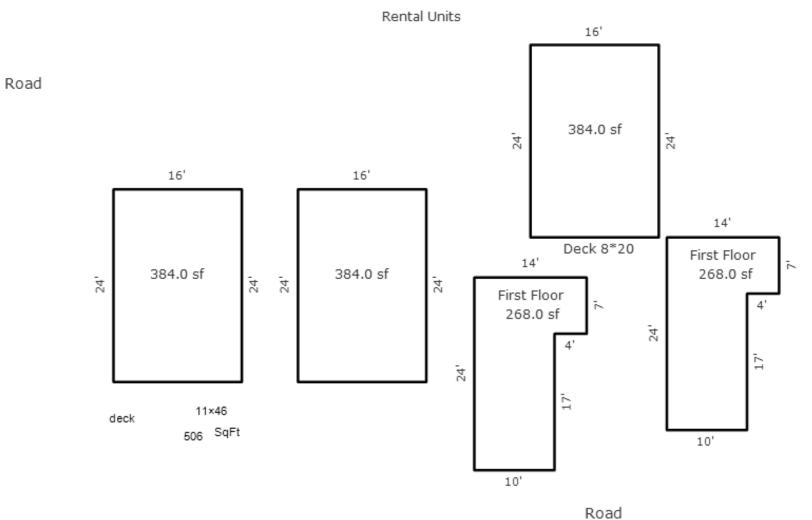

| Parcel Number: 45-006-203                                                                                                                                                                                                                                                                                                                             | -002-00                                    | ction: GLE                                               | n arboi                                                 | R TOWNSHIP                          | C                                | County: LEELANAU                         |                                                                    | Printed on                     |                           | 01/20/2025         |                                            |
|-------------------------------------------------------------------------------------------------------------------------------------------------------------------------------------------------------------------------------------------------------------------------------------------------------------------------------------------------------|--------------------------------------------|----------------------------------------------------------|---------------------------------------------------------|-------------------------------------|----------------------------------|------------------------------------------|--------------------------------------------------------------------|--------------------------------|---------------------------|--------------------|--------------------------------------------|
| Grantor                                                                                                                                                                                                                                                                                                                                               | Grantee                                    |                                                          | I                                                       | Sale<br>Price                       | Sale<br>Date                     | Inst.<br>Type                            | Terms of Sale                                                      | Liber<br>& Page                |                           | erified            | Prcnt.<br>Trans.                           |
| PARKINSON                                                                                                                                                                                                                                                                                                                                             | HAGADON & MAPLES                           |                                                          | 100                                                     | 5,000                               | 11/07/1994                       | WD                                       | 03-ARM'S LENGTH                                                    | 396:22                         | OTHER                     |                    | 0.0                                        |
| DURKEE ALMON J & NORMA W                                                                                                                                                                                                                                                                                                                              | PARKINSON DOUGLA                           | SR                                                       | 54                                                      | 4,500                               | 08/29/1986                       | WD                                       | 03-ARM'S LENGTH                                                    | 267P18                         | 3 DE                      | ED                 | 0.0                                        |
| BUMGARDNER GEROGE D & BAR                                                                                                                                                                                                                                                                                                                             | DURKEE ALMON J &                           | NORMA                                                    | 50                                                      | 0,000                               | 03/26/1983                       | LC                                       | C 16-LC PAYOFF                                                     |                                | 2 & 237P DE               | ED                 | 0.0                                        |
| BECKER JOHN B & PATRICIA                                                                                                                                                                                                                                                                                                                              | BUMGARDNER GEORG                           | E DAVII                                                  | D & 18                                                  | 8,500 07/01/1974 WD 03-ARM'S LENGTH |                                  | 173P91                                   | 8 DE                                                               | DEED                           |                           |                    |                                            |
| Property Address                                                                                                                                                                                                                                                                                                                                      |                                            | Class:                                                   | RESIDENTIAI                                             | -IMPRC                              | Zoning: R                        | -1 ( Buil                                | Lding Permit(s)                                                    | Date                           | e Numbe                   | r s                | tatus                                      |
| 7938 S GLEN LAKE RD                                                                                                                                                                                                                                                                                                                                   |                                            | School: GLEN LAKE COMMUNIT                               |                                                         |                                     | -                                |                                          | -                                                                  |                                |                           |                    |                                            |
|                                                                                                                                                                                                                                                                                                                                                       |                                            | P.R.E.                                                   | 08                                                      |                                     |                                  |                                          |                                                                    |                                |                           |                    |                                            |
| Owner's Name/Address                                                                                                                                                                                                                                                                                                                                  |                                            | MAP #:                                                   |                                                         |                                     |                                  |                                          |                                                                    |                                |                           |                    |                                            |
| MAPLES SHEILA                                                                                                                                                                                                                                                                                                                                         |                                            | · · · · ·                                                | 5 Est TCV 32                                            | 24.336                              | TCV/TEA· 2                       | 86.01                                    |                                                                    |                                |                           |                    |                                            |
| 32928 HARGROVE CT                                                                                                                                                                                                                                                                                                                                     |                                            | X Imp                                                    |                                                         | acant                               |                                  |                                          | tes for Land Table                                                 | - 4120 4120 RES                | т                         |                    |                                            |
| FARMINGTON HILLS MI 48334                                                                                                                                                                                                                                                                                                                             |                                            | Pub                                                      |                                                         | rearre                              |                                  | actors *                                 | 1                                                                  |                                |                           |                    |                                            |
| Tax Description                                                                                                                                                                                                                                                                                                                                       |                                            | Imp                                                      | rovements<br>t Road                                     |                                     | E 200' 0                         | 9 800/ 1                                 | ntage Depth From<br>00.00 250.00 1.124                             | nt Depth Rate<br>47 0.8707 800 | 100                       |                    | Value<br>78,340                            |
| L267 P185 L396 P22&23/94 P                                                                                                                                                                                                                                                                                                                            | Gravel Road<br>X Paved Road<br>Storm Sewer |                                                          |                                                         | E 200' 0<br>125 Ac                  |                                  | 25.00 250.00 1.124<br>t Feet, 0.72 Total |                                                                    | 50 SURE<br>l Est. Lanc         | PLUS: ZONING<br>A Value = | ; 100 ft<br>88,132 |                                            |
| SEC 3 COM NW COR TH E 50 FT TH S 170.53<br>I TO C/L DAY FOREST RD TH S 57 DEG 45' E<br>LG C/L 319 FT TH CONT ON SD C/L 446.66<br>I TH N 60 DEG 00' E 153 FT TH N 40 DEG<br>7' E 168.72 FT TO POB TH N 40 DEG 07' E<br>29.41 FT TH S 65 DEG E 256.25 FT TH S 25<br>EG W 125 FT TH N 65 DEG W 289.77 FT TO<br>DB SEC 3 T28N R14W.<br>omments/Influences |                                            | Sid<br>Wat<br>Sew<br>X Ele<br>X Gas<br>Cur<br>Str<br>Sta | ewalk<br>er<br>ctric<br>b<br>eet Lights<br>ndard Utilit |                                     | Descript<br>Resident<br>Descript | tion<br>tial Local<br>tion<br>IMPROVEMEN | Cost Estimates<br>Cost Land Improve<br>TS 25<br>Otal Estimated Lan | Rate<br>2,500.00               | Size<br>1                 | 200                | Cash Value<br>Cash Value<br>2,500<br>2,500 |
|                                                                                                                                                                                                                                                                                                                                                       |                                            |                                                          | erground Uti<br>ography of<br>e                         |                                     |                                  |                                          |                                                                    |                                |                           |                    |                                            |
|                                                                                                                                                                                                                                                                                                                                                       |                                            | Low<br>Hig                                               | ling<br>h<br>dscaped<br>mp<br>ded                       |                                     |                                  |                                          |                                                                    |                                |                           |                    |                                            |
|                                                                                                                                                                                                                                                                                                                                                       | ŀ                                          | Wat<br>Rav<br>Wet                                        | erfront<br>ine<br>land                                  |                                     | Year                             | Land                                     | 1 Building                                                         | Assessed                       | Board o                   | f Tribunal         | / Taxable                                  |
|                                                                                                                                                                                                                                                                                                                                                       |                                            |                                                          | od Plain                                                |                                     |                                  | Value                                    | value                                                              | Value                          | Revie                     |                    | r Value                                    |
| 3                                                                                                                                                                                                                                                                                                                                                     | and the second of the                      | Who                                                      | When                                                    | What                                | 2025                             | 44,100                                   | · · · · ·                                                          | 162,200                        |                           |                    | 74,8790                                    |
| The Equalizer. Copyright                                                                                                                                                                                                                                                                                                                              | (a) 1000 = 2000                            | TPC 04                                                   | /16/2021 INS                                            | SPECTEL                             |                                  | 55,100                                   |                                                                    | 161,600                        |                           |                    | 72,6280                                    |
| Licensed To: Township of G                                                                                                                                                                                                                                                                                                                            |                                            | WAS 10                                                   | /19/200/ INS                                            | SPECTED                             | 2023                             | 44,100                                   | 92,900                                                             | 137,000                        |                           |                    | 69 <b>,</b> 170C                           |
| County of Leelanau, Michig                                                                                                                                                                                                                                                                                                                            |                                            |                                                          |                                                         |                                     | 2022                             | 26,000                                   | 68,600                                                             | 94,600                         |                           |                    | 65,877C                                    |