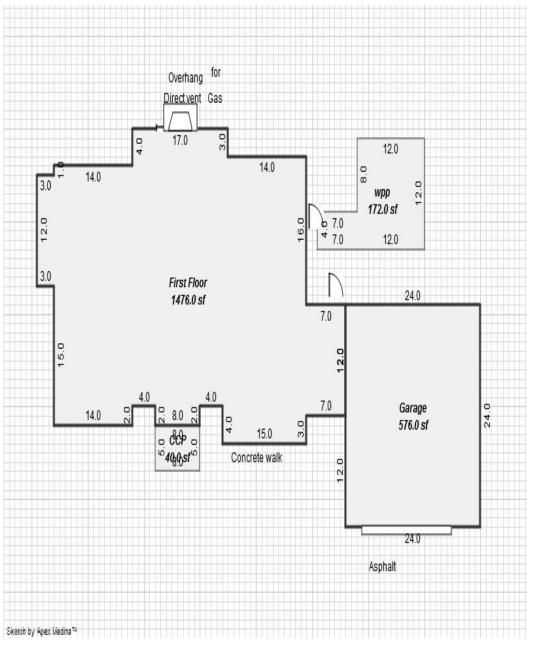

#### Parcel Number: 45-006-203-001-00

Printed on

01/20/2025

| Building Type                                                                                                                                                              | (3) Roof (cont.)                                                                                                                                                                       | (11) Heating/Cooling                                                                                                                                                                                                                                                                  | (15) Built-ins (15) Fireplaces (16) Porches/Decks (17) Garage                                                                                                                                                                                                                                                                                                                                           |
|----------------------------------------------------------------------------------------------------------------------------------------------------------------------------|----------------------------------------------------------------------------------------------------------------------------------------------------------------------------------------|---------------------------------------------------------------------------------------------------------------------------------------------------------------------------------------------------------------------------------------------------------------------------------------|---------------------------------------------------------------------------------------------------------------------------------------------------------------------------------------------------------------------------------------------------------------------------------------------------------------------------------------------------------------------------------------------------------|
| X Single Family<br>Mobile Home<br>Town Home<br>Duplex<br>A-Frame<br>X Wood Frame<br>Building Style:<br>1.75 STORY<br>Yr Built Remodeled<br>1930 1999<br>Condition: Average | Eavestrough<br>X Insulation<br>0 Front Overhang<br>0 Other Overhang<br>(4) Interior<br>X Drywall Plaster<br>X Paneled Wood T&G<br>Trim & Decoration<br>Ex X Ord Min<br>Size of Closets | XGas<br>WoodOil<br>CoalElec.<br>SteamForced Air w/o DuctsXForced Air w/ DuctsForced Hot Water<br>Electric Baseboard<br>Elec. Ceil. Radiant<br>Radiant (in-floor)<br>Electric Wall Heat<br>Space Heater<br>Wall/Floor Furnace<br>Forced Heat & Cool<br>Heat Pump<br>No Heating/Cooling | 1Appliance Allow.<br>Cook Top<br>Dishwasher<br>Garbage Disposal<br>Bath Heater<br>Vent Fan<br>Hot Tub<br>Unvented Hood<br>Intercom<br>Jacuzzi Tub<br>Jacuzzi repl.Tub<br>Oven<br>MicrowaveInterior 1 Story<br>2nd/Same Stack<br>Two Sided<br>Exterior 1 Story<br>Prefab 1 Story<br>Prefab 2 Story<br>Heat Circulator<br>Raised Hearth<br>Direct-Vented GaArea TypeYear Built: 1930<br>Car Capacity:<br> |
| Room List                                                                                                                                                                  | Lg X Ord Small<br>Doors Solid X H.C.                                                                                                                                                   | Central Air<br>Wood Furnace                                                                                                                                                                                                                                                           | Standard Range       Self Clean Range         Self Clean Range       Floor Area: 2,073         Total Base New : 306,008       E.C.F.         Bsmnt Garage:                                                                                                                                                                                                                                              |
| Basement<br>5 1st Floor                                                                                                                                                    | (5) Floors                                                                                                                                                                             | (12) Electric                                                                                                                                                                                                                                                                         | SatisfaTotal Depr Cost: 170,557X 1.900Trash Compactor<br>Control MaximumEstimated T.C.V: 324,058Carport Area:                                                                                                                                                                                                                                                                                           |
| 2 2nd Floor<br>Bedrooms                                                                                                                                                    | Kitchen:<br>Other:                                                                                                                                                                     | 200 Amps Service                                                                                                                                                                                                                                                                      | Security System Roof:                                                                                                                                                                                                                                                                                                                                                                                   |
| (1) Exterior<br>Wood/Shingle                                                                                                                                               | Other:<br>(6) Ceilings                                                                                                                                                                 | No./Qual. of Fixtures<br>Ex. X Ord. Min<br>No. of Elec. Outlets                                                                                                                                                                                                                       | Cost Est. for Res. Bldg: 1 Single Family 1.75 STORY Cls CD Blt 1930<br>(11) Heating System: Forced Air w/ Ducts<br>Ground Area = 1587 SF Floor Area = 2073 SF.                                                                                                                                                                                                                                          |
| X Aluminum/Vinyl<br>Brick<br>Insulation                                                                                                                                    | X Plaster<br>X Suspende                                                                                                                                                                | Many X Ave. Few<br>(13) Plumbing<br>1 Average Fixture(s)                                                                                                                                                                                                                              | Phy/Ab.Phy/Func/Econ/Comb. % Good=55/100/100/100/55<br>Building Areas<br>Stories Exterior Foundation Size Cost New Depr. Cost<br>1.75 Story Siding Basement 648                                                                                                                                                                                                                                         |
| (2) Windows<br>Many Large                                                                                                                                                  | (7) Excavation<br>Basement: 1587 S.F.                                                                                                                                                  | 1 3 Fixture Bath<br>2 Fixture Bath<br>Softener, Auto                                                                                                                                                                                                                                  | 1 Story Siding Basement 939<br>Total: 233,514 128,433<br>Other Additions/Adjustments                                                                                                                                                                                                                                                                                                                    |
| X Avg. X Avg.<br>Few Small<br>X Wood Sash                                                                                                                                  | Crawl: 0 S.F.<br>Slab: 0 S.F.<br>Height to Joists: 0.0                                                                                                                                 | Softener, Manual<br>Solar Water Heat                                                                                                                                                                                                                                                  | Plumbing<br>Average Fixture(s) 1 1,238 681<br>Water/Sewer                                                                                                                                                                                                                                                                                                                                               |
| Metal Sash<br>Vinyl Sash                                                                                                                                                   | (8) Basement                                                                                                                                                                           | No Plumbing<br>Extra Toilet<br>Extra Sink                                                                                                                                                                                                                                             | 1000 Gal Septic         1         4,582         2,520           Water Well, 100 Feet         1         5,680         3,124           Porches         1         5,680         3,124                                                                                                                                                                                                                      |
| X Double Hung<br>Horiz. Slide<br>Casement<br>Double Glass                                                                                                                  | Conc. Block<br>Poured Conc.<br>Stone<br>Treated Wood                                                                                                                                   | Separate Shower<br>Ceramic Tile Floor<br>Ceramic Tile Wains                                                                                                                                                                                                                           | WCP (1 Story)         149         5,926         5,511           CGEP (1 Story)         160         9,483         5,216           Garages         5,216         5,216         5,216                                                                                                                                                                                                                      |
| Patio Doors<br>Storms & Screens                                                                                                                                            | Concrete Floor<br>(9) Basement Finish                                                                                                                                                  | Ceramic Tub Alcove<br>Vent Fan<br>(14) Water/Sewer                                                                                                                                                                                                                                    | Class: CD Exterior: Siding Foundation: 18 Inch (Unfinished)<br>Door Opener 1 489 269<br>Base Cost 200 9,034 4,969                                                                                                                                                                                                                                                                                       |
| (3) Roof<br>X Gable Gambrel<br>Hip Mansard<br>Flat Shed                                                                                                                    | Recreation SF<br>Living SF<br>Walkout Doors (B)<br>No Floor SF                                                                                                                         | Public Water<br>Public Sewer<br>1 Water Well                                                                                                                                                                                                                                          | Class: CD Exterior: Pole (Unfinished)<br>Door Opener 2 977 537<br>Base Cost 1152 25,056 13,781<br>Built-Ins                                                                                                                                                                                                                                                                                             |
| X Asphalt Shingle                                                                                                                                                          | Walkout Doors (A)<br>(10) Floor Support                                                                                                                                                | 1 1000 Gal Septic<br>2000 Gal Septic<br>Lump Sum Items:                                                                                                                                                                                                                               | Appliance Allow. 1 1,947 1,071<br>Fireplaces                                                                                                                                                                                                                                                                                                                                                            |
| Chimney: Brick                                                                                                                                                             | Joists: 2X10X16<br>Unsupported Len:<br>Cntr.Sup:                                                                                                                                       | παπέρ σαπ ττέμε:                                                                                                                                                                                                                                                                      | Interior 2 Story15,9173,254Wood Stove12,1641,190<<<<< Calculations too long.                                                                                                                                                                                                                                                                                                                            |