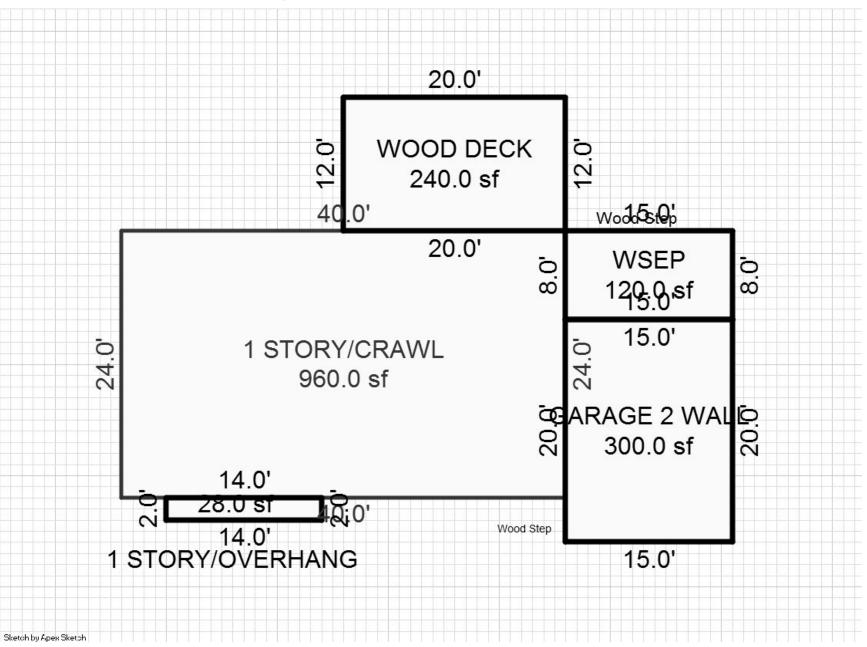

#### Parcel Number: 45-006-203-001-00

Printed on

01/20/2025

| Building Type                                                                                                                                                              | (3) Roof (cont.)                                                                                                                                                                       | (11) Heating/Cooling                                                                                                                                                                                                                                                                  | (15) Built-ins (15) Fireplaces (16) Porches/Decks (17) Garage                                                                                                                                                                                                                                                                                                                                           |
|----------------------------------------------------------------------------------------------------------------------------------------------------------------------------|----------------------------------------------------------------------------------------------------------------------------------------------------------------------------------------|---------------------------------------------------------------------------------------------------------------------------------------------------------------------------------------------------------------------------------------------------------------------------------------|---------------------------------------------------------------------------------------------------------------------------------------------------------------------------------------------------------------------------------------------------------------------------------------------------------------------------------------------------------------------------------------------------------|
| X Single Family<br>Mobile Home<br>Town Home<br>Duplex<br>A-Frame<br>X Wood Frame<br>Building Style:<br>1.75 STORY<br>Yr Built Remodeled<br>1930 1999<br>Condition: Average | Eavestrough<br>X Insulation<br>0 Front Overhang<br>0 Other Overhang<br>(4) Interior<br>X Drywall Plaster<br>X Paneled Wood T&G<br>Trim & Decoration<br>Ex X Ord Min<br>Size of Closets | XGas<br>WoodOil<br>CoalElec.<br>SteamForced Air w/o DuctsXForced Air w/ DuctsForced Hot Water<br>Electric Baseboard<br>Elec. Ceil. Radiant<br>Radiant (in-floor)<br>Electric Wall Heat<br>Space Heater<br>Wall/Floor Furnace<br>Forced Heat & Cool<br>Heat Pump<br>No Heating/Cooling | 1Appliance Allow.<br>Cook Top<br>Dishwasher<br>Garbage Disposal<br>Bath Heater<br>Vent Fan<br>Hot Tub<br>Unvented Hood<br>Intercom<br>Jacuzzi Tub<br>Jacuzzi repl.Tub<br>Oven<br>MicrowaveInterior 1 Story<br>2nd/Same Stack<br>Two Sided<br>Exterior 1 Story<br>Prefab 1 Story<br>Prefab 2 Story<br>Heat Circulator<br>Raised Hearth<br>Direct-Vented GaArea TypeYear Built: 1930<br>Car Capacity:<br> |
| Room List                                                                                                                                                                  | Lg X Ord Small<br>Doors Solid X H.C.                                                                                                                                                   | Central Air<br>Wood Furnace                                                                                                                                                                                                                                                           | Standard Range       Self Clean Range         Self Clean Range       Floor Area: 2,073         Total Base New : 306,008       E.C.F.         Bsmnt Garage:                                                                                                                                                                                                                                              |
| Basement<br>5 1st Floor                                                                                                                                                    | (5) Floors                                                                                                                                                                             | (12) Electric                                                                                                                                                                                                                                                                         | SatisfaTotal Depr Cost: 170,557X 1.900Trash Compactor<br>Control MaximumEstimated T.C.V: 324,058Carport Area:                                                                                                                                                                                                                                                                                           |
| 2 2nd Floor<br>Bedrooms                                                                                                                                                    | Kitchen:<br>Other:                                                                                                                                                                     | 200 Amps Service                                                                                                                                                                                                                                                                      | Security System Roof:                                                                                                                                                                                                                                                                                                                                                                                   |
| (1) Exterior<br>Wood/Shingle                                                                                                                                               | Other:<br>(6) Ceilings                                                                                                                                                                 | No./Qual. of Fixtures<br>Ex. X Ord. Min<br>No. of Elec. Outlets                                                                                                                                                                                                                       | Cost Est. for Res. Bldg: 1 Single Family 1.75 STORY Cls CD Blt 1930<br>(11) Heating System: Forced Air w/ Ducts<br>Ground Area = 1587 SF Floor Area = 2073 SF.                                                                                                                                                                                                                                          |
| X Aluminum/Vinyl<br>Brick<br>Insulation                                                                                                                                    | X Plaster<br>X Suspende                                                                                                                                                                | Many X Ave. Few<br>(13) Plumbing<br>1 Average Fixture(s)                                                                                                                                                                                                                              | Phy/Ab.Phy/Func/Econ/Comb. % Good=55/100/100/100/55<br>Building Areas<br>Stories Exterior Foundation Size Cost New Depr. Cost<br>1.75 Story Siding Basement 648                                                                                                                                                                                                                                         |
| (2) Windows<br>Many Large                                                                                                                                                  | (7) Excavation<br>Basement: 1587 S.F.                                                                                                                                                  | 1 3 Fixture Bath<br>2 Fixture Bath<br>Softener, Auto                                                                                                                                                                                                                                  | 1 Story Siding Basement 939<br>Total: 233,514 128,433<br>Other Additions/Adjustments                                                                                                                                                                                                                                                                                                                    |
| X Avg. X Avg.<br>Few Small<br>X Wood Sash                                                                                                                                  | Crawl: 0 S.F.<br>Slab: 0 S.F.<br>Height to Joists: 0.0                                                                                                                                 | Softener, Manual<br>Solar Water Heat                                                                                                                                                                                                                                                  | Plumbing<br>Average Fixture(s) 1 1,238 681<br>Water/Sewer                                                                                                                                                                                                                                                                                                                                               |
| Metal Sash<br>Vinyl Sash                                                                                                                                                   | (8) Basement                                                                                                                                                                           | No Plumbing<br>Extra Toilet<br>Extra Sink                                                                                                                                                                                                                                             | 1000 Gal Septic         1         4,582         2,520           Water Well, 100 Feet         1         5,680         3,124           Porches         1         5,680         3,124                                                                                                                                                                                                                      |
| X Double Hung<br>Horiz. Slide<br>Casement<br>Double Glass                                                                                                                  | Conc. Block<br>Poured Conc.<br>Stone<br>Treated Wood                                                                                                                                   | Separate Shower<br>Ceramic Tile Floor<br>Ceramic Tile Wains                                                                                                                                                                                                                           | WCP (1 Story)         149         5,926         5,511           CGEP (1 Story)         160         9,483         5,216           Garages         5,216         5,216         5,216                                                                                                                                                                                                                      |
| Patio Doors<br>Storms & Screens                                                                                                                                            | Concrete Floor<br>(9) Basement Finish                                                                                                                                                  | Ceramic Tub Alcove<br>Vent Fan<br>(14) Water/Sewer                                                                                                                                                                                                                                    | Class: CD Exterior: Siding Foundation: 18 Inch (Unfinished)<br>Door Opener 1 489 269<br>Base Cost 200 9,034 4,969                                                                                                                                                                                                                                                                                       |
| (3) Roof<br>X Gable Gambrel<br>Hip Mansard<br>Flat Shed                                                                                                                    | Recreation SF<br>Living SF<br>Walkout Doors (B)<br>No Floor SF                                                                                                                         | Public Water<br>Public Sewer<br>1 Water Well                                                                                                                                                                                                                                          | Class: CD Exterior: Pole (Unfinished)<br>Door Opener 2 977 537<br>Base Cost 1152 25,056 13,781<br>Built-Ins                                                                                                                                                                                                                                                                                             |
| X Asphalt Shingle                                                                                                                                                          | Walkout Doors (A)<br>(10) Floor Support                                                                                                                                                | 1 1000 Gal Septic<br>2000 Gal Septic<br>Lump Sum Items:                                                                                                                                                                                                                               | Appliance Allow. 1 1,947 1,071<br>Fireplaces                                                                                                                                                                                                                                                                                                                                                            |
| Chimney: Brick                                                                                                                                                             | Joists: 2X10X16<br>Unsupported Len:<br>Cntr.Sup:                                                                                                                                       | παπέρ σαπ ττέμε:                                                                                                                                                                                                                                                                      | Interior 2 Story15,9173,254Wood Stove12,1641,190<<<<< Calculations too long.                                                                                                                                                                                                                                                                                                                            |