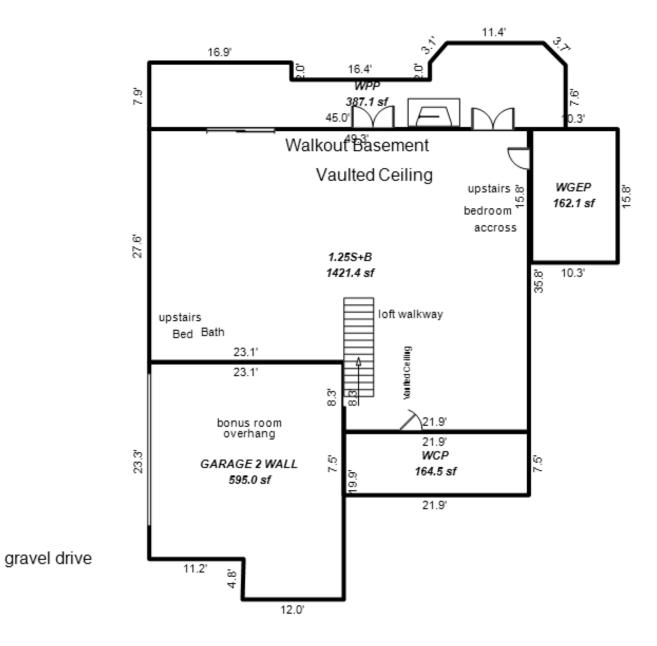

# Parcel Number: 45-006-203-001-00

Printed on

01/20/2025

| Building Type                                                                                                                                                        | (3) Roof (cont.)                                                                                                                                                                                                                                                                                                                                                            | (11) Heating/Cooling                                                                                                                                                                                                                                                                     | (15) Built-ins (15) Fireplaces (16) Porches/Decks (17) Garage                                                                                                                                                                                                                                                                                                                                                                                                                                                                                                                                 |
|----------------------------------------------------------------------------------------------------------------------------------------------------------------------|-----------------------------------------------------------------------------------------------------------------------------------------------------------------------------------------------------------------------------------------------------------------------------------------------------------------------------------------------------------------------------|------------------------------------------------------------------------------------------------------------------------------------------------------------------------------------------------------------------------------------------------------------------------------------------|-----------------------------------------------------------------------------------------------------------------------------------------------------------------------------------------------------------------------------------------------------------------------------------------------------------------------------------------------------------------------------------------------------------------------------------------------------------------------------------------------------------------------------------------------------------------------------------------------|
| X Single Family<br>Mobile Home<br>Town Home<br>Duplex<br>A-Frame<br>X Wood Frame<br>Building Style:<br>MODULAR<br>Yr Built Remodeled<br>1994 0<br>Condition: Average | Eavestrough         X       Insulation         0       Front Overhang         0       Other Overhang         (4)       Interior         X       Drywall       Plaster         Paneled       Wood T&G         Trim & Decoration         Ex       X       Ord       Min         Size of Closets       Lg       X       Ord       Small         Doors       Solid X       H.C. | XGas<br>WoodOil<br>CoalElec.<br>SteamForced Air w/o DuctsXForced Air w/ DuctsForced Hot Water<br>Electric BaseboardElec. Ceil. Radiant<br>Radiant (in-floor)Electric Wall Heat<br>Space Heater<br>Wall/Floor Furnace<br>Forced Heat & Cool<br>Heat Pump<br>No Heating/CoolingCentral Air | Dishwasher<br>Garbage Disposal<br>Bath Heater2nd/Same Stack<br>Two Sided128 Treated WoodClass:<br>Exterior:<br>Brick Ven.:<br>Stone Ven.:<br>Common Wall:<br>Foundation:<br>Finished ?:<br>Auto. Doors:<br>Jacuzzi Tub<br>Jacuzzi repl.TubUnvented Hood<br>Vented Hood<br>Jacuzzi Tub<br>Oven<br>Standard Range<br>Self Clean Range2nd/Same Stack<br>Two Sided<br>Exterior 1 Story<br>Prefab 1 Story<br>Prefab 2 Story<br>Heat Circulator<br>Birck Ven.:<br>Stone Ven.:<br>Common Wall:<br>Foundation:<br>Finished ?:<br>Auto. Doors:<br>Area:<br>% Good:<br>Storage Area:<br>No Conc. Floor: |
| 5 Basement                                                                                                                                                           | (5) Floors                                                                                                                                                                                                                                                                                                                                                                  | Wood Furnace                                                                                                                                                                                                                                                                             | Trash Compactor Total Depr Cost: 112,711 X 1.900                                                                                                                                                                                                                                                                                                                                                                                                                                                                                                                                              |
| 1st Floor<br>2nd Floor                                                                                                                                               | Kitchen:                                                                                                                                                                                                                                                                                                                                                                    | (12) Electric<br>150 Amps Service                                                                                                                                                                                                                                                        | Central Vacuum<br>Security System                                                                                                                                                                                                                                                                                                                                                                                                                                                                                                                                                             |
| 3 Bedrooms<br>(1) Exterior                                                                                                                                           | Other: Carpeted<br>Other: Vinyl                                                                                                                                                                                                                                                                                                                                             | No./Qual. of Fixtures                                                                                                                                                                                                                                                                    | Cost Est. for Res. Bldg: 2 Single Family MODULAR Cls D Blt 1994<br>(11) Heating System: Forced Air w/ Ducts                                                                                                                                                                                                                                                                                                                                                                                                                                                                                   |
| Wood/Shingle<br>X Aluminum/Vinyl<br>Brick<br>X Insulation<br>(2) Windows                                                                                             | (6) Ceilings<br>X Drywall<br>(7) Excavation                                                                                                                                                                                                                                                                                                                                 | No. of Elec. Outlets<br>Many X Ave. Few<br>(13) Plumbing<br>1 Average Fixture(s)                                                                                                                                                                                                         | Ground Area = 1248 SF Floor Area = 1248 SF.<br>Phy/Ab.Phy/Func/Econ/Comb. % Good=75/100/100/100/75<br>Building Areas<br>Stories Exterior Foundation Size Cost New Depr. Cost<br>1 Story Siding Crawl Space 1,248<br>Total: 131,519 98,638                                                                                                                                                                                                                                                                                                                                                     |
| X Avg. X Avg.<br>Few Small                                                                                                                                           | Basement: 0 S.F.<br>Crawl: 1248 S.F.<br>Slab: 0 S.F.<br>Height to Joists: 0.0                                                                                                                                                                                                                                                                                               | 2 3 Fixture Bath<br>2 Fixture Bath<br>Softener, Auto<br>Softener, Manual<br>Solar Water Heat                                                                                                                                                                                             | Other Additions/Adjustments<br>Plumbing<br>Average Fixture(s) 1 1,032 774<br>3 Fixture Bath 1 3,268 2,451<br>Water/Sewer                                                                                                                                                                                                                                                                                                                                                                                                                                                                      |
| X Metal Sash<br>Vinyl Sash<br>Double Hung                                                                                                                            | (8) Basement<br>Conc. Block                                                                                                                                                                                                                                                                                                                                                 | No Plumbing<br>Extra Toilet<br>Extra Sink<br>Separate Shower                                                                                                                                                                                                                             | 1000 Gal Septic       1       4,293       3,220         Water Well, 100 Feet       1       5,545       4,159         Deck       7       7       7         Treated Wood       128       2,976       2,232                                                                                                                                                                                                                                                                                                                                                                                      |
| X Horiz. Slide<br>Casement<br>Double Glass<br>Patio Doors<br>Storms & Screens                                                                                        | Poured Conc.<br>Stone<br>Treated Wood<br>Concrete Floor<br>(9) Basement Finish                                                                                                                                                                                                                                                                                              | Ceramic Tile Floor<br>Ceramic Tile Wains<br>Ceramic Tub Alcove<br>Vent Fan                                                                                                                                                                                                               | Built-Ins         1         1,650         1,237           Appliance Allow.         1         150,283         112,711           Notes: MODULAR         1         150,283         112,711                                                                                                                                                                                                                                                                                                                                                                                                       |
| (3) Roof       X     Gable       Hip     Mansard       Flat     Shed       X     Asphalt Shingle       Chimney:     Metal                                            | Recreation SF<br>Living SF                                                                                                                                                                                                                                                                                                                                                  | 1 1000 Gal Septic                                                                                                                                                                                                                                                                        | ECF (4203 SECTION - CORNER OF M22& W DAY FOREST AREA) 1.900 => TCV: 214,151                                                                                                                                                                                                                                                                                                                                                                                                                                                                                                                   |