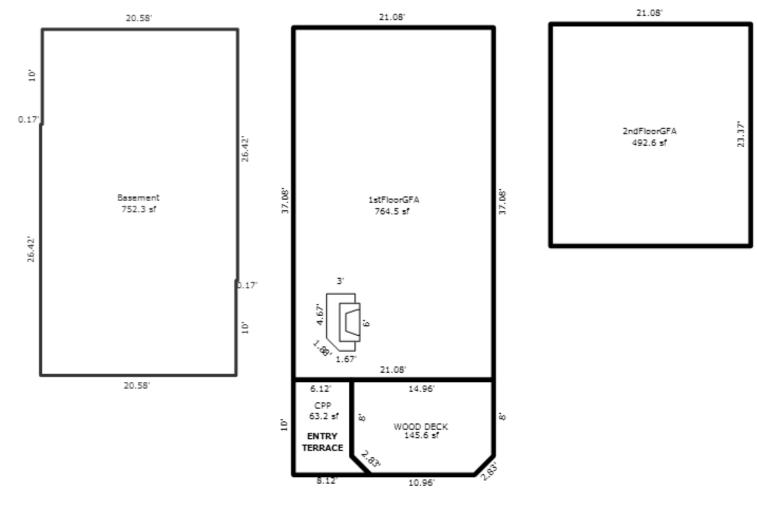

| Lump Sum ICEMS:                                                                                                                                                                   | Public Water<br>Public Sewer<br><<<< Calculations to                                                                                               | oo long. See Valuati                                                                                                                                                                    | 1 1,                                     | 927 217<br>927 217<br>lete pricing. >>>>                                                                                                                                                  |



UNIT 2

| Parcel Number: 45-006-410                                                                      | -002-50                        | Jurisdio                     | ction:                               | GLEN ARBC            | OR TOWNSHIP  | C                          | County: LEELANAU  |               | Printed on     |            | 01/20/ | /2025            |
|------------------------------------------------------------------------------------------------|--------------------------------|------------------------------|--------------------------------------|----------------------|--------------|----------------------------|-------------------|---------------|----------------|------------|--------|------------------|
| Grantor