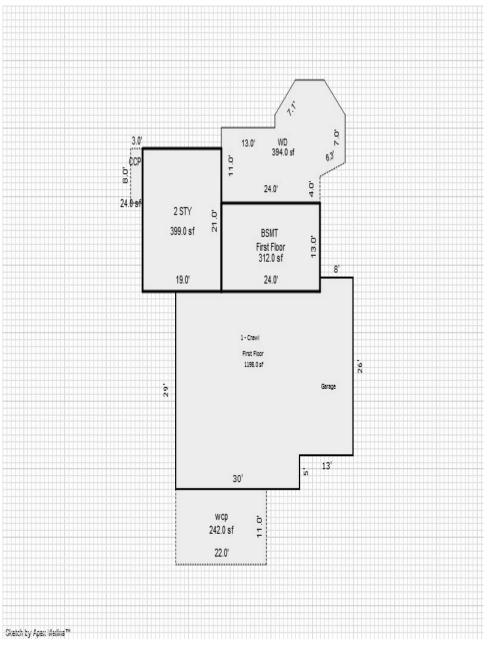

#### Parcel Number: 45-006-203-001-00

Printed on

01/20/2025

| Building Type                                                                                                                                                              | (3) Roof (cont.)                                                                                                                                                                       | (11) Heating/Cooling                                                                                                                                                                                                                                                                  | (15) Built-ins (15) Fireplaces (16) Porches/Decks (17) Garage                                                                                                                                                                                                                                                                                                                                           |
|----------------------------------------------------------------------------------------------------------------------------------------------------------------------------|----------------------------------------------------------------------------------------------------------------------------------------------------------------------------------------|---------------------------------------------------------------------------------------------------------------------------------------------------------------------------------------------------------------------------------------------------------------------------------------|---------------------------------------------------------------------------------------------------------------------------------------------------------------------------------------------------------------------------------------------------------------------------------------------------------------------------------------------------------------------------------------------------------|
| X Single Family<br>Mobile Home<br>Town Home<br>Duplex<br>A-Frame<br>X Wood Frame<br>Building Style:<br>1.75 STORY<br>Yr Built Remodeled<br>1930 1999<br>Condition: Average | Eavestrough<br>X Insulation<br>0 Front Overhang<br>0 Other Overhang<br>(4) Interior<br>X Drywall Plaster<br>X Paneled Wood T&G<br>Trim & Decoration<br>Ex X Ord Min<br>Size of Closets | XGas<br>WoodOil<br>CoalElec.<br>SteamForced Air w/o DuctsXForced Air w/ DuctsForced Hot Water<br>Electric Baseboard<br>Elec. Ceil. Radiant<br>Radiant (in-floor)<br>Electric Wall Heat<br>Space Heater<br>Wall/Floor Furnace<br>Forced Heat & Cool<br>Heat Pump<br>No Heating/Cooling | 1Appliance Allow.<br>Cook Top<br>Dishwasher<br>Garbage Disposal<br>Bath Heater<br>Vent Fan<br>Hot Tub<br>Unvented Hood<br>Intercom<br>Jacuzzi Tub<br>Jacuzzi repl.Tub<br>Oven<br>MicrowaveInterior 1 Story<br>2nd/Same Stack<br>Two Sided<br>Exterior 1 Story<br>Prefab 1 Story<br>Prefab 2 Story<br>Heat Circulator<br>Raised Hearth<br>Direct-Vented GaArea TypeYear Built: 1930<br>Car Capacity:<br> |
| Room List                                                                                                                                                                  | Lg X Ord Small<br>Doors Solid X H.C.                                                                                                                                                   | Central Air<br>Wood Furnace                                                                                                                                                                                                                                                           | Standard Range       Self Clean Range         Self Clean Range       Floor Area: 2,073         Total Base New : 306,008       E.C.F.         Bsmnt Garage:                                                                                                                                                                                                                                              |
| Basement<br>5 1st Floor                                                                                                                                                    | (5) Floors                                                                                                                                                                             | (12) Electric                                                                                                                                                                                                                                                                         | SatisfaTotal Depr Cost: 170,557X 1.900Trash Compactor<br>Control MaximumEstimated T.C.V: 324,058Carport Area:                                                                                                                                                                                                                                                                                           |
| 2 2nd Floor<br>Bedrooms                                                                                                                                                    | Kitchen:<br>Other:                                                                                                                                                                     | 200 Amps Service                                                                                                                                                                                                                                                                      | Security System Roof:                                                                                                                                                                                                                                                                                                                                                                                   |
| (1) Exterior<br>Wood/Shingle                                                                                                                                               | Other:<br>(6) Ceilings                                                                                                                                                                 | No./Qual. of Fixtures<br>Ex. X Ord. Min<br>No. of Elec. Outlets                                                                                                                                                                                                                       | Cost Est. for Res. Bldg: 1 Single Family 1.75 STORY Cls CD Blt 1930<br>(11) Heating System: Forced Air w/ Ducts<br>Ground Area = 1587 SF Floor Area = 2073 SF.                                                                                                                                                                                                                                          |
| X Aluminum/Vinyl<br>Brick<br>Insulation                                                                                                                                    | X Plaster<br>X Suspende                                                                                                                                                                | Many X Ave. Few<br>(13) Plumbing<br>1 Average Fixture(s)                                                                                                                                                                                                                              | Phy/Ab.Phy/Func/Econ/Comb. % Good=55/100/100/100/55<br>Building Areas<br>Stories Exterior Foundation Size Cost New Depr. Cost<br>1.75 Story Siding Basement 648                                                                                                                                                                                                                                         |
| (2) Windows<br>Many Large                                                                                                                                                  | (7) Excavation<br>Basement: 1587 S.F.                                                                                                                                                  | 1 3 Fixture Bath<br>2 Fixture Bath<br>Softener, Auto                                                                                                                                                                                                                                  | 1 Story Siding Basement 939<br>Total: 233,514 128,433<br>Other Additions/Adjustments                                                                                                                                                                                                                                                                                                                    |
| X Avg. X Avg.<br>Few Small<br>X Wood Sash                                                                                                                                  | Crawl: 0 S.F.<br>Slab: 0 S.F.<br>Height to Joists: 0.0                                                                                                                                 | Softener, Manual<br>Solar Water Heat                                                                                                                                                                                                                                                  | Plumbing<br>Average Fixture(s) 1 1,238 681<br>Water/Sewer                                                                                                                                                                                                                                                                                                                                               |
| Metal Sash<br>Vinyl Sash                                                                                                                                                   | (8) Basement                                                                                                                                                                           | No Plumbing<br>Extra Toilet<br>Extra Sink                                                                                                                                                                                                                                             | 1000 Gal Septic         1         4,582         2,520           Water Well, 100 Feet         1         5,680         3,124           Porches         1         5,680         3,124                                                                                                                                                                                                                      |
| X Double Hung<br>Horiz. Slide<br>Casement<br>Double Glass                                                                                                                  | Conc. Block<br>Poured Conc.<br>Stone<br>Treated Wood                                                                                                                                   | Separate Shower<br>Ceramic Tile Floor<br>Ceramic Tile Wains                                                                                                                                                                                                                           | WCP (1 Story)         149         5,926         5,511           CGEP (1 Story)         160         9,483         5,216           Garages         5,216         5,216         5,216                                                                                                                                                                                                                      |
| Patio Doors<br>Storms & Screens                                                                                                                                            | Concrete Floor<br>(9) Basement Finish                                                                                                                                                  | Ceramic Tub Alcove<br>Vent Fan<br>(14) Water/Sewer                                                                                                                                                                                                                                    | Class: CD Exterior: Siding Foundation: 18 Inch (Unfinished)<br>Door Opener 1 489 269<br>Base Cost 200 9,034 4,969                                                                                                                                                                                                                                                                                       |
| (3) Roof<br>X Gable Gambrel<br>Hip Mansard<br>Flat Shed                                                                                                                    | Recreation SF<br>Living SF<br>Walkout Doors (B)<br>No Floor SF                                                                                                                         | Public Water<br>Public Sewer<br>1 Water Well                                                                                                                                                                                                                                          | Class: CD Exterior: Pole (Unfinished)<br>Door Opener 2 977 537<br>Base Cost 1152 25,056 13,781<br>Built-Ins                                                                                                                                                                                                                                                                                             |
| X Asphalt Shingle                                                                                                                                                          | Walkout Doors (A)<br>(10) Floor Support                                                                                                                                                | 1 1000 Gal Septic<br>2000 Gal Septic<br>Lump Sum Items:                                                                                                                                                                                                                               | Appliance Allow. 1 1,947 1,071<br>Fireplaces                                                                                                                                                                                                                                                                                                                                                            |
| Chimney: Brick                                                                                                                                                             | Joists: 2X10X16<br>Unsupported Len:<br>Cntr.Sup:                                                                                                                                       | παπέρ σαπ ττέμε:                                                                                                                                                                                                                                                                      | Interior 2 Story15,9173,254Wood Stove12,1641,190<<<<< Calculations too long.                                                                                                                                                                                                                                                                                                                            |