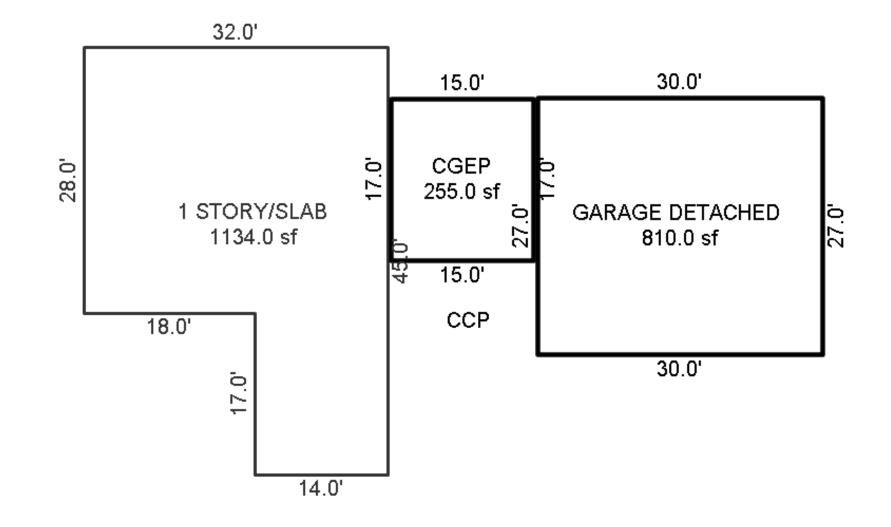

# Parcel Number: 45-006-203-001-00

Printed on

01/20/2025

| Building Type                                                                                                                                                        | (3) Roof (cont.)                                                                                                                                                                                                                                                                                                                                                            | (11) Heating/Cooling                                                                                                                                                                                                                                                                     | (15) Built-ins (15) Fireplaces (16) Porches/Decks (17) Garage                                                                                                                                                                                                                                                                                                                                                                                                                                                                                                                                 |
|----------------------------------------------------------------------------------------------------------------------------------------------------------------------|-----------------------------------------------------------------------------------------------------------------------------------------------------------------------------------------------------------------------------------------------------------------------------------------------------------------------------------------------------------------------------|------------------------------------------------------------------------------------------------------------------------------------------------------------------------------------------------------------------------------------------------------------------------------------------|-----------------------------------------------------------------------------------------------------------------------------------------------------------------------------------------------------------------------------------------------------------------------------------------------------------------------------------------------------------------------------------------------------------------------------------------------------------------------------------------------------------------------------------------------------------------------------------------------|
| X Single Family<br>Mobile Home<br>Town Home<br>Duplex<br>A-Frame<br>X Wood Frame<br>Building Style:<br>MODULAR<br>Yr Built Remodeled<br>1994 0<br>Condition: Average | Eavestrough         X       Insulation         0       Front Overhang         0       Other Overhang         (4)       Interior         X       Drywall       Plaster         Paneled       Wood T&G         Trim & Decoration         Ex       X       Ord       Min         Size of Closets       Lg       X       Ord       Small         Doors       Solid X       H.C. | XGas<br>WoodOil<br>CoalElec.<br>SteamForced Air w/o DuctsXForced Air w/ DuctsForced Hot Water<br>Electric BaseboardElec. Ceil. Radiant<br>Radiant (in-floor)Electric Wall Heat<br>Space Heater<br>Wall/Floor Furnace<br>Forced Heat & Cool<br>Heat Pump<br>No Heating/CoolingCentral Air | Dishwasher<br>Garbage Disposal<br>Bath Heater2nd/Same Stack<br>Two Sided128 Treated WoodClass:<br>Exterior:<br>Brick Ven.:<br>Stone Ven.:<br>Common Wall:<br>Foundation:<br>Finished ?:<br>Auto. Doors:<br>Jacuzzi Tub<br>Jacuzzi repl.TubUnvented Hood<br>Vented Hood<br>Jacuzzi Tub<br>Oven<br>Standard Range<br>Self Clean Range2nd/Same Stack<br>Two Sided<br>Exterior 1 Story<br>Prefab 1 Story<br>Prefab 2 Story<br>Heat Circulator<br>Birck Ven.:<br>Stone Ven.:<br>Common Wall:<br>Foundation:<br>Finished ?:<br>Auto. Doors:<br>Area:<br>% Good:<br>Storage Area:<br>No Conc. Floor: |
| 5 Basement                                                                                                                                                           | (5) Floors                                                                                                                                                                                                                                                                                                                                                                  | Wood Furnace                                                                                                                                                                                                                                                                             | Trash Compactor Total Depr Cost: 112,711 X 1.900                                                                                                                                                                                                                                                                                                                                                                                                                                                                                                                                              |
| 1st Floor<br>2nd Floor                                                                                                                                               | Kitchen:                                                                                                                                                                                                                                                                                                                                                                    | (12) Electric<br>150 Amps Service                                                                                                                                                                                                                                                        | Central Vacuum<br>Security System                                                                                                                                                                                                                                                                                                                                                                                                                                                                                                                                                             |
| 3 Bedrooms<br>(1) Exterior                                                                                                                                           | Other: Carpeted<br>Other: Vinyl                                                                                                                                                                                                                                                                                                                                             | No./Qual. of Fixtures                                                                                                                                                                                                                                                                    | Cost Est. for Res. Bldg: 2 Single Family MODULAR Cls D Blt 1994<br>(11) Heating System: Forced Air w/ Ducts                                                                                                                                                                                                                                                                                                                                                                                                                                                                                   |
| Wood/Shingle<br>X Aluminum/Vinyl<br>Brick<br>X Insulation<br>(2) Windows                                                                                             | (6) Ceilings<br>X Drywall<br>(7) Excavation                                                                                                                                                                                                                                                                                                                                 | No. of Elec. Outlets<br>Many X Ave. Few<br>(13) Plumbing<br>1 Average Fixture(s)                                                                                                                                                                                                         | Ground Area = 1248 SF Floor Area = 1248 SF.<br>Phy/Ab.Phy/Func/Econ/Comb. % Good=75/100/100/100/75<br>Building Areas<br>Stories Exterior Foundation Size Cost New Depr. Cost<br>1 Story Siding Crawl Space 1,248<br>Total: 131,519 98,638                                                                                                                                                                                                                                                                                                                                                     |
| X Avg. X Avg.<br>Few Small                                                                                                                                           | Basement: 0 S.F.<br>Crawl: 1248 S.F.<br>Slab: 0 S.F.<br>Height to Joists: 0.0                                                                                                                                                                                                                                                                                               | 2 3 Fixture Bath<br>2 Fixture Bath<br>Softener, Auto<br>Softener, Manual<br>Solar Water Heat                                                                                                                                                                                             | Other Additions/Adjustments<br>Plumbing<br>Average Fixture(s) 1 1,032 774<br>3 Fixture Bath 1 3,268 2,451<br>Water/Sewer                                                                                                                                                                                                                                                                                                                                                                                                                                                                      |
| X Metal Sash<br>Vinyl Sash<br>Double Hung                                                                                                                            | (8) Basement<br>Conc. Block                                                                                                                                                                                                                                                                                                                                                 | No Plumbing<br>Extra Toilet<br>Extra Sink<br>Separate Shower                                                                                                                                                                                                                             | 1000 Gal Septic       1       4,293       3,220         Water Well, 100 Feet       1       5,545       4,159         Deck       7       7       7         Treated Wood       128       2,976       2,232                                                                                                                                                                                                                                                                                                                                                                                      |
| X Horiz. Slide<br>Casement<br>Double Glass<br>Patio Doors<br>Storms & Screens                                                                                        | Poured Conc.<br>Stone<br>Treated Wood<br>Concrete Floor<br>(9) Basement Finish                                                                                                                                                                                                                                                                                              | Ceramic Tile Floor<br>Ceramic Tile Wains<br>Ceramic Tub Alcove<br>Vent Fan                                                                                                                                                                                                               | Built-Ins         1         1,650         1,237           Appliance Allow.         1         150,283         112,711           Notes: MODULAR         1         150,283         112,711                                                                                                                                                                                                                                                                                                                                                                                                       |
| (3) Roof       X     Gable       Hip     Mansard       Flat     Shed       X     Asphalt Shingle       Chimney:     Metal                                            | Recreation SF<br>Living SF                                                                                                                                                                                                                                                                                                                                                  | 1 1000 Gal Septic                                                                                                                                                                                                                                                                        | ECF (4203 SECTION - CORNER OF M22& W DAY FOREST AREA) 1.900 => TCV: 214,151                                                                                                                                                                                                                                                                                                                                                                                                                                                                                                                   |