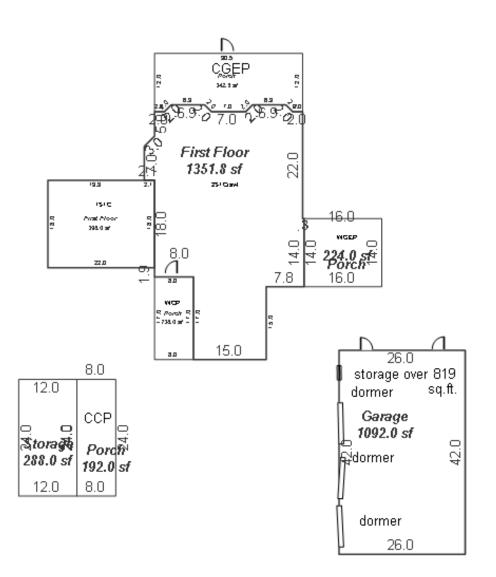

|                                                                                                                                                                                                                                                   |                                                                                                                    |                                                                                                                                                                                                                                                            |





# Parcel Number: 45-006-203-019-00

Printed on

01/20/2025

| Building Type                                                                                                                                                      | (3) Roof (cont.)