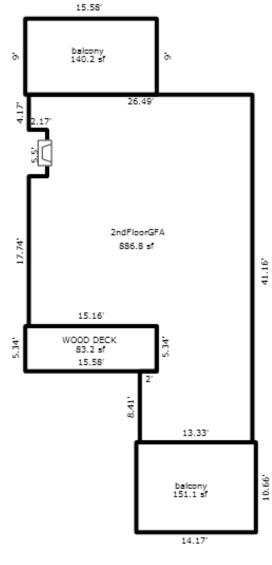

|                                                                                                                                                                                                                                                                              |                                                             |                                                                                                                                                                                                                         |



APT 11

| Parcel Number: 45-006-540                               | -012-00