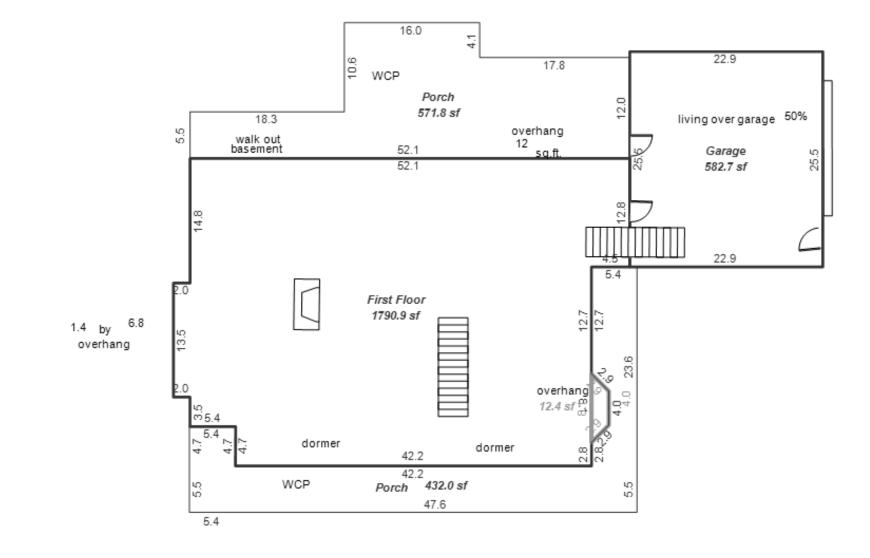

#### Parcel Number: 45-006-203-001-00

Printed on

01/20/2025

| Building Type                                                                                                                                                              | (3) Roof (cont.)                                                                                                                                                                       | (11) Heating/Cooling                                                                                                                                                                                                                                                                  | (15) Built-ins (15) Fireplaces (16) Porches/Decks (17) Garage                                                                                                                                                                                                                                                                                                                                           |
|----------------------------------------------------------------------------------------------------------------------------------------------------------------------------|----------------------------------------------------------------------------------------------------------------------------------------------------------------------------------------|---------------------------------------------------------------------------------------------------------------------------------------------------------------------------------------------------------------------------------------------------------------------------------------|---------------------------------------------------------------------------------------------------------------------------------------------------------------------------------------------------------------------------------------------------------------------------------------------------------------------------------------------------------------------------------------------------------|
| X Single Family<br>Mobile Home<br>Town Home<br>Duplex<br>A-Frame<br>X Wood Frame<br>Building Style:<br>1.75 STORY<br>Yr Built Remodeled<br>1930 1999<br>Condition: Average | Eavestrough<br>X Insulation<br>0 Front Overhang<br>0 Other Overhang<br>(4) Interior<br>X Drywall Plaster<br>X Paneled Wood T&G<br>Trim & Decoration<br>Ex X Ord Min<br>Size of Closets | XGas<br>WoodOil<br>CoalElec.<br>SteamForced Air w/o DuctsXForced Air w/ DuctsForced Hot Water<br>Electric Baseboard<br>Elec. Ceil. Radiant<br>Radiant (in-floor)<br>Electric Wall Heat<br>Space Heater<br>Wall/Floor Furnace<br>Forced Heat & Cool<br>Heat Pump<br>No Heating/Cooling | 1Appliance Allow.<br>Cook Top<br>Dishwasher<br>Garbage Disposal<br>Bath Heater<br>Vent Fan<br>Hot Tub<br>Unvented Hood<br>Intercom<br>Jacuzzi Tub<br>Jacuzzi repl.Tub<br>Oven<br>MicrowaveInterior 1 Story<br>2nd/Same Stack<br>Two Sided<br>Exterior 1 Story<br>Prefab 1 Story<br>Prefab 2 Story<br>Heat Circulator<br>Raised Hearth<br>Direct-Vented GaArea TypeYear Built: 1930<br>Car Capacity:<br> |
| Room List                                                                                                                                                                  | Lg X Ord Small<br>Doors Solid X H.C.                                                                                                                                                   | Central Air<br>Wood Furnace                                                                                                                                                                                                                                                           | Standard Range       Self Clean Range         Self Clean Range       Floor Area: 2,073         Total Base New : 306,008       E.C.F.         Bsmnt Garage:                                                                                                                                                                                                                                              |
| Basement<br>5 1st Floor                                                                                                                                                    | (5) Floors                                                                                                                                                                             | (12) Electric                                                                                                                                                                                                                                                                         | SatisfaTotal Depr Cost: 170,557X 1.900Trash Compactor<br>Control MaximumEstimated T.C.V: 324,058Carport Area:                                                                                                                                                                                                                                                                                           |
| 2 2nd Floor<br>Bedrooms                                                                                                                                                    | Kitchen:<br>Other:                                                                                                                                                                     | 200 Amps Service                                                                                                                                                                                                                                                                      | Security System Roof:                                                                                                                                                                                                                                                                                                                                                                                   |
| (1) Exterior<br>Wood/Shingle                                                                                                                                               | Other:<br>(6) Ceilings                                                                                                                                                                 | No./Qual. of Fixtures<br>Ex. X Ord. Min<br>No. of Elec. Outlets                                                                                                                                                                                                                       | Cost Est. for Res. Bldg: 1 Single Family 1.75 STORY Cls CD Blt 1930<br>(11) Heating System: Forced Air w/ Ducts<br>Ground Area = 1587 SF Floor Area = 2073 SF.                                                                                                                                                                                                                                          |
| X Aluminum/Vinyl<br>Brick<br>Insulation                                                                                                                                    | X Plaster<br>X Suspende                                                                                                                                                                | Many X Ave. Few<br>(13) Plumbing<br>1 Average Fixture(s)                                                                                                                                                                                                                              | Phy/Ab.Phy/Func/Econ/Comb. % Good=55/100/100/100/55<br>Building Areas<br>Stories Exterior Foundation Size Cost New Depr. Cost<br>1.75 Story Siding Basement 648                                                                                                                                                                                                                                         |
| (2) Windows<br>Many Large                                                                                                                                                  | (7) Excavation<br>Basement: 1587 S.F.                                                                                                                                                  | 1 3 Fixture Bath<br>2 Fixture Bath<br>Softener, Auto                                                                                                                                                                                                                                  | 1 Story Siding Basement 939<br>Total: 233,514 128,433<br>Other Additions/Adjustments                                                                                                                                                                                                                                                                                                                    |
| X Avg. X Avg.<br>Few Small<br>X Wood Sash                                                                                                                                  | Crawl: 0 S.F.<br>Slab: 0 S.F.<br>Height to Joists: 0.0                                                                                                                                 | Softener, Manual<br>Solar Water Heat                                                                                                                                                                                                                                                  | Plumbing<br>Average Fixture(s) 1 1,238 681<br>Water/Sewer                                                                                                                                                                                                                                                                                                                                               |
| Metal Sash<br>Vinyl Sash                                                                                                                                                   | (8) Basement                                                                                                                                                                           | No Plumbing<br>Extra Toilet<br>Extra Sink                                                                                                                                                                                                                                             | 1000 Gal Septic         1         4,582         2,520           Water Well, 100 Feet         1         5,680         3,124           Porches         1         5,680         3,124                                                                                                                                                                                                                      |
| X Double Hung<br>Horiz. Slide<br>Casement<br>Double Glass                                                                                                                  | Conc. Block<br>Poured Conc.<br>Stone<br>Treated Wood                                                                                                                                   | Separate Shower<br>Ceramic Tile Floor<br>Ceramic Tile Wains                                                                                                                                                                                                                           | WCP (1 Story)         149         5,926         5,511           CGEP (1 Story)         160         9,483         5,216           Garages         5,216         5,216         5,216                                                                                                                                                                                                                      |
| Patio Doors<br>Storms & Screens                                                                                                                                            | Concrete Floor<br>(9) Basement Finish                                                                                                                                                  | Ceramic Tub Alcove<br>Vent Fan<br>(14) Water/Sewer                                                                                                                                                                                                                                    | Class: CD Exterior: Siding Foundation: 18 Inch (Unfinished)<br>Door Opener 1 489 269<br>Base Cost 200 9,034 4,969                                                                                                                                                                                                                                                                                       |
| (3) Roof<br>X Gable Gambrel<br>Hip Mansard<br>Flat Shed                                                                                                                    | Recreation SF<br>Living SF<br>Walkout Doors (B)<br>No Floor SF                                                                                                                         | Public Water<br>Public Sewer<br>1 Water Well                                                                                                                                                                                                                                          | Class: CD Exterior: Pole (Unfinished)<br>Door Opener 2 977 537<br>Base Cost 1152 25,056 13,781<br>Built-Ins                                                                                                                                                                                                                                                                                             |
| X Asphalt Shingle                                                                                                                                                          | Walkout Doors (A)<br>(10) Floor Support                                                                                                                                                | 1 1000 Gal Septic<br>2000 Gal Septic<br>Lump Sum Items:                                                                                                                                                                                                                               | Appliance Allow. 1 1,947 1,071<br>Fireplaces                                                                                                                                                                                                                                                                                                                                                            |
| Chimney: Brick                                                                                                                                                             | Joists: 2X10X16<br>Unsupported Len:<br>Cntr.Sup:                                                                                                                                       | παπέρ σαπ ττέμε:                                                                                                                                                                                                                                                                      | Interior 2 Story15,9173,254Wood Stove12,1641,190<<<<< Calculations too long.                                                                                                                                                                                                                                                                                                                            |