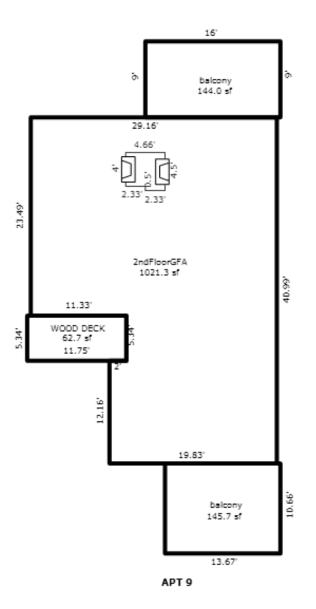

|                                                                                                                                                                                                                                                                              |                                                             |                                                                                                                                                                                                                         |



| Parcel Number: 45-006-540                        | -010-00