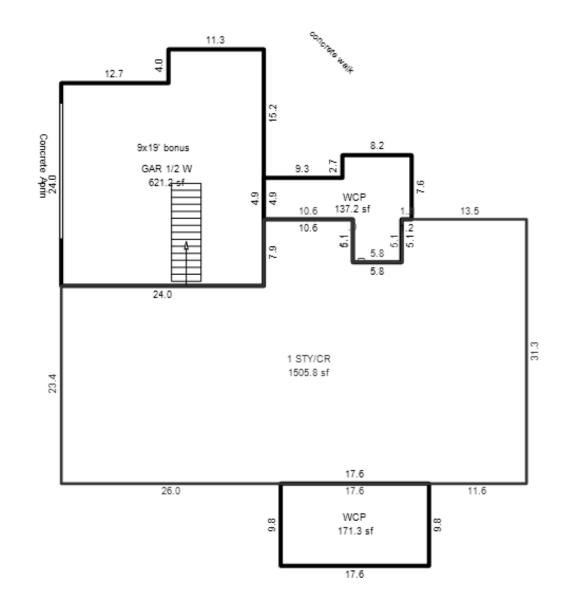

#### Parcel Number: 45-006-203-001-00

Printed on

01/20/2025

| Building Type                                                                                                                                                              | (3) Roof (cont.)                                                                                                                                                                       | (11) Heating/Cooling                                                                                                                                                                                                                                                                  | (15) Built-ins (15) Fireplaces (16) Porches/Decks (17) Garage                                                                                                                                                                                                                                                                                                                                           |
|----------------------------------------------------------------------------------------------------------------------------------------------------------------------------|----------------------------------------------------------------------------------------------------------------------------------------------------------------------------------------|---------------------------------------------------------------------------------------------------------------------------------------------------------------------------------------------------------------------------------------------------------------------------------------|---------------------------------------------------------------------------------------------------------------------------------------------------------------------------------------------------------------------------------------------------------------------------------------------------------------------------------------------------------------------------------------------------------|
| X Single Family<br>Mobile Home<br>Town Home<br>Duplex<br>A-Frame<br>X Wood Frame<br>Building Style:<br>1.75 STORY<br>Yr Built Remodeled<br>1930 1999<br>Condition: Average | Eavestrough<br>X Insulation<br>0 Front Overhang<br>0 Other Overhang<br>(4) Interior<br>X Drywall Plaster<br>X Paneled Wood T&G<br>Trim & Decoration<br>Ex X Ord Min<br>Size of Closets | XGas<br>WoodOil<br>CoalElec.<br>SteamForced Air w/o DuctsXForced Air w/ DuctsForced Hot Water<br>Electric Baseboard<br>Elec. Ceil. Radiant<br>Radiant (in-floor)<br>Electric Wall Heat<br>Space Heater<br>Wall/Floor Furnace<br>Forced Heat & Cool<br>Heat Pump<br>No Heating/Cooling | 1Appliance Allow.<br>Cook Top<br>Dishwasher<br>Garbage Disposal<br>Bath Heater<br>Vent Fan<br>Hot Tub<br>Unvented Hood<br>Intercom<br>Jacuzzi Tub<br>Jacuzzi repl.Tub<br>Oven<br>MicrowaveInterior 1 Story<br>2nd/Same Stack<br>Two Sided<br>Exterior 1 Story<br>Prefab 1 Story<br>Prefab 2 Story<br>Heat Circulator<br>Raised Hearth<br>Direct-Vented GaArea TypeYear Built: 1930<br>Car Capacity:<br> |
| Room List                                                                                                                                                                  | Lg X Ord Small<br>Doors Solid X H.C.                                                                                                                                                   | Central Air<br>Wood Furnace                                                                                                                                                                                                                                                           | Standard Range       Self Clean Range         Self Clean Range       Floor Area: 2,073         Total Base New : 306,008       E.C.F.         Bsmnt Garage:                                                                                                                                                                                                                                              |
| Basement<br>5 1st Floor                                                                                                                                                    | (5) Floors                                                                                                                                                                             | (12) Electric                                                                                                                                                                                                                                                                         | SatisfaTotal Depr Cost: 170,557X 1.900Trash Compactor<br>Control MaximumEstimated T.C.V: 324,058Carport Area:                                                                                                                                                                                                                                                                                           |
| 2 2nd Floor<br>Bedrooms                                                                                                                                                    | Kitchen:<br>Other:                                                                                                                                                                     | 200 Amps Service                                                                                                                                                                                                                                                                      | Security System Roof:                                                                                                                                                                                                                                                                                                                                                                                   |
| (1) Exterior<br>Wood/Shingle                                                                                                                                               | Other:<br>(6) Ceilings                                                                                                                                                                 | No./Qual. of Fixtures<br>Ex. X Ord. Min<br>No. of Elec. Outlets                                                                                                                                                                                                                       | Cost Est. for Res. Bldg: 1 Single Family 1.75 STORY Cls CD Blt 1930<br>(11) Heating System: Forced Air w/ Ducts<br>Ground Area = 1587 SF Floor Area = 2073 SF.                                                                                                                                                                                                                                          |
| X Aluminum/Vinyl<br>Brick<br>Insulation                                                                                                                                    | X Plaster<br>X Suspende                                                                                                                                                                | Many X Ave. Few<br>(13) Plumbing<br>1 Average Fixture(s)                                                                                                                                                                                                                              | Phy/Ab.Phy/Func/Econ/Comb. % Good=55/100/100/100/55<br>Building Areas<br>Stories Exterior Foundation Size Cost New Depr. Cost<br>1.75 Story Siding Basement 648                                                                                                                                                                                                                                         |
| (2) Windows<br>Many Large                                                                                                                                                  | (7) Excavation<br>Basement: 1587 S.F.                                                                                                                                                  | 1 3 Fixture Bath<br>2 Fixture Bath<br>Softener, Auto                                                                                                                                                                                                                                  | 1 Story Siding Basement 939<br>Total: 233,514 128,433<br>Other Additions/Adjustments                                                                                                                                                                                                                                                                                                                    |
| X Avg. X Avg.<br>Few Small<br>X Wood Sash                                                                                                                                  | Crawl: 0 S.F.<br>Slab: 0 S.F.<br>Height to Joists: 0.0                                                                                                                                 | Softener, Manual<br>Solar Water Heat                                                                                                                                                                                                                                                  | Plumbing<br>Average Fixture(s) 1 1,238 681<br>Water/Sewer                                                                                                                                                                                                                                                                                                                                               |
| Metal Sash<br>Vinyl Sash                                                                                                                                                   | (8) Basement                                                                                                                                                                           | No Plumbing<br>Extra Toilet<br>Extra Sink                                                                                                                                                                                                                                             | 1000 Gal Septic         1         4,582         2,520           Water Well, 100 Feet         1         5,680         3,124           Porches         1         5,680         3,124                                                                                                                                                                                                                      |
| X Double Hung<br>Horiz. Slide<br>Casement<br>Double Glass                                                                                                                  | Conc. Block<br>Poured Conc.<br>Stone<br>Treated Wood                                                                                                                                   | Separate Shower<br>Ceramic Tile Floor<br>Ceramic Tile Wains                                                                                                                                                                                                                           | WCP (1 Story)         149         5,926         5,511           CGEP (1 Story)         160         9,483         5,216           Garages         5,216         5,216         5,216                                                                                                                                                                                                                      |
| Patio Doors<br>Storms & Screens                                                                                                                                            | Concrete Floor<br>(9) Basement Finish                                                                                                                                                  | Ceramic Tub Alcove<br>Vent Fan<br>(14) Water/Sewer                                                                                                                                                                                                                                    | Class: CD Exterior: Siding Foundation: 18 Inch (Unfinished)<br>Door Opener 1 489 269<br>Base Cost 200 9,034 4,969                                                                                                                                                                                                                                                                                       |
| (3) Roof<br>X Gable Gambrel<br>Hip Mansard<br>Flat Shed                                                                                                                    | Recreation SF<br>Living SF<br>Walkout Doors (B)<br>No Floor SF                                                                                                                         | Public Water<br>Public Sewer<br>1 Water Well                                                                                                                                                                                                                                          | Class: CD Exterior: Pole (Unfinished)<br>Door Opener 2 977 537<br>Base Cost 1152 25,056 13,781<br>Built-Ins                                                                                                                                                                                                                                                                                             |
| X Asphalt Shingle                                                                                                                                                          | Walkout Doors (A)<br>(10) Floor Support                                                                                                                                                | 1 1000 Gal Septic<br>2000 Gal Septic<br>Lump Sum Items:                                                                                                                                                                                                                               | Appliance Allow. 1 1,947 1,071<br>Fireplaces                                                                                                                                                                                                                                                                                                                                                            |
| Chimney: Brick                                                                                                                                                             | Joists: 2X10X16<br>Unsupported Len:<br>Cntr.Sup:                                                                                                                                       | παπέρ σαπ ττέμε:                                                                                                                                                                                                                                                                      | Interior 2 Story15,9173,254Wood Stove12,1641,190<<<<< Calculations too long.                                                                                                                                                                                                                                                                                                                            |