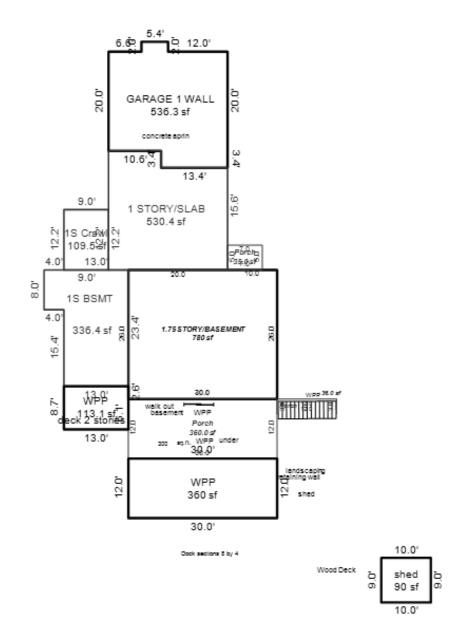

# Parcel Number: 45-006-203-001-00

Printed on

01/20/2025

| Building Type                                                                                                                                                        | (3) Roof (cont.)                                                                                                                                                                                                                                                                                                                                                            | (11) Heating/Cooling                                                                                                                                                                                                                                                                     | (15) Built-ins (15) Fireplaces (16) Porches/Decks (17) Garage                                                                                                                                                                                                                                                                                                                                                                                                                                                                                                                                 |
|----------------------------------------------------------------------------------------------------------------------------------------------------------------------|-----------------------------------------------------------------------------------------------------------------------------------------------------------------------------------------------------------------------------------------------------------------------------------------------------------------------------------------------------------------------------|------------------------------------------------------------------------------------------------------------------------------------------------------------------------------------------------------------------------------------------------------------------------------------------|-----------------------------------------------------------------------------------------------------------------------------------------------------------------------------------------------------------------------------------------------------------------------------------------------------------------------------------------------------------------------------------------------------------------------------------------------------------------------------------------------------------------------------------------------------------------------------------------------|
| X Single Family<br>Mobile Home<br>Town Home<br>Duplex<br>A-Frame<br>X Wood Frame<br>Building Style:<br>MODULAR<br>Yr Built Remodeled<br>1994 0<br>Condition: Average | Eavestrough         X       Insulation         0       Front Overhang         0       Other Overhang         (4)       Interior         X       Drywall       Plaster         Paneled       Wood T&G         Trim & Decoration         Ex       X       Ord       Min         Size of Closets       Lg       X       Ord       Small         Doors       Solid X       H.C. | XGas<br>WoodOil<br>CoalElec.<br>SteamForced Air w/o DuctsXForced Air w/ DuctsForced Hot Water<br>Electric BaseboardElec. Ceil. Radiant<br>Radiant (in-floor)Electric Wall Heat<br>Space Heater<br>Wall/Floor Furnace<br>Forced Heat & Cool<br>Heat Pump<br>No Heating/CoolingCentral Air | Dishwasher<br>Garbage Disposal<br>Bath Heater2nd/Same Stack<br>Two Sided128 Treated WoodClass:<br>Exterior:<br>Brick Ven.:<br>Stone Ven.:<br>Common Wall:<br>Foundation:<br>Finished ?:<br>Auto. Doors:<br>Jacuzzi Tub<br>Jacuzzi repl.TubUnvented Hood<br>Vented Hood<br>Jacuzzi Tub<br>Oven<br>Standard Range<br>Self Clean Range2nd/Same Stack<br>Two Sided<br>Exterior 1 Story<br>Prefab 1 Story<br>Prefab 2 Story<br>Heat Circulator<br>Birck Ven.:<br>Stone Ven.:<br>Common Wall:<br>Foundation:<br>Finished ?:<br>Auto. Doors:<br>Area:<br>% Good:<br>Storage Area:<br>No Conc. Floor: |
| 5 Basement                                                                                                                                                           | (5) Floors                                                                                                                                                                                                                                                                                                                                                                  | Wood Furnace                                                                                                                                                                                                                                                                             | Trash Compactor Total Depr Cost: 112,711 X 1.900                                                                                                                                                                                                                                                                                                                                                                                                                                                                                                                                              |
| 1st Floor<br>2nd Floor                                                                                                                                               | Kitchen:                                                                                                                                                                                                                                                                                                                                                                    | (12) Electric<br>150 Amps Service                                                                                                                                                                                                                                                        | Central Vacuum<br>Security System                                                                                                                                                                                                                                                                                                                                                                                                                                                                                                                                                             |
| 3 Bedrooms<br>(1) Exterior                                                                                                                                           | Other: Carpeted<br>Other: Vinyl                                                                                                                                                                                                                                                                                                                                             | No./Qual. of Fixtures                                                                                                                                                                                                                                                                    | Cost Est. for Res. Bldg: 2 Single Family MODULAR Cls D Blt 1994<br>(11) Heating System: Forced Air w/ Ducts                                                                                                                                                                                                                                                                                                                                                                                                                                                                                   |
| Wood/Shingle<br>X Aluminum/Vinyl<br>Brick<br>X Insulation<br>(2) Windows                                                                                             | (6) Ceilings<br>X Drywall<br>(7) Excavation                                                                                                                                                                                                                                                                                                                                 | No. of Elec. Outlets<br>Many X Ave. Few<br>(13) Plumbing<br>1 Average Fixture(s)                                                                                                                                                                                                         | Ground Area = 1248 SF Floor Area = 1248 SF.<br>Phy/Ab.Phy/Func/Econ/Comb. % Good=75/100/100/100/75<br>Building Areas<br>Stories Exterior Foundation Size Cost New Depr. Cost<br>1 Story Siding Crawl Space 1,248<br>Total: 131,519 98,638                                                                                                                                                                                                                                                                                                                                                     |
| X Avg. X Avg.<br>Few Small                                                                                                                                           | Basement: 0 S.F.<br>Crawl: 1248 S.F.<br>Slab: 0 S.F.<br>Height to Joists: 0.0                                                                                                                                                                                                                                                                                               | 2 3 Fixture Bath<br>2 Fixture Bath<br>Softener, Auto<br>Softener, Manual<br>Solar Water Heat                                                                                                                                                                                             | Other Additions/Adjustments<br>Plumbing<br>Average Fixture(s) 1 1,032 774<br>3 Fixture Bath 1 3,268 2,451<br>Water/Sewer                                                                                                                                                                                                                                                                                                                                                                                                                                                                      |
| X Metal Sash<br>Vinyl Sash<br>Double Hung                                                                                                                            | (8) Basement<br>Conc. Block                                                                                                                                                                                                                                                                                                                                                 | No Plumbing<br>Extra Toilet<br>Extra Sink<br>Separate Shower                                                                                                                                                                                                                             | 1000 Gal Septic       1       4,293       3,220         Water Well, 100 Feet       1       5,545       4,159         Deck       7       7       7         Treated Wood       128       2,976       2,232                                                                                                                                                                                                                                                                                                                                                                                      |
| X Horiz. Slide<br>Casement<br>Double Glass<br>Patio Doors<br>Storms & Screens                                                                                        | Poured Conc.<br>Stone<br>Treated Wood<br>Concrete Floor<br>(9) Basement Finish                                                                                                                                                                                                                                                                                              | Ceramic Tile Floor<br>Ceramic Tile Wains<br>Ceramic Tub Alcove<br>Vent Fan                                                                                                                                                                                                               | Built-Ins         1         1,650         1,237           Appliance Allow.         1         150,283         112,711           Notes: MODULAR         1         150,283         112,711                                                                                                                                                                                                                                                                                                                                                                                                       |
| (3) Roof       X     Gable       Hip     Mansard       Flat     Shed       X     Asphalt Shingle       Chimney:     Metal                                            | Recreation SF<br>Living SF                                                                                                                                                                                                                                                                                                                                                  | 1 1000 Gal Septic                                                                                                                                                                                                                                                                        | ECF (4203 SECTION - CORNER OF M22& W DAY FOREST AREA) 1.900 => TCV: 214,151                                                                                                                                                                                                                                                                                                                                                                                                                                                                                                                   |