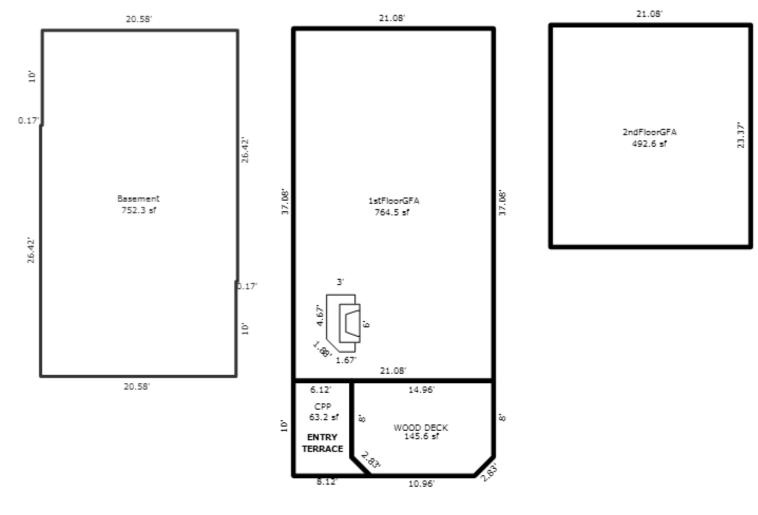

<pre>(10) Floor Support<br/>Joists:<br/>Unsupported Len:<br/>Cntr.Sup:</pre>                                                                                 | Lump Sum Items:                                                                                                                                                                   | Water/Sewer<br>Public Water<br>Public Sewer<br><<<<< Calculations to                                                                   | o long. See Valuatio                                                                                                                    | 1 1,                                    | 927 217<br>927 217<br>lete pricing. >>>>                                                                                                     |



UNIT 2

| Parcel Number: 45-006-410-0                                                                                                               | 002-30                       | Jurisdicti                                                                                                                                                                                                     | lon: G                                                                                    | LEN ARBO         | R TOWNSHIP   | C               | County: LEELANAU |                             | Printed on     |               | 01/20/2025       |
|-------------------------------------------------------------------------------------------------------------------------------------------|----------------------