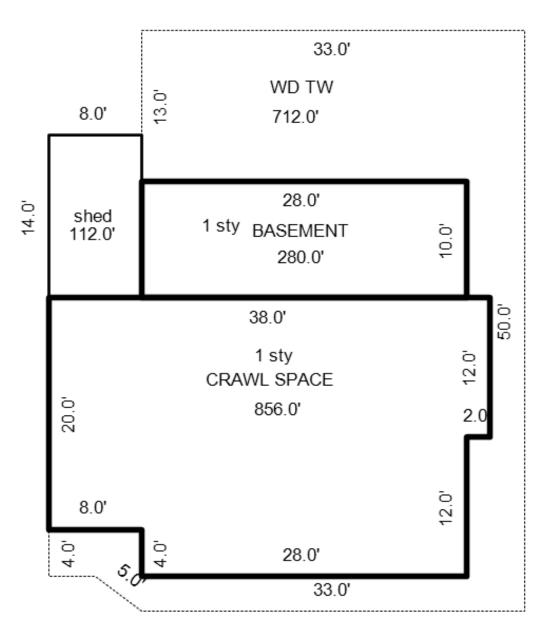

|                                                                                                                                                                                                                                                                   |                                                                                                                                                                                                                          |                                                   |                                                                               |



\*\*\* Information herein deemed reliable but not guaranteed\*\*\*

## Parcel Number: 45-006-203-030-00

Printed on

01/20/2025

| Building Type                                                                                                                                                                                                               | (3) Roof (cont.)                                                                                                                                                                                                                                                                          | (11) Heating/Cooling