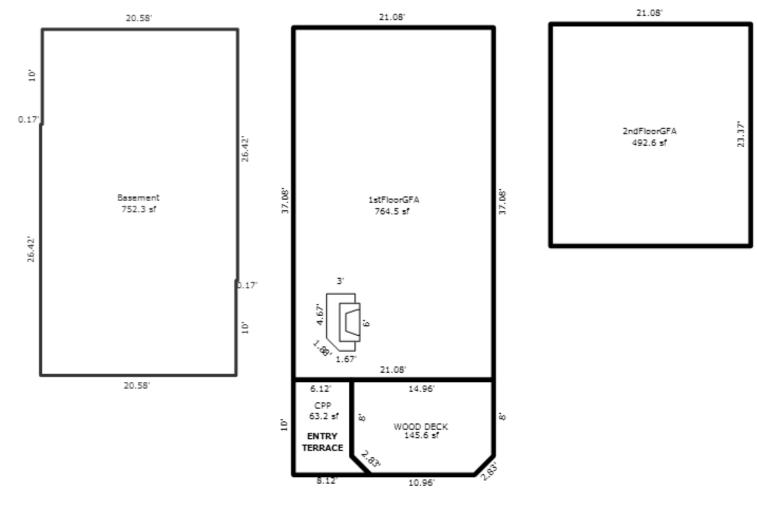

#### Parcel Number: 45-006-203-001-00

Printed on

01/20/2025

| Building Type                                                                                                                                                              | (3) Roof (cont.)                                                                                                                                                                       | (11) Heating/Cooling                                                                                                                                                                                                                                                                  | (15) Built-ins (15) Fireplaces (16) Porches/Decks (17) Garage                                                                                                                                                                                                                                                                                                                                           |
|----------------------------------------------------------------------------------------------------------------------------------------------------------------------------|----------------------------------------------------------------------------------------------------------------------------------------------------------------------------------------|---------------------------------------------------------------------------------------------------------------------------------------------------------------------------------------------------------------------------------------------------------------------------------------|---------------------------------------------------------------------------------------------------------------------------------------------------------------------------------------------------------------------------------------------------------------------------------------------------------------------------------------------------------------------------------------------------------|
| X Single Family<br>Mobile Home<br>Town Home<br>Duplex<br>A-Frame<br>X Wood Frame<br>Building Style:<br>1.75 STORY<br>Yr Built Remodeled<br>1930 1999<br>Condition: Average | Eavestrough<br>X Insulation<br>0 Front Overhang<br>0 Other Overhang<br>(4) Interior<br>X Drywall Plaster<br>X Paneled Wood T&G<br>Trim & Decoration<br>Ex X Ord Min<br>Size of Closets | XGas<br>WoodOil<br>CoalElec.<br>SteamForced Air w/o DuctsXForced Air w/ DuctsForced Hot Water<br>Electric Baseboard<br>Elec. Ceil. Radiant<br>Radiant (in-floor)<br>Electric Wall Heat<br>Space Heater<br>Wall/Floor Furnace<br>Forced Heat & Cool<br>Heat Pump<br>No Heating/Cooling | 1Appliance Allow.<br>Cook Top<br>Dishwasher<br>Garbage Disposal<br>Bath Heater<br>Vent Fan<br>Hot Tub<br>Unvented Hood<br>Intercom<br>Jacuzzi Tub<br>Jacuzzi repl.Tub<br>Oven<br>MicrowaveInterior 1 Story<br>2nd/Same Stack<br>Two Sided<br>Exterior 1 Story<br>Prefab 1 Story<br>Prefab 2 Story<br>Heat Circulator<br>Raised Hearth<br>Direct-Vented GaArea TypeYear Built: 1930<br>Car Capacity:<br> |
| Room List                                                                                                                                                                  | Lg X Ord Small<br>Doors Solid X H.C.                                                                                                                                                   | Central Air<br>Wood Furnace                                                                                                                                                                                                                                                           | Standard Range       Self Clean Range         Self Clean Range       Floor Area: 2,073         Total Base New : 306,008       E.C.F.         Bsmnt Garage:                                                                                                                                                                                                                                              |
| Basement<br>5 1st Floor                                                                                                                                                    | (5) Floors                                                                                                                                                                             | (12) Electric                                                                                                                                                                                                                                                                         | SatisfaTotal Depr Cost: 170,557X 1.900Trash Compactor<br>Control MaximumEstimated T.C.V: 324,058Carport Area:                                                                                                                                                                                                                                                                                           |
| 2 2nd Floor<br>Bedrooms                                                                                                                                                    | Kitchen:<br>Other:                                                                                                                                                                     | 200 Amps Service                                                                                                                                                                                                                                                                      | Security System Roof:                                                                                                                                                                                                                                                                                                                                                                                   |
| (1) Exterior<br>Wood/Shingle                                                                                                                                               | Other:<br>(6) Ceilings                                                                                                                                                                 | No./Qual. of Fixtures<br>Ex. X Ord. Min<br>No. of Elec. Outlets                                                                                                                                                                                                                       | Cost Est. for Res. Bldg: 1 Single Family 1.75 STORY Cls CD Blt 1930<br>(11) Heating System: Forced Air w/ Ducts<br>Ground Area = 1587 SF Floor Area = 2073 SF.                                                                                                                                                                                                                                          |
| X Aluminum/Vinyl<br>Brick<br>Insulation                                                                                                                                    | X Plaster<br>X Suspende                                                                                                                                                                | Many X Ave. Few<br>(13) Plumbing<br>1 Average Fixture(s)                                                                                                                                                                                                                              | Phy/Ab.Phy/Func/Econ/Comb. % Good=55/100/100/100/55<br>Building Areas<br>Stories Exterior Foundation Size Cost New Depr. Cost<br>1.75 Story Siding Basement 648                                                                                                                                                                                                                                         |
| (2) Windows<br>Many Large                                                                                                                                                  | (7) Excavation<br>Basement: 1587 S.F.                                                                                                                                                  | 1 3 Fixture Bath<br>2 Fixture Bath<br>Softener, Auto                                                                                                                                                                                                                                  | 1 Story Siding Basement 939<br>Total: 233,514 128,433<br>Other Additions/Adjustments                                                                                                                                                                                                                                                                                                                    |
| X Avg. X Avg.<br>Few Small<br>X Wood Sash                                                                                                                                  | Crawl: 0 S.F.<br>Slab: 0 S.F.<br>Height to Joists: 0.0                                                                                                                                 | Softener, Manual<br>Solar Water Heat                                                                                                                                                                                                                                                  | Plumbing<br>Average Fixture(s) 1 1,238 681<br>Water/Sewer                                                                                                                                                                                                                                                                                                                                               |
| Metal Sash<br>Vinyl Sash                                                                                                                                                   | (8) Basement                                                                                                                                                                           | No Plumbing<br>Extra Toilet<br>Extra Sink                                                                                                                                                                                                                                             | 1000 Gal Septic         1         4,582         2,520           Water Well, 100 Feet         1         5,680         3,124           Porches         1         5,680         3,124                                                                                                                                                                                                                      |
| X Double Hung<br>Horiz. Slide<br>Casement<br>Double Glass                                                                                                                  | Conc. Block<br>Poured Conc.<br>Stone<br>Treated Wood                                                                                                                                   | Separate Shower<br>Ceramic Tile Floor<br>Ceramic Tile Wains                                                                                                                                                                                                                           | WCP (1 Story)         149         5,926         5,511           CGEP (1 Story)         160         9,483         5,216           Garages         5,216         5,216         5,216                                                                                                                                                                                                                      |
| Patio Doors<br>Storms & Screens                                                                                                                                            | Concrete Floor<br>(9) Basement Finish                                                                                                                                                  | Ceramic Tub Alcove<br>Vent Fan<br>(14) Water/Sewer                                                                                                                                                                                                                                    | Class: CD Exterior: Siding Foundation: 18 Inch (Unfinished)<br>Door Opener 1 489 269<br>Base Cost 200 9,034 4,969                                                                                                                                                                                                                                                                                       |
| (3) Roof<br>X Gable Gambrel<br>Hip Mansard<br>Flat Shed                                                                                                                    | Recreation SF<br>Living SF<br>Walkout Doors (B)<br>No Floor SF                                                                                                                         | Public Water<br>Public Sewer<br>1 Water Well                                                                                                                                                                                                                                          | Class: CD Exterior: Pole (Unfinished)<br>Door Opener 2 977 537<br>Base Cost 1152 25,056 13,781<br>Built-Ins                                                                                                                                                                                                                                                                                             |
| X Asphalt Shingle                                                                                                                                                          | Walkout Doors (A)<br>(10) Floor Support                                                                                                                                                | 1 1000 Gal Septic<br>2000 Gal Septic<br>Lump Sum Items:                                                                                                                                                                                                                               | Appliance Allow. 1 1,947 1,071<br>Fireplaces                                                                                                                                                                                                                                                                                                                                                            |
| Chimney: Brick                                                                                                                                                             | Joists: 2X10X16<br>Unsupported Len:<br>Cntr.Sup:                                                                                                                                       | παπέρ σαπ ττέμε:                                                                                                                                                                                                                                                                      | Interior 2 Story15,9173,254Wood Stove12,1641,190<<<<< Calculations too long.                                                                                                                                                                                                                                                                                                                            |