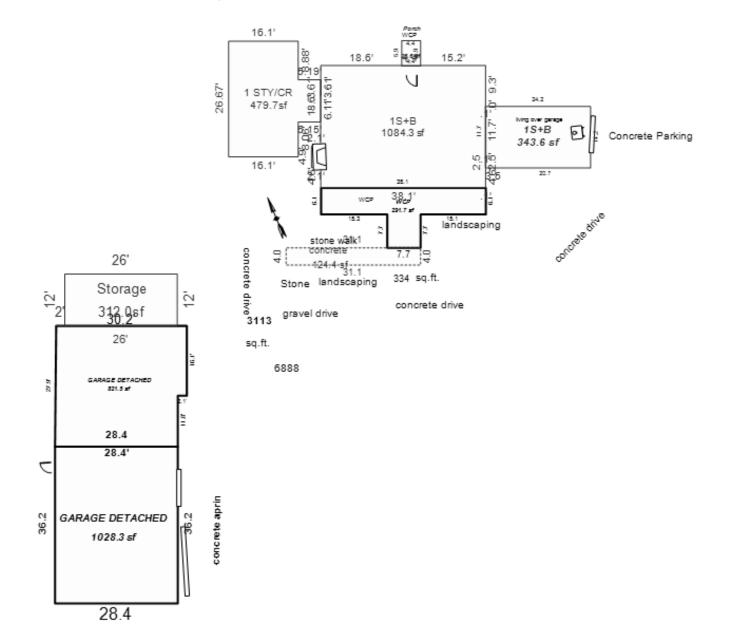

# Parcel Number: 45-006-203-001-00

Printed on

01/20/2025

| Building Type                                                                                                                                                        | (3) Roof (cont.)                                                                                                                                                                                                                                                                                                                                                            | (11) Heating/Cooling                                                                                                                                                                                                                                                                     | (15) Built-ins (15) Fireplaces (16) Porches/Decks (17) Garage                                                                                                                                                                                                                                                                                                                                                                                                                                                                                                                                 |
|----------------------------------------------------------------------------------------------------------------------------------------------------------------------|-----------------------------------------------------------------------------------------------------------------------------------------------------------------------------------------------------------------------------------------------------------------------------------------------------------------------------------------------------------------------------|------------------------------------------------------------------------------------------------------------------------------------------------------------------------------------------------------------------------------------------------------------------------------------------|-----------------------------------------------------------------------------------------------------------------------------------------------------------------------------------------------------------------------------------------------------------------------------------------------------------------------------------------------------------------------------------------------------------------------------------------------------------------------------------------------------------------------------------------------------------------------------------------------|
| X Single Family<br>Mobile Home<br>Town Home<br>Duplex<br>A-Frame<br>X Wood Frame<br>Building Style:<br>MODULAR<br>Yr Built Remodeled<br>1994 0<br>Condition: Average | Eavestrough         X       Insulation         0       Front Overhang         0       Other Overhang         (4)       Interior         X       Drywall       Plaster         Paneled       Wood T&G         Trim & Decoration         Ex       X       Ord       Min         Size of Closets       Lg       X       Ord       Small         Doors       Solid X       H.C. | XGas<br>WoodOil<br>CoalElec.<br>SteamForced Air w/o DuctsXForced Air w/ DuctsForced Hot Water<br>Electric BaseboardElec. Ceil. Radiant<br>Radiant (in-floor)Electric Wall Heat<br>Space Heater<br>Wall/Floor Furnace<br>Forced Heat & Cool<br>Heat Pump<br>No Heating/CoolingCentral Air | Dishwasher<br>Garbage Disposal<br>Bath Heater2nd/Same Stack<br>Two Sided128 Treated WoodClass:<br>Exterior:<br>Brick Ven.:<br>Stone Ven.:<br>Common Wall:<br>Foundation:<br>Finished ?:<br>Auto. Doors:<br>Jacuzzi Tub<br>Jacuzzi repl.TubUnvented Hood<br>Vented Hood<br>Jacuzzi Tub<br>Oven<br>Standard Range<br>Self Clean Range2nd/Same Stack<br>Two Sided<br>Exterior 1 Story<br>Prefab 1 Story<br>Prefab 2 Story<br>Heat Circulator<br>Birck Ven.:<br>Stone Ven.:<br>Common Wall:<br>Foundation:<br>Finished ?:<br>Auto. Doors:<br>Area:<br>% Good:<br>Storage Area:<br>No Conc. Floor: |
| 5 Basement                                                                                                                                                           | (5) Floors                                                                                                                                                                                                                                                                                                                                                                  | Wood Furnace                                                                                                                                                                                                                                                                             | Trash Compactor Total Depr Cost: 112,711 X 1.900                                                                                                                                                                                                                                                                                                                                                                                                                                                                                                                                              |
| 1st Floor<br>2nd Floor                                                                                                                                               | Kitchen:                                                                                                                                                                                                                                                                                                                                                                    | (12) Electric<br>150 Amps Service                                                                                                                                                                                                                                                        | Central Vacuum<br>Security System                                                                                                                                                                                                                                                                                                                                                                                                                                                                                                                                                             |
| 3 Bedrooms<br>(1) Exterior                                                                                                                                           | Other: Carpeted<br>Other: Vinyl                                                                                                                                                                                                                                                                                                                                             | No./Qual. of Fixtures                                                                                                                                                                                                                                                                    | Cost Est. for Res. Bldg: 2 Single Family MODULAR Cls D Blt 1994<br>(11) Heating System: Forced Air w/ Ducts                                                                                                                                                                                                                                                                                                                                                                                                                                                                                   |
| Wood/Shingle<br>X Aluminum/Vinyl<br>Brick<br>X Insulation<br>(2) Windows                                                                                             | (6) Ceilings<br>X Drywall<br>(7) Excavation                                                                                                                                                                                                                                                                                                                                 | No. of Elec. Outlets<br>Many X Ave. Few<br>(13) Plumbing<br>1 Average Fixture(s)                                                                                                                                                                                                         | Ground Area = 1248 SF Floor Area = 1248 SF.<br>Phy/Ab.Phy/Func/Econ/Comb. % Good=75/100/100/100/75<br>Building Areas<br>Stories Exterior Foundation Size Cost New Depr. Cost<br>1 Story Siding Crawl Space 1,248<br>Total: 131,519 98,638                                                                                                                                                                                                                                                                                                                                                     |
| X Avg. X Avg.<br>Few Small                                                                                                                                           | Basement: 0 S.F.<br>Crawl: 1248 S.F.<br>Slab: 0 S.F.<br>Height to Joists: 0.0                                                                                                                                                                                                                                                                                               | 2 3 Fixture Bath<br>2 Fixture Bath<br>Softener, Auto<br>Softener, Manual<br>Solar Water Heat                                                                                                                                                                                             | Other Additions/Adjustments<br>Plumbing<br>Average Fixture(s) 1 1,032 774<br>3 Fixture Bath 1 3,268 2,451<br>Water/Sewer                                                                                                                                                                                                                                                                                                                                                                                                                                                                      |
| X Metal Sash<br>Vinyl Sash<br>Double Hung                                                                                                                            | (8) Basement<br>Conc. Block                                                                                                                                                                                                                                                                                                                                                 | No Plumbing<br>Extra Toilet<br>Extra Sink<br>Separate Shower                                                                                                                                                                                                                             | 1000 Gal Septic       1       4,293       3,220         Water Well, 100 Feet       1       5,545       4,159         Deck       7       7       7         Treated Wood       128       2,976       2,232                                                                                                                                                                                                                                                                                                                                                                                      |
| X Horiz. Slide<br>Casement<br>Double Glass<br>Patio Doors<br>Storms & Screens                                                                                        | Poured Conc.<br>Stone<br>Treated Wood<br>Concrete Floor<br>(9) Basement Finish                                                                                                                                                                                                                                                                                              | Ceramic Tile Floor<br>Ceramic Tile Wains<br>Ceramic Tub Alcove<br>Vent Fan                                                                                                                                                                                                               | Built-Ins         1         1,650         1,237           Appliance Allow.         1         150,283         112,711           Notes: MODULAR         1         150,283         112,711                                                                                                                                                                                                                                                                                                                                                                                                       |
| (3) Roof       X     Gable       Hip     Mansard       Flat     Shed       X     Asphalt Shingle       Chimney:     Metal                                            | Recreation SF<br>Living SF                                                                                                                                                                                                                                                                                                                                                  | 1 1000 Gal Septic                                                                                                                                                                                                                                                                        | ECF (4203 SECTION - CORNER OF M22& W DAY FOREST AREA) 1.900 => TCV: 214,151                                                                                                                                                                                                                                                                                                                                                                                                                                                                                                                   |