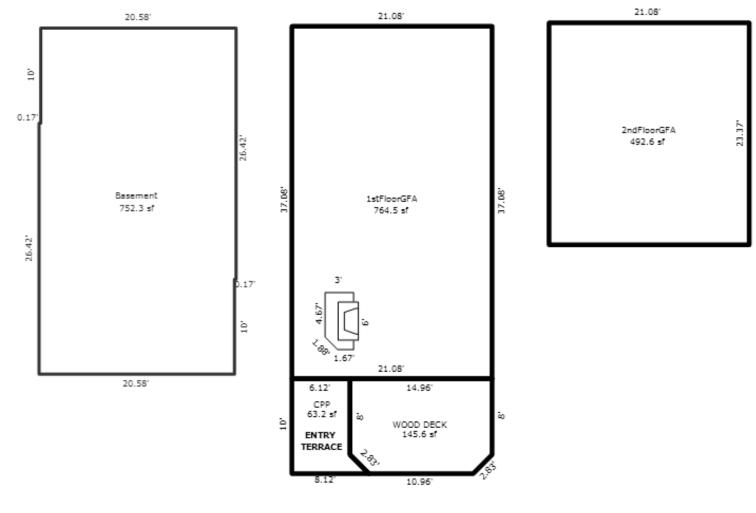

# Parcel Number: 45-006-203-001-00

Printed on

01/20/2025

| Building Type                                                                                                                                                        | (3) Roof (cont.)                                                                                                                                                                                                                                                                                                                                                            | (11) Heating/Cooling                                                                                                                                                                                                                                                                     | (15) Built-ins (15) Fireplaces (16) Porches/Decks (17) Garage                                                                                                                                                                                                                                                                                                                                                                                                                                                                                                                                 |
|----------------------------------------------------------------------------------------------------------------------------------------------------------------------|-----------------------------------------------------------------------------------------------------------------------------------------------------------------------------------------------------------------------------------------------------------------------------------------------------------------------------------------------------------------------------|------------------------------------------------------------------------------------------------------------------------------------------------------------------------------------------------------------------------------------------------------------------------------------------|-----------------------------------------------------------------------------------------------------------------------------------------------------------------------------------------------------------------------------------------------------------------------------------------------------------------------------------------------------------------------------------------------------------------------------------------------------------------------------------------------------------------------------------------------------------------------------------------------|
| X Single Family<br>Mobile Home<br>Town Home<br>Duplex<br>A-Frame<br>X Wood Frame<br>Building Style:<br>MODULAR<br>Yr Built Remodeled<br>1994 0<br>Condition: Average | Eavestrough         X       Insulation         0       Front Overhang         0       Other Overhang         (4)       Interior         X       Drywall       Plaster         Paneled       Wood T&G         Trim & Decoration         Ex       X       Ord       Min         Size of Closets       Lg       X       Ord       Small         Doors       Solid X       H.C. | XGas<br>WoodOil<br>CoalElec.<br>SteamForced Air w/o DuctsXForced Air w/ DuctsForced Hot Water<br>Electric BaseboardElec. Ceil. Radiant<br>Radiant (in-floor)Electric Wall Heat<br>Space Heater<br>Wall/Floor Furnace<br>Forced Heat & Cool<br>Heat Pump<br>No Heating/CoolingCentral Air | Dishwasher<br>Garbage Disposal<br>Bath Heater2nd/Same Stack<br>Two Sided128 Treated WoodClass:<br>Exterior:<br>Brick Ven.:<br>Stone Ven.:<br>Common Wall:<br>Foundation:<br>Finished ?:<br>Auto. Doors:<br>Jacuzzi Tub<br>Jacuzzi repl.TubUnvented Hood<br>Vented Hood<br>Jacuzzi Tub<br>Oven<br>Standard Range<br>Self Clean Range2nd/Same Stack<br>Two Sided<br>Exterior 1 Story<br>Prefab 1 Story<br>Prefab 2 Story<br>Heat Circulator<br>Birck Ven.:<br>Stone Ven.:<br>Common Wall:<br>Foundation:<br>Finished ?:<br>Auto. Doors:<br>Area:<br>% Good:<br>Storage Area:<br>No Conc. Floor: |
| 5 Basement                                                                                                                                                           | (5) Floors                                                                                                                                                                                                                                                                                                                                                                  | Wood Furnace                                                                                                                                                                                                                                                                             | Trash Compactor Total Depr Cost: 112,711 X 1.900                                                                                                                                                                                                                                                                                                                                                                                                                                                                                                                                              |
| 1st Floor<br>2nd Floor                                                                                                                                               | Kitchen:                                                                                                                                                                                                                                                                                                                                                                    | (12) Electric<br>150 Amps Service                                                                                                                                                                                                                                                        | Central Vacuum<br>Security System                                                                                                                                                                                                                                                                                                                                                                                                                                                                                                                                                             |
| 3 Bedrooms<br>(1) Exterior                                                                                                                                           | Other: Carpeted<br>Other: Vinyl                                                                                                                                                                                                                                                                                                                                             | No./Qual. of Fixtures                                                                                                                                                                                                                                                                    | Cost Est. for Res. Bldg: 2 Single Family MODULAR Cls D Blt 1994<br>(11) Heating System: Forced Air w/ Ducts                                                                                                                                                                                                                                                                                                                                                                                                                                                                                   |
| Wood/Shingle<br>X Aluminum/Vinyl<br>Brick<br>X Insulation<br>(2) Windows                                                                                             | (6) Ceilings<br>X Drywall<br>(7) Excavation                                                                                                                                                                                                                                                                                                                                 | No. of Elec. Outlets<br>Many X Ave. Few<br>(13) Plumbing<br>1 Average Fixture(s)                                                                                                                                                                                                         | Ground Area = 1248 SF Floor Area = 1248 SF.<br>Phy/Ab.Phy/Func/Econ/Comb. % Good=75/100/100/100/75<br>Building Areas<br>Stories Exterior Foundation Size Cost New Depr. Cost<br>1 Story Siding Crawl Space 1,248<br>Total: 131,519 98,638                                                                                                                                                                                                                                                                                                                                                     |
| X Avg. X Avg.<br>Few Small                                                                                                                                           | Basement: 0 S.F.<br>Crawl: 1248 S.F.<br>Slab: 0 S.F.<br>Height to Joists: 0.0                                                                                                                                                                                                                                                                                               | 2 3 Fixture Bath<br>2 Fixture Bath<br>Softener, Auto<br>Softener, Manual<br>Solar Water Heat                                                                                                                                                                                             | Other Additions/Adjustments<br>Plumbing<br>Average Fixture(s) 1 1,032 774<br>3 Fixture Bath 1 3,268 2,451<br>Water/Sewer                                                                                                                                                                                                                                                                                                                                                                                                                                                                      |
| X Metal Sash<br>Vinyl Sash<br>Double Hung                                                                                                                            | (8) Basement<br>Conc. Block                                                                                                                                                                                                                                                                                                                                                 | No Plumbing<br>Extra Toilet<br>Extra Sink<br>Separate Shower                                                                                                                                                                                                                             | 1000 Gal Septic       1       4,293       3,220         Water Well, 100 Feet       1       5,545       4,159         Deck       7       7       7         Treated Wood       128       2,976       2,232                                                                                                                                                                                                                                                                                                                                                                                      |
| X Horiz. Slide<br>Casement<br>Double Glass<br>Patio Doors<br>Storms & Screens                                                                                        | Poured Conc.<br>Stone<br>Treated Wood<br>Concrete Floor<br>(9) Basement Finish                                                                                                                                                                                                                                                                                              | Ceramic Tile Floor<br>Ceramic Tile Wains<br>Ceramic Tub Alcove<br>Vent Fan                                                                                                                                                                                                               | Built-Ins         1         1,650         1,237           Appliance Allow.         1         150,283         112,711           Notes: MODULAR         1         150,283         112,711                                                                                                                                                                                                                                                                                                                                                                                                       |
| (3) Roof       X     Gable       Hip     Mansard       Flat     Shed       X     Asphalt Shingle       Chimney:     Metal                                            | Recreation SF<br>Living SF                                                                                                                                                                                                                                                                                                                                                  | 1 1000 Gal Septic                                                                                                                                                                                                                                                                        | ECF (4203 SECTION - CORNER OF M22& W DAY FOREST AREA) 1.900 => TCV: 214,151                                                                                                                                                                                                                                                                                                                                                                                                                                                                                                                   |