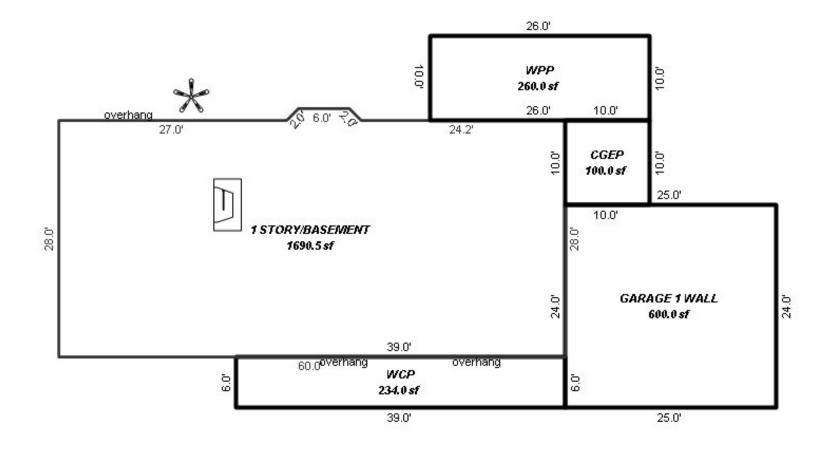

# Parcel Number: 45-006-203-001-00

Printed on

01/20/2025

| Building Type                                                                                                                                                        | (3) Roof (cont.)                                                                                                                                                                                                                                                                                                                                                            | (11) Heating/Cooling                                                                                                                                                                                                                                                                     | (15) Built-ins (15) Fireplaces (16) Porches/Decks (17) Garage                                                                                                                                                                                                                                                                                                                                                                                                                                                                                                                                 |
|----------------------------------------------------------------------------------------------------------------------------------------------------------------------|-----------------------------------------------------------------------------------------------------------------------------------------------------------------------------------------------------------------------------------------------------------------------------------------------------------------------------------------------------------------------------|------------------------------------------------------------------------------------------------------------------------------------------------------------------------------------------------------------------------------------------------------------------------------------------|-----------------------------------------------------------------------------------------------------------------------------------------------------------------------------------------------------------------------------------------------------------------------------------------------------------------------------------------------------------------------------------------------------------------------------------------------------------------------------------------------------------------------------------------------------------------------------------------------|
| X Single Family<br>Mobile Home<br>Town Home<br>Duplex<br>A-Frame<br>X Wood Frame<br>Building Style:<br>MODULAR<br>Yr Built Remodeled<br>1994 0<br>Condition: Average | Eavestrough         X       Insulation         0       Front Overhang         0       Other Overhang         (4)       Interior         X       Drywall       Plaster         Paneled       Wood T&G         Trim & Decoration         Ex       X       Ord       Min         Size of Closets       Lg       X       Ord       Small         Doors       Solid X       H.C. | XGas<br>WoodOil<br>CoalElec.<br>SteamForced Air w/o DuctsXForced Air w/ DuctsForced Hot Water<br>Electric BaseboardElec. Ceil. Radiant<br>Radiant (in-floor)Electric Wall Heat<br>Space Heater<br>Wall/Floor Furnace<br>Forced Heat & Cool<br>Heat Pump<br>No Heating/CoolingCentral Air | Dishwasher<br>Garbage Disposal<br>Bath Heater2nd/Same Stack<br>Two Sided128 Treated WoodClass:<br>Exterior:<br>Brick Ven.:<br>Stone Ven.:<br>Common Wall:<br>Foundation:<br>Finished ?:<br>Auto. Doors:<br>Jacuzzi Tub<br>Jacuzzi repl.TubUnvented Hood<br>Vented Hood<br>Jacuzzi Tub<br>Oven<br>Standard Range<br>Self Clean Range2nd/Same Stack<br>Two Sided<br>Exterior 1 Story<br>Prefab 1 Story<br>Prefab 2 Story<br>Heat Circulator<br>Birck Ven.:<br>Stone Ven.:<br>Common Wall:<br>Foundation:<br>Finished ?:<br>Auto. Doors:<br>Area:<br>% Good:<br>Storage Area:<br>No Conc. Floor: |
| 5 Basement                                                                                                                                                           | (5) Floors                                                                                                                                                                                                                                                                                                                                                                  | Wood Furnace                                                                                                                                                                                                                                                                             | Trash Compactor Total Depr Cost: 112,711 X 1.900                                                                                                                                                                                                                                                                                                                                                                                                                                                                                                                                              |
| 1st Floor<br>2nd Floor                                                                                                                                               | Kitchen:                                                                                                                                                                                                                                                                                                                                                                    | (12) Electric<br>150 Amps Service                                                                                                                                                                                                                                                        | Central Vacuum<br>Security System                                                                                                                                                                                                                                                                                                                                                                                                                                                                                                                                                             |
| 3 Bedrooms<br>(1) Exterior                                                                                                                                           | Other: Carpeted<br>Other: Vinyl                                                                                                                                                                                                                                                                                                                                             | No./Qual. of Fixtures                                                                                                                                                                                                                                                                    | Cost Est. for Res. Bldg: 2 Single Family MODULAR Cls D Blt 1994<br>(11) Heating System: Forced Air w/ Ducts                                                                                                                                                                                                                                                                                                                                                                                                                                                                                   |
| Wood/Shingle<br>X Aluminum/Vinyl<br>Brick<br>X Insulation<br>(2) Windows                                                                                             | (6) Ceilings<br>X Drywall<br>(7) Excavation                                                                                                                                                                                                                                                                                                                                 | No. of Elec. Outlets<br>Many X Ave. Few<br>(13) Plumbing<br>1 Average Fixture(s)                                                                                                                                                                                                         | Ground Area = 1248 SF Floor Area = 1248 SF.<br>Phy/Ab.Phy/Func/Econ/Comb. % Good=75/100/100/100/75<br>Building Areas<br>Stories Exterior Foundation Size Cost New Depr. Cost<br>1 Story Siding Crawl Space 1,248<br>Total: 131,519 98,638                                                                                                                                                                                                                                                                                                                                                     |
| X Avg. X Avg.<br>Few Small                                                                                                                                           | Basement: 0 S.F.<br>Crawl: 1248 S.F.<br>Slab: 0 S.F.<br>Height to Joists: 0.0                                                                                                                                                                                                                                                                                               | 2 3 Fixture Bath<br>2 Fixture Bath<br>Softener, Auto<br>Softener, Manual<br>Solar Water Heat                                                                                                                                                                                             | Other Additions/Adjustments<br>Plumbing<br>Average Fixture(s) 1 1,032 774<br>3 Fixture Bath 1 3,268 2,451<br>Water/Sewer                                                                                                                                                                                                                                                                                                                                                                                                                                                                      |
| X Metal Sash<br>Vinyl Sash<br>Double Hung                                                                                                                            | (8) Basement<br>Conc. Block                                                                                                                                                                                                                                                                                                                                                 | No Plumbing<br>Extra Toilet<br>Extra Sink<br>Separate Shower                                                                                                                                                                                                                             | 1000 Gal Septic       1       4,293       3,220         Water Well, 100 Feet       1       5,545       4,159         Deck       7       7       7         Treated Wood       128       2,976       2,232                                                                                                                                                                                                                                                                                                                                                                                      |
| X Horiz. Slide<br>Casement<br>Double Glass<br>Patio Doors<br>Storms & Screens                                                                                        | Poured Conc.<br>Stone<br>Treated Wood<br>Concrete Floor<br>(9) Basement Finish                                                                                                                                                                                                                                                                                              | Ceramic Tile Floor<br>Ceramic Tile Wains<br>Ceramic Tub Alcove<br>Vent Fan                                                                                                                                                                                                               | Built-Ins         1         1,650         1,237           Appliance Allow.         1         150,283         112,711           Notes: MODULAR         1         150,283         112,711                                                                                                                                                                                                                                                                                                                                                                                                       |
| (3) Roof       X     Gable       Hip     Mansard       Flat     Shed       X     Asphalt Shingle       Chimney:     Metal                                            | Recreation SF<br>Living SF                                                                                                                                                                                                                                                                                                                                                  | 1 1000 Gal Septic                                                                                                                                                                                                                                                                        | ECF (4203 SECTION - CORNER OF M22& W DAY FOREST AREA) 1.900 => TCV: 214,151                                                                                                                                                                                                                                                                                                                                                                                                                                                                                                                   |