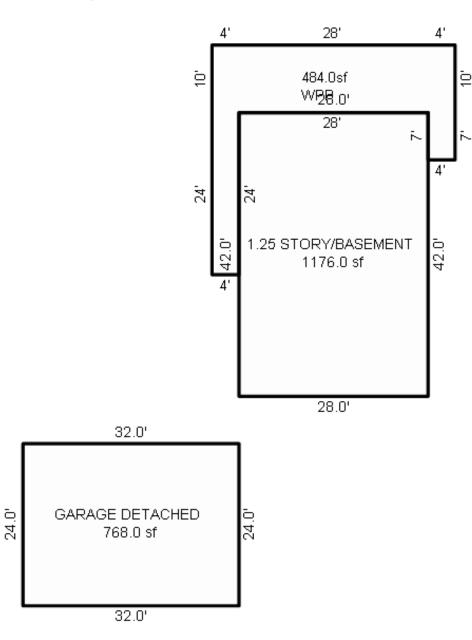

# Parcel Number: 45-006-203-001-00

Printed on

01/20/2025

| Building Type                                                                                                                                                        | (3) Roof (cont.)                                                                                                                                                                                                                                                                                                                                                            | (11) Heating/Cooling                                                                                                                                                                                                                                                                     | (15) Built-ins (15) Fireplaces (16) Porches/Decks (17) Garage                                                                                                                                                                                                                                                                                                                                                                                                                                                                                                                                 |
|----------------------------------------------------------------------------------------------------------------------------------------------------------------------|-----------------------------------------------------------------------------------------------------------------------------------------------------------------------------------------------------------------------------------------------------------------------------------------------------------------------------------------------------------------------------|------------------------------------------------------------------------------------------------------------------------------------------------------------------------------------------------------------------------------------------------------------------------------------------|-----------------------------------------------------------------------------------------------------------------------------------------------------------------------------------------------------------------------------------------------------------------------------------------------------------------------------------------------------------------------------------------------------------------------------------------------------------------------------------------------------------------------------------------------------------------------------------------------|
| X Single Family<br>Mobile Home<br>Town Home<br>Duplex<br>A-Frame<br>X Wood Frame<br>Building Style:<br>MODULAR<br>Yr Built Remodeled<br>1994 0<br>Condition: Average | Eavestrough         X       Insulation         0       Front Overhang         0       Other Overhang         (4)       Interior         X       Drywall       Plaster         Paneled       Wood T&G         Trim & Decoration         Ex       X       Ord       Min         Size of Closets       Lg       X       Ord       Small         Doors       Solid X       H.C. | XGas<br>WoodOil<br>CoalElec.<br>SteamForced Air w/o DuctsXForced Air w/ DuctsForced Hot Water<br>Electric BaseboardElec. Ceil. Radiant<br>Radiant (in-floor)Electric Wall Heat<br>Space Heater<br>Wall/Floor Furnace<br>Forced Heat & Cool<br>Heat Pump<br>No Heating/CoolingCentral Air | Dishwasher<br>Garbage Disposal<br>Bath Heater2nd/Same Stack<br>Two Sided128 Treated WoodClass:<br>Exterior:<br>Brick Ven.:<br>Stone Ven.:<br>Common Wall:<br>Foundation:<br>Finished ?:<br>Auto. Doors:<br>Jacuzzi Tub<br>Jacuzzi repl.TubUnvented Hood<br>Vented Hood<br>Jacuzzi Tub<br>Oven<br>Standard Range<br>Self Clean Range2nd/Same Stack<br>Two Sided<br>Exterior 1 Story<br>Prefab 1 Story<br>Prefab 2 Story<br>Heat Circulator<br>Birck Ven.:<br>Stone Ven.:<br>Common Wall:<br>Foundation:<br>Finished ?:<br>Auto. Doors:<br>Area:<br>% Good:<br>Storage Area:<br>No Conc. Floor: |
| 5 Basement                                                                                                                                                           | (5) Floors                                                                                                                                                                                                                                                                                                                                                                  | Wood Furnace                                                                                                                                                                                                                                                                             | Trash Compactor Total Depr Cost: 112,711 X 1.900                                                                                                                                                                                                                                                                                                                                                                                                                                                                                                                                              |
| 1st Floor<br>2nd Floor                                                                                                                                               | Kitchen:                                                                                                                                                                                                                                                                                                                                                                    | (12) Electric<br>150 Amps Service                                                                                                                                                                                                                                                        | Central Vacuum<br>Security System                                                                                                                                                                                                                                                                                                                                                                                                                                                                                                                                                             |
| 3 Bedrooms<br>(1) Exterior                                                                                                                                           | Other: Carpeted<br>Other: Vinyl                                                                                                                                                                                                                                                                                                                                             | No./Qual. of Fixtures                                                                                                                                                                                                                                                                    | Cost Est. for Res. Bldg: 2 Single Family MODULAR Cls D Blt 1994<br>(11) Heating System: Forced Air w/ Ducts                                                                                                                                                                                                                                                                                                                                                                                                                                                                                   |
| Wood/Shingle<br>X Aluminum/Vinyl<br>Brick<br>X Insulation<br>(2) Windows                                                                                             | (6) Ceilings<br>X Drywall<br>(7) Excavation                                                                                                                                                                                                                                                                                                                                 | No. of Elec. Outlets<br>Many X Ave. Few<br>(13) Plumbing<br>1 Average Fixture(s)                                                                                                                                                                                                         | Ground Area = 1248 SF Floor Area = 1248 SF.<br>Phy/Ab.Phy/Func/Econ/Comb. % Good=75/100/100/100/75<br>Building Areas<br>Stories Exterior Foundation Size Cost New Depr. Cost<br>1 Story Siding Crawl Space 1,248<br>Total: 131,519 98,638                                                                                                                                                                                                                                                                                                                                                     |
| X Avg. X Avg.<br>Few Small                                                                                                                                           | Basement: 0 S.F.<br>Crawl: 1248 S.F.<br>Slab: 0 S.F.<br>Height to Joists: 0.0                                                                                                                                                                                                                                                                                               | 2 3 Fixture Bath<br>2 Fixture Bath<br>Softener, Auto<br>Softener, Manual<br>Solar Water Heat                                                                                                                                                                                             | Other Additions/Adjustments<br>Plumbing<br>Average Fixture(s) 1 1,032 774<br>3 Fixture Bath 1 3,268 2,451<br>Water/Sewer                                                                                                                                                                                                                                                                                                                                                                                                                                                                      |
| X Metal Sash<br>Vinyl Sash<br>Double Hung                                                                                                                            | (8) Basement<br>Conc. Block                                                                                                                                                                                                                                                                                                                                                 | No Plumbing<br>Extra Toilet<br>Extra Sink<br>Separate Shower                                                                                                                                                                                                                             | 1000 Gal Septic       1       4,293       3,220         Water Well, 100 Feet       1       5,545       4,159         Deck       7       7       7         Treated Wood       128       2,976       2,232                                                                                                                                                                                                                                                                                                                                                                                      |
| X Horiz. Slide<br>Casement<br>Double Glass<br>Patio Doors<br>Storms & Screens                                                                                        | Poured Conc.<br>Stone<br>Treated Wood<br>Concrete Floor<br>(9) Basement Finish                                                                                                                                                                                                                                                                                              | Ceramic Tile Floor<br>Ceramic Tile Wains<br>Ceramic Tub Alcove<br>Vent Fan                                                                                                                                                                                                               | Built-Ins         1         1,650         1,237           Appliance Allow.         1         150,283         112,711           Notes: MODULAR         1         150,283         112,711                                                                                                                                                                                                                                                                                                                                                                                                       |
| (3) Roof       X     Gable       Hip     Mansard       Flat     Shed       X     Asphalt Shingle       Chimney:     Metal                                            | Recreation SF<br>Living SF                                                                                                                                                                                                                                                                                                                                                  | 1 1000 Gal Septic                                                                                                                                                                                                                                                                        | ECF (4203 SECTION - CORNER OF M22& W DAY FOREST AREA) 1.900 => TCV: 214,151                                                                                                                                                                                                                                                                                                                                                                                                                                                                                                                   |