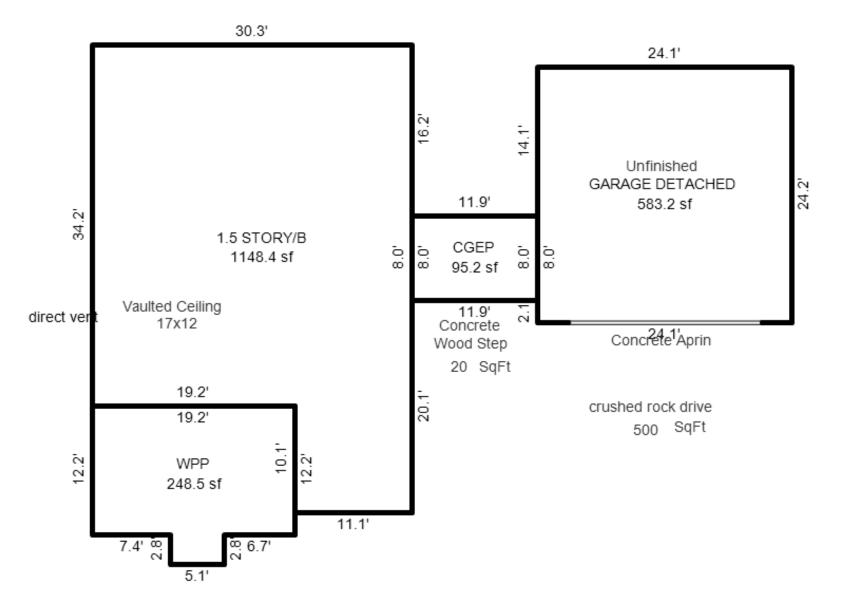

#### Parcel Number: 45-006-203-001-00

Printed on

01/20/2025

| Building Type                                                                                                                                                              | (3) Roof (cont.)                                                                                                                                                                       | (11) Heating/Cooling                                                                                                                                                                                                                                                                  | (15) Built-ins (15) Fireplaces (16) Porches/Decks (17) Garage                                                                                                                                                                                                                                                                                                                                           |
|----------------------------------------------------------------------------------------------------------------------------------------------------------------------------|----------------------------------------------------------------------------------------------------------------------------------------------------------------------------------------|---------------------------------------------------------------------------------------------------------------------------------------------------------------------------------------------------------------------------------------------------------------------------------------|---------------------------------------------------------------------------------------------------------------------------------------------------------------------------------------------------------------------------------------------------------------------------------------------------------------------------------------------------------------------------------------------------------|
| X Single Family<br>Mobile Home<br>Town Home<br>Duplex<br>A-Frame<br>X Wood Frame<br>Building Style:<br>1.75 STORY<br>Yr Built Remodeled<br>1930 1999<br>Condition: Average | Eavestrough<br>X Insulation<br>0 Front Overhang<br>0 Other Overhang<br>(4) Interior<br>X Drywall Plaster<br>X Paneled Wood T&G<br>Trim & Decoration<br>Ex X Ord Min<br>Size of Closets | XGas<br>WoodOil<br>CoalElec.<br>SteamForced Air w/o DuctsXForced Air w/ DuctsForced Hot Water<br>Electric Baseboard<br>Elec. Ceil. Radiant<br>Radiant (in-floor)<br>Electric Wall Heat<br>Space Heater<br>Wall/Floor Furnace<br>Forced Heat & Cool<br>Heat Pump<br>No Heating/Cooling | 1Appliance Allow.<br>Cook Top<br>Dishwasher<br>Garbage Disposal<br>Bath Heater<br>Vent Fan<br>Hot Tub<br>Unvented Hood<br>Intercom<br>Jacuzzi Tub<br>Jacuzzi repl.Tub<br>Oven<br>MicrowaveInterior 1 Story<br>2nd/Same Stack<br>Two Sided<br>Exterior 1 Story<br>Prefab 1 Story<br>Prefab 2 Story<br>Heat Circulator<br>Raised Hearth<br>Direct-Vented GaArea TypeYear Built: 1930<br>Car Capacity:<br> |
| Room List                                                                                                                                                                  | Lg X Ord Small<br>Doors Solid X H.C.                                                                                                                                                   | Central Air<br>Wood Furnace                                                                                                                                                                                                                                                           | Standard Range       Self Clean Range         Self Clean Range       Floor Area: 2,073         Total Base New : 306,008       E.C.F.         Bsmnt Garage:                                                                                                                                                                                                                                              |
| Basement<br>5 1st Floor                                                                                                                                                    | (5) Floors                                                                                                                                                                             | (12) Electric                                                                                                                                                                                                                                                                         | SatisfaTotal Depr Cost: 170,557X 1.900Trash Compactor<br>Control MaximumEstimated T.C.V: 324,058Carport Area:                                                                                                                                                                                                                                                                                           |
| 2 2nd Floor<br>Bedrooms                                                                                                                                                    | Kitchen:<br>Other:                                                                                                                                                                     | 200 Amps Service                                                                                                                                                                                                                                                                      | Security System Roof:                                                                                                                                                                                                                                                                                                                                                                                   |
| (1) Exterior<br>Wood/Shingle                                                                                                                                               | Other:<br>(6) Ceilings                                                                                                                                                                 | No./Qual. of Fixtures<br>Ex. X Ord. Min<br>No. of Elec. Outlets                                                                                                                                                                                                                       | Cost Est. for Res. Bldg: 1 Single Family 1.75 STORY Cls CD Blt 1930<br>(11) Heating System: Forced Air w/ Ducts<br>Ground Area = 1587 SF Floor Area = 2073 SF.                                                                                                                                                                                                                                          |
| X Aluminum/Vinyl<br>Brick<br>Insulation                                                                                                                                    | X Plaster<br>X Suspende                                                                                                                                                                | Many X Ave. Few<br>(13) Plumbing<br>1 Average Fixture(s)                                                                                                                                                                                                                              | Phy/Ab.Phy/Func/Econ/Comb. % Good=55/100/100/100/55<br>Building Areas<br>Stories Exterior Foundation Size Cost New Depr. Cost<br>1.75 Story Siding Basement 648                                                                                                                                                                                                                                         |
| (2) Windows<br>Many Large                                                                                                                                                  | (7) Excavation<br>Basement: 1587 S.F.                                                                                                                                                  | 1 3 Fixture Bath<br>2 Fixture Bath<br>Softener, Auto                                                                                                                                                                                                                                  | 1 Story Siding Basement 939<br>Total: 233,514 128,433<br>Other Additions/Adjustments                                                                                                                                                                                                                                                                                                                    |
| X Avg. X Avg.<br>Few Small<br>X Wood Sash                                                                                                                                  | Crawl: 0 S.F.<br>Slab: 0 S.F.<br>Height to Joists: 0.0                                                                                                                                 | Softener, Manual<br>Solar Water Heat                                                                                                                                                                                                                                                  | Plumbing<br>Average Fixture(s) 1 1,238 681<br>Water/Sewer                                                                                                                                                                                                                                                                                                                                               |
| Metal Sash<br>Vinyl Sash                                                                                                                                                   | (8) Basement                                                                                                                                                                           | No Plumbing<br>Extra Toilet<br>Extra Sink                                                                                                                                                                                                                                             | 1000 Gal Septic         1         4,582         2,520           Water Well, 100 Feet         1         5,680         3,124           Porches         1         5,680         3,124                                                                                                                                                                                                                      |
| X Double Hung<br>Horiz. Slide<br>Casement<br>Double Glass                                                                                                                  | Conc. Block<br>Poured Conc.<br>Stone<br>Treated Wood                                                                                                                                   | Separate Shower<br>Ceramic Tile Floor<br>Ceramic Tile Wains                                                                                                                                                                                                                           | WCP (1 Story)         149         5,926         5,511           CGEP (1 Story)         160         9,483         5,216           Garages         5,216         5,216         5,216                                                                                                                                                                                                                      |
| Patio Doors<br>Storms & Screens                                                                                                                                            | Concrete Floor<br>(9) Basement Finish                                                                                                                                                  | Ceramic Tub Alcove<br>Vent Fan<br>(14) Water/Sewer                                                                                                                                                                                                                                    | Class: CD Exterior: Siding Foundation: 18 Inch (Unfinished)<br>Door Opener 1 489 269<br>Base Cost 200 9,034 4,969                                                                                                                                                                                                                                                                                       |
| (3) Roof<br>X Gable Gambrel<br>Hip Mansard<br>Flat Shed                                                                                                                    | Recreation SF<br>Living SF<br>Walkout Doors (B)<br>No Floor SF                                                                                                                         | Public Water<br>Public Sewer<br>1 Water Well                                                                                                                                                                                                                                          | Class: CD Exterior: Pole (Unfinished)<br>Door Opener 2 977 537<br>Base Cost 1152 25,056 13,781<br>Built-Ins                                                                                                                                                                                                                                                                                             |
| X Asphalt Shingle                                                                                                                                                          | Walkout Doors (A)<br>(10) Floor Support                                                                                                                                                | 1 1000 Gal Septic<br>2000 Gal Septic<br>Lump Sum Items:                                                                                                                                                                                                                               | Appliance Allow. 1 1,947 1,071<br>Fireplaces                                                                                                                                                                                                                                                                                                                                                            |
| Chimney: Brick                                                                                                                                                             | Joists: 2X10X16<br>Unsupported Len:<br>Cntr.Sup:                                                                                                                                       | παπέρ σαπ ττέμε:                                                                                                                                                                                                                                                                      | Interior 2 Story15,9173,254Wood Stove12,1641,190<<<<< Calculations too long.                                                                                                                                                                                                                                                                                                                            |