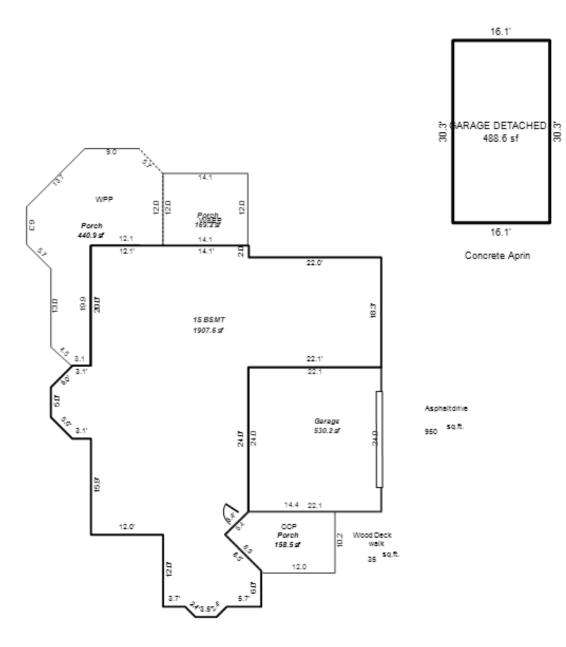

# Parcel Number: 45-006-203-001-00

Printed on

01/20/2025

| Building Type                                                                                                                                                        | (3) Roof (cont.)                                                                                                                                                                                                                                                                                                                                                            | (11) Heating/Cooling                                                                                                                                                                                                                                                                     | (15) Built-ins (15) Fireplaces (16) Porches/Decks (17) Garage                                                                                                                                                                                                                                                                                                                                                                                                                                                                                                                                 |
|----------------------------------------------------------------------------------------------------------------------------------------------------------------------|-----------------------------------------------------------------------------------------------------------------------------------------------------------------------------------------------------------------------------------------------------------------------------------------------------------------------------------------------------------------------------|------------------------------------------------------------------------------------------------------------------------------------------------------------------------------------------------------------------------------------------------------------------------------------------|-----------------------------------------------------------------------------------------------------------------------------------------------------------------------------------------------------------------------------------------------------------------------------------------------------------------------------------------------------------------------------------------------------------------------------------------------------------------------------------------------------------------------------------------------------------------------------------------------|
| X Single Family<br>Mobile Home<br>Town Home<br>Duplex<br>A-Frame<br>X Wood Frame<br>Building Style:<br>MODULAR<br>Yr Built Remodeled<br>1994 0<br>Condition: Average | Eavestrough         X       Insulation         0       Front Overhang         0       Other Overhang         (4)       Interior         X       Drywall       Plaster         Paneled       Wood T&G         Trim & Decoration         Ex       X       Ord       Min         Size of Closets       Lg       X       Ord       Small         Doors       Solid X       H.C. | XGas<br>WoodOil<br>CoalElec.<br>SteamForced Air w/o DuctsXForced Air w/ DuctsForced Hot Water<br>Electric BaseboardElec. Ceil. Radiant<br>Radiant (in-floor)Electric Wall Heat<br>Space Heater<br>Wall/Floor Furnace<br>Forced Heat & Cool<br>Heat Pump<br>No Heating/CoolingCentral Air | Dishwasher<br>Garbage Disposal<br>Bath Heater2nd/Same Stack<br>Two Sided128 Treated WoodClass:<br>Exterior:<br>Brick Ven.:<br>Stone Ven.:<br>Common Wall:<br>Foundation:<br>Finished ?:<br>Auto. Doors:<br>Jacuzzi Tub<br>Jacuzzi repl.TubUnvented Hood<br>Vented Hood<br>Jacuzzi Tub<br>Oven<br>Standard Range<br>Self Clean Range2nd/Same Stack<br>Two Sided<br>Exterior 1 Story<br>Prefab 1 Story<br>Prefab 2 Story<br>Heat Circulator<br>Birck Ven.:<br>Stone Ven.:<br>Common Wall:<br>Foundation:<br>Finished ?:<br>Auto. Doors:<br>Area:<br>% Good:<br>Storage Area:<br>No Conc. Floor: |
| 5 Basement                                                                                                                                                           | (5) Floors                                                                                                                                                                                                                                                                                                                                                                  | Wood Furnace                                                                                                                                                                                                                                                                             | Trash Compactor Total Depr Cost: 112,711 X 1.900                                                                                                                                                                                                                                                                                                                                                                                                                                                                                                                                              |
| 1st Floor<br>2nd Floor                                                                                                                                               | Kitchen:                                                                                                                                                                                                                                                                                                                                                                    | (12) Electric<br>150 Amps Service                                                                                                                                                                                                                                                        | Central Vacuum<br>Security System                                                                                                                                                                                                                                                                                                                                                                                                                                                                                                                                                             |
| 3 Bedrooms<br>(1) Exterior                                                                                                                                           | Other: Carpeted<br>Other: Vinyl                                                                                                                                                                                                                                                                                                                                             | No./Qual. of Fixtures                                                                                                                                                                                                                                                                    | Cost Est. for Res. Bldg: 2 Single Family MODULAR Cls D Blt 1994<br>(11) Heating System: Forced Air w/ Ducts                                                                                                                                                                                                                                                                                                                                                                                                                                                                                   |
| Wood/Shingle<br>X Aluminum/Vinyl<br>Brick<br>X Insulation<br>(2) Windows                                                                                             | (6) Ceilings<br>X Drywall<br>(7) Excavation                                                                                                                                                                                                                                                                                                                                 | No. of Elec. Outlets<br>Many X Ave. Few<br>(13) Plumbing<br>1 Average Fixture(s)                                                                                                                                                                                                         | Ground Area = 1248 SF Floor Area = 1248 SF.<br>Phy/Ab.Phy/Func/Econ/Comb. % Good=75/100/100/100/75<br>Building Areas<br>Stories Exterior Foundation Size Cost New Depr. Cost<br>1 Story Siding Crawl Space 1,248<br>Total: 131,519 98,638                                                                                                                                                                                                                                                                                                                                                     |
| X Avg. X Avg.<br>Few Small                                                                                                                                           | Basement: 0 S.F.<br>Crawl: 1248 S.F.<br>Slab: 0 S.F.<br>Height to Joists: 0.0                                                                                                                                                                                                                                                                                               | 2 3 Fixture Bath<br>2 Fixture Bath<br>Softener, Auto<br>Softener, Manual<br>Solar Water Heat                                                                                                                                                                                             | Other Additions/Adjustments<br>Plumbing<br>Average Fixture(s) 1 1,032 774<br>3 Fixture Bath 1 3,268 2,451<br>Water/Sewer                                                                                                                                                                                                                                                                                                                                                                                                                                                                      |
| X Metal Sash<br>Vinyl Sash<br>Double Hung                                                                                                                            | (8) Basement<br>Conc. Block                                                                                                                                                                                                                                                                                                                                                 | No Plumbing<br>Extra Toilet<br>Extra Sink<br>Separate Shower                                                                                                                                                                                                                             | 1000 Gal Septic       1       4,293       3,220         Water Well, 100 Feet       1       5,545       4,159         Deck       7       7       7         Treated Wood       128       2,976       2,232                                                                                                                                                                                                                                                                                                                                                                                      |
| X Horiz. Slide<br>Casement<br>Double Glass<br>Patio Doors<br>Storms & Screens                                                                                        | Poured Conc.<br>Stone<br>Treated Wood<br>Concrete Floor<br>(9) Basement Finish                                                                                                                                                                                                                                                                                              | Ceramic Tile Floor<br>Ceramic Tile Wains<br>Ceramic Tub Alcove<br>Vent Fan                                                                                                                                                                                                               | Built-Ins         1         1,650         1,237           Appliance Allow.         1         150,283         112,711           Notes: MODULAR         1         150,283         112,711                                                                                                                                                                                                                                                                                                                                                                                                       |
| (3) Roof       X     Gable       Hip     Mansard       Flat     Shed       X     Asphalt Shingle       Chimney:     Metal                                            | Recreation SF<br>Living SF                                                                                                                                                                                                                                                                                                                                                  | 1 1000 Gal Septic                                                                                                                                                                                                                                                                        | ECF (4203 SECTION - CORNER OF M22& W DAY FOREST AREA) 1.900 => TCV: 214,151                                                                                                                                                                                                                                                                                                                                                                                                                                                                                                                   |