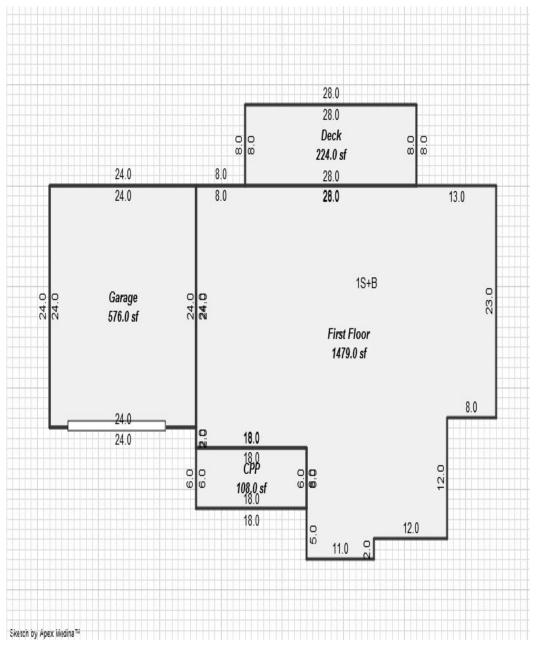

# Parcel Number: 45-006-203-001-00

Printed on

01/20/2025

| Building Type                                                                                                                                                        | (3) Roof (cont.)                                                                                                                                                                                                                                                                                                                                                            | (11) Heating/Cooling                                                                                                                                                                                                                                                                     | (15) Built-ins (15) Fireplaces (16) Porches/Decks (17) Garage                                                                                                                                                                                                                                                                                                                                                                                                                                                                                                                                 |
|----------------------------------------------------------------------------------------------------------------------------------------------------------------------|-----------------------------------------------------------------------------------------------------------------------------------------------------------------------------------------------------------------------------------------------------------------------------------------------------------------------------------------------------------------------------|------------------------------------------------------------------------------------------------------------------------------------------------------------------------------------------------------------------------------------------------------------------------------------------|-----------------------------------------------------------------------------------------------------------------------------------------------------------------------------------------------------------------------------------------------------------------------------------------------------------------------------------------------------------------------------------------------------------------------------------------------------------------------------------------------------------------------------------------------------------------------------------------------|
| X Single Family<br>Mobile Home<br>Town Home<br>Duplex<br>A-Frame<br>X Wood Frame<br>Building Style:<br>MODULAR<br>Yr Built Remodeled<br>1994 0<br>Condition: Average | Eavestrough         X       Insulation         0       Front Overhang         0       Other Overhang         (4)       Interior         X       Drywall       Plaster         Paneled       Wood T&G         Trim & Decoration         Ex       X       Ord       Min         Size of Closets       Lg       X       Ord       Small         Doors       Solid X       H.C. | XGas<br>WoodOil<br>CoalElec.<br>SteamForced Air w/o DuctsXForced Air w/ DuctsForced Hot Water<br>Electric BaseboardElec. Ceil. Radiant<br>Radiant (in-floor)Electric Wall Heat<br>Space Heater<br>Wall/Floor Furnace<br>Forced Heat & Cool<br>Heat Pump<br>No Heating/CoolingCentral Air | Dishwasher<br>Garbage Disposal<br>Bath Heater2nd/Same Stack<br>Two Sided128 Treated WoodClass:<br>Exterior:<br>Brick Ven.:<br>Stone Ven.:<br>Common Wall:<br>Foundation:<br>Finished ?:<br>Auto. Doors:<br>Jacuzzi Tub<br>Jacuzzi repl.TubUnvented Hood<br>Vented Hood<br>Jacuzzi Tub<br>Oven<br>Standard Range<br>Self Clean Range2nd/Same Stack<br>Two Sided<br>Exterior 1 Story<br>Prefab 1 Story<br>Prefab 2 Story<br>Heat Circulator<br>Birck Ven.:<br>Stone Ven.:<br>Common Wall:<br>Foundation:<br>Finished ?:<br>Auto. Doors:<br>Area:<br>% Good:<br>Storage Area:<br>No Conc. Floor: |
| 5 Basement                                                                                                                                                           | (5) Floors                                                                                                                                                                                                                                                                                                                                                                  | Wood Furnace                                                                                                                                                                                                                                                                             | Trash Compactor Total Depr Cost: 112,711 X 1.900                                                                                                                                                                                                                                                                                                                                                                                                                                                                                                                                              |
| 1st Floor<br>2nd Floor                                                                                                                                               | Kitchen:                                                                                                                                                                                                                                                                                                                                                                    | (12) Electric<br>150 Amps Service                                                                                                                                                                                                                                                        | Central Vacuum<br>Security System                                                                                                                                                                                                                                                                                                                                                                                                                                                                                                                                                             |
| 3 Bedrooms<br>(1) Exterior                                                                                                                                           | Other: Carpeted<br>Other: Vinyl                                                                                                                                                                                                                                                                                                                                             | No./Qual. of Fixtures                                                                                                                                                                                                                                                                    | Cost Est. for Res. Bldg: 2 Single Family MODULAR Cls D Blt 1994<br>(11) Heating System: Forced Air w/ Ducts                                                                                                                                                                                                                                                                                                                                                                                                                                                                                   |
| Wood/Shingle<br>X Aluminum/Vinyl<br>Brick<br>X Insulation<br>(2) Windows                                                                                             | (6) Ceilings<br>X Drywall<br>(7) Excavation                                                                                                                                                                                                                                                                                                                                 | No. of Elec. Outlets<br>Many X Ave. Few<br>(13) Plumbing<br>1 Average Fixture(s)                                                                                                                                                                                                         | Ground Area = 1248 SF Floor Area = 1248 SF.<br>Phy/Ab.Phy/Func/Econ/Comb. % Good=75/100/100/100/75<br>Building Areas<br>Stories Exterior Foundation Size Cost New Depr. Cost<br>1 Story Siding Crawl Space 1,248<br>Total: 131,519 98,638                                                                                                                                                                                                                                                                                                                                                     |
| X Avg. X Avg.<br>Few Small                                                                                                                                           | Basement: 0 S.F.<br>Crawl: 1248 S.F.<br>Slab: 0 S.F.<br>Height to Joists: 0.0                                                                                                                                                                                                                                                                                               | 2 3 Fixture Bath<br>2 Fixture Bath<br>Softener, Auto<br>Softener, Manual<br>Solar Water Heat                                                                                                                                                                                             | Other Additions/Adjustments<br>Plumbing<br>Average Fixture(s) 1 1,032 774<br>3 Fixture Bath 1 3,268 2,451<br>Water/Sewer                                                                                                                                                                                                                                                                                                                                                                                                                                                                      |
| X Metal Sash<br>Vinyl Sash<br>Double Hung                                                                                                                            | (8) Basement<br>Conc. Block                                                                                                                                                                                                                                                                                                                                                 | No Plumbing<br>Extra Toilet<br>Extra Sink<br>Separate Shower                                                                                                                                                                                                                             | 1000 Gal Septic       1       4,293       3,220         Water Well, 100 Feet       1       5,545       4,159         Deck       7       7       7         Treated Wood       128       2,976       2,232                                                                                                                                                                                                                                                                                                                                                                                      |
| X Horiz. Slide<br>Casement<br>Double Glass<br>Patio Doors<br>Storms & Screens                                                                                        | Poured Conc.<br>Stone<br>Treated Wood<br>Concrete Floor<br>(9) Basement Finish                                                                                                                                                                                                                                                                                              | Ceramic Tile Floor<br>Ceramic Tile Wains<br>Ceramic Tub Alcove<br>Vent Fan                                                                                                                                                                                                               | Built-Ins         1         1,650         1,237           Appliance Allow.         1         150,283         112,711           Notes: MODULAR         1         150,283         112,711                                                                                                                                                                                                                                                                                                                                                                                                       |
| (3) Roof       X     Gable       Hip     Mansard       Flat     Shed       X     Asphalt Shingle       Chimney:     Metal                                            | Recreation SF<br>Living SF                                                                                                                                                                                                                                                                                                                                                  | 1 1000 Gal Septic                                                                                                                                                                                                                                                                        | ECF (4203 SECTION - CORNER OF M22& W DAY FOREST AREA) 1.900 => TCV: 214,151                                                                                                                                                                                                                                                                                                                                                                                                                                                                                                                   |