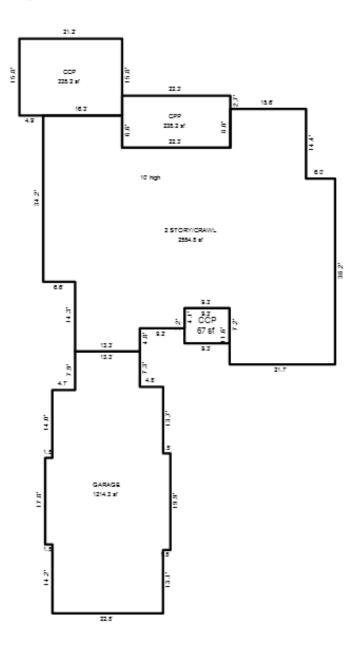

| l<br>oo long. See Valuati                                                                                                                                                                                                                                                                                                                                                       | 4 2)<br>1214 66,<br>1 4,<br>1 4,<br>1 4,<br>1 4,                                                                   | 139       -3,108         752       2,724         867       66,198         003       3,963         564       4,518         429       4,385                                                                                                                                                                      |



\*\*\* Information herein deemed reliable but not guaranteed\*\*\*

Parcel Number: 45-006-203-021-00 Jurisdiction: GLEN ARBOR TOWNSHIP County: LEELANAU

Printed on

01/20/2025

| Grantor                                                                                                                                                                                                                                                                           | Grantee                                                                                                     |                                                                               | Sale<br>Price                                                          | Sale<br>Date