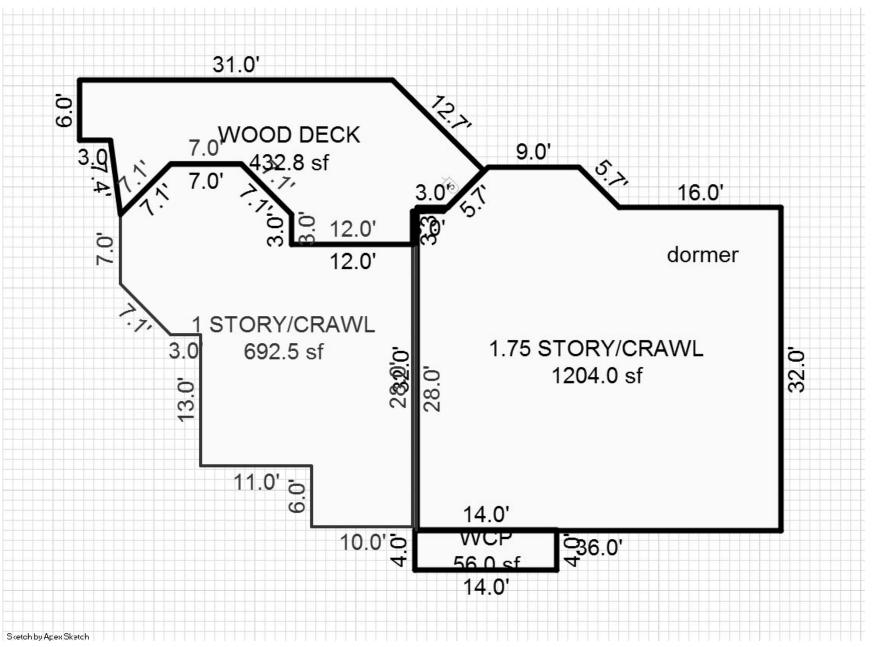

# Parcel Number: 45-006-203-001-00

Printed on

01/20/2025

| Building Type                                                                                                                                                        | (3) Roof (cont.)                                                                                                                                                                                                                                                                                                                                                            | (11) Heating/Cooling                                                                                                                                                                                                                                                                     | (15) Built-ins (15) Fireplaces (16) Porches/Decks (17) Garage                                                                                                                                                                                                                                                                                                                                                                                                                                                                                                                                 |
|----------------------------------------------------------------------------------------------------------------------------------------------------------------------|-----------------------------------------------------------------------------------------------------------------------------------------------------------------------------------------------------------------------------------------------------------------------------------------------------------------------------------------------------------------------------|------------------------------------------------------------------------------------------------------------------------------------------------------------------------------------------------------------------------------------------------------------------------------------------|-----------------------------------------------------------------------------------------------------------------------------------------------------------------------------------------------------------------------------------------------------------------------------------------------------------------------------------------------------------------------------------------------------------------------------------------------------------------------------------------------------------------------------------------------------------------------------------------------|
| X Single Family<br>Mobile Home<br>Town Home<br>Duplex<br>A-Frame<br>X Wood Frame<br>Building Style:<br>MODULAR<br>Yr Built Remodeled<br>1994 0<br>Condition: Average | Eavestrough         X       Insulation         0       Front Overhang         0       Other Overhang         (4)       Interior         X       Drywall       Plaster         Paneled       Wood T&G         Trim & Decoration         Ex       X       Ord       Min         Size of Closets       Lg       X       Ord       Small         Doors       Solid X       H.C. | XGas<br>WoodOil<br>CoalElec.<br>SteamForced Air w/o DuctsXForced Air w/ DuctsForced Hot Water<br>Electric BaseboardElec. Ceil. Radiant<br>Radiant (in-floor)Electric Wall Heat<br>Space Heater<br>Wall/Floor Furnace<br>Forced Heat & Cool<br>Heat Pump<br>No Heating/CoolingCentral Air | Dishwasher<br>Garbage Disposal<br>Bath Heater2nd/Same Stack<br>Two Sided128 Treated WoodClass:<br>Exterior:<br>Brick Ven.:<br>Stone Ven.:<br>Common Wall:<br>Foundation:<br>Finished ?:<br>Auto. Doors:<br>Jacuzzi Tub<br>Jacuzzi repl.TubUnvented Hood<br>Vented Hood<br>Jacuzzi Tub<br>Oven<br>Standard Range<br>Self Clean Range2nd/Same Stack<br>Two Sided<br>Exterior 1 Story<br>Prefab 1 Story<br>Prefab 2 Story<br>Heat Circulator<br>Birck Ven.:<br>Stone Ven.:<br>Common Wall:<br>Foundation:<br>Finished ?:<br>Auto. Doors:<br>Area:<br>% Good:<br>Storage Area:<br>No Conc. Floor: |
| 5 Basement                                                                                                                                                           | (5) Floors                                                                                                                                                                                                                                                                                                                                                                  | Wood Furnace                                                                                                                                                                                                                                                                             | Trash Compactor Total Depr Cost: 112,711 X 1.900                                                                                                                                                                                                                                                                                                                                                                                                                                                                                                                                              |
| 1st Floor<br>2nd Floor                                                                                                                                               | Kitchen:                                                                                                                                                                                                                                                                                                                                                                    | (12) Electric<br>150 Amps Service                                                                                                                                                                                                                                                        | Central Vacuum<br>Security System                                                                                                                                                                                                                                                                                                                                                                                                                                                                                                                                                             |
| 3 Bedrooms<br>(1) Exterior                                                                                                                                           | Other: Carpeted<br>Other: Vinyl                                                                                                                                                                                                                                                                                                                                             | No./Qual. of Fixtures                                                                                                                                                                                                                                                                    | Cost Est. for Res. Bldg: 2 Single Family MODULAR Cls D Blt 1994<br>(11) Heating System: Forced Air w/ Ducts                                                                                                                                                                                                                                                                                                                                                                                                                                                                                   |
| Wood/Shingle<br>X Aluminum/Vinyl<br>Brick<br>X Insulation<br>(2) Windows                                                                                             | (6) Ceilings<br>X Drywall<br>(7) Excavation                                                                                                                                                                                                                                                                                                                                 | No. of Elec. Outlets<br>Many X Ave. Few<br>(13) Plumbing<br>1 Average Fixture(s)                                                                                                                                                                                                         | Ground Area = 1248 SF Floor Area = 1248 SF.<br>Phy/Ab.Phy/Func/Econ/Comb. % Good=75/100/100/100/75<br>Building Areas<br>Stories Exterior Foundation Size Cost New Depr. Cost<br>1 Story Siding Crawl Space 1,248<br>Total: 131,519 98,638                                                                                                                                                                                                                                                                                                                                                     |
| X Avg. X Avg.<br>Few Small                                                                                                                                           | Basement: 0 S.F.<br>Crawl: 1248 S.F.<br>Slab: 0 S.F.<br>Height to Joists: 0.0                                                                                                                                                                                                                                                                                               | 2 3 Fixture Bath<br>2 Fixture Bath<br>Softener, Auto<br>Softener, Manual<br>Solar Water Heat                                                                                                                                                                                             | Other Additions/Adjustments<br>Plumbing<br>Average Fixture(s) 1 1,032 774<br>3 Fixture Bath 1 3,268 2,451<br>Water/Sewer                                                                                                                                                                                                                                                                                                                                                                                                                                                                      |
| X Metal Sash<br>Vinyl Sash<br>Double Hung                                                                                                                            | (8) Basement<br>Conc. Block                                                                                                                                                                                                                                                                                                                                                 | No Plumbing<br>Extra Toilet<br>Extra Sink<br>Separate Shower                                                                                                                                                                                                                             | 1000 Gal Septic       1       4,293       3,220         Water Well, 100 Feet       1       5,545       4,159         Deck       7       7       7         Treated Wood       128       2,976       2,232                                                                                                                                                                                                                                                                                                                                                                                      |
| X Horiz. Slide<br>Casement<br>Double Glass<br>Patio Doors<br>Storms & Screens                                                                                        | Poured Conc.<br>Stone<br>Treated Wood<br>Concrete Floor<br>(9) Basement Finish                                                                                                                                                                                                                                                                                              | Ceramic Tile Floor<br>Ceramic Tile Wains<br>Ceramic Tub Alcove<br>Vent Fan                                                                                                                                                                                                               | Built-Ins         1         1,650         1,237           Appliance Allow.         1         150,283         112,711           Notes: MODULAR         1         150,283         112,711                                                                                                                                                                                                                                                                                                                                                                                                       |
| (3) Roof       X     Gable       Hip     Mansard       Flat     Shed       X     Asphalt Shingle       Chimney:     Metal                                            | Recreation SF<br>Living SF                                                                                                                                                                                                                                                                                                                                                  | 1 1000 Gal Septic                                                                                                                                                                                                                                                                        | ECF (4203 SECTION - CORNER OF M22& W DAY FOREST AREA) 1.900 => TCV: 214,151                                                                                                                                                                                                                                                                                                                                                                                                                                                                                                                   |