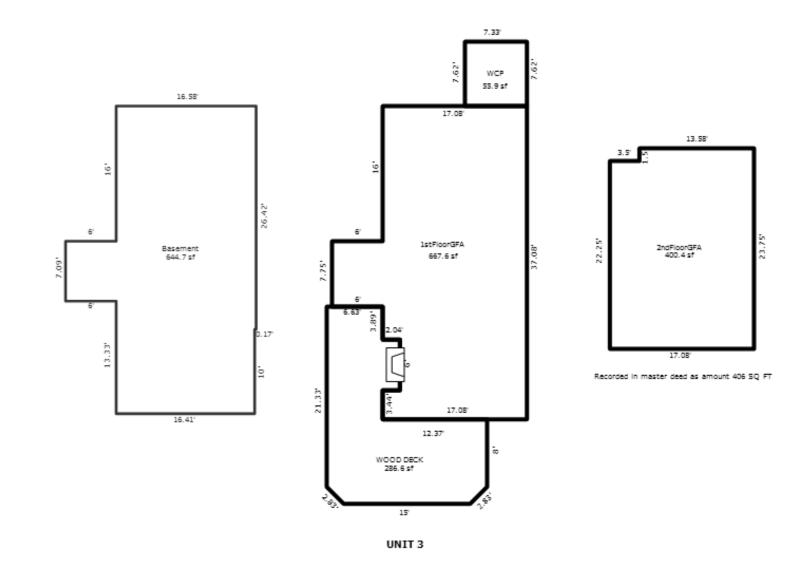

| Parcel Number: 45-006-203                                                                                                                                                                                                                          | 3-001-00                                                                                                        | Jurisdi                                                                         | .ction: 0                                                        | GLEN ARBO     | OR TOWNSHIP                   | C                                                                                                                                 | County: LEELANAU                                                         | Pri               | inted on           | 01                 | /20/2025                                 |  |
|----------------------------------------------------------------------------------------------------------------------------------------------------------------------------------------------------------------------------------------------------|-----------------------------------------------------------------------------------------------------------------|---------------------------------------------------------------------------------|------------------------------------------------------------------|---------------|-------------------------------|-----------------------------------------------------------------------------------------------------------------------------------|--------------------------------------------------------------------------|-------------------|--------------------|--------------------|------------------------------------------|--|
| Grantor                                                                                                                                                                                                                                            | Grantee                                                                                                         |                                                                                 |                                                                  | Sale<br>Price | Sale<br>Date                  | Inst.<br>Type                                                                                                                     | Terms of Sale                                                            | Liber<br>& Page   | Ver<br>By          | ified              | Prcnt.<br>Trans.                         |  |
| HEIN RICHARD G & MARIE                                                                                                                                                                                                                             | HEIN MARIE TRUST                                                                                                | 1                                                                               |                                                                  | 100           | 04/17/2014                    | QC                                                                                                                                | 09-FAMILY                                                                | 1196P152          | 52 PROPERTY TRANS  |                    | ER 0.0                                   |  |
| HEIN MARIE TRUST                                                                                                                                                                                                                                   | HEIN RICHARD G &                                                                                                | MARIE                                                                           | Η&                                                               | 0             | 06/11/2013                    | QC                                                                                                                                | 09-FAMILY                                                                | 1168P109          | PRO                | PROPERTY TRANSFE   |                                          |  |
| HEIN MARIE                                                                                                                                                                                                                                         | HEIN MARIE TRUST                                                                                                | 1                                                                               |                                                                  | 100           | 10/30/2012                    | QC                                                                                                                                | 09-FAMILY                                                                | L1142P938         | DEE                | DEED               |                                          |  |
| HEIN RICHARD G & MARIE                                                                                                                                                                                                                             | HEIN MARIE                                                                                                      |                                                                                 |                                                                  | 0             | 06/12/2001                    | QC                                                                                                                                | 09-FAMILY                                                                | 1142P834          | DEE                | D                  | 0.0                                      |  |
| Property Address                                                                                                                                                                                                                                   | 1                                                                                                               | Class:                                                                          | RESIDENT                                                         | IAL-IMPR      | .O Zoning: F                  | R-1 ( Buil                                                                                                                        | lding Permit(s)                                                          | Date              | Number             | Stat               | tus                                      |  |
| 7960 S GLEN LAKE RD                                                                                                                                                                                                                                |                                                                                                                 | School                                                                          | : GLEN LA                                                        | KE COMMU      | NITY SCH DI                   | ST Res.                                                                                                                           | . Demolition                                                             | 11/05/2024        | 4 PB24-05          | 593 1009           | & FINIS                                  |  |
|                                                                                                                                                                                                                                                    |                                                                                                                 | P.R.E.                                                                          | 100% 05/                                                         | 10/1994       |                               | Mech                                                                                                                              | nanical                                                                  | 09/19/2023        | 3 PM23-07          | 788 1009           | & FINIS                                  |  |
| Owner's Name/Address                                                                                                                                                                                                                               |                                                                                                                 | MAP #:                                                                          | 72                                                               |               |                               | Mech                                                                                                                              | nanical                                                                  | 10/27/2022        | 2 PM22-09          | 911 1009           | & FINIS                                  |  |
| HEIN MARIE TRUST                                                                                                                                                                                                                                   |                                                                                                                 | 202                                                                             | 5 Est TCV                                                        | 639,440       | TCV/TFA: 1                    | .92.54 Mech                                                                                                                       | nanical                                                                  | 08/25/2022        | 2 PM22-0           | 718 1009           | & FINIS                                  |  |
| 7960 S GLEN LAKE RD<br>GLEN ARBOR MI 49636                                                                                                                                                                                                         |                                                                                                                 | X Imp:                                                                          |                                                                  | Vacant        |                               |                                                                                                                                   | tes for Land Table                                                       |                   |                    |                    |                                          |  |
| Tax Description                                                                                                                                                                                                                                    | Grav                                                                                                            |                                                                                 |                                                                  |               | E 200'                        |                                                                                                                                   |                                                                          | Value<br>70,983   |                    |                    |                                          |  |
|                                                                                                                                                                                                                                                    | 4 .6 FT TO C/L HWY TH ON Storm                                                                                  |                                                                                 |                                                                  |               |                               | E 200' @ 800/ 81.00 244.00 1.0253 0.8654 800 50 SURPLUS: ZONIN<br>181 Actual Front Feet, 1.01 Total Acres Total Est. Land Value = |                                                                          |                   |                    |                    |                                          |  |
| C/L S 62 DEG 27' E 56.38 F<br>E 319 FT & S 30 DEG E 446.<br>DEG E 153 FT TH S 30 DEG F<br>65 DEG 20' E 60.88 FT FOR<br>E 242.12 FT TO C/L ST RD N<br>C/L 181.7 FT TH N 65 DEG W<br>24 DEG 32' 40" W181.7 FT T<br>T28N R14W.<br>Comments/Influences | .66 FT TH N 60<br>E 33.5 FT TH S<br>POB TH S 65 DEG<br>4-22 TH NELY ALG<br>V 246.28 FT TH S                     | Side<br>Wate<br>Sewe<br>X Elee<br>X Gas<br>Curl<br>Stre<br>Star                 | ewalk<br>er<br>er<br>ctric                                       | lities        | Descrip<br>Residen<br>Descrip | tion<br>tial Local<br>tion<br>IMPROVEMEN                                                                                          | Cost Estimates<br>. Cost Land Improvem<br>MTS 15<br>Potal Estimated Land | Rate<br>1,500.00  | Size<br>1          | % Good Ca<br>100   | ash Value<br>ash Value<br>1,500<br>1,500 |  |
|                                                                                                                                                                                                                                                    |                                                                                                                 |                                                                                 | ography o<br>e                                                   |               |                               |                                                                                                                                   |                                                                          |                   |                    |                    |                                          |  |
|                                                                                                                                                                                                                                                    | 7<br>9<br>6<br>0                                                                                                | X Rol.<br>Low<br>High<br>Land<br>Swan<br>X Wood<br>Pond<br>Wate<br>Rav.<br>Wet. | ling<br>h<br>dscaped<br>mp<br>ded<br>d<br>erfront<br>ine<br>land |               |                               | Ţ                                                                                                                                 |                                                                          |                   | Decord of          | Teilerel (         | The second second                        |  |
| and the second                                                                                                                                                                                                                                     |                                                                                                                 | Floo                                                                            | od Plain                                                         |               | Year                          | Lano<br>Value                                                                                                                     | e Value                                                                  | Assessed<br>Value | Board of<br>Review | Tribunal/<br>Other | Value                                    |  |
| The second second second                                                                                                                                                                                                                           |                                                                                                                 | Who                                                                             | When                                                             | What          |                               | 49,900                                                                                                                            |                                                                          | 319,700           |                    |                    | 139,423C                                 |  |
| The second s                                                                                                                                     | the second se |                                                                                 |                                                                  |               |                               |                                                                                                                                   |                                                                          |                   |                    |                    |                                          |  |
| The Freeliner Course it                                                                                                                                                                                                                            | (a) 1000 0000                                                                                                   |                                                                                 | /07/2024                                                         |               |                               | 62,300                                                                                                                            | 278,800                                                                  | 341,100           |                    |                    | 150,792C                                 |  |
| The Equalizer. Copyright<br>Licensed To: Township of C                                                                                                                                                                                             |                                                                                                                 | TPC 10                                                                          | /07/2024<br>/28/2022<br>/12/2020                                 | INSPECTE      | D 2023                        | 62,300<br>49,900                                                                                                                  |                                                                          | 341,100           |                    |                    | 150,792C<br>143,612C                     |  |

#### Parcel Number: 45-006-203-001-00

Printed on

01/20/2025

| Building Type                                                                                                                                                              | (3) Roof (cont.)                                                                                                                                                                       | (11) Heating/Cooling                                                                                                                                                                                                                                                                  | (15) Built-ins (15) Fireplaces (16) Porches/Decks (17) Garage                                                                                                                                                                                                                                                                                                                                           |
|----------------------------------------------------------------------------------------------------------------------------------------------------------------------------|----------------------------------------------------------------------------------------------------------------------------------------------------------------------------------------|---------------------------------------------------------------------------------------------------------------------------------------------------------------------------------------------------------------------------------------------------------------------------------------|---------------------------------------------------------------------------------------------------------------------------------------------------------------------------------------------------------------------------------------------------------------------------------------------------------------------------------------------------------------------------------------------------------|
| X Single Family<br>Mobile Home<br>Town Home<br>Duplex<br>A-Frame<br>X Wood Frame<br>Building Style:<br>1.75 STORY<br>Yr Built Remodeled<br>1930 1999<br>Condition: Average | Eavestrough<br>X Insulation<br>0 Front Overhang<br>0 Other Overhang<br>(4) Interior<br>X Drywall Plaster<br>X Paneled Wood T&G<br>Trim & Decoration<br>Ex X Ord Min<br>Size of Closets | XGas<br>WoodOil<br>CoalElec.<br>SteamForced Air w/o DuctsXForced Air w/ DuctsForced Hot Water<br>Electric Baseboard<br>Elec. Ceil. Radiant<br>Radiant (in-floor)<br>Electric Wall Heat<br>Space Heater<br>Wall/Floor Furnace<br>Forced Heat & Cool<br>Heat Pump<br>No Heating/Cooling | 1Appliance Allow.<br>Cook Top<br>Dishwasher<br>Garbage Disposal<br>Bath Heater<br>Vent Fan<br>Hot Tub<br>Unvented Hood<br>Intercom<br>Jacuzzi Tub<br>Jacuzzi repl.Tub<br>Oven<br>MicrowaveInterior 1 Story<br>2nd/Same Stack<br>Two Sided<br>Exterior 1 Story<br>Prefab 1 Story<br>Prefab 2 Story<br>Heat Circulator<br>Raised Hearth<br>Direct-Vented GaArea TypeYear Built: 1930<br>Car Capacity:<br> |
| Room List                                                                                                                                                                  | Lg X Ord Small<br>Doors Solid X H.C.                                                                                                                                                   | Central Air<br>Wood Furnace                                                                                                                                                                                                                                                           | Standard Range       Self Clean Range         Self Clean Range       Floor Area: 2,073         Total Base New : 306,008       E.C.F.         Bsmnt Garage:                                                                                                                                                                                                                                              |
| Basement<br>5 1st Floor                                                                                                                                                    | (5) Floors                                                                                                                                                                             | (12) Electric                                                                                                                                                                                                                                                                         | SatisfaTotal Depr Cost: 170,557X 1.900Trash Compactor<br>Control MaximumEstimated T.C.V: 324,058Carport Area:                                                                                                                                                                                                                                                                                           |
| 2 2nd Floor<br>Bedrooms                                                                                                                                                    | Kitchen:<br>Other:                                                                                                                                                                     | 200 Amps Service                                                                                                                                                                                                                                                                      | Security System Roof:                                                                                                                                                                                                                                                                                                                                                                                   |
| (1) Exterior<br>Wood/Shingle                                                                                                                                               | Other:<br>(6) Ceilings                                                                                                                                                                 | No./Qual. of Fixtures<br>Ex. X Ord. Min<br>No. of Elec. Outlets                                                                                                                                                                                                                       | Cost Est. for Res. Bldg: 1 Single Family 1.75 STORY Cls CD Blt 1930<br>(11) Heating System: Forced Air w/ Ducts<br>Ground Area = 1587 SF Floor Area = 2073 SF.                                                                                                                                                                                                                                          |
| X Aluminum/Vinyl<br>Brick<br>Insulation                                                                                                                                    | X Plaster<br>X Suspende                                                                                                                                                                | Many X Ave. Few<br>(13) Plumbing<br>1 Average Fixture(s)                                                                                                                                                                                                                              | Phy/Ab.Phy/Func/Econ/Comb. % Good=55/100/100/100/55<br>Building Areas<br>Stories Exterior Foundation Size Cost New Depr. Cost<br>1.75 Story Siding Basement 648                                                                                                                                                                                                                                         |
| (2) Windows<br>Many Large                                                                                                                                                  | (7) Excavation<br>Basement: 1587 S.F.                                                                                                                                                  | 1 3 Fixture Bath<br>2 Fixture Bath<br>Softener, Auto                                                                                                                                                                                                                                  | 1 Story Siding Basement 939<br>Total: 233,514 128,433<br>Other Additions/Adjustments                                                                                                                                                                                                                                                                                                                    |
| X Avg. X Avg.<br>Few Small<br>X Wood Sash                                                                                                                                  | Crawl: 0 S.F.<br>Slab: 0 S.F.<br>Height to Joists: 0.0                                                                                                                                 | Softener, Manual<br>Solar Water Heat                                                                                                                                                                                                                                                  | Plumbing<br>Average Fixture(s) 1 1,238 681<br>Water/Sewer                                                                                                                                                                                                                                                                                                                                               |
| Metal Sash<br>Vinyl Sash                                                                                                                                                   | (8) Basement                                                                                                                                                                           | No Plumbing<br>Extra Toilet<br>Extra Sink                                                                                                                                                                                                                                             | 1000 Gal Septic         1         4,582         2,520           Water Well, 100 Feet         1         5,680         3,124           Porches         1         5,680         3,124                                                                                                                                                                                                                      |
| X Double Hung<br>Horiz. Slide<br>Casement<br>Double Glass                                                                                                                  | Conc. Block<br>Poured Conc.<br>Stone<br>Treated Wood                                                                                                                                   | Separate Shower<br>Ceramic Tile Floor<br>Ceramic Tile Wains                                                                                                                                                                                                                           | WCP (1 Story)         149         5,926         5,511           CGEP (1 Story)         160         9,483         5,216           Garages         5,216         5,216         5,216                                                                                                                                                                                                                      |
| Patio Doors<br>Storms & Screens                                                                                                                                            | Concrete Floor<br>(9) Basement Finish                                                                                                                                                  | Ceramic Tub Alcove<br>Vent Fan<br>(14) Water/Sewer                                                                                                                                                                                                                                    | Class: CD Exterior: Siding Foundation: 18 Inch (Unfinished)<br>Door Opener 1 489 269<br>Base Cost 200 9,034 4,969                                                                                                                                                                                                                                                                                       |
| (3) Roof<br>X Gable Gambrel<br>Hip Mansard<br>Flat Shed                                                                                                                    | Recreation SF<br>Living SF<br>Walkout Doors (B)<br>No Floor SF                                                                                                                         | Public Water<br>Public Sewer<br>1 Water Well                                                                                                                                                                                                                                          | Class: CD Exterior: Pole (Unfinished)<br>Door Opener 2 977 537<br>Base Cost 1152 25,056 13,781<br>Built-Ins                                                                                                                                                                                                                                                                                             |
| X Asphalt Shingle                                                                                                                                                          | Walkout Doors (A)<br>(10) Floor Support                                                                                                                                                | 1 1000 Gal Septic<br>2000 Gal Septic<br>Lump Sum Items:                                                                                                                                                                                                                               | Appliance Allow. 1 1,947 1,071<br>Fireplaces                                                                                                                                                                                                                                                                                                                                                            |
| Chimney: Brick                                                                                                                                                             | Joists: 2X10X16<br>Unsupported Len:<br>Cntr.Sup:                                                                                                                                       | παπέρ σαπ ττέμε:                                                                                                                                                                                                                                                                      | Interior 2 Story15,9173,254Wood Stove12,1641,190<<<<< Calculations too long.                                                                                                                                                                                                                                                                                                                            |