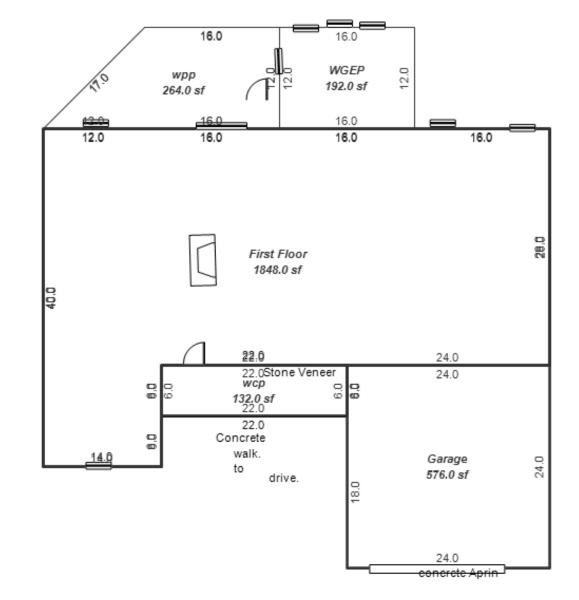

# Parcel Number: 45-006-203-001-00

Printed on

01/20/2025

| Building Type                                                                                                                                                        | (3) Roof (cont.)                                                                                                                                                                                                                                                                                                                                                            | (11) Heating/Cooling                                                                                                                                                                                                                                                                     | (15) Built-ins (15) Fireplaces (16) Porches/Decks (17) Garage                                                                                                                                                                                                                                                                                                                                                                                                                                                                                                                                 |
|----------------------------------------------------------------------------------------------------------------------------------------------------------------------|-----------------------------------------------------------------------------------------------------------------------------------------------------------------------------------------------------------------------------------------------------------------------------------------------------------------------------------------------------------------------------|------------------------------------------------------------------------------------------------------------------------------------------------------------------------------------------------------------------------------------------------------------------------------------------|-----------------------------------------------------------------------------------------------------------------------------------------------------------------------------------------------------------------------------------------------------------------------------------------------------------------------------------------------------------------------------------------------------------------------------------------------------------------------------------------------------------------------------------------------------------------------------------------------|
| X Single Family<br>Mobile Home<br>Town Home<br>Duplex<br>A-Frame<br>X Wood Frame<br>Building Style:<br>MODULAR<br>Yr Built Remodeled<br>1994 0<br>Condition: Average | Eavestrough         X       Insulation         0       Front Overhang         0       Other Overhang         (4)       Interior         X       Drywall       Plaster         Paneled       Wood T&G         Trim & Decoration         Ex       X       Ord       Min         Size of Closets       Lg       X       Ord       Small         Doors       Solid X       H.C. | XGas<br>WoodOil<br>CoalElec.<br>SteamForced Air w/o DuctsXForced Air w/ DuctsForced Hot Water<br>Electric BaseboardElec. Ceil. Radiant<br>Radiant (in-floor)Electric Wall Heat<br>Space Heater<br>Wall/Floor Furnace<br>Forced Heat & Cool<br>Heat Pump<br>No Heating/CoolingCentral Air | Dishwasher<br>Garbage Disposal<br>Bath Heater2nd/Same Stack<br>Two Sided128 Treated WoodClass:<br>Exterior:<br>Brick Ven.:<br>Stone Ven.:<br>Common Wall:<br>Foundation:<br>Finished ?:<br>Auto. Doors:<br>Jacuzzi Tub<br>Jacuzzi repl.TubUnvented Hood<br>Vented Hood<br>Jacuzzi Tub<br>Oven<br>Standard Range<br>Self Clean Range2nd/Same Stack<br>Two Sided<br>Exterior 1 Story<br>Prefab 1 Story<br>Prefab 2 Story<br>Heat Circulator<br>Birck Ven.:<br>Stone Ven.:<br>Common Wall:<br>Foundation:<br>Finished ?:<br>Auto. Doors:<br>Area:<br>% Good:<br>Storage Area:<br>No Conc. Floor: |
| 5 Basement                                                                                                                                                           | (5) Floors                                                                                                                                                                                                                                                                                                                                                                  | Wood Furnace                                                                                                                                                                                                                                                                             | Trash Compactor Total Depr Cost: 112,711 X 1.900                                                                                                                                                                                                                                                                                                                                                                                                                                                                                                                                              |
| 1st Floor<br>2nd Floor                                                                                                                                               | Kitchen:                                                                                                                                                                                                                                                                                                                                                                    | (12) Electric<br>150 Amps Service                                                                                                                                                                                                                                                        | Central Vacuum<br>Security System                                                                                                                                                                                                                                                                                                                                                                                                                                                                                                                                                             |
| 3 Bedrooms<br>(1) Exterior                                                                                                                                           | Other: Carpeted<br>Other: Vinyl                                                                                                                                                                                                                                                                                                                                             | No./Qual. of Fixtures                                                                                                                                                                                                                                                                    | Cost Est. for Res. Bldg: 2 Single Family MODULAR Cls D Blt 1994<br>(11) Heating System: Forced Air w/ Ducts                                                                                                                                                                                                                                                                                                                                                                                                                                                                                   |
| Wood/Shingle<br>X Aluminum/Vinyl<br>Brick<br>X Insulation<br>(2) Windows                                                                                             | (6) Ceilings<br>X Drywall<br>(7) Excavation                                                                                                                                                                                                                                                                                                                                 | No. of Elec. Outlets<br>Many X Ave. Few<br>(13) Plumbing<br>1 Average Fixture(s)                                                                                                                                                                                                         | Ground Area = 1248 SF Floor Area = 1248 SF.<br>Phy/Ab.Phy/Func/Econ/Comb. % Good=75/100/100/100/75<br>Building Areas<br>Stories Exterior Foundation Size Cost New Depr. Cost<br>1 Story Siding Crawl Space 1,248<br>Total: 131,519 98,638                                                                                                                                                                                                                                                                                                                                                     |
| X Avg. X Avg.<br>Few Small                                                                                                                                           | Basement: 0 S.F.<br>Crawl: 1248 S.F.<br>Slab: 0 S.F.<br>Height to Joists: 0.0                                                                                                                                                                                                                                                                                               | 2 3 Fixture Bath<br>2 Fixture Bath<br>Softener, Auto<br>Softener, Manual<br>Solar Water Heat                                                                                                                                                                                             | Other Additions/Adjustments<br>Plumbing<br>Average Fixture(s) 1 1,032 774<br>3 Fixture Bath 1 3,268 2,451<br>Water/Sewer                                                                                                                                                                                                                                                                                                                                                                                                                                                                      |
| X Metal Sash<br>Vinyl Sash<br>Double Hung                                                                                                                            | (8) Basement<br>Conc. Block                                                                                                                                                                                                                                                                                                                                                 | No Plumbing<br>Extra Toilet<br>Extra Sink<br>Separate Shower                                                                                                                                                                                                                             | 1000 Gal Septic       1       4,293       3,220         Water Well, 100 Feet       1       5,545       4,159         Deck       7       7       7         Treated Wood       128       2,976       2,232                                                                                                                                                                                                                                                                                                                                                                                      |
| X Horiz. Slide<br>Casement<br>Double Glass<br>Patio Doors<br>Storms & Screens                                                                                        | Poured Conc.<br>Stone<br>Treated Wood<br>Concrete Floor<br>(9) Basement Finish                                                                                                                                                                                                                                                                                              | Ceramic Tile Floor<br>Ceramic Tile Wains<br>Ceramic Tub Alcove<br>Vent Fan                                                                                                                                                                                                               | Built-Ins         1         1,650         1,237           Appliance Allow.         1         150,283         112,711           Notes: MODULAR         1         150,283         112,711                                                                                                                                                                                                                                                                                                                                                                                                       |
| (3) Roof       X     Gable       Hip     Mansard       Flat     Shed       X     Asphalt Shingle       Chimney:     Metal                                            | Recreation SF<br>Living SF                                                                                                                                                                                                                                                                                                                                                  | 1 1000 Gal Septic                                                                                                                                                                                                                                                                        | ECF (4203 SECTION - CORNER OF M22& W DAY FOREST AREA) 1.900 => TCV: 214,151                                                                                                                                                                                                                                                                                                                                                                                                                                                                                                                   |