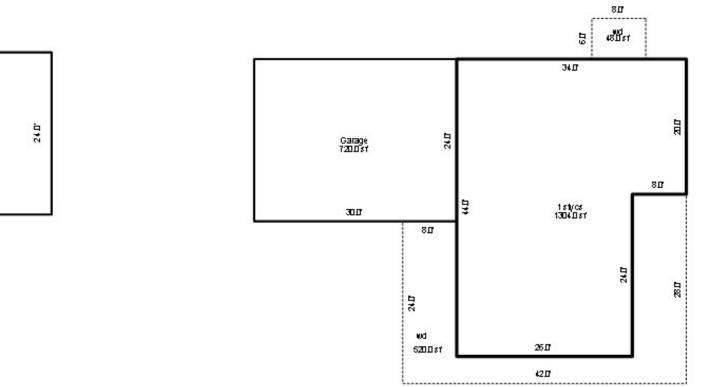

#### Parcel Number: 45-006-203-001-00

Printed on

01/20/2025

| Building Type                                                                                                                                                              | (3) Roof (cont.)                                                                                                                                                                       | (11) Heating/Cooling                                                                                                                                                                                                                                                                  | (15) Built-ins (15) Fireplaces (16) Porches/Decks (17) Garage                                                                                                                                                                                                                                                                                                                                           |
|----------------------------------------------------------------------------------------------------------------------------------------------------------------------------|----------------------------------------------------------------------------------------------------------------------------------------------------------------------------------------|---------------------------------------------------------------------------------------------------------------------------------------------------------------------------------------------------------------------------------------------------------------------------------------|---------------------------------------------------------------------------------------------------------------------------------------------------------------------------------------------------------------------------------------------------------------------------------------------------------------------------------------------------------------------------------------------------------|
| X Single Family<br>Mobile Home<br>Town Home<br>Duplex<br>A-Frame<br>X Wood Frame<br>Building Style:<br>1.75 STORY<br>Yr Built Remodeled<br>1930 1999<br>Condition: Average | Eavestrough<br>X Insulation<br>0 Front Overhang<br>0 Other Overhang<br>(4) Interior<br>X Drywall Plaster<br>X Paneled Wood T&G<br>Trim & Decoration<br>Ex X Ord Min<br>Size of Closets | XGas<br>WoodOil<br>CoalElec.<br>SteamForced Air w/o DuctsXForced Air w/ DuctsForced Hot Water<br>Electric Baseboard<br>Elec. Ceil. Radiant<br>Radiant (in-floor)<br>Electric Wall Heat<br>Space Heater<br>Wall/Floor Furnace<br>Forced Heat & Cool<br>Heat Pump<br>No Heating/Cooling | 1Appliance Allow.<br>Cook Top<br>Dishwasher<br>Garbage Disposal<br>Bath Heater<br>Vent Fan<br>Hot Tub<br>Unvented Hood<br>Intercom<br>Jacuzzi Tub<br>Jacuzzi repl.Tub<br>Oven<br>MicrowaveInterior 1 Story<br>2nd/Same Stack<br>Two Sided<br>Exterior 1 Story<br>Prefab 1 Story<br>Prefab 2 Story<br>Heat Circulator<br>Raised Hearth<br>Direct-Vented GaArea TypeYear Built: 1930<br>Car Capacity:<br> |
| Room List                                                                                                                                                                  | Lg X Ord Small<br>Doors Solid X H.C.                                                                                                                                                   | Central Air<br>Wood Furnace                                                                                                                                                                                                                                                           | Standard Range       Self Clean Range         Self Clean Range       Floor Area: 2,073         Total Base New : 306,008       E.C.F.         Bsmnt Garage:                                                                                                                                                                                                                                              |
| Basement<br>5 1st Floor                                                                                                                                                    | (5) Floors                                                                                                                                                                             | (12) Electric                                                                                                                                                                                                                                                                         | SatisfaTotal Depr Cost: 170,557X 1.900Trash Compactor<br>Control MaximumEstimated T.C.V: 324,058Carport Area:                                                                                                                                                                                                                                                                                           |
| 2 2nd Floor<br>Bedrooms                                                                                                                                                    | Kitchen:<br>Other:                                                                                                                                                                     | 200 Amps Service                                                                                                                                                                                                                                                                      | Security System Roof:                                                                                                                                                                                                                                                                                                                                                                                   |
| (1) Exterior<br>Wood/Shingle                                                                                                                                               | Other:<br>(6) Ceilings                                                                                                                                                                 | No./Qual. of Fixtures<br>Ex. X Ord. Min<br>No. of Elec. Outlets                                                                                                                                                                                                                       | Cost Est. for Res. Bldg: 1 Single Family 1.75 STORY Cls CD Blt 1930<br>(11) Heating System: Forced Air w/ Ducts<br>Ground Area = 1587 SF Floor Area = 2073 SF.                                                                                                                                                                                                                                          |
| X Aluminum/Vinyl<br>Brick<br>Insulation                                                                                                                                    | X Plaster<br>X Suspende                                                                                                                                                                | Many X Ave. Few<br>(13) Plumbing<br>1 Average Fixture(s)                                                                                                                                                                                                                              | Phy/Ab.Phy/Func/Econ/Comb. % Good=55/100/100/100/55<br>Building Areas<br>Stories Exterior Foundation Size Cost New Depr. Cost<br>1.75 Story Siding Basement 648                                                                                                                                                                                                                                         |
| (2) Windows<br>Many Large                                                                                                                                                  | (7) Excavation<br>Basement: 1587 S.F.                                                                                                                                                  | 1 3 Fixture Bath<br>2 Fixture Bath<br>Softener, Auto                                                                                                                                                                                                                                  | 1 Story Siding Basement 939<br>Total: 233,514 128,433<br>Other Additions/Adjustments                                                                                                                                                                                                                                                                                                                    |
| X Avg. X Avg.<br>Few Small<br>X Wood Sash                                                                                                                                  | Crawl: 0 S.F.<br>Slab: 0 S.F.<br>Height to Joists: 0.0                                                                                                                                 | Softener, Manual<br>Solar Water Heat                                                                                                                                                                                                                                                  | Plumbing<br>Average Fixture(s) 1 1,238 681<br>Water/Sewer                                                                                                                                                                                                                                                                                                                                               |
| Metal Sash<br>Vinyl Sash                                                                                                                                                   | (8) Basement                                                                                                                                                                           | No Plumbing<br>Extra Toilet<br>Extra Sink                                                                                                                                                                                                                                             | 1000 Gal Septic         1         4,582         2,520           Water Well, 100 Feet         1         5,680         3,124           Porches         1         5,680         3,124                                                                                                                                                                                                                      |
| X Double Hung<br>Horiz. Slide<br>Casement<br>Double Glass                                                                                                                  | Conc. Block<br>Poured Conc.<br>Stone<br>Treated Wood                                                                                                                                   | Separate Shower<br>Ceramic Tile Floor<br>Ceramic Tile Wains                                                                                                                                                                                                                           | WCP (1 Story)         149         5,926         5,511           CGEP (1 Story)         160         9,483         5,216           Garages         5,216         5,216         5,216                                                                                                                                                                                                                      |
| Patio Doors<br>Storms & Screens                                                                                                                                            | Concrete Floor<br>(9) Basement Finish                                                                                                                                                  | Ceramic Tub Alcove<br>Vent Fan<br>(14) Water/Sewer                                                                                                                                                                                                                                    | Class: CD Exterior: Siding Foundation: 18 Inch (Unfinished)<br>Door Opener 1 489 269<br>Base Cost 200 9,034 4,969                                                                                                                                                                                                                                                                                       |
| (3) Roof<br>X Gable Gambrel<br>Hip Mansard<br>Flat Shed                                                                                                                    | Recreation SF<br>Living SF<br>Walkout Doors (B)<br>No Floor SF                                                                                                                         | Public Water<br>Public Sewer<br>1 Water Well                                                                                                                                                                                                                                          | Class: CD Exterior: Pole (Unfinished)<br>Door Opener 2 977 537<br>Base Cost 1152 25,056 13,781<br>Built-Ins                                                                                                                                                                                                                                                                                             |
| X Asphalt Shingle                                                                                                                                                          | Walkout Doors (A)<br>(10) Floor Support                                                                                                                                                | 1 1000 Gal Septic<br>2000 Gal Septic<br>Lump Sum Items:                                                                                                                                                                                                                               | Appliance Allow. 1 1,947 1,071<br>Fireplaces                                                                                                                                                                                                                                                                                                                                                            |
| Chimney: Brick                                                                                                                                                             | Joists: 2X10X16<br>Unsupported Len:<br>Cntr.Sup:                                                                                                                                       | παπέρ σαπ ττέμε:                                                                                                                                                                                                                                                                      | Interior 2 Story15,9173,254Wood Stove12,1641,190<<<<< Calculations too long.                                                                                                                                                                                                                                                                                                                            |