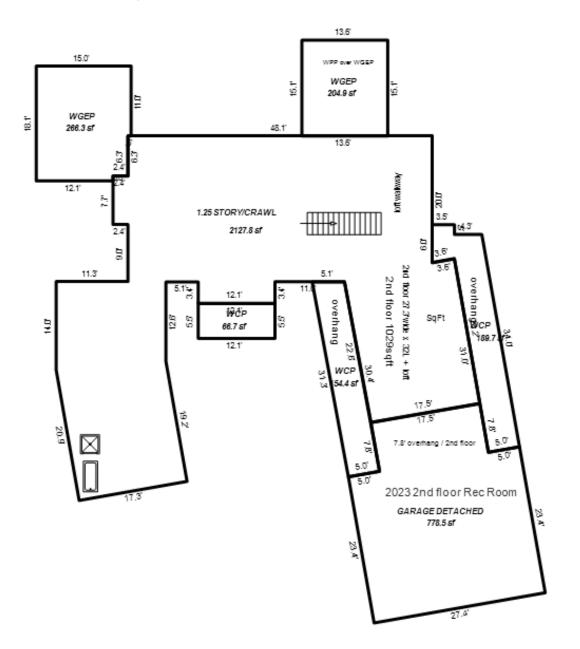

| Parcel Number: 45-006-203                                                                                                                                                                                                                          | 3-001-00                                                                                                        | Jurisdi                                                                         | .ction: 0                                                        | GLEN ARBO     | OR TOWNSHIP                   | C                                                                                                                                 | County: LEELANAU                                                         | Pri               | inted on           | 01                 | /20/2025                                 |  |
|----------------------------------------------------------------------------------------------------------------------------------------------------------------------------------------------------------------------------------------------------|-----------------------------------------------------------------------------------------------------------------|---------------------------------------------------------------------------------|------------------------------------------------------------------|---------------|-------------------------------|-----------------------------------------------------------------------------------------------------------------------------------|--------------------------------------------------------------------------|-------------------|--------------------|--------------------|------------------------------------------|--|
| Grantor                                                                                                                                                                                                                                            | Grantee                                                                                                         |                                                                                 |                                                                  | Sale<br>Price | Sale<br>Date                  | Inst.<br>Type                                                                                                                     | Terms of Sale                                                            | Liber<br>& Page   | Ver<br>By          | ified              | Prcnt.<br>Trans.                         |  |
| HEIN RICHARD G & MARIE                                                                                                                                                                                                                             | HEIN MARIE TRUST                                                                                                | 1                                                                               |                                                                  | 100           | 04/17/2014                    | QC                                                                                                                                | 09-FAMILY                                                                | 1196P152          | 52 PROPERTY TRANS  |                    | ER 0.0                                   |  |
| HEIN MARIE TRUST                                                                                                                                                                                                                                   | HEIN RICHARD G &                                                                                                | MARIE                                                                           | Η&                                                               | 0             | 06/11/2013                    | QC                                                                                                                                | 09-FAMILY                                                                | 1168P109          | PRO                | PROPERTY TRANSFE   |                                          |  |
| HEIN MARIE                                                                                                                                                                                                                                         | HEIN MARIE TRUST                                                                                                | 1                                                                               |                                                                  | 100           | 10/30/2012                    | QC                                                                                                                                | 09-FAMILY                                                                | L1142P938         | DEE                | DEED               |                                          |  |
| HEIN RICHARD G & MARIE                                                                                                                                                                                                                             | HEIN MARIE                                                                                                      |                                                                                 |                                                                  | 0             | 06/12/2001                    | QC                                                                                                                                | 09-FAMILY                                                                | 1142P834          | DEE                | D                  | 0.0                                      |  |
| Property Address                                                                                                                                                                                                                                   | 1                                                                                                               | Class:                                                                          | RESIDENT                                                         | IAL-IMPR      | .O Zoning: F                  | R-1 ( Buil                                                                                                                        | lding Permit(s)                                                          | Date              | Number             | Stat               | tus                                      |  |
| 7960 S GLEN LAKE RD                                                                                                                                                                                                                                |                                                                                                                 | School                                                                          | : GLEN LA                                                        | KE COMMU      | NITY SCH DI                   | ST Res.                                                                                                                           | . Demolition                                                             | 11/05/2024        | 4 PB24-05          | 593 1009           | & FINIS                                  |  |
|                                                                                                                                                                                                                                                    |                                                                                                                 | P.R.E.                                                                          | 100% 05/                                                         | 10/1994       |                               | Mech                                                                                                                              | nanical                                                                  | 09/19/2023        | 3 PM23-07          | 788 1009           | & FINIS                                  |  |
| Owner's Name/Address                                                                                                                                                                                                                               |                                                                                                                 | MAP #:                                                                          | 72                                                               |               |                               | Mech                                                                                                                              | nanical                                                                  | 10/27/2022        | 2 PM22-09          | 911 1009           | & FINIS                                  |  |
| HEIN MARIE TRUST                                                                                                                                                                                                                                   |                                                                                                                 | 202                                                                             | 5 Est TCV                                                        | 639,440       | TCV/TFA: 1                    | .92.54 Mech                                                                                                                       | nanical                                                                  | 08/25/2022        | 2 PM22-0           | 718 1009           | & FINIS                                  |  |
| 7960 S GLEN LAKE RD<br>GLEN ARBOR MI 49636                                                                                                                                                                                                         |                                                                                                                 | X Imp:                                                                          |                                                                  | Vacant        |                               |                                                                                                                                   | tes for Land Table                                                       |                   |                    |                    |                                          |  |
| Tax Description                                                                                                                                                                                                                                    | Grav                                                                                                            |                                                                                 |                                                                  |               | E 200'                        |                                                                                                                                   |                                                                          | Value<br>70,983   |                    |                    |                                          |  |
|                                                                                                                                                                                                                                                    | 4 .6 FT TO C/L HWY TH ON Storm                                                                                  |                                                                                 |                                                                  |               |                               | E 200' @ 800/ 81.00 244.00 1.0253 0.8654 800 50 SURPLUS: ZONIN<br>181 Actual Front Feet, 1.01 Total Acres Total Est. Land Value = |                                                                          |                   |                    |                    |                                          |  |
| C/L S 62 DEG 27' E 56.38 F<br>E 319 FT & S 30 DEG E 446.<br>DEG E 153 FT TH S 30 DEG F<br>65 DEG 20' E 60.88 FT FOR<br>E 242.12 FT TO C/L ST RD N<br>C/L 181.7 FT TH N 65 DEG W<br>24 DEG 32' 40" W181.7 FT T<br>T28N R14W.<br>Comments/Influences | .66 FT TH N 60<br>E 33.5 FT TH S<br>POB TH S 65 DEG<br>4-22 TH NELY ALG<br>V 246.28 FT TH S                     | Side<br>Wate<br>Sewe<br>X Elee<br>X Gas<br>Curl<br>Stre<br>Star                 | ewalk<br>er<br>er<br>ctric                                       | lities        | Descrip<br>Residen<br>Descrip | tion<br>tial Local<br>tion<br>IMPROVEMEN                                                                                          | Cost Estimates<br>. Cost Land Improvem<br>MTS 15<br>Potal Estimated Land | Rate<br>1,500.00  | Size<br>1          | % Good Ca<br>100   | ash Value<br>ash Value<br>1,500<br>1,500 |  |
|                                                                                                                                                                                                                                                    |                                                                                                                 |                                                                                 | ography o<br>e                                                   |               |                               |                                                                                                                                   |                                                                          |                   |                    |                    |                                          |  |
|                                                                                                                                                                                                                                                    | 7<br>9<br>6<br>0                                                                                                | X Rol.<br>Low<br>High<br>Land<br>Swan<br>X Wood<br>Pond<br>Wate<br>Rav.<br>Wet. | ling<br>h<br>dscaped<br>mp<br>ded<br>d<br>erfront<br>ine<br>land |               |                               | Ţ                                                                                                                                 |                                                                          |                   | Decord of          | Teilerel (         | The second second                        |  |
| and the second                                                                                                                                                                                                                                     |                                                                                                                 | Floo                                                                            | od Plain                                                         |               | Year                          | Lano<br>Value                                                                                                                     | e Value                                                                  | Assessed<br>Value | Board of<br>Review | Tribunal/<br>Other | Value                                    |  |
| The second second second                                                                                                                                                                                                                           |                                                                                                                 | Who                                                                             | When                                                             | What          |                               | 49,900                                                                                                                            |                                                                          | 319,700           |                    |                    | 139,423C                                 |  |
| The second s                                                                                                                                     | the second se |                                                                                 |                                                                  |               |                               |                                                                                                                                   |                                                                          |                   |                    |                    |                                          |  |
| The Freeliner Course it                                                                                                                                                                                                                            | (a) 1000 0000                                                                                                   |                                                                                 | /07/2024                                                         |               |                               | 62,300                                                                                                                            | 278,800                                                                  | 341,100           |                    |                    | 150,792C                                 |  |
| The Equalizer. Copyright<br>Licensed To: Township of C                                                                                                                                                                                             |                                                                                                                 | TPC 10                                                                          | /07/2024<br>/28/2022<br>/12/2020                                 | INSPECTE      | D 2023                        | 62,300<br>49,900                                                                                                                  |                                                                          | 341,100           |                    |                    | 150,792C<br>143,612C                     |  |