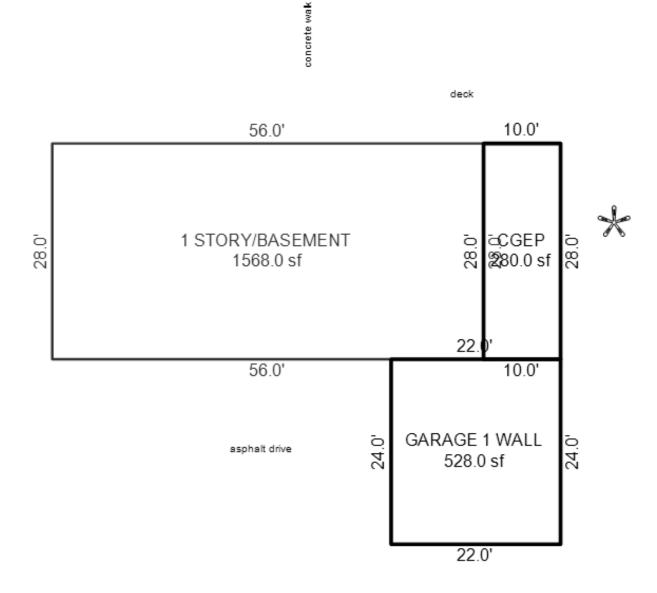

#### Parcel Number: 45-006-203-001-00

Printed on

01/20/2025

| Building Type                                                                                                                                                              | (3) Roof (cont.)                                                                                                                                                                       | (11) Heating/Cooling                                                                                                                                                                                                                                                                  | (15) Built-ins (15) Fireplaces (16) Porches/Decks (17) Garage                                                                                                                                                                                                                                                                                                                                           |
|----------------------------------------------------------------------------------------------------------------------------------------------------------------------------|----------------------------------------------------------------------------------------------------------------------------------------------------------------------------------------|---------------------------------------------------------------------------------------------------------------------------------------------------------------------------------------------------------------------------------------------------------------------------------------|---------------------------------------------------------------------------------------------------------------------------------------------------------------------------------------------------------------------------------------------------------------------------------------------------------------------------------------------------------------------------------------------------------|
| X Single Family<br>Mobile Home<br>Town Home<br>Duplex<br>A-Frame<br>X Wood Frame<br>Building Style:<br>1.75 STORY<br>Yr Built Remodeled<br>1930 1999<br>Condition: Average | Eavestrough<br>X Insulation<br>0 Front Overhang<br>0 Other Overhang<br>(4) Interior<br>X Drywall Plaster<br>X Paneled Wood T&G<br>Trim & Decoration<br>Ex X Ord Min<br>Size of Closets | XGas<br>WoodOil<br>CoalElec.<br>SteamForced Air w/o DuctsXForced Air w/ DuctsForced Hot Water<br>Electric Baseboard<br>Elec. Ceil. Radiant<br>Radiant (in-floor)<br>Electric Wall Heat<br>Space Heater<br>Wall/Floor Furnace<br>Forced Heat & Cool<br>Heat Pump<br>No Heating/Cooling | 1Appliance Allow.<br>Cook Top<br>Dishwasher<br>Garbage Disposal<br>Bath Heater<br>Vent Fan<br>Hot Tub<br>Unvented Hood<br>Intercom<br>Jacuzzi Tub<br>Jacuzzi repl.Tub<br>Oven<br>MicrowaveInterior 1 Story<br>2nd/Same Stack<br>Two Sided<br>Exterior 1 Story<br>Prefab 1 Story<br>Prefab 2 Story<br>Heat Circulator<br>Raised Hearth<br>Direct-Vented GaArea TypeYear Built: 1930<br>Car Capacity:<br> |
| Room List                                                                                                                                                                  | Lg X Ord Small<br>Doors Solid X H.C.                                                                                                                                                   | Central Air<br>Wood Furnace                                                                                                                                                                                                                                                           | Standard Range       Self Clean Range         Self Clean Range       Floor Area: 2,073         Total Base New : 306,008       E.C.F.         Bsmnt Garage:                                                                                                                                                                                                                                              |
| Basement<br>5 1st Floor                                                                                                                                                    | (5) Floors                                                                                                                                                                             | (12) Electric                                                                                                                                                                                                                                                                         | SatisfaTotal Depr Cost: 170,557X 1.900Trash Compactor<br>Control MaximumEstimated T.C.V: 324,058Carport Area:                                                                                                                                                                                                                                                                                           |
| 2 2nd Floor<br>Bedrooms                                                                                                                                                    | Kitchen:<br>Other:                                                                                                                                                                     | 200 Amps Service                                                                                                                                                                                                                                                                      | Security System Roof:                                                                                                                                                                                                                                                                                                                                                                                   |
| (1) Exterior<br>Wood/Shingle                                                                                                                                               | Other:<br>(6) Ceilings                                                                                                                                                                 | No./Qual. of Fixtures<br>Ex. X Ord. Min<br>No. of Elec. Outlets                                                                                                                                                                                                                       | Cost Est. for Res. Bldg: 1 Single Family 1.75 STORY Cls CD Blt 1930<br>(11) Heating System: Forced Air w/ Ducts<br>Ground Area = 1587 SF Floor Area = 2073 SF.                                                                                                                                                                                                                                          |
| X Aluminum/Vinyl<br>Brick<br>Insulation                                                                                                                                    | X Plaster<br>X Suspende                                                                                                                                                                | Many X Ave. Few<br>(13) Plumbing<br>1 Average Fixture(s)                                                                                                                                                                                                                              | Phy/Ab.Phy/Func/Econ/Comb. % Good=55/100/100/100/55<br>Building Areas<br>Stories Exterior Foundation Size Cost New Depr. Cost<br>1.75 Story Siding Basement 648                                                                                                                                                                                                                                         |
| (2) Windows<br>Many Large                                                                                                                                                  | (7) Excavation<br>Basement: 1587 S.F.                                                                                                                                                  | 1 3 Fixture Bath<br>2 Fixture Bath<br>Softener, Auto                                                                                                                                                                                                                                  | 1 Story Siding Basement 939<br>Total: 233,514 128,433<br>Other Additions/Adjustments                                                                                                                                                                                                                                                                                                                    |
| X Avg. X Avg.<br>Few Small<br>X Wood Sash                                                                                                                                  | Crawl: 0 S.F.<br>Slab: 0 S.F.<br>Height to Joists: 0.0                                                                                                                                 | Softener, Manual<br>Solar Water Heat                                                                                                                                                                                                                                                  | Plumbing<br>Average Fixture(s) 1 1,238 681<br>Water/Sewer                                                                                                                                                                                                                                                                                                                                               |
| Metal Sash<br>Vinyl Sash                                                                                                                                                   | (8) Basement                                                                                                                                                                           | No Plumbing<br>Extra Toilet<br>Extra Sink                                                                                                                                                                                                                                             | 1000 Gal Septic         1         4,582         2,520           Water Well, 100 Feet         1         5,680         3,124           Porches         1         5,680         3,124                                                                                                                                                                                                                      |
| X Double Hung<br>Horiz. Slide<br>Casement<br>Double Glass                                                                                                                  | Conc. Block<br>Poured Conc.<br>Stone<br>Treated Wood                                                                                                                                   | Separate Shower<br>Ceramic Tile Floor<br>Ceramic Tile Wains                                                                                                                                                                                                                           | WCP (1 Story)         149         5,926         5,511           CGEP (1 Story)         160         9,483         5,216           Garages         5,216         5,216         5,216                                                                                                                                                                                                                      |
| Patio Doors<br>Storms & Screens                                                                                                                                            | Concrete Floor<br>(9) Basement Finish                                                                                                                                                  | Ceramic Tub Alcove<br>Vent Fan<br>(14) Water/Sewer                                                                                                                                                                                                                                    | Class: CD Exterior: Siding Foundation: 18 Inch (Unfinished)<br>Door Opener 1 489 269<br>Base Cost 200 9,034 4,969                                                                                                                                                                                                                                                                                       |
| (3) Roof<br>X Gable Gambrel<br>Hip Mansard<br>Flat Shed                                                                                                                    | Recreation SF<br>Living SF<br>Walkout Doors (B)<br>No Floor SF                                                                                                                         | Public Water<br>Public Sewer<br>1 Water Well                                                                                                                                                                                                                                          | Class: CD Exterior: Pole (Unfinished)<br>Door Opener 2 977 537<br>Base Cost 1152 25,056 13,781<br>Built-Ins                                                                                                                                                                                                                                                                                             |
| X Asphalt Shingle                                                                                                                                                          | Walkout Doors (A)<br>(10) Floor Support                                                                                                                                                | 1 1000 Gal Septic<br>2000 Gal Septic<br>Lump Sum Items:                                                                                                                                                                                                                               | Appliance Allow. 1 1,947 1,071<br>Fireplaces                                                                                                                                                                                                                                                                                                                                                            |
| Chimney: Brick                                                                                                                                                             | Joists: 2X10X16<br>Unsupported Len:<br>Cntr.Sup:                                                                                                                                       | παπέρ σαπ ττέμε:                                                                                                                                                                                                                                                                      | Interior 2 Story15,9173,254Wood Stove12,1641,190<<<<< Calculations too long.                                                                                                                                                                                                                                                                                                                            |