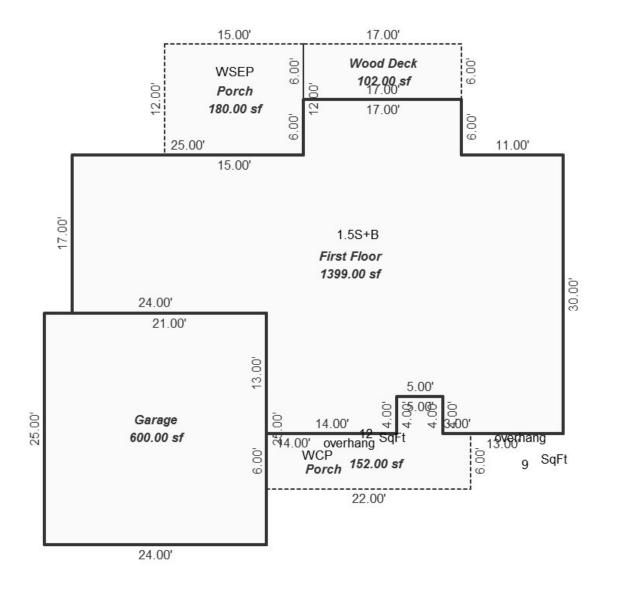

# Parcel Number: 45-006-203-001-00

Printed on

01/20/2025

| Building Type                                                                                                                                                        | (3) Roof (cont.)                                                                                                                                                                                                                                                                                                                                                            | (11) Heating/Cooling                                                                                                                                                                                                                                                                     | (15) Built-ins (15) Fireplaces (16) Porches/Decks (17) Garage                                                                                                                                                                                                                                                                                                                                                                                                                                                                                                                                 |
|----------------------------------------------------------------------------------------------------------------------------------------------------------------------|-----------------------------------------------------------------------------------------------------------------------------------------------------------------------------------------------------------------------------------------------------------------------------------------------------------------------------------------------------------------------------|------------------------------------------------------------------------------------------------------------------------------------------------------------------------------------------------------------------------------------------------------------------------------------------|-----------------------------------------------------------------------------------------------------------------------------------------------------------------------------------------------------------------------------------------------------------------------------------------------------------------------------------------------------------------------------------------------------------------------------------------------------------------------------------------------------------------------------------------------------------------------------------------------|
| X Single Family<br>Mobile Home<br>Town Home<br>Duplex<br>A-Frame<br>X Wood Frame<br>Building Style:<br>MODULAR<br>Yr Built Remodeled<br>1994 0<br>Condition: Average | Eavestrough         X       Insulation         0       Front Overhang         0       Other Overhang         (4)       Interior         X       Drywall       Plaster         Paneled       Wood T&G         Trim & Decoration         Ex       X       Ord       Min         Size of Closets       Lg       X       Ord       Small         Doors       Solid X       H.C. | XGas<br>WoodOil<br>CoalElec.<br>SteamForced Air w/o DuctsXForced Air w/ DuctsForced Hot Water<br>Electric BaseboardElec. Ceil. Radiant<br>Radiant (in-floor)Electric Wall Heat<br>Space Heater<br>Wall/Floor Furnace<br>Forced Heat & Cool<br>Heat Pump<br>No Heating/CoolingCentral Air | Dishwasher<br>Garbage Disposal<br>Bath Heater2nd/Same Stack<br>Two Sided128 Treated WoodClass:<br>Exterior:<br>Brick Ven.:<br>Stone Ven.:<br>Common Wall:<br>Foundation:<br>Finished ?:<br>Auto. Doors:<br>Jacuzzi Tub<br>Jacuzzi repl.TubUnvented Hood<br>Vented Hood<br>Jacuzzi Tub<br>Oven<br>Standard Range<br>Self Clean Range2nd/Same Stack<br>Two Sided<br>Exterior 1 Story<br>Prefab 1 Story<br>Prefab 2 Story<br>Heat Circulator<br>Birck Ven.:<br>Stone Ven.:<br>Common Wall:<br>Foundation:<br>Finished ?:<br>Auto. Doors:<br>Area:<br>% Good:<br>Storage Area:<br>No Conc. Floor: |
| 5 Basement                                                                                                                                                           | (5) Floors                                                                                                                                                                                                                                                                                                                                                                  | Wood Furnace                                                                                                                                                                                                                                                                             | Trash Compactor Total Depr Cost: 112,711 X 1.900                                                                                                                                                                                                                                                                                                                                                                                                                                                                                                                                              |
| 1st Floor<br>2nd Floor                                                                                                                                               | Kitchen:                                                                                                                                                                                                                                                                                                                                                                    | (12) Electric<br>150 Amps Service                                                                                                                                                                                                                                                        | Central Vacuum<br>Security System                                                                                                                                                                                                                                                                                                                                                                                                                                                                                                                                                             |
| 3 Bedrooms<br>(1) Exterior                                                                                                                                           | Other: Carpeted<br>Other: Vinyl                                                                                                                                                                                                                                                                                                                                             | No./Qual. of Fixtures                                                                                                                                                                                                                                                                    | Cost Est. for Res. Bldg: 2 Single Family MODULAR Cls D Blt 1994<br>(11) Heating System: Forced Air w/ Ducts                                                                                                                                                                                                                                                                                                                                                                                                                                                                                   |
| Wood/Shingle<br>X Aluminum/Vinyl<br>Brick<br>X Insulation<br>(2) Windows                                                                                             | (6) Ceilings<br>X Drywall<br>(7) Excavation                                                                                                                                                                                                                                                                                                                                 | No. of Elec. Outlets<br>Many X Ave. Few<br>(13) Plumbing<br>1 Average Fixture(s)                                                                                                                                                                                                         | Ground Area = 1248 SF Floor Area = 1248 SF.<br>Phy/Ab.Phy/Func/Econ/Comb. % Good=75/100/100/100/75<br>Building Areas<br>Stories Exterior Foundation Size Cost New Depr. Cost<br>1 Story Siding Crawl Space 1,248<br>Total: 131,519 98,638                                                                                                                                                                                                                                                                                                                                                     |
| X Avg. X Avg.<br>Few Small                                                                                                                                           | Basement: 0 S.F.<br>Crawl: 1248 S.F.<br>Slab: 0 S.F.<br>Height to Joists: 0.0                                                                                                                                                                                                                                                                                               | 2 3 Fixture Bath<br>2 Fixture Bath<br>Softener, Auto<br>Softener, Manual<br>Solar Water Heat                                                                                                                                                                                             | Other Additions/Adjustments<br>Plumbing<br>Average Fixture(s) 1 1,032 774<br>3 Fixture Bath 1 3,268 2,451<br>Water/Sewer                                                                                                                                                                                                                                                                                                                                                                                                                                                                      |
| X Metal Sash<br>Vinyl Sash<br>Double Hung                                                                                                                            | (8) Basement<br>Conc. Block                                                                                                                                                                                                                                                                                                                                                 | No Plumbing<br>Extra Toilet<br>Extra Sink<br>Separate Shower                                                                                                                                                                                                                             | 1000 Gal Septic       1       4,293       3,220         Water Well, 100 Feet       1       5,545       4,159         Deck       7       7       7         Treated Wood       128       2,976       2,232                                                                                                                                                                                                                                                                                                                                                                                      |
| X Horiz. Slide<br>Casement<br>Double Glass<br>Patio Doors<br>Storms & Screens                                                                                        | Poured Conc.<br>Stone<br>Treated Wood<br>Concrete Floor<br>(9) Basement Finish                                                                                                                                                                                                                                                                                              | Ceramic Tile Floor<br>Ceramic Tile Wains<br>Ceramic Tub Alcove<br>Vent Fan                                                                                                                                                                                                               | Built-Ins         1         1,650         1,237           Appliance Allow.         1         150,283         112,711           Notes: MODULAR         1         150,283         112,711                                                                                                                                                                                                                                                                                                                                                                                                       |
| (3) Roof       X     Gable       Hip     Mansard       Flat     Shed       X     Asphalt Shingle       Chimney:     Metal                                            | Recreation SF<br>Living SF                                                                                                                                                                                                                                                                                                                                                  | 1 1000 Gal Septic                                                                                                                                                                                                                                                                        | ECF (4203 SECTION - CORNER OF M22& W DAY FOREST AREA) 1.900 => TCV: 214,151                                                                                                                                                                                                                                                                                                                                                                                                                                                                                                                   |