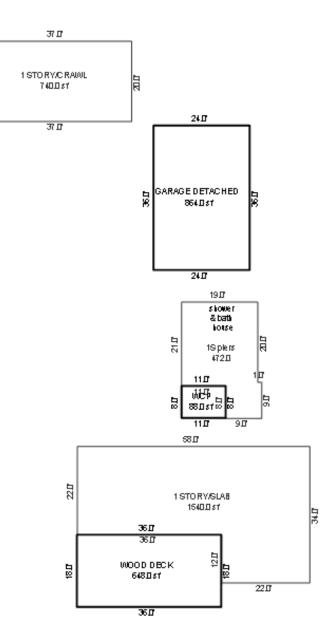

|                                                                                                                                                                                                                                                                                                                                                    |                                                               |                                                                                                                                                       |



\*\*\* Information herein deemed reliable but not guaranteed\*\*\*

## Parcel Number: 45-006-203-026-00

Printed on

01/20/2025

| Building Type                                                                                                                                                                                                                                                                                                         | (3) Roof (cont.)                                                                                                                                                                                       |