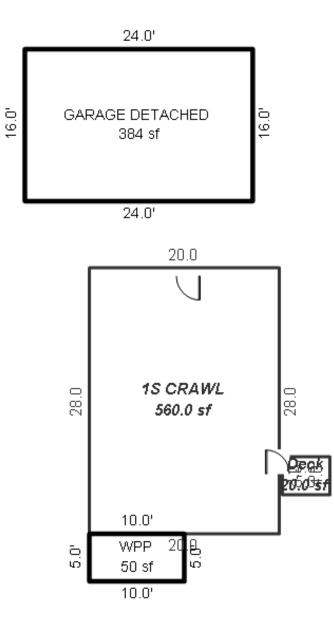

# Parcel Number: 45-006-203-001-00

Printed on

01/20/2025

| Building Type                                                                                                                                                        | (3) Roof (cont.)                                                                                                                                                                                                                                                                                                                                                            | (11) Heating/Cooling                                                                                                                                                                                                                                                                     | (15) Built-ins (15) Fireplaces (16) Porches/Decks (17) Garage                                                                                                                                                                                                                                                                                                                                                                                                                                                                                                                                 |
|----------------------------------------------------------------------------------------------------------------------------------------------------------------------|-----------------------------------------------------------------------------------------------------------------------------------------------------------------------------------------------------------------------------------------------------------------------------------------------------------------------------------------------------------------------------|------------------------------------------------------------------------------------------------------------------------------------------------------------------------------------------------------------------------------------------------------------------------------------------|-----------------------------------------------------------------------------------------------------------------------------------------------------------------------------------------------------------------------------------------------------------------------------------------------------------------------------------------------------------------------------------------------------------------------------------------------------------------------------------------------------------------------------------------------------------------------------------------------|
| X Single Family<br>Mobile Home<br>Town Home<br>Duplex<br>A-Frame<br>X Wood Frame<br>Building Style:<br>MODULAR<br>Yr Built Remodeled<br>1994 0<br>Condition: Average | Eavestrough         X       Insulation         0       Front Overhang         0       Other Overhang         (4)       Interior         X       Drywall       Plaster         Paneled       Wood T&G         Trim & Decoration         Ex       X       Ord       Min         Size of Closets       Lg       X       Ord       Small         Doors       Solid X       H.C. | XGas<br>WoodOil<br>CoalElec.<br>SteamForced Air w/o DuctsXForced Air w/ DuctsForced Hot Water<br>Electric BaseboardElec. Ceil. Radiant<br>Radiant (in-floor)Electric Wall Heat<br>Space Heater<br>Wall/Floor Furnace<br>Forced Heat & Cool<br>Heat Pump<br>No Heating/CoolingCentral Air | Dishwasher<br>Garbage Disposal<br>Bath Heater2nd/Same Stack<br>Two Sided128 Treated WoodClass:<br>Exterior:<br>Brick Ven.:<br>Stone Ven.:<br>Common Wall:<br>Foundation:<br>Finished ?:<br>Auto. Doors:<br>Jacuzzi Tub<br>Jacuzzi repl.TubUnvented Hood<br>Vented Hood<br>Jacuzzi Tub<br>Oven<br>Standard Range<br>Self Clean Range2nd/Same Stack<br>Two Sided<br>Exterior 1 Story<br>Prefab 1 Story<br>Prefab 2 Story<br>Heat Circulator<br>Birck Ven.:<br>Stone Ven.:<br>Common Wall:<br>Foundation:<br>Finished ?:<br>Auto. Doors:<br>Area:<br>% Good:<br>Storage Area:<br>No Conc. Floor: |
| 5 Basement                                                                                                                                                           | (5) Floors                                                                                                                                                                                                                                                                                                                                                                  | Wood Furnace                                                                                                                                                                                                                                                                             | Trash Compactor Total Depr Cost: 112,711 X 1.900                                                                                                                                                                                                                                                                                                                                                                                                                                                                                                                                              |
| 1st Floor<br>2nd Floor                                                                                                                                               | Kitchen:                                                                                                                                                                                                                                                                                                                                                                    | (12) Electric<br>150 Amps Service                                                                                                                                                                                                                                                        | Central Vacuum<br>Security System                                                                                                                                                                                                                                                                                                                                                                                                                                                                                                                                                             |
| 3 Bedrooms<br>(1) Exterior                                                                                                                                           | Other: Carpeted<br>Other: Vinyl                                                                                                                                                                                                                                                                                                                                             | No./Qual. of Fixtures                                                                                                                                                                                                                                                                    | Cost Est. for Res. Bldg: 2 Single Family MODULAR Cls D Blt 1994<br>(11) Heating System: Forced Air w/ Ducts                                                                                                                                                                                                                                                                                                                                                                                                                                                                                   |
| Wood/Shingle<br>X Aluminum/Vinyl<br>Brick<br>X Insulation<br>(2) Windows                                                                                             | (6) Ceilings<br>X Drywall<br>(7) Excavation                                                                                                                                                                                                                                                                                                                                 | No. of Elec. Outlets<br>Many X Ave. Few<br>(13) Plumbing<br>1 Average Fixture(s)                                                                                                                                                                                                         | Ground Area = 1248 SF Floor Area = 1248 SF.<br>Phy/Ab.Phy/Func/Econ/Comb. % Good=75/100/100/100/75<br>Building Areas<br>Stories Exterior Foundation Size Cost New Depr. Cost<br>1 Story Siding Crawl Space 1,248<br>Total: 131,519 98,638                                                                                                                                                                                                                                                                                                                                                     |
| X Avg. X Avg.<br>Few Small                                                                                                                                           | Basement: 0 S.F.<br>Crawl: 1248 S.F.<br>Slab: 0 S.F.<br>Height to Joists: 0.0                                                                                                                                                                                                                                                                                               | 2 3 Fixture Bath<br>2 Fixture Bath<br>Softener, Auto<br>Softener, Manual<br>Solar Water Heat                                                                                                                                                                                             | Other Additions/Adjustments<br>Plumbing<br>Average Fixture(s) 1 1,032 774<br>3 Fixture Bath 1 3,268 2,451<br>Water/Sewer                                                                                                                                                                                                                                                                                                                                                                                                                                                                      |
| X Metal Sash<br>Vinyl Sash<br>Double Hung                                                                                                                            | (8) Basement<br>Conc. Block                                                                                                                                                                                                                                                                                                                                                 | No Plumbing<br>Extra Toilet<br>Extra Sink<br>Separate Shower                                                                                                                                                                                                                             | 1000 Gal Septic       1       4,293       3,220         Water Well, 100 Feet       1       5,545       4,159         Deck       7       7       7         Treated Wood       128       2,976       2,232                                                                                                                                                                                                                                                                                                                                                                                      |
| X Horiz. Slide<br>Casement<br>Double Glass<br>Patio Doors<br>Storms & Screens                                                                                        | Poured Conc.<br>Stone<br>Treated Wood<br>Concrete Floor<br>(9) Basement Finish                                                                                                                                                                                                                                                                                              | Ceramic Tile Floor<br>Ceramic Tile Wains<br>Ceramic Tub Alcove<br>Vent Fan                                                                                                                                                                                                               | Built-Ins         1         1,650         1,237           Appliance Allow.         1         150,283         112,711           Notes: MODULAR         1         150,283         112,711                                                                                                                                                                                                                                                                                                                                                                                                       |
| (3) Roof       X     Gable       Hip     Mansard       Flat     Shed       X     Asphalt Shingle       Chimney:     Metal                                            | Recreation SF<br>Living SF                                                                                                                                                                                                                                                                                                                                                  | 1 1000 Gal Septic                                                                                                                                                                                                                                                                        | ECF (4203 SECTION - CORNER OF M22& W DAY FOREST AREA) 1.900 => TCV: 214,151                                                                                                                                                                                                                                                                                                                                                                                                                                                                                                                   |